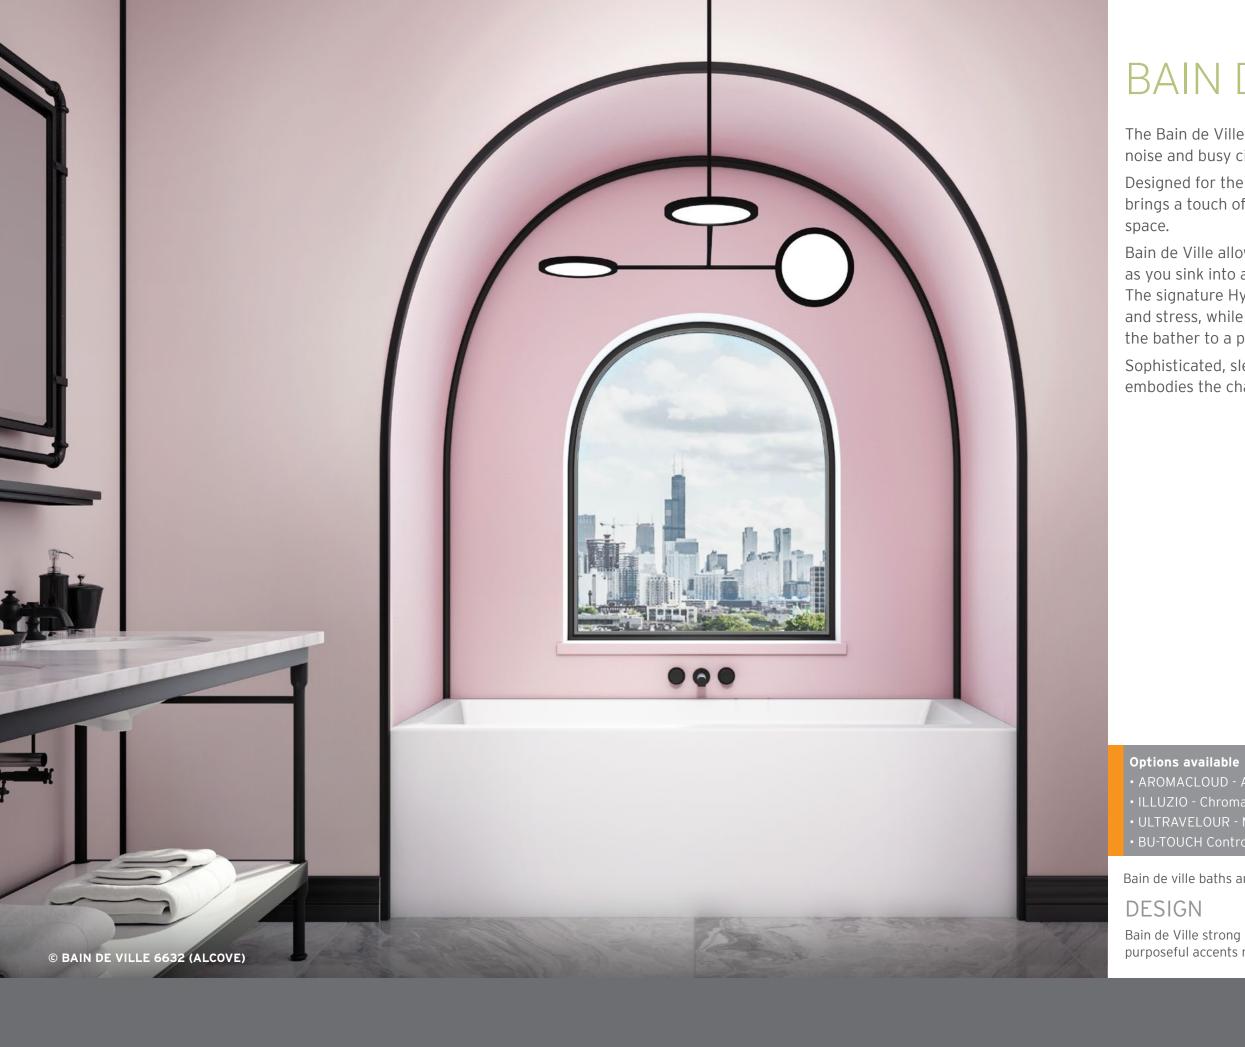

# BAIN DE VILLE™

The Bain de Ville™ is most at home high above the hustle, noise and busy city streets below.

Designed for the urban environment, Bain de Ville immediately brings a touch of modern refinement to any alcove bathroom

Bain de Ville allows you to leave the pace of modern life behind as you sink into a world of relaxation, health and well-being. The signature Hydro-thermo massage<sup>®</sup> eases away tension and stress, while aromatherapy and chromatherapy transport the bather to a place of deep calm and serenity.

Sophisticated, sleek and made with purpose, Bain de Ville embodies the character of the urban bather.

Bain de ville baths are available in the Thermomasseur and TUB categories.

Bain de Ville strong lines, integrated skirt, a wider deck and subtle but purposeful accents make a bold statement.

34

© BAIN DE VILLE 6030 (ALCOVE)

Bathtubs DROP-IN, UNDERMOUNT & ALCOVE

۲

Alcove

Alcove

BAIN DE VILLE 6030

BAIN DE VILLE 6632