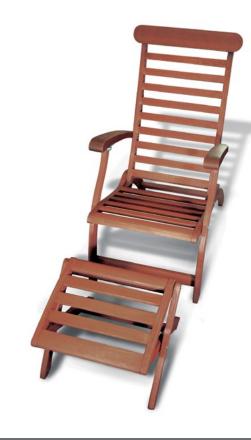

# RELAXATION CHAIR & FOOTREST

**The chair and footrest** provide the ideal seating during Vedana<sup>®</sup> sessions.

Because the **footrest** was designed to be extremely comfortable, you can use it solo when space is limited, resting your back on the nearest wall.

Its **space-saving shape** suits most bathrooms.

Taking a **moment to relax** in the chair is an excellent way to transition into or out of a treatment.

**Designed to withstand** the water and humidity found in bathrooms.

In combination with a ThermoMasseur<sup>®</sup> session, the chair provides a comfortable way to prolong the resulting feeling of well-being.

Available in a limited edition, the chair is handmade by local craftsmen. It comes with a certificate of authenticity.

BainUltra designers drew on their knowledge of ergonomics to create the relaxation chair and footrest, specially designed to be part of a relaxation, health, and wellness ritual in the Insperience Bathroom.

- The chair allows you to transition between your various treatments.
- Light and easy to move around. Designed to withstand your Vedana's heat and humidity.