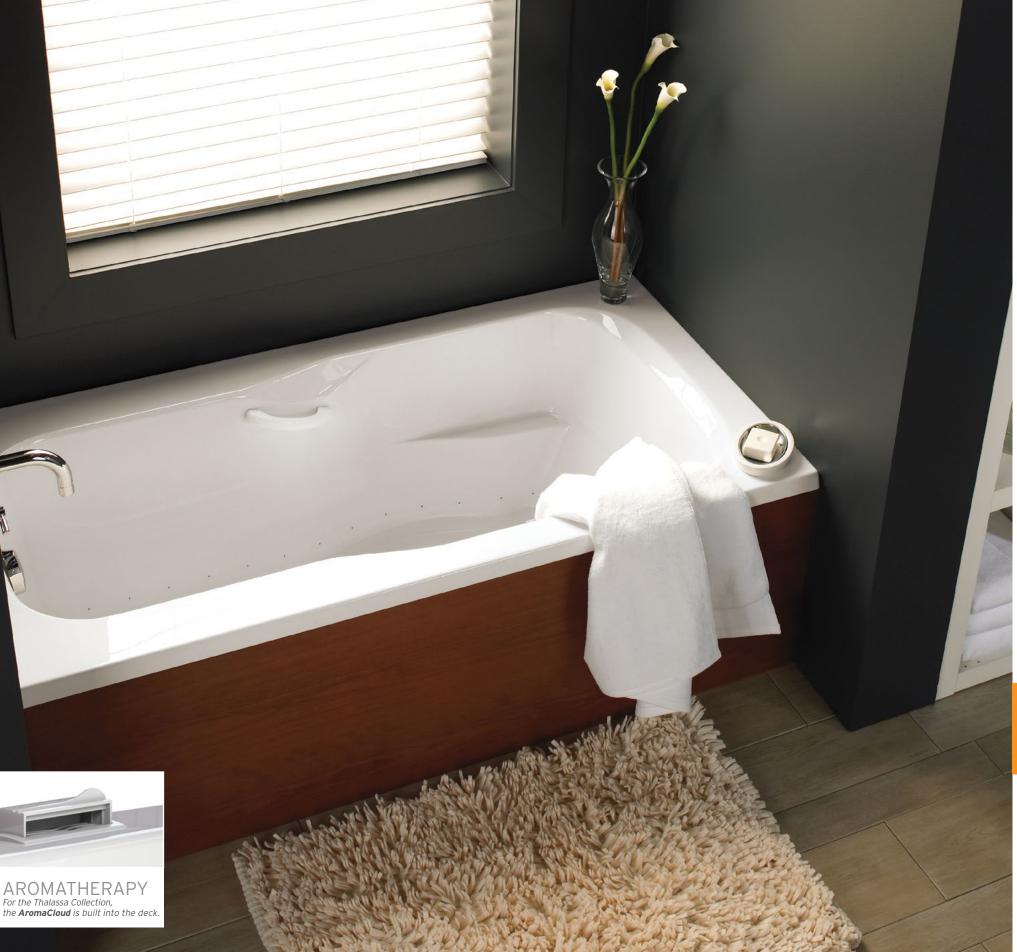

## © THALASSA 50 (ALCOVE)

# THALASSA

THALASSA means "the sea," where all states of being co-mingle.

• The bath's size is perfect for achieving the benefits of Hydro-thermo massage®.

• With narrower sizes, the collection is perfect for rooms with space constraints.

Options available

Thalassa baths are available in the Thermomasseur and TUB categories.

**Thalassa 50** is available with an integrated tile flange, making it a perfect choice for a shower/bath combination.