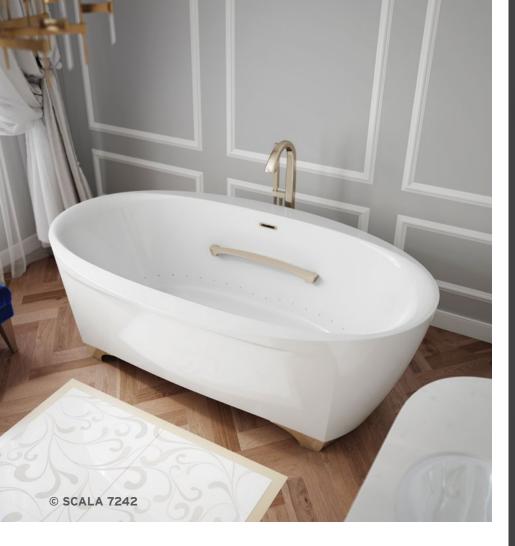

## EXCLUSIVE ARMRESTS AND FEET

Scala armrests & feet are available in a choice of colors:

Satin Brass

Matte Black

- Chrome
- Brushed Nickel
- Polished Nickel

| SCALA 7242   | 11           |
|--------------|--------------|
| Freestanding | 72 x 42 x 25 |

Add therapies to optimize the therapeutic benefits of your bath.

BU-Touch Control App Included

Indicates heated backrest (TMU)

© SCALA 6638

Bathtubs FREESTANDING Bathtubs DROP-IN, UNDERMOUNT & ALCOVE Therapeutic Care Unit VEDANA® Complementary Products