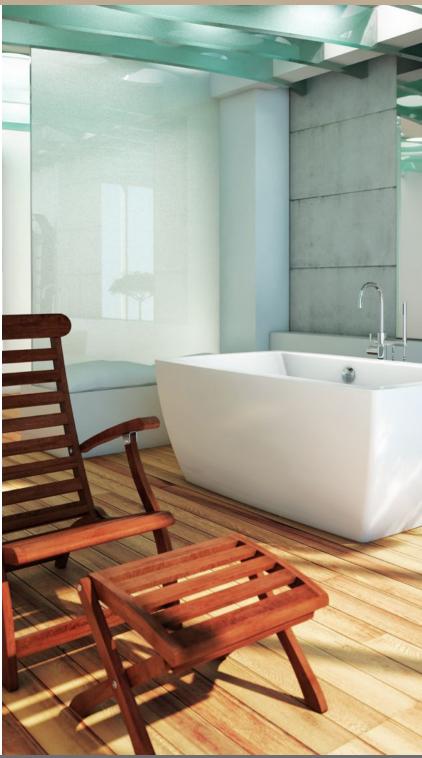

THERAPIES Add therapies to optimize the therapeutic benefits of your bath.

DROP-IN, UNDERMOUNT & ALCOVE