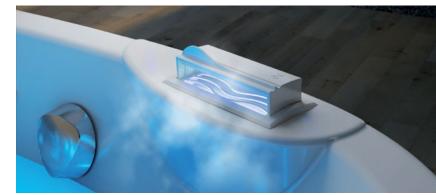

# therapeutic care unit VEDANA®

VEDANA<sup>®</sup> is a Sanskrit and Pali word meaning "sensation." In Buddhist culture, it refers to the state where we become conscious of our connection with the universe and of the communion of the physical and mental being.

Four guided experiences to foster your well-being in a restorative daily ritual. Sounds carry you away on a wave of melody. You savor the tiny, fragrant droplets of essential oils, while warmth, light, and color further enhance the transformative experience. You can choose to enjoy each experience individually. Or you can go deeper, treating yourself to the full sequence of four experiences.

# A TOTAL EXPERIENCE

Vedana uses advanced technologies to integrate five proven therapies: aromatherapy, Light Therapy<sup>®</sup>, Sound Therapy<sup>®</sup>, chromatherapy, and Thermotherapy<sup>®</sup>. Take advantage of Vedana's preprogrammed sessions, or create your own. Vedana lets you achieve the harmony and balance you seek.