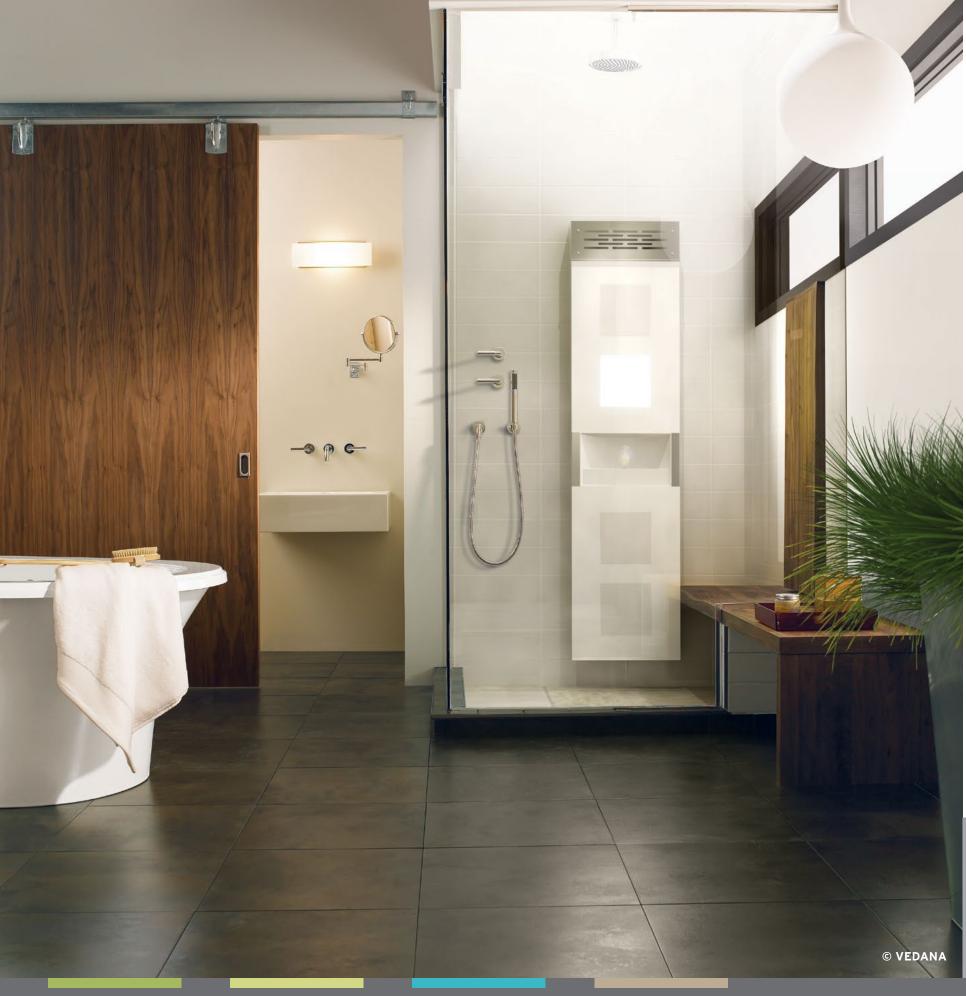

# therapeutic care unit VEDANA®

VEDANA<sup>®</sup> is a Sanskrit and Pali word meaning "sensation." In Buddhist culture, it refers to the state where we become conscious of our connection with the universe and of the communion of the physical and mental being.

Four guided experiences to foster your well-being in a restorative daily ritual. Sounds carry you away on a wave of melody. You savor the tiny, fragrant droplets of essential oils, while warmth, light, and color further enhance the transformative experience. You can choose to enjoy each experience individually. Or you can go deeper, treating yourself to the full sequence of four experiences.

# A TOTAL EXPERIENCE

Vedana uses advanced technologies to integrate five proven therapies: aromatherapy, Light Therapy<sup>®</sup>, Sound Therapy<sup>®</sup>, chromatherapy, and Thermotherapy<sup>®</sup>. Take advantage of Vedana's preprogrammed sessions, or create your own. Vedana lets you achieve the harmony and balance you seek.

# **VEDANA<sup>®</sup>**

• Vedana combines 5 therapies for a complete restorative relaxation session. While the therapies work together, each one can also be enjoyed individually.

# FIVE THERAPIES COMBINED IN ONE UNIQUE SYSTEM

Aromatherapy ThermoTherapy<sup>®</sup> Light Therapy<sup>®</sup> Chromatherapy Sound Therapy<sup>®</sup>

AROMATHERAPY NEBULIZER

Nordic Spirit essential oils, 15 ml bottle.

# REAL DAILY BENEFITS

Vedana<sup>®</sup> combines the best spa technologies and therapeutic techniques. That means luxury care equal to the world's best wellness establishments, at only a fraction of the cost. With Vedana, that special care you deserve is yours to be savored every day.

# LIGHT THERAPY® -

With its precision Litebook® technology, Vedana is the cutting edge in terms of light intensity, wavelength, and range.

# AROMATHERAPY

The aromatherapy system operates with an essential-oil nebulizing diffuser, the most authentic and effective method available.

# SOUND THERAPY®

The Vedana<sup>®</sup> sound system totally surrounds you, covering up any other audible frequencies, and offers an exquisite sound experience.

# BLUETOOTH TECHNOLOGY

To accompany your experiences and sessions, you can download Vedana's music sound track directly from our website: **bainultra.com/Vedana**  VEDANA

Bathtubs FREESTANDING Bathtubs DROP-IN, UNDERMOUNT & ALCOVE Therapeutic Care Unit VEDANA® Complementary Products

# THERMOTHERAPY®

MENU

65

The system can reach and maintain 175°F (80°C), the temperature recommended for authentic dry-heat Thermotherapy.

# CHROMATHERAPY

Vedana diffuses colors in precise wavelengths that maximize the benefits of your therapeutic care, in accordance with your needs at a given moment.

# A DESIGN THAT REFLECTS YOU

WHITE

You can also download Vedana's music sound track directly from our website: bainultra.com/Vedana

DROP-IN, UNDERMOUNT & ALCOVE

With its sleek design, Vedana is the perfect complement to any style or existing décor. Add your own personal touch by choosing one of two colors: White or Biscuit.