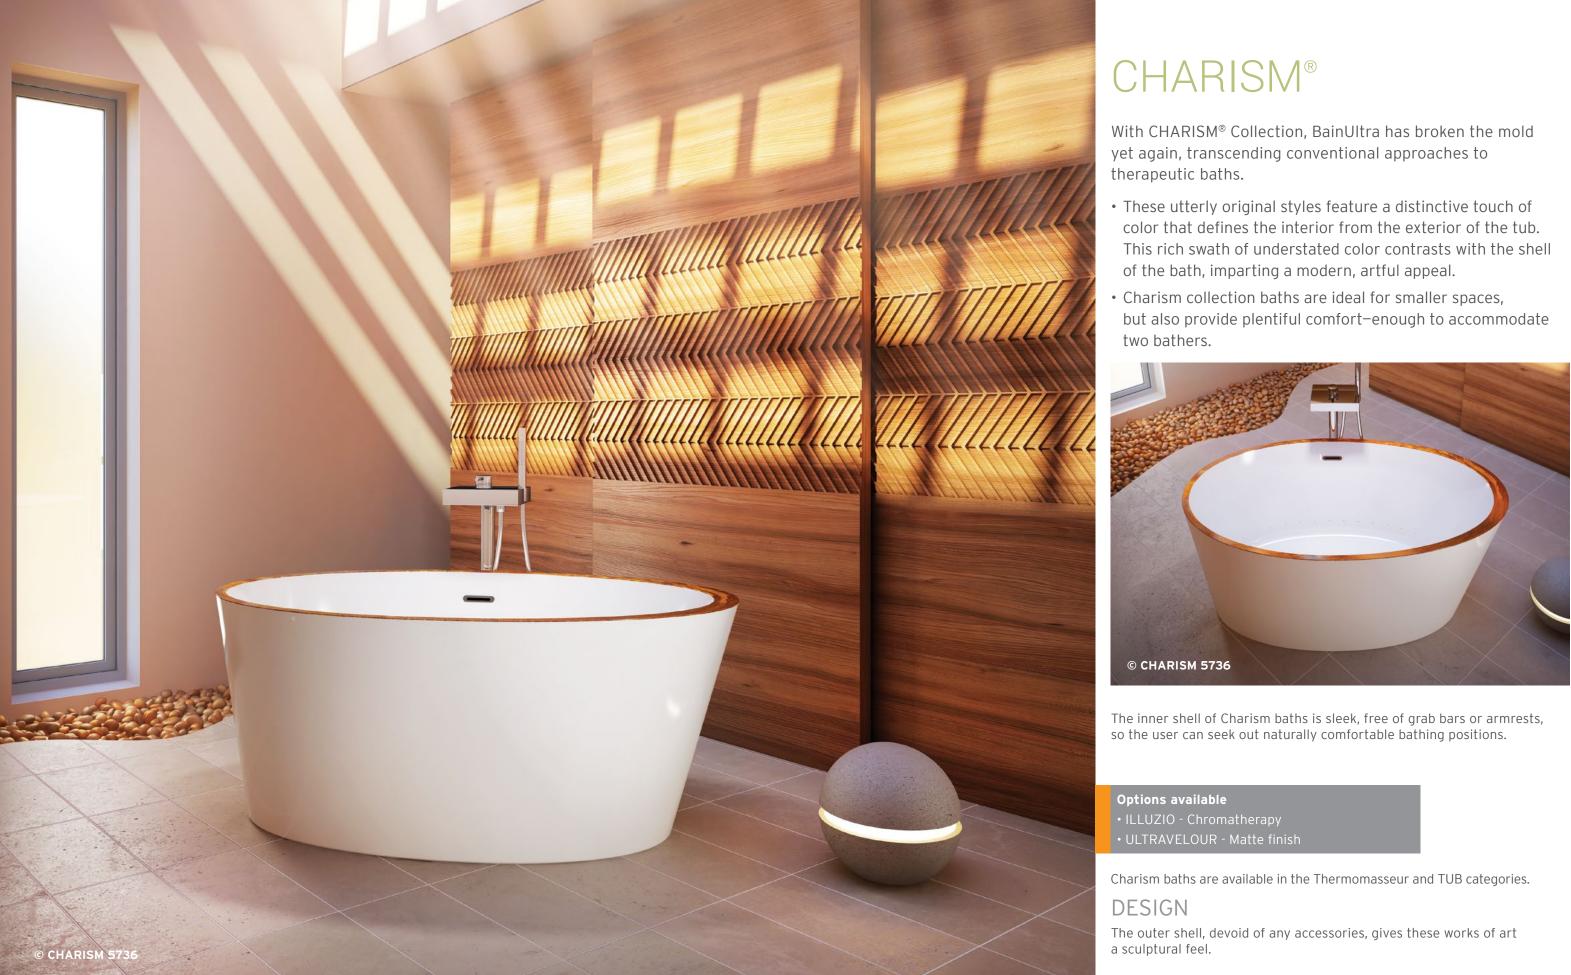

## COLORS STRIKING ELEGANCE

Charism bath deck contours are hand made and available in white and black as well as in **two rich, eye-catching** optional colors: Crystal Rock and Copper.

Crystal Rock and Copper patterns vary throughout the deck making **each bath** 

BLACK

CHARISM 6434 Freestanding

Freestanding

Freestanding

64 x 36 x 24

22

64 x 34 x 24

**1** 57 x 36 x 23

THERAPIES Add therapies to optimize the therapeutic benefits of your bath.

Indicates heated backrest (TMU)

one of a kind.

DROP-IN, UNDERMOUNT & ALCOVE