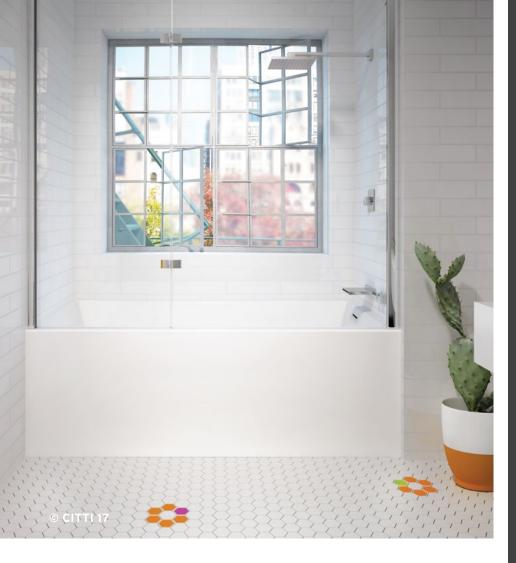

# © ESTH<u>ES</u>IA 6638 (DROP-IN) **SLI**M DECK

Therapeutic Care Unit VEDANA®

Complementary Product

A surprise bonus to the ho so convenient Citti collection. This bathtub designed for alcove installation is now available with a front overflow at the foot of the bath, perfect for a bathroom renovation without having to change out a standard plumbing setting.

CITTI / CITTI TRIO with Insert 60 x 32 x 20 Alcove

CITTI / CITTI TRIO without Insert 60 x 32 x 20

2

2

Alcove

Indicates heated backrest (TMU)

© CITTI TRIO 6032 WITH INSERT

DROP-IN, UNDERMOUNT & ALCOVE