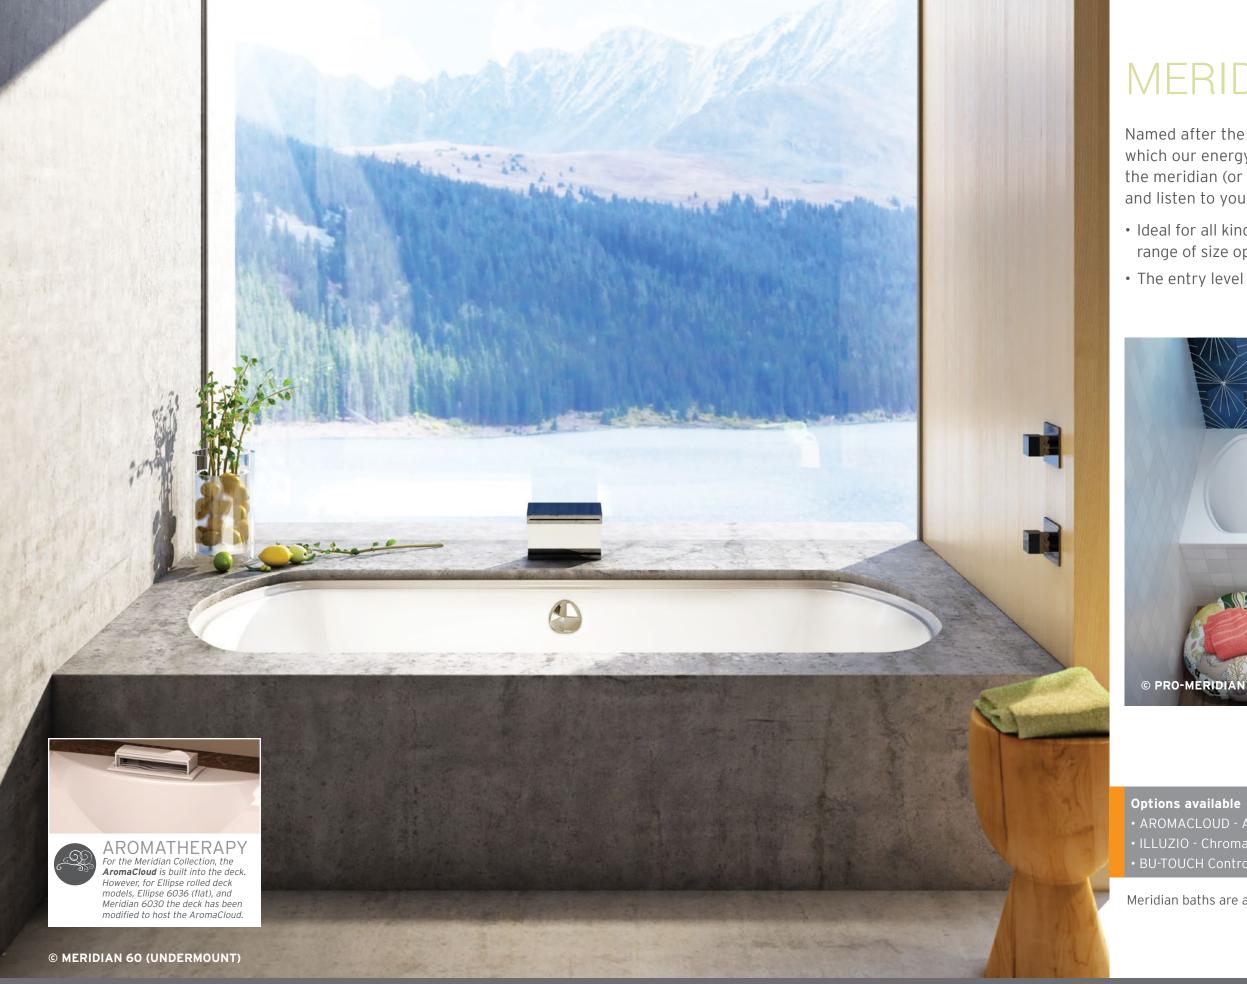

# **MERIDIAN<sup>®</sup>**

Named after the meridians of our body—the paths along which our energy flows—the series also brings to mind the meridian (or mid-point) of life with an invitation to relax and listen to your body and mind.

• Ideal for all kinds of settings, with simple lines and a large range of size options.

• The entry level line of BainUltra therapeutic baths.

• BU-TOUCH Control Application

Meridian baths are available in the Thermomasseur and TUB categories.

# ELLIPSE MODELS

from the Meridian collection are available with a flat or rolled deck.

## FLAT DECK

ROLLED DECK

THERAPIES Add therapies to optimize the therapeutic benefits of your bath.

| 0 1 |   |
|-----|---|
|     |   |
|     | 0 |

Drop-in / Undermount 60 x 36 x 20

ELLIPSE 6636 66 x 36 x 21 Drop-in/Undermount ELLIPSE 7240 72 x 40 x 21 Drop-in/Undermount