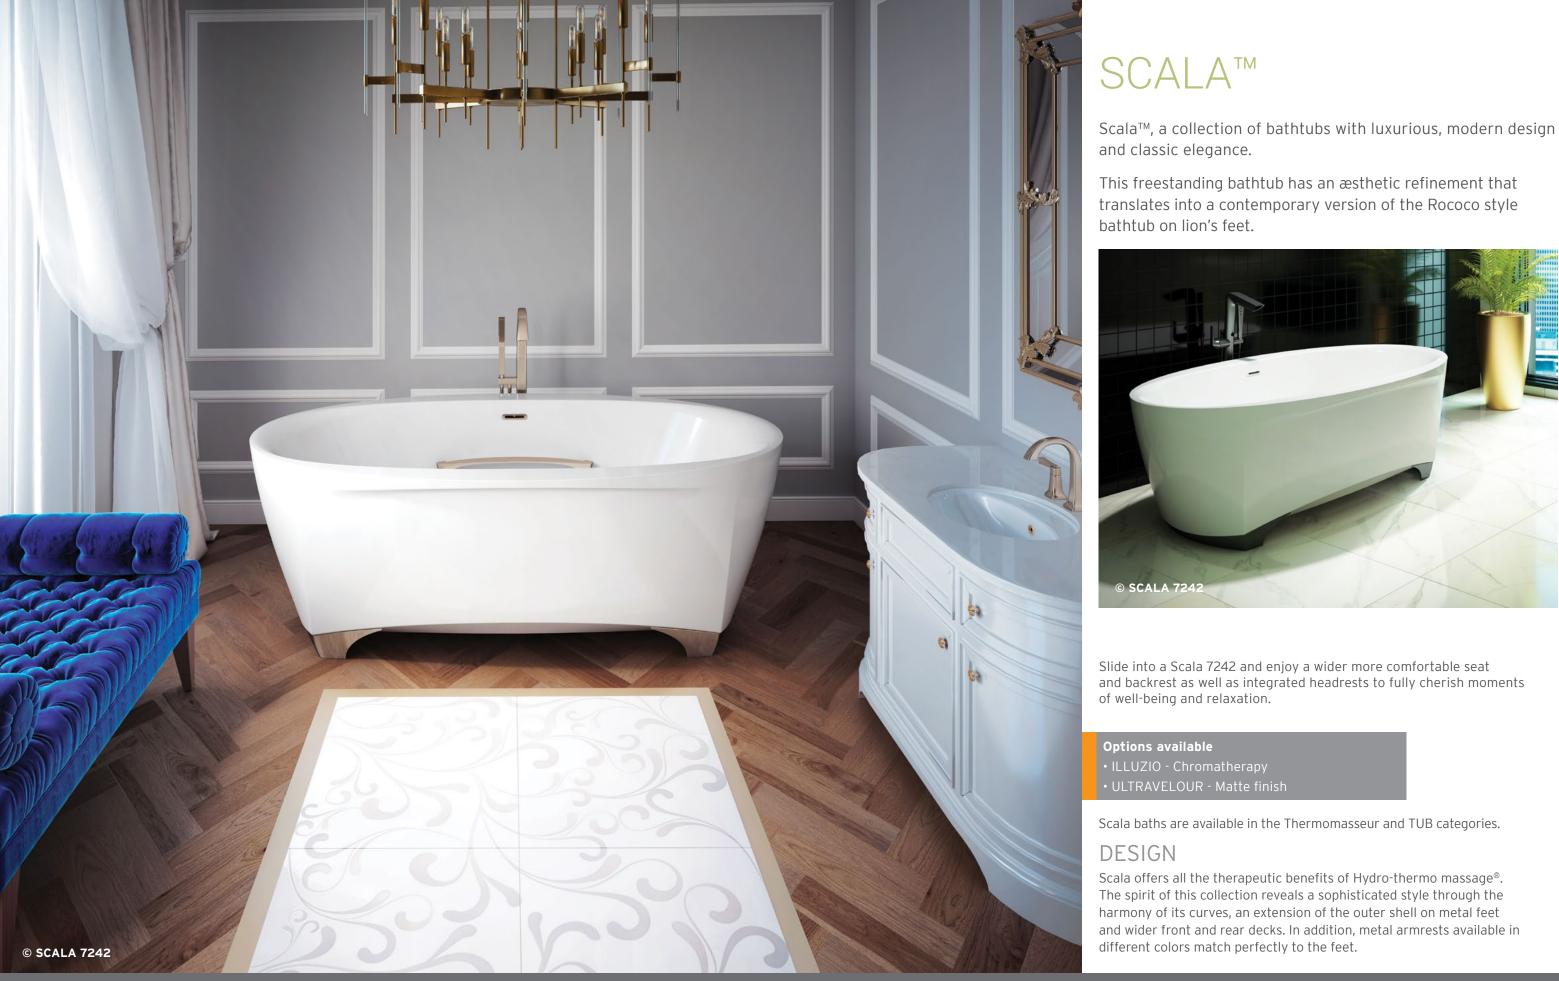

Take care of yourself, and thank you.

Henry Brunelle, President

## EXCLUSIVE ARMRESTS AND FEET

Scala armrests & feet are available in a choice of colors:

Satin Brass

Matte Black

- Chrome
- Brushed Nickel
- Polished Nickel

| SCALA 7242   | 11           |
|--------------|--------------|
| Freestanding | 72 x 42 x 25 |

Add therapies to optimize the therapeutic benefits of your bath.

BU-Touch Control App Included

Indicates heated backrest (TMU)

© SCALA 6638

Bathtubs FREESTANDING Bathtubs DROP-IN, UNDERMOUNT & ALCOVE Therapeutic Care Unit VEDANA® Complementary Products