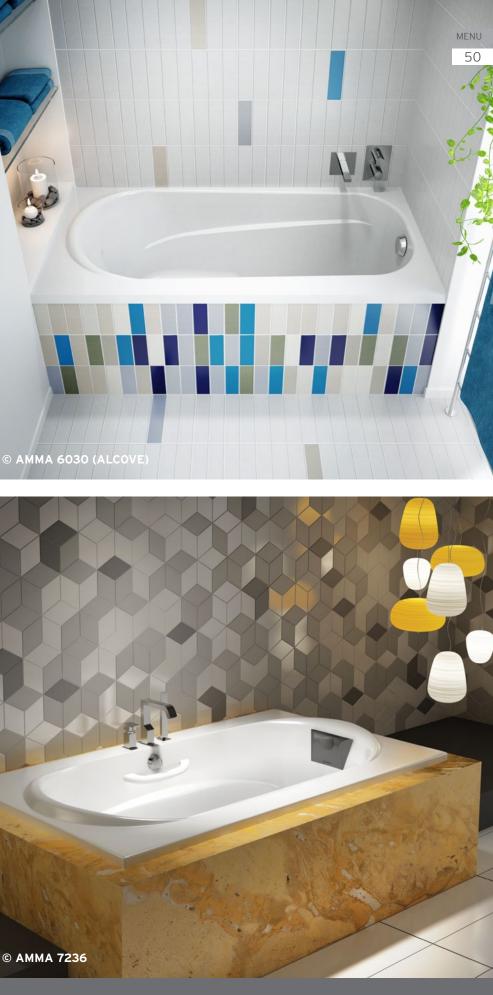

# BAIN DE VILLE™

The Bain de Ville™ is most at home high above the hustle, noise and busy city streets below.

Designed for the urban environment, Bain de Ville immediately brings a touch of modern refinement to any alcove bathroom

Bain de Ville allows you to leave the pace of modern life behind as you sink into a world of relaxation, health and well-being. The signature Hydro-thermo massage<sup>®</sup> eases away tension and stress, while aromatherapy and chromatherapy transport the bather to a place of deep calm and serenity.

Sophisticated, sleek and made with purpose, Bain de Ville embodies the character of the urban bather.

Bain de ville baths are available in the Thermomasseur and TUB categories.

Bain de Ville strong lines, integrated skirt, a wider deck and subtle but purposeful accents make a bold statement.

34

© BAIN DE VILLE 6030 (ALCOVE)

Bathtubs DROP-IN, UNDERMOUNT & ALCOVE

۲

Alcove

Alcove

BAIN DE VILLE 6030

BAIN DE VILLE 6632

# **ESSENCIA®**

The ESSENCIA collection evokes essence—the elemental aspects of the inner being. The Essencia collection features different interiors that offer comfort and the pleasure of immersion for different types of bathers.

The Essencia Design invites you to nestle down along the clean, smooth lines of this expansive bath and relax into an experience of authentic luxury and well-being.

• Seamless design: two acrylic shells soldered together for a spectacular freestanding bathtub.

For the Essencia 6838 & 7236 two rows of air jets intensify the massage effect, while the footrest provides exceptional comfort and allows total immersion.

Inverted V backrest and integrated headrest keep the head and neck supported for maximum massage.

Raised seat optimizes the massage effect for the legs while inclined **armrests** provide total comfort.

Options available • COLOR Black / White

26

Essencia 6838's elegant interior provides maximum comfort in three different positions: stretched out, relaxed, and seated.