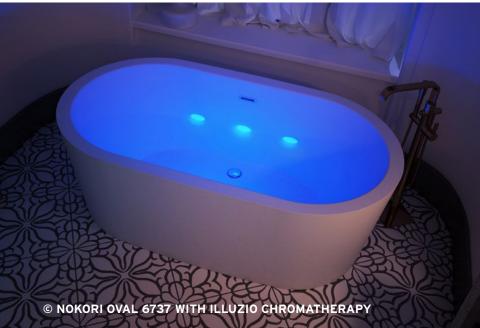

With BainUltra's characteristic innovation and creativity, **ILLUZIO**, a chromatherapy system has been developed with hidden LED that leaves the bath's inner shell completely intact and smooth.

Illuzio is available on all bath collections