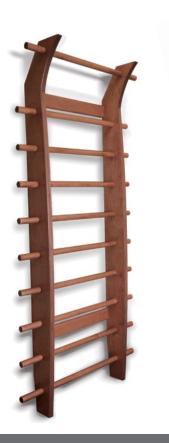

# THE ESPALIER

**Start your morning ritual** with stretching exercises to wake up your body.

**Combine** the universal massage table and espalier to make your exercises more comfortable.

Go through a range of activities to **stretch your muscles** and release the day's tensions.

Using the espalier in combination with the Thermo-Masseur<sup>®</sup> will help you become more centered and aware of your body.

See the exercise booklet specially designed to help you explore your new equipment. This booklet was designed and created with the Kinesiology Clinic at Laval University in Quebec City.

The espalier's origin lies in ancient rituals, specifically the ritual practice of Roman soldiers who stretched before heading into battle. Evokes the shape of a tree.

- Integrating the espalier into the Insperience Bathroom lets users incorporate daily stretching exercises and enhance the therapeutic benefits of other care rituals.
- The espalier is a unique, one-of-a-kind accessory perfect for a pre-care ritual warmup, a transition between different care rituals, or the finishing touch to a health ritual.