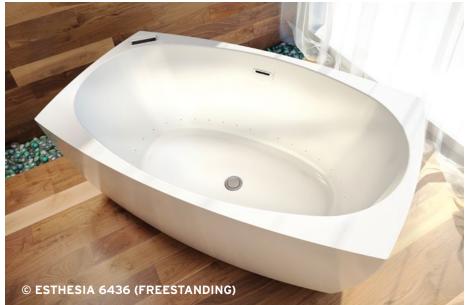

#### © ESTHESIA 6436 (FREESTANDING)

- setting.

The inner shell is free of grab bars or armrests, preserving the clean lines that are the hallmark of the Esthesia Collection. The deck design is not only original, it's also spacious and practical.

With its gentle, progressive curves, the freestanding Esthesia bath appears to have blossomed from its base.

22

| ESTHESIA 6436 | . <b> </b>   |
|---------------|--------------|
| Freestanding  | 64 x 36 x 25 |