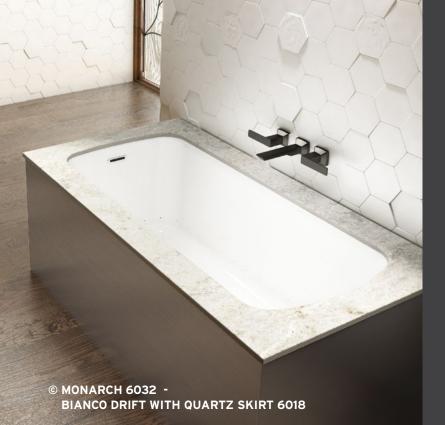

**OPTIONAL COLOR** 

Bianco Drift – Caesarstone

Piatra Grey – Caesarstone

Woodlands – Caesarstone

Statuario Maximus – Caesarstone

| MONARCH 6032              |              |
|---------------------------|--------------|
| MONARCH GRAND LUXURY 6032 | <u> </u>     |
| Drop-In / Alcove          | 60 X 32 X 20 |

### MONARCH 6036 MONARCH GRAND LUXURY 6036 60 X 36 X 20 Drop-In / Alcove

2

| MONARCH 6636<br>MONARCH GRAND LUXURY 6636 | 22           |
|-------------------------------------------|--------------|
| Drop-In / Alcove                          | 66 X 36 X 20 |
| MONARCH 7236                              |              |
| MONARCH GRAND LUXURY 7236                 | <u> </u>     |
| Drop-In / Alcove                          | 72 X 36 X 21 |
| MONARCH 7240                              |              |
| MONARCH GRAND LUXURY 7240                 | <u></u>      |
| Drop-In / Alcove                          | 72 X 40 X 21 |