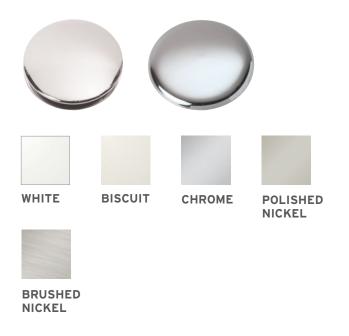

hic, modern and unobtrusive.





- Standard with Celestia, BeOne, Libra ,Vibe, Opalia, Evanescence, Citti, Charism, Esthesia, Nokori collections & Essencia Design.
- Optional for Inua, Amma, Origami (Original Series) collections & Essencia 6838 and other freestanding models.

BRASS

# WASTE & OVERFLOW 16 x 35

The finishing touch for your bath. Cable driven.



BRUSHED OIL-RUBBED NICKEL BRONZE

# WASTE & OVERFLOW D13

Exposed waste & overflow complete the luxurious look of Balneo baths.



UNPLATED

CLAW FEET (EXCLUSIVE TO BALNEO COLLECTION)

Cella comes with claw feet to add a personalized and unique touch of class to this freestanding bath.







CHROME

POLISHED NICKEL

BRUSHED NICKEL

# WASTE & OVERFLOW D14 (ELEGANCIA<sup>®</sup>)

Fit perfectly with Elegancia baths. Pop-up system.







# Accessories Towel bars, grab bars, armrests & feet





BRASS





# Accessories Controls: pure simplicity

# ThermoMasseur®

# MIA®

Simple and understated, the Mia control lets you adjust the air jet intensity to relax the way you want.

- Increase or decrease air jet intensity
- Activate the drying cycle

# MIAPLUS®

Its clear display is easy to read from all angles, letting you select settings, options, and treatments for your own customized relaxation session.

- Air jet intensity
- Choice of light color (Chromatherapy option)
- Session duration
- Backrest temperature for ThermoMasseur
- Personalized session settings for up to 4 different users
- Personalized drying cycle
- Range of settings and options
- Organic LED screen is easy to read from all angles





# BU-TOUCH CONTR