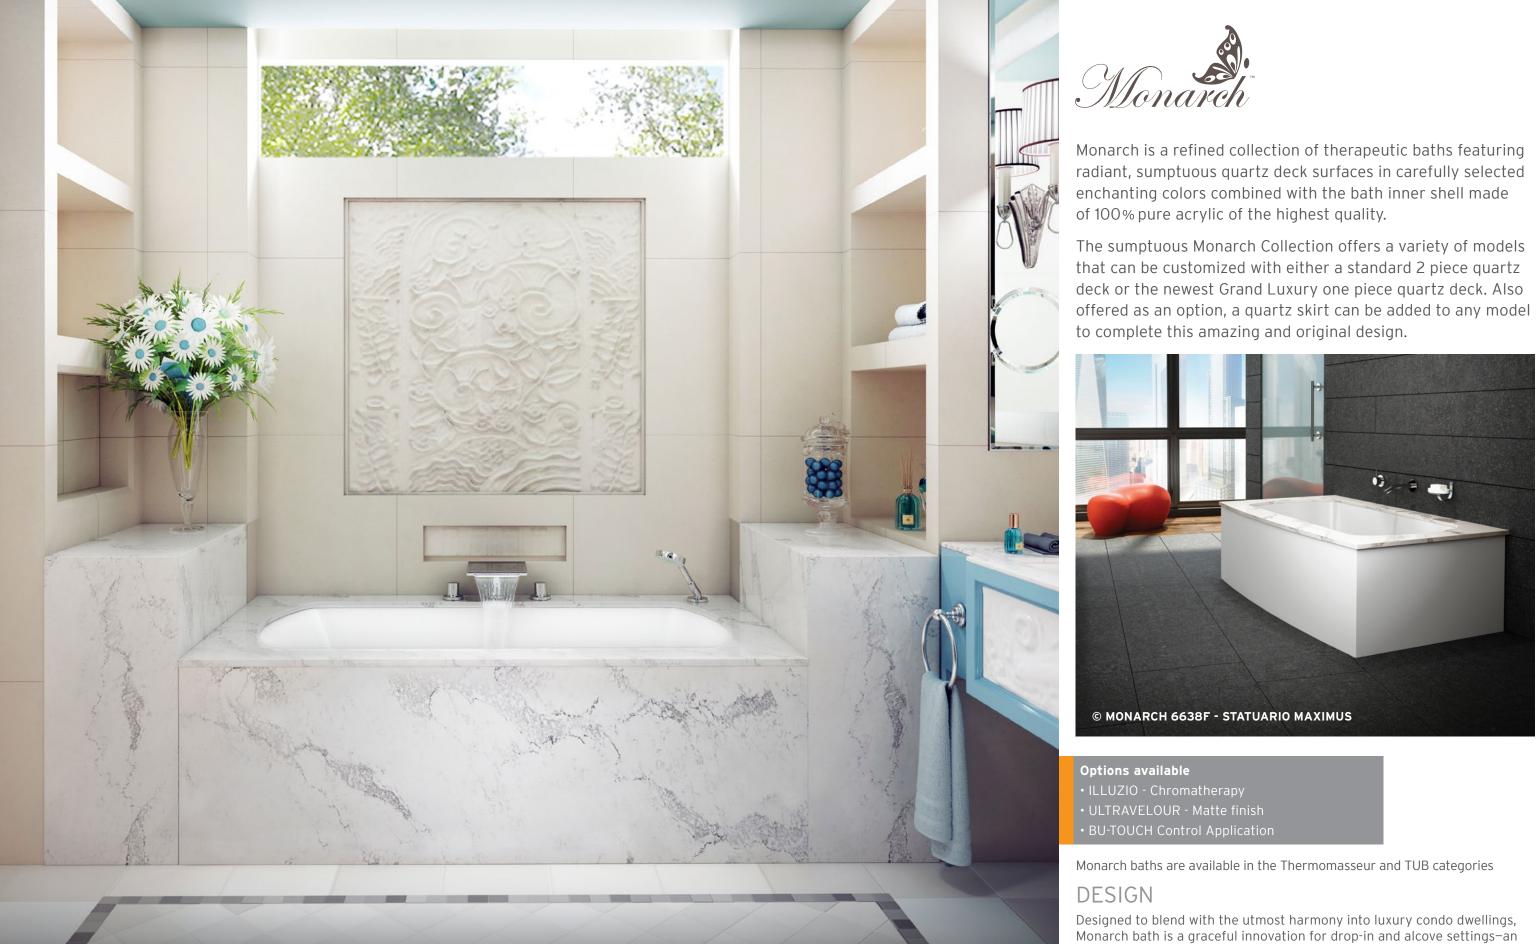

AMMA OVAL 7242 22 Drop-in/Undermount 72 x 42 x 22 Available with raised or flat deck

1

THERAPIES

Add therapies to optimize the therapeutic benefits of your bath.

DROP-IN, UNDERMOUNT & ALCOVE

© MONARCH 7240 - STATUARIO MAXIMUS WITH QUARTZ SKIRT

approach to bathroom design that is utterly refined.

52

© MONARCH GRAND LUXURY 6036 -JET BLACK WITH QUARTZ SKIRT

## PURE, NOBLE QUARTZ

STANDARD COLOR

Grey Expo – Silestone

Noka – Silestone

All **Monarch Grand Luxury** baths are available in the same dimensions and options as the Original Monarch models (Quartz Deck with seam).

**OPTIONAL COLOR** 

Bianco Drift – Caesarstone

Piatra Grey – Caesarstone

Woodlands – Caesarstone

Statuario Maximus – Caesarstone

| MONARCH 6032              |              |
|---------------------------|--------------|
| MONARCH GRAND LUXURY 6032 | <u> </u>     |
| Drop-In / Alcove          | 60 X 32 X 20 |

### MONARCH 6036 MONARCH GRAND LUXURY 6036 60 X 36 X 20 Drop-In / Alcove

2

| MONARCH 6636<br>MONARCH GRAND LUXURY 6636 | 22           |
|-------------------------------------------|--------------|
| Drop-In / Alcove                          | 66 X 36 X 20 |
| MONARCH 7236                              |              |
| MONARCH GRAND LUXURY 7236                 | <u> </u>     |
| Drop-In / Alcove                          | 72 X 36 X 21 |
| MONARCH 7240                              |              |
| MONARCH GRAND LUXURY 7240                 | <u></u>      |
| Drop-In / Alcove                          | 72 X 40 X 21 |

THERAPIES Add therapies to optimize the therapeutic benefits of your bath.

## Indicates heated backrest (TMU)

.

| MONARCH 6638F              |              |
|----------------------------|--------------|
| MONARCH GRAND LUXURY 6638F | <b></b>      |
| Drop-In / Alcove           | 66 X 38 X 20 |
| MONARCH 7238F              |              |
| MONARCH GRAND LUXURY 7238F | <u></u>      |
| Drop-In / Alcove           | 72 X 38 X 21 |

THERAPIES Add therapies to optimize the therapeutic benefits of your bath.

Bathtubs FREESTANDING Bathtubs DROP-IN, UNDERMOUNT & ALCOVE Therapeutic Care Unit VEDANA® **Complementary Products** 

ELEGANCIA 6032 60 x 32 x 19 Drop-in / Alcove Exclusive contour available.