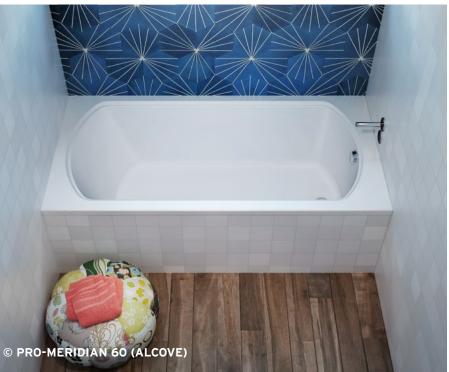

# **MERIDIAN<sup>®</sup>**

Named after the meridians of our body—the paths along which our energy flows—the series also brings to mind the meridian (or mid-point) of life with an invitation to relax and listen to your body and mind.

• Ideal for all kinds of settings, with simple lines and a large range of size options.

• The entry level line of BainUltra therapeutic baths.

• BU-TOUCH Control Application

Meridian baths are available in the Thermomasseur and TUB categories.

# ELLIPSE MODELS

from the Meridian collection are available with a flat or rolled deck.

## FLAT DECK

ROLLED DECK

THERAPIES Add therapies to optimize the therapeutic benefits of your bath.

| 0 1 |   |
|-----|---|
|     |   |
|     | 0 |

Drop-in / Undermount 60 x 36 x 20

ELLIPSE 6636 66 x 36 x 21 Drop-in/Undermount ELLIPSE 7240 72 x 40 x 21 Drop-in/Undermount