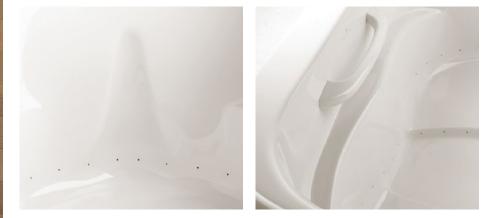

# FIVE THERAPIES COMBINED IN ONE UNIQUE SYSTEM

Aromatherapy ThermoTherapy<sup>®</sup> Light Therapy<sup>®</sup> Chromatherapy Sound Therapy<sup>®</sup>

AROMATHERAPY NEBULIZER

Nordic Spirit essential oils, 15 ml bottle.

# AROMATHERAPY

The aromatherapy system operates with an essential-oil nebulizing diffuser, the most authentic and effective method available.