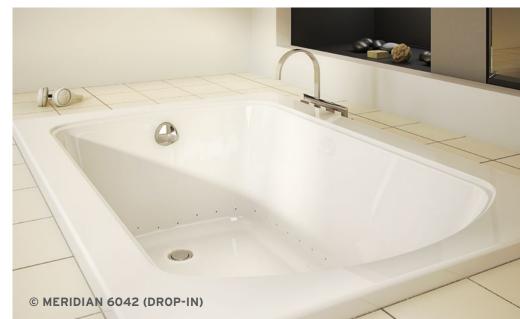

# **MERIDIAN<sup>®</sup>**

Named after the meridians of our body—the paths along which our energy flows—the series also brings to mind the meridian (or mid-point) of life with an invitation to relax and listen to your body and mind.

• Ideal for all kinds of settings, with simple lines and a large range of size options.

• The entry level line of BainUltra therapeutic baths.

• BU-TOUCH Control Application

Meridian baths are available in the Thermomasseur and TUB categories.

....

**!!** 

MERIDIAN 6030 1 Drop-in / Alcove / Undermount 60 x 30 x 21

 $\bigcirc$ 

1 Drop-in / Alcove / Undermount 60 x 32 x 21

6 0

**MERIDIAN 50** 2 60 x 36 x 20 Drop-in / Alcove / Undermount MERIDIAN 6042 1 Drop-in / Alcove / Undermount 60 x 42 x 21

**MERIDIAN 55** .... 66 x 36 x 20 Drop-in / Alcove / Undermount MERIDIAN 60 **!!** Drop-in / Alcove / Undermount 72 x 36 x 21

PRO-MERIDIAN 55 1 66 x 34 x 20 Drop-in / Alcove / Undermount PRO-MERIDIAN 60 2 Drop-in / Alcove / Undermount 72 x 36 x 20

MERIDIAN UNO 2 60 x 31 x 20 Alcove (3 walls) MERIDIAN DUO 2 60 x 31 x 21 Alcove (3 walls)

Therapeutic Care Unit VEDANA®