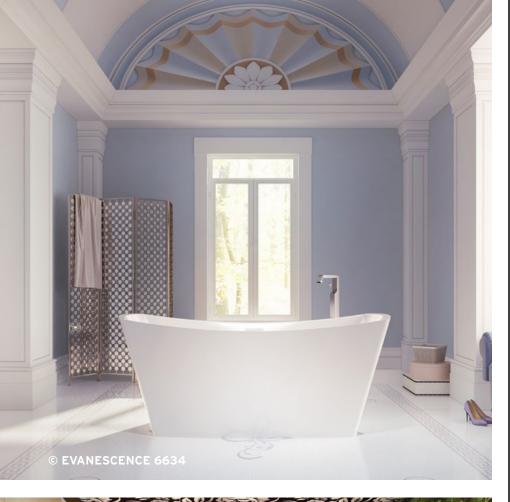

• ULTRAVELOUR - Matte finish

Evanescence baths are available in the Thermomasseur and TUB categories.

The bath's thin concave walls and its interior space facilitate access

24

© EVANESCENCE OVAL 7440

Bathtubs FREESTANDING Bathtubs DROP-IN, UNDERMOUNT & ALCOVE Therapeutic Care Unit VEDANA®

 $\bigcirc$ 

Freestanding

Freestanding

Freestanding

EVANESCENCE OVAL 6636

EVANESCENCE OVAL 7440

EVANESCENCE 6634

EVANESCENCE 5936