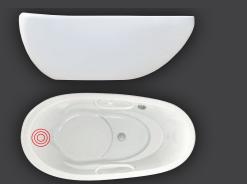

# **EVANESCENCE**<sup>®</sup>

EVANESCENCE<sup>®</sup> means "state of transformation." The collection is an invitation to turn your relaxation space into a true sanctuary of elegance and wellness. A prestige bath that makes a great centerpiece of any

• Freestanding baths that deliver Hydro-thermo-massage® with the added bonus of ultra thin walls.

• A small freestanding bath with enough space inside for one person to be fully immersed or two to bathe comfortably together.

Evanescence's inner shell reveals pure lines enabling bathers to take the most comfortable position, alone or for two.

The backrests provide enhanced support for the neck and head and uniform heating all along the spine.