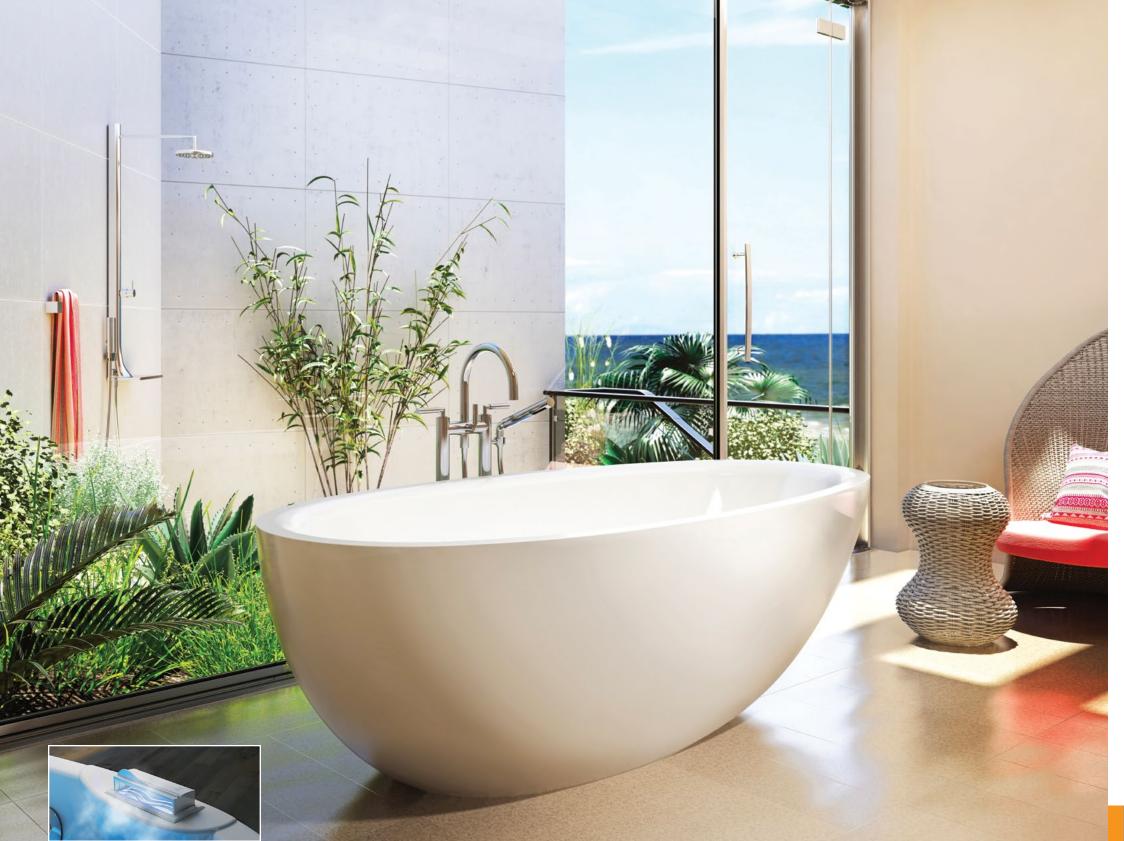

# THALASSA

THALASSA means "the sea," where all states of being co-mingle.

• The bath's size is perfect for achieving the benefits of Hydro-thermo massage®.

• With narrower sizes, the collection is perfect for rooms with space constraints.

Options available

Thalassa baths are available in the Thermomasseur and TUB categories.

**Thalassa 50** is available with an integrated tile flange, making it a perfect choice for a shower/bath combination.

| THALASSA 50      | <b>1</b>     |
|------------------|--------------|
| Drop-in / Alcove | 60 x 31 x 19 |
| THALASSA 55      | <b>1</b>     |
| Drop-in / Alcove | 66 x 33 x 19 |
| THALASSA 60      | <b>.</b>     |
| Drop-in / Alcove | 72 x 33 x 19 |