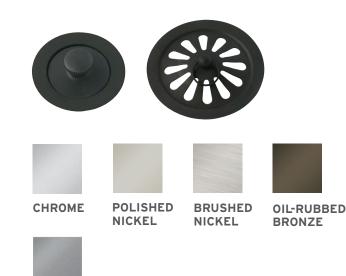

# WASTE & OVERFLOW D13

Exposed waste & overflow complete the luxurious look of Balneo baths.

UNPLATED

CLAW FEET (EXCLUSIVE TO BALNEO COLLECTION)

Cella comes with claw feet to add a personalized and unique touch of class to this freestanding bath.

CHROME

POLISHED NICKEL

BRUSHED NICKEL