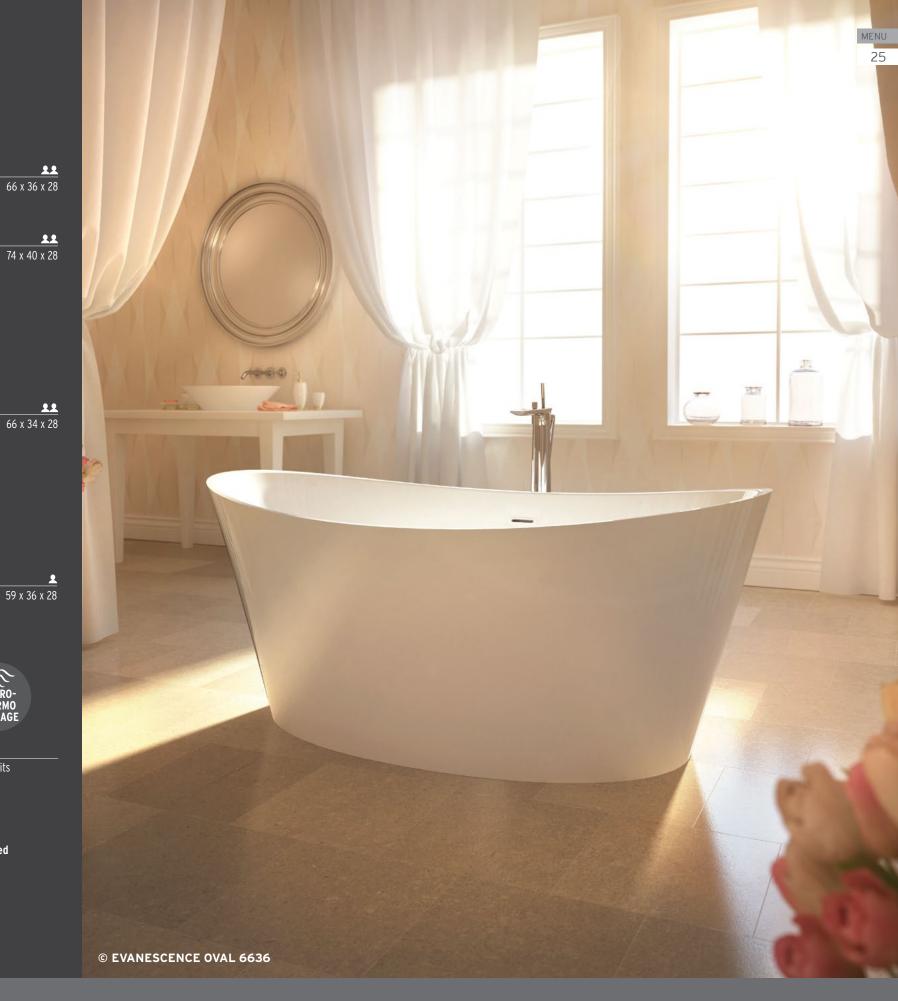

# **EVANESCENCE**<sup>®</sup>

EVANESCENCE<sup>®</sup> means "state of transformation." The collection is an invitation to turn your relaxation space into a true sanctuary of elegance and wellness. A prestige bath that makes a great centerpiece of any

• Freestanding baths that deliver Hydro-thermo-massage® with the added bonus of ultra thin walls.

• A small freestanding bath with enough space inside for one person to be fully immersed or two to bathe comfortably together.

Evanescence's inner shell reveals pure lines enabling bathers to take the most comfortable position, alone or for two.

The backrests provide enhanced support for the neck and head and uniform heating all along the spine.

• ULTRAVELOUR - Matte finish

Evanescence baths are available in the Thermomasseur and TUB categories.

The bath's thin concave walls and its interior space facilitate access

24

© EVANESCENCE OVAL 7440

Bathtubs FREESTANDING Bathtubs DROP-IN, UNDERMOUNT & ALCOVE Therapeutic Care Unit VEDANA®

 $\bigcirc$ 

Freestanding

Freestanding

Freestanding

EVANESCENCE OVAL 6636

EVANESCENCE OVAL 7440

EVANESCENCE 6634

EVANESCENCE 5936