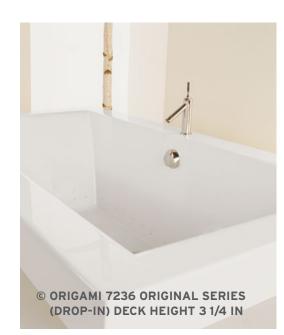

# **ORIGAMI**<sup>®</sup>

The traditional Japanese art of folding paper into symbolic shapes is the inspiration behind the ORIGAMI<sup>®</sup> Collection, which stands out for its clean lines and versatility.

• A stylish collection of Zen-like simplicity that comes in a range of shapes to go with any style of décor.

• Available in a range of sizes and installation options for all kinds of spaces.

ORIGAMI baths are available in the Thermomasseur and TUB categories.

The Origami Collection feature's a modern minimalist look with a clear interior tub (no handles or armrests) and the comfort BainUltra is

46

# ORIGINAL SERIES

Deck height 2", 3 1/4", 4", or 5" **Slim Deck** (1/2 in deck height)

THERAPIES Add therapies to optimize the therapeutic benefits of your bath.

| ORIGAMI 6030*<br>ORIGINAL SERIES     | L            |
|--------------------------------------|--------------|
| Drop-in / Alcove / Undermount        | 60 x 30 x 21 |
| * Available only with 2 in high deck |              |
| ORIGAMI 6032                         | <b></b>      |
| Drop-in / Alcove / Undermount        | 60 x 32 x 21 |
| ORIGAMI 6632                         | <b>1</b>     |
| Drop-in / Alcove / Undermount        | 66 x 32 x 21 |
| ORIGAMI 6636                         | <u> </u>     |
| Drop-in / Alcove / Undermount        | 66 x 36 x 22 |