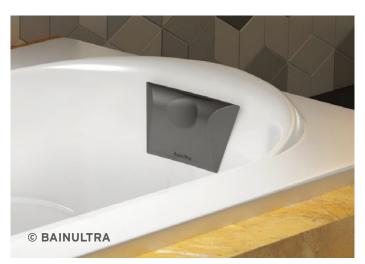

# therapeutic care unit VEDANA®

VEDANA<sup>®</sup> is a Sanskrit and Pali word meaning "sensation." In Buddhist culture, it refers to the state where we become conscious of our connection with the universe and of the communion of the physical and mental being.

Four guided experiences to foster your well-being in a restorative daily ritual. Sounds carry you away on a wave of melody. You savor the tiny, fragrant droplets of essential oils, while warmth, light, and color further enhance the transformative experience. You can choose to enjoy each experience individually. Or you can go deeper, treating yourself to the full sequence of four experiences.

# A TOTAL EXPERIENCE

Vedana uses advanced technologies to integrate five proven therapies: aromatherapy, Light Therapy<sup>®</sup>, Sound Therapy<sup>®</sup>, chromatherapy, and Thermotherapy<sup>®</sup>. Take advantage of Vedana's preprogrammed sessions, or create your own. Vedana lets you achieve the harmony and balance you seek.