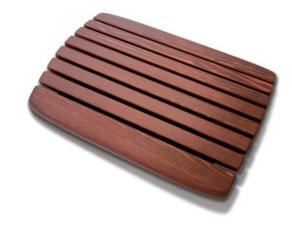

**Western red cedar** is the wood of choice for places where moisture is present. That's why we selected it for the relaxation chair, footrest, and our universal legrest—items that are designed specifically for the bathroom. Because it is a softwood, it is comfortable when used in relaxing settings and will develop a lovely soft patina over time.

# THE UNIVERSAL LEGREST

**Installed on the tub floor**, the universal legrest lets you elevate your legs for greater relaxation.

**It can be removed**, allowing different bathers to find their own comfortable positions.

**Innovative design** is intended for use in the bath.

**The wood is meant** to retain its original appearance after immersion in the bath.

Together with the ThermoMasseur<sup>®</sup>, the universal legrest provides natural support to facilitate total relaxation.

The universal legrest is built with BainUltra's trademark expertise in products that enable users to find the ideal body position to fully benefit from the Hydro-thermo massage<sup>®</sup>.

- The legrest lets bathers of all shapes and sizes enjoy Hydro-thermo massage in a relaxed position. This overcomes size constraints and gives them access to a wider range of bath options.
- Crafted from red cedar and finished with marine varnish, the legrest is designed to be submerged without damaging its materials.