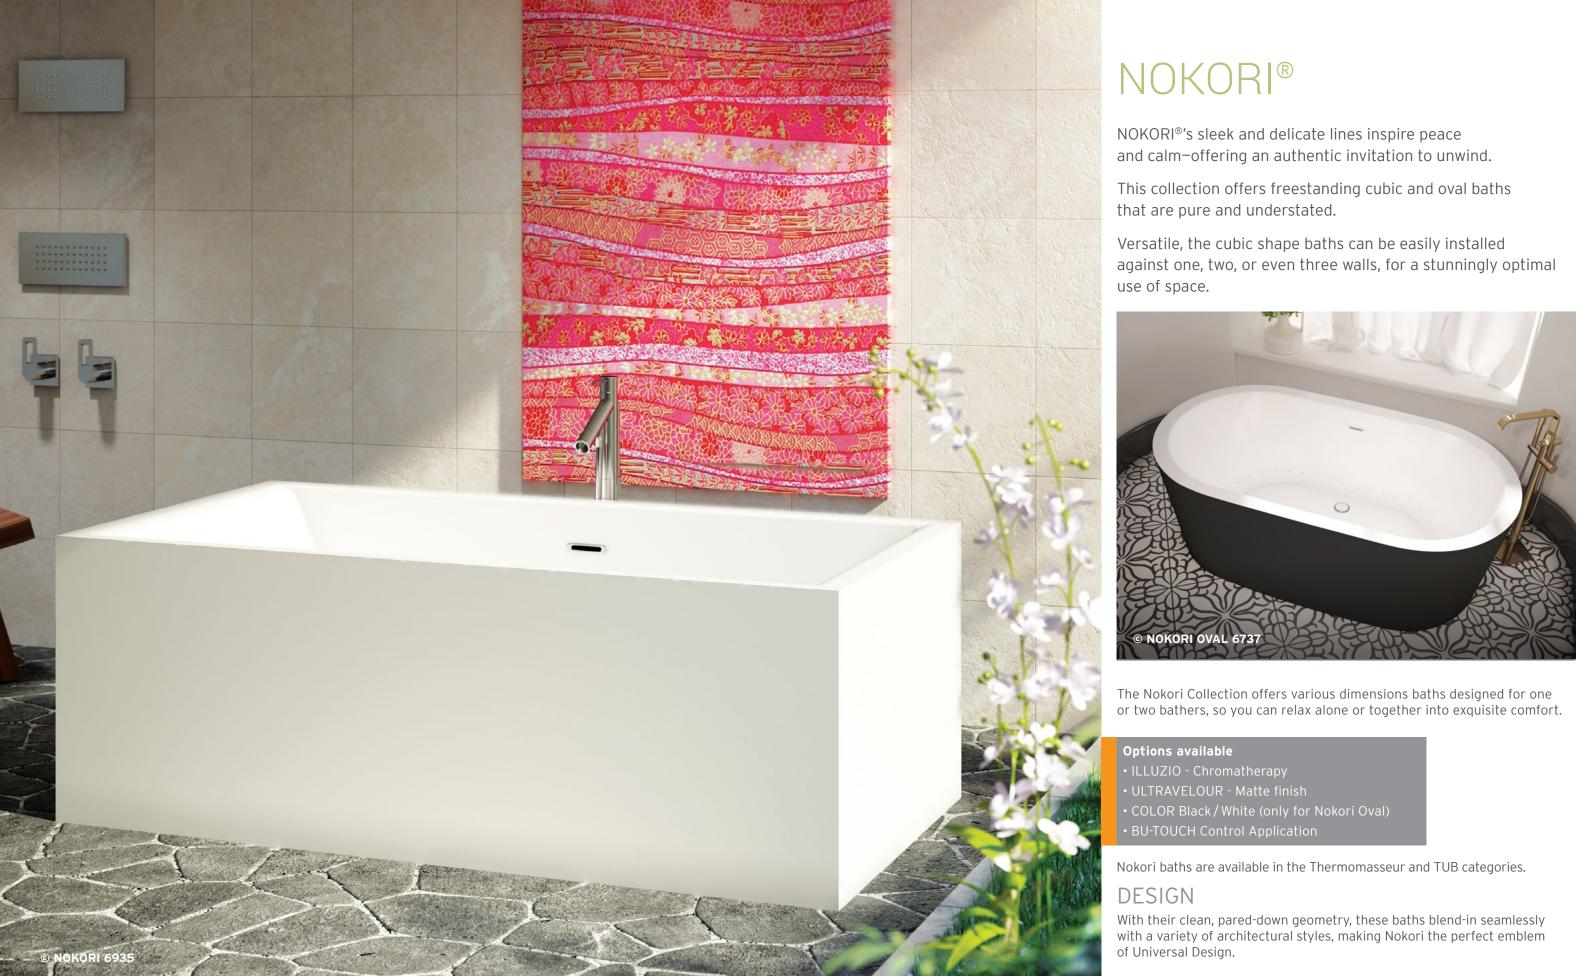

quality and a beautiful finish that's made to last.

Opalia is available in five distinctive models, each as intriguing as the last. The oval inner shell can be centered, off-centered, or oblique from the center, creating an interplay of ellipses unique to each configuration.

THERAPIES Add therapies to optimize the therapeutic benefits of your bath.

| OPALIA 6839 -<br>CENTERED ELLIPSE<br>Freestanding           | <b>£</b><br>68 X 39 X 25  |                                           |
|-------------------------------------------------------------|---------------------------|-------------------------------------------|
|                                                             |                           |                                           |
| OPALIA 6839 -<br>OFF-CENTERED ELLIPSE LEFT<br>Freestanding  | €€<br>68 X 39 X 25        | 1                                         |
| • •                                                         |                           |                                           |
| OPALIA 6839 -<br>OFF-CENTERED ELLIPSE RIGHT<br>Freestanding | <b>££</b><br>68 X 39 X 25 |                                           |
|                                                             |                           |                                           |
| OPALIA 6839 -<br>OBLIQUE ELLIPSE RIGHT<br>Freestanding      | <b>8 X 39 X 25</b>        |                                           |
|                                                             |                           |                                           |
| OPALIA 6839 -<br>OBLIQUE ELLIPSE LEFT<br>Freestanding       | <b>▲</b><br>68 X 39 X 25  |                                           |
|                                                             |                           |                                           |
|                                                             |                           | © OPALIA 6839 - OFF-CENTERED ELLIPSE LEFT |