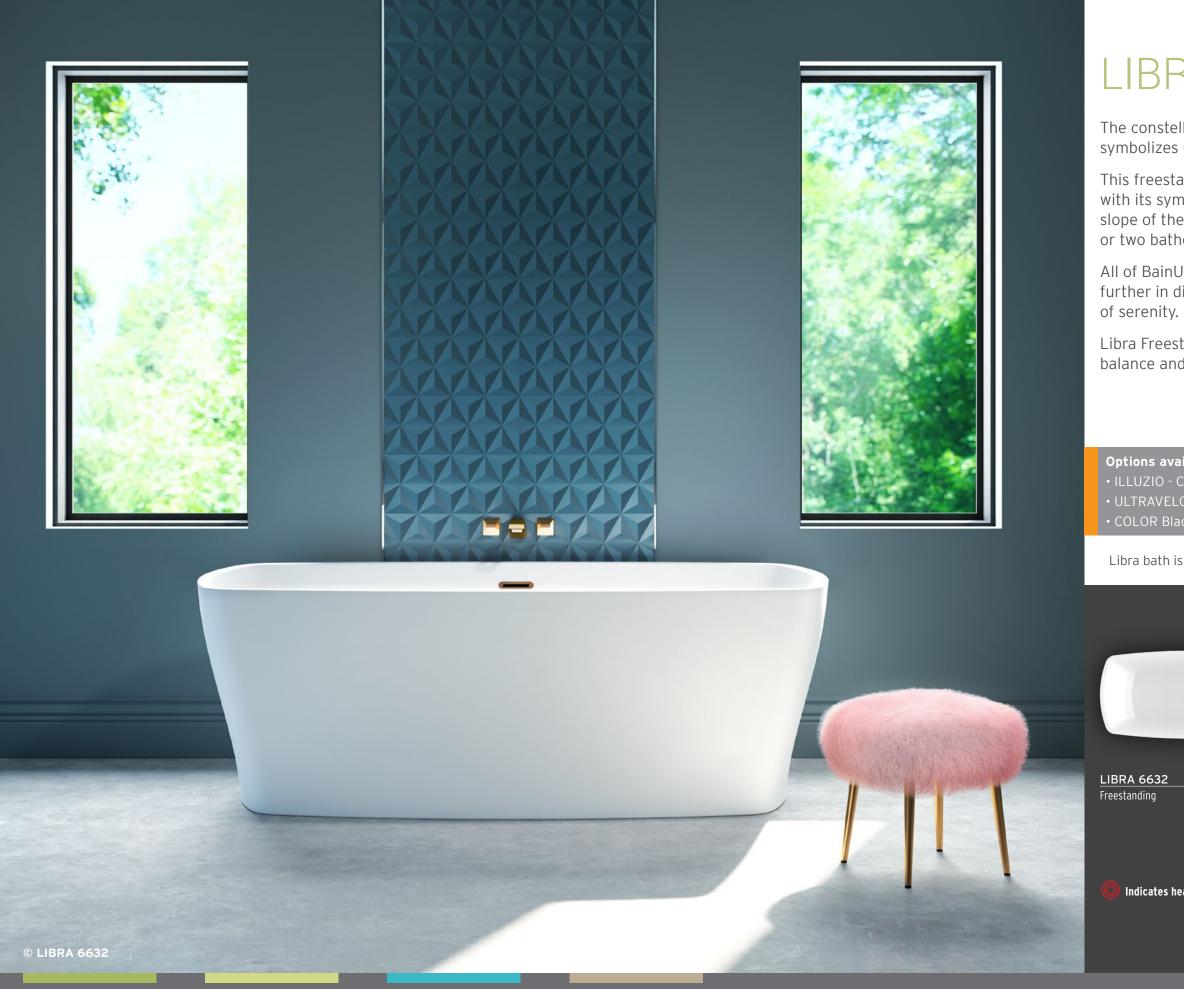

Bathtubs FREESTANDING

Bathtubs DROP-IN, UNDERMOUNT & ALCOVE Therapeutic Care Unit VEDANA® Complementary Products

The constellation Libra, represented by the weighing scales symbolizes universal balance.

This freestanding bath evokes liberty and fluidity of movement with its symmetrical lines and universal look. The identical soft slope of the interior walls brings comfort and relaxation for one or two bathers. It will be a perfect fit in any style bathroom.

All of BainUltra's signature therapies can help the bather further in discovering their own inner balance and living a life of serenity.

Libra Freestanding, the harmony of its design brings a feeling of balance and peace.

Options available
ILLUZIO - Chromatherapy
ULTRAVELOUR - Matte finish
COLOR Black / White

Libra bath is available in the Thermomasseur and TUB categories.

8 BainUltra