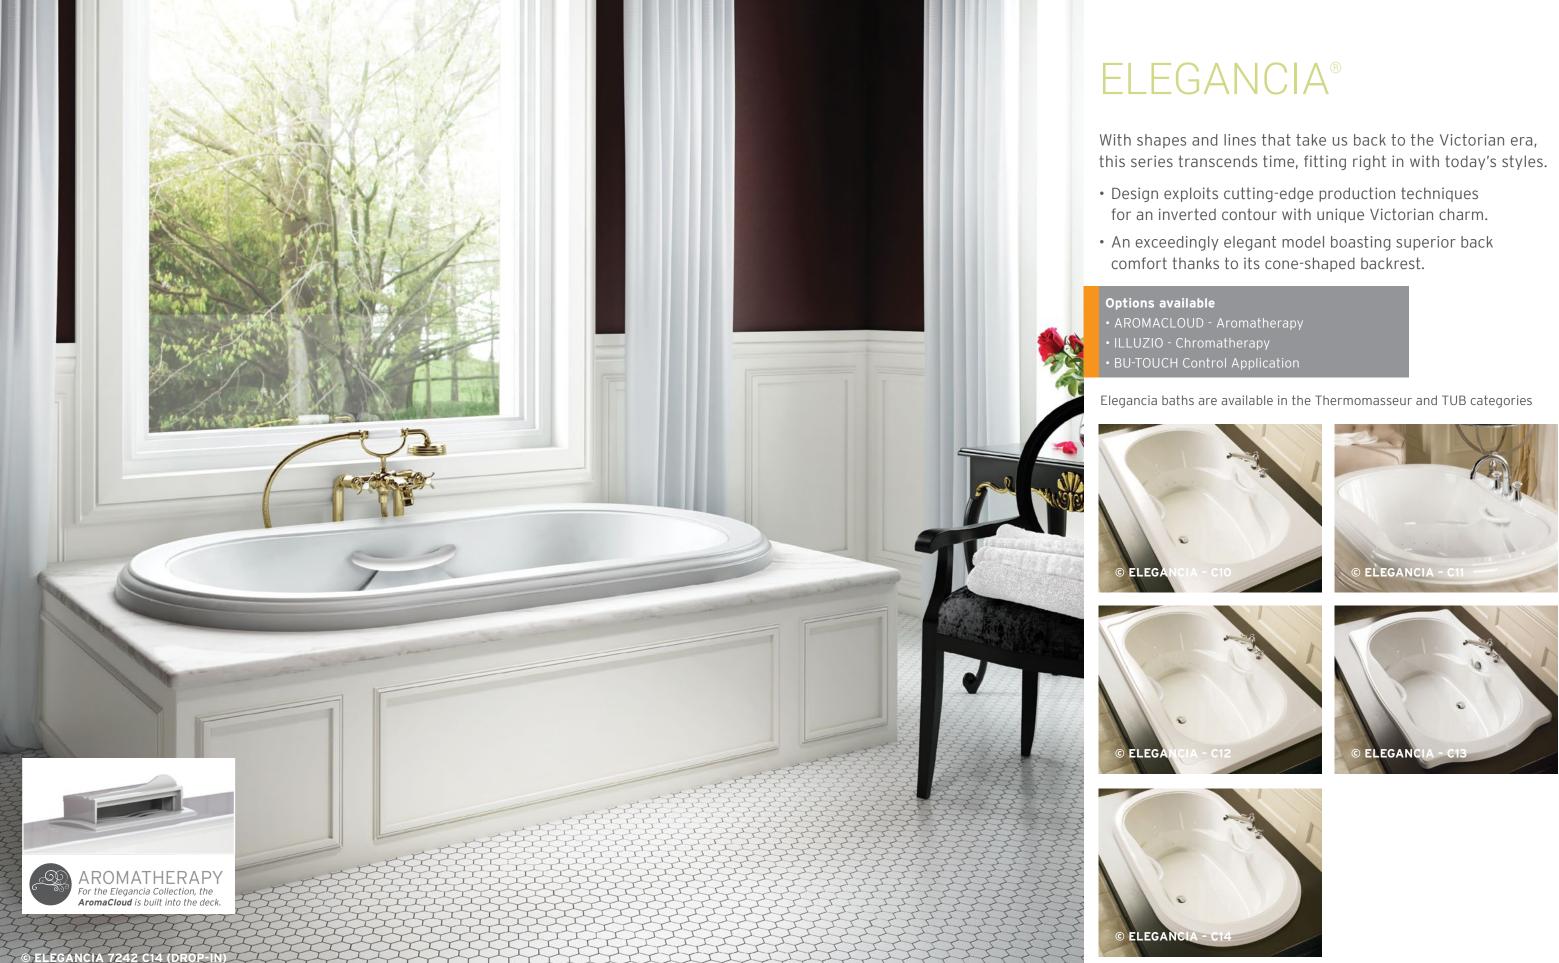

THERAPIES Add therapies to optimize the therapeutic benefits of your bath.

Bathtubs FREESTANDING Bathtubs DROP-IN, UNDERMOUNT & ALCOVE Therapeutic Care Unit VEDANA® **Complementary Products** 

ELEGANCIA 6032 60 x 32 x 19 Drop-in / Alcove Exclusive contour available.

# FOR ALCOVE INSTALLATION, CHOOSE THE MULTIFIT SKIRT

| ELEGANCIA 6636                   | <u></u>      |
|----------------------------------|--------------|
|                                  | 66 x 36 x 21 |
| ELEGANCIA 6642                   | 22           |
|                                  | 66 x 42 x 21 |
|                                  |              |
| ELEGANCIA 7236                   | <u></u>      |
| ELEGANCIA 7236                   | 72 x 36 x 21 |
| ELEGANCIA 7236<br>ELEGANCIA 7242 |              |

<u>C10</u> Drop-in Available in 6636, 6642, 7236, and 7242

C11 Drop-in Available in 6636, 6642, 7236, and 7242

C12 Drop-in / Alcove Available in 6636, 6642, 7236, and 7242

THERAPIES Add therapies to optimize the therapeutic benefits of your bath.

Drop-in Available in 6636, 6642, 7236, and 7242

C14 Drop-in Available in 6636, 6642, 7236, and 7242

DROP-IN, UNDERMOUNT & ALCOVE

Therapeutic Care Unit

# **MERIDIAN<sup>®</sup>**

Named after the meridians of our body—the paths along which our energy flows—the series also brings to mind the meridian (or mid-point) of life with an invitation to relax and listen to your body and mind.

• Ideal for all kinds of settings, with simple lines and a large range of size options.

• The entry level line of BainUltra therapeutic baths.

• BU-TOUCH Control Application

Meridian baths are available in the Thermomasseur and TUB categories.