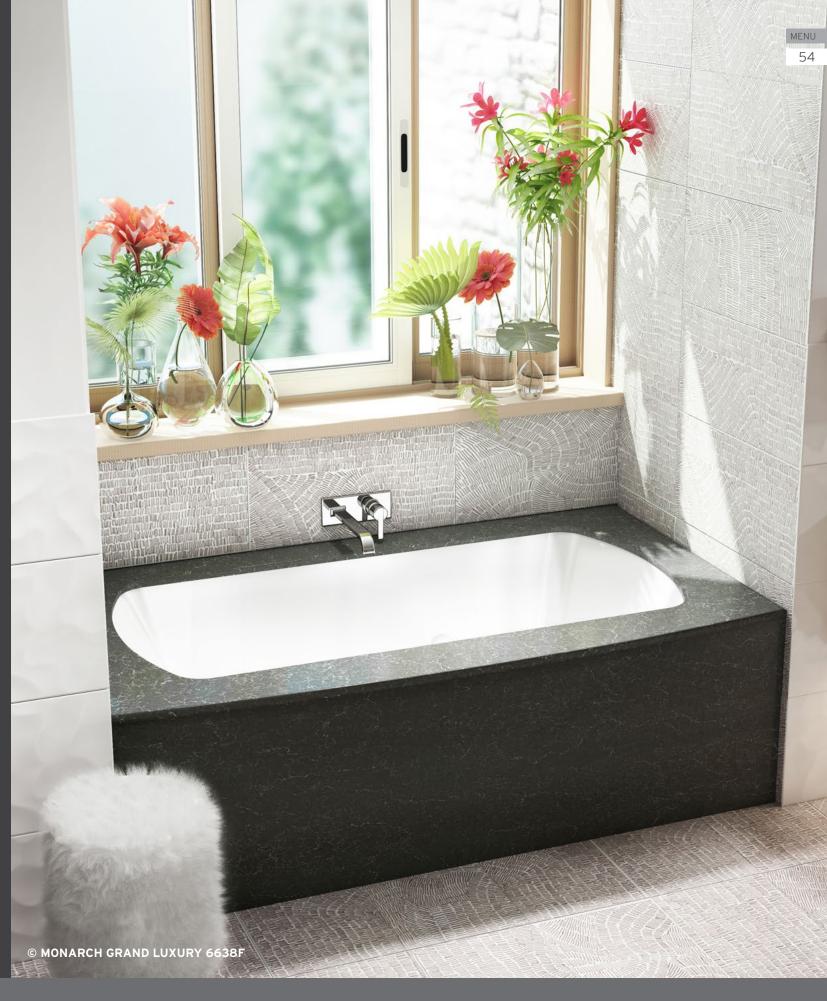

AMMA OVAL 7242 22 Drop-in/Undermount 72 x 42 x 22 Available with raised or flat deck

1

THERAPIES

Add therapies to optimize the therapeutic benefits of your bath.

DROP-IN, UNDERMOUNT & ALCOVE

© MONARCH 7240 - STATUARIO MAXIMUS WITH QUARTZ SKIRT

approach to bathroom design that is utterly refined.

52

© MONARCH GRAND LUXURY 6036 -JET BLACK WITH QUARTZ SKIRT

## PURE, NOBLE QUARTZ

STANDARD COLOR

Grey Expo – Silestone

Noka – Silestone

All **Monarch Grand Luxury** baths are available in the same dimensions and options as the Original Monarch models (Quartz Deck with seam).