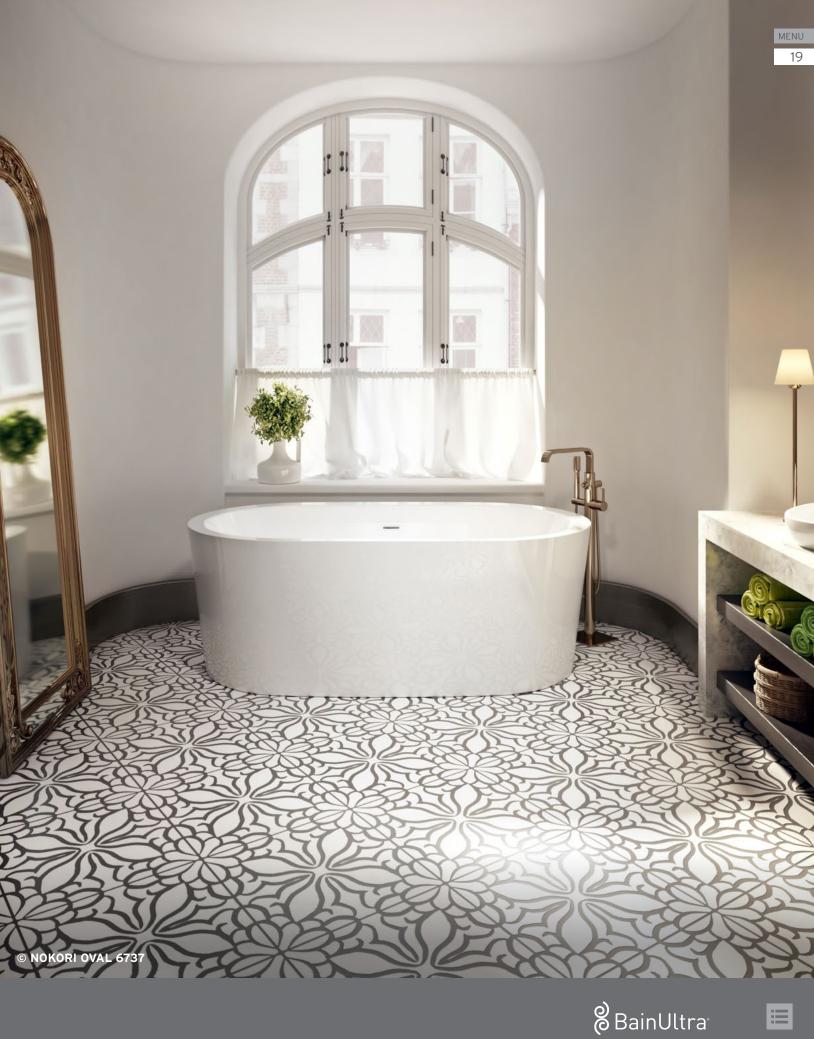

ThermoMasseur offers a real, deep-down massage for muscles and joints, noticeably stimulating the nervous system.

Our unique Geysair<sup>®</sup> technology reheats and humidifies air jets, providing a real sensation of warmth on your skin, and optimizing the therapeutic benefits of the Hydro-thermo massage. **Geysair is included on all BainUltra ThermoMasseurs baths**.

DROP-IN, UNDERMOUNT & ALCOVE

THERAPIES Add therapies to optimize the therapeutic benefits of your bath.

| NOKORI 5827                 | <b>£</b>                 |
|-----------------------------|--------------------------|
| Freestanding<br>NOKORI 6331 | 58 X 21 X 23             |
| Freestanding                | 63 x 31 x 24             |
|                             |                          |
| NOKORI 6429<br>Freestanding | <b>▲</b><br>64 x 29 x 23 |
| NOKORI OVAL 6737            | **                       |
| Freestanding                | 67 x 37 x 24             |
|                             |                          |
| NOKORI 6935<br>Freestanding | €€<br>69 x 35 x 24       |
|                             |                          |