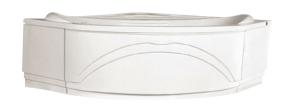

# BALNEO®

The name BALNEO<sup>®</sup> evokes the art of bathing. For BainUltra<sup>®</sup>, a bath is an important ritual, part of a lifestyle that encourages you to slow down and take time for yourself.

• This collection features classic and contemporary freestanding designs in both small (60 in x 36 in), medium (66 in x 36 in), and large (72 in x 40 in) sizes.

Balneo baths are available in the Thermomasseur and TUB categories.

All models in the Balneo Collection are available either with a flat or rolled deck.

ROLLED DECK

## TOWEL BARS

Towel bars will add special charm to your freestanding bath. (Available for the 7240 models only)

CELLA 6036 Freestanding 60 x 36 x 26

2

CELLA 6636 22 66 x 36 x 27 Freestanding **CELLA 7240** 22