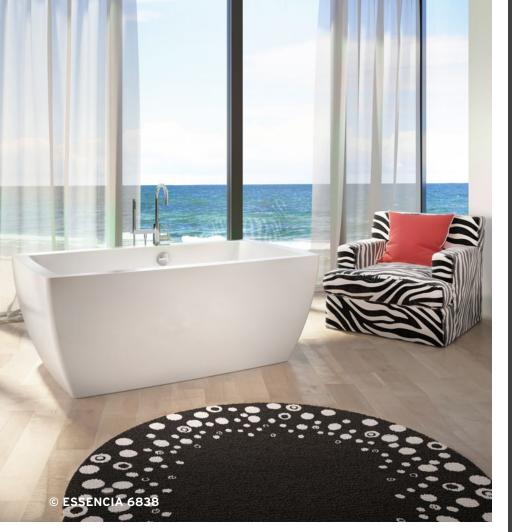

# **ESSENCIA®**

The ESSENCIA collection evokes essence—the elemental aspects of the inner being. The Essencia collection features different interiors that offer comfort and the pleasure of immersion for different types of bathers.

The Essencia Design invites you to nestle down along the clean, smooth lines of this expansive bath and relax into an experience of authentic luxury and well-being.

• Seamless design: two acrylic shells soldered together for a spectacular freestanding bathtub.