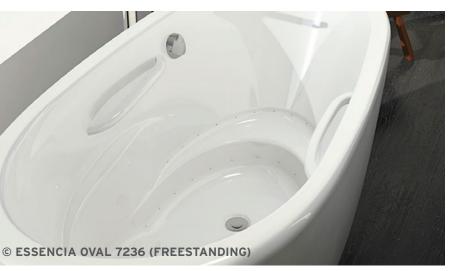

THERMO

Add therapies to optimize the therapeutic benefits

Indicates heated backrest (TMU)

HYDRO-THERMO MASSAGE

AROMATHERAPY For the Essencia 6838, the AromaCloud is built into the deck. lowever, the deck of the Essencia Oval 7236 has been modified to host the AromaCloud.

DESSENCIA OVAL 7236 (FREESTANDING)

Essencia baths are available in the Thermomasseur and TUB categories.

For the Essencia 6838 & 7236 two rows of air jets intensify the massage effect, while the footrest provides exceptional comfort and allows total immersion.

Inverted V backrest and integrated headrest keep the head and neck supported for maximum massage.

Raised seat optimizes the massage effect for the legs while inclined **armrests** provide total comfort.

Options available • COLOR Black / White

26

Essencia 6838's elegant interior provides maximum comfort in three different positions: stretched out, relaxed, and seated.

#### **3 POSITIONS TO TAKE ADVANTAGE** OF BENEFICIAL THERAPIES

The innovative design allows the bather to choose from 3 positions:

**RELAXED POSITION** 

SEATED POSITION

BU-Touch Control App Included (except Essencia Oval 7236 Drop-In)