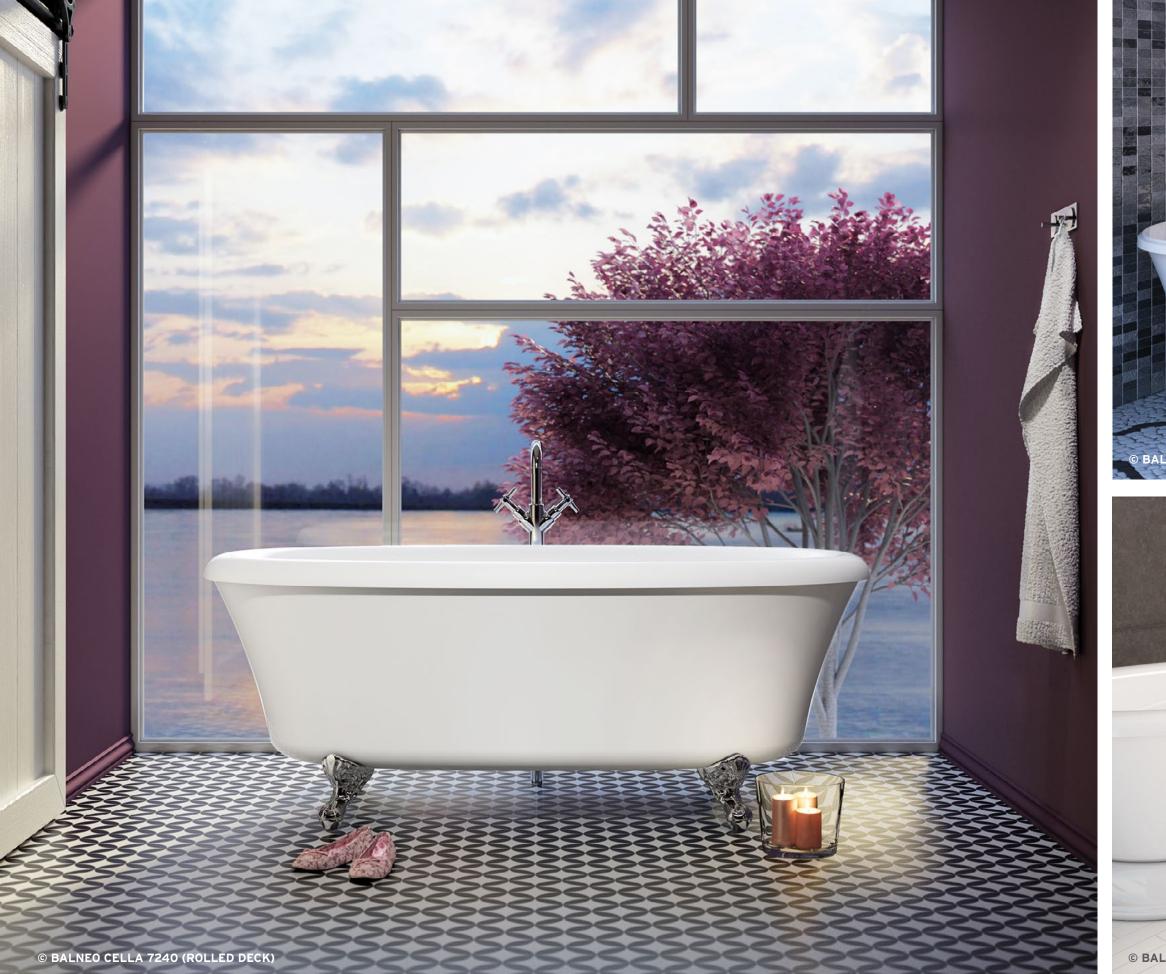

# BALNEO®

The name BALNEO<sup>®</sup> evokes the art of bathing. For BainUltra<sup>®</sup>, a bath is an important ritual, part of a lifestyle that encourages you to slow down and take time for yourself.

• This collection features classic and contemporary freestanding designs in both small (60 in x 36 in), medium (66 in x 36 in), and large (72 in x 40 in) sizes.

Balneo baths are available in the Thermomasseur and TUB categories.

All models in the Balneo Collection are available either with a flat or rolled deck.

ROLLED DECK

## TOWEL BARS

Towel bars will add special charm to your freestanding bath. (Available for the 7240 models only)

CELLA 6036 Freestanding 60 x 36 x 26

2

CELLA 6636 22 66 x 36 x 27 Freestanding **CELLA 7240** 22