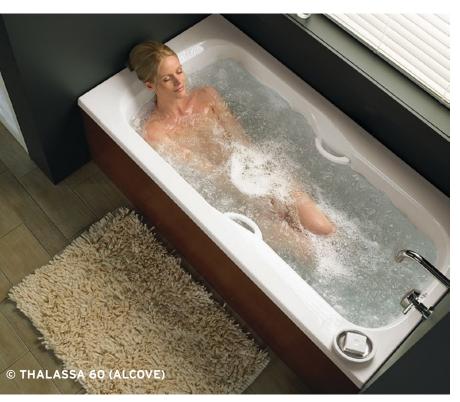

## © THALASSA 50 (ALCOVE)

# THALASSA

THALASSA means "the sea," where all states of being co-mingle.

• The bath's size is perfect for achieving the benefits of Hydro-thermo massage®.

• With narrower sizes, the collection is perfect for rooms with space constraints.

Options available

Thalassa baths are available in the Thermomasseur and TUB categories.

**Thalassa 50** is available with an integrated tile flange, making it a perfect choice for a shower/bath combination.