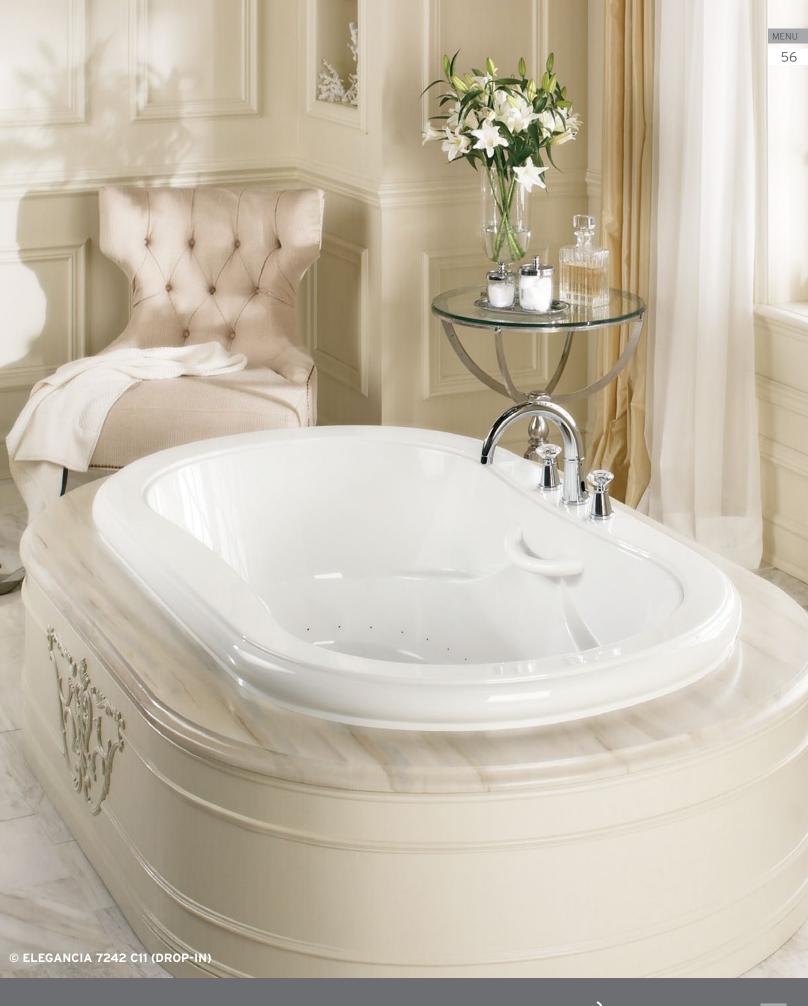

THERAPIES Add therapies to optimize the therapeutic benefits of your bath.

Bathtubs FREESTANDING Bathtubs DROP-IN, UNDERMOUNT & ALCOVE Therapeutic Care Unit VEDANA® **Complementary Products** 

ELEGANCIA 6032 60 x 32 x 19 Drop-in / Alcove Exclusive contour available.

# FOR ALCOVE INSTALLATION, CHOOSE THE MULTIFIT SKIRT

| ELEGANCIA 6636                   | <u></u>      |
|----------------------------------|--------------|
|                                  | 66 x 36 x 21 |
| ELEGANCIA 6642                   | 22           |
|                                  | 66 x 42 x 21 |
|                                  |              |
| ELEGANCIA 7236                   | <u></u>      |
| ELEGANCIA 7236                   | 72 x 36 x 21 |
| ELEGANCIA 7236<br>ELEGANCIA 7242 |              |

<u>C10</u> Drop-in Available in 6636, 6642, 7236, and 7242

C11 Drop-in Available in 6636, 6642, 7236, and 7242

C12 Drop-in / Alcove Available in 6636, 6642, 7236, and 7242

THERAPIES Add therapies to optimize the therapeutic benefits of your bath.