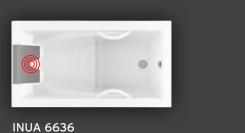

## © INUA 7240 (STANDARD DECK)

In Inuit spirituality, "Inua" means "everything that lives." INUA<sup>®</sup> refers to the universal soul that unites all things in nature.

Options available • BU-TOUCH Control Application

# THERAPEUTIC BENEFITS AT THEIR BEST

Inua is the latest evolution in our TMU line of therapeutic baths. Hydro-thermo massage<sup>®</sup>, an inverted V design, a raised seat, a heated backrest, and chromatherapy are all key features of the Inua collection. They say everything has a soul. Inua invites you to reconnect with the life force within.

• Inua is the next generation of TMU. Its main benefits are therapeutic, along with improved design.

• The line features a second-generation therapeutic comfort cushion and inverted V for a massage that reaches higher, covering the whole spine.

Inua baths are available in the Thermomasseur and TUB categories.

The therapeutic comfort cushion, combined with the inverted V, massages the lower back, helping flush out toxins, reduce stress, and prepare the body for sleep.

# SLIM DECK

In addition to the standard deck height, Inua is offered with slim deck (1/2 in).

Made in Italy, this high quality urethane cushion offers remarkable durability.

This flexible material hugs your body and supports your head perfectly.

Its isolating properties will keep your body feeling warm all through the bath session. It is also removable.

INUA 6036 2 60 x 36 x 23 Drop-in

66 x 36 x 23

Drop-in

INUA 7240

Drop-in

**2.** 72 x 40 x 23

2