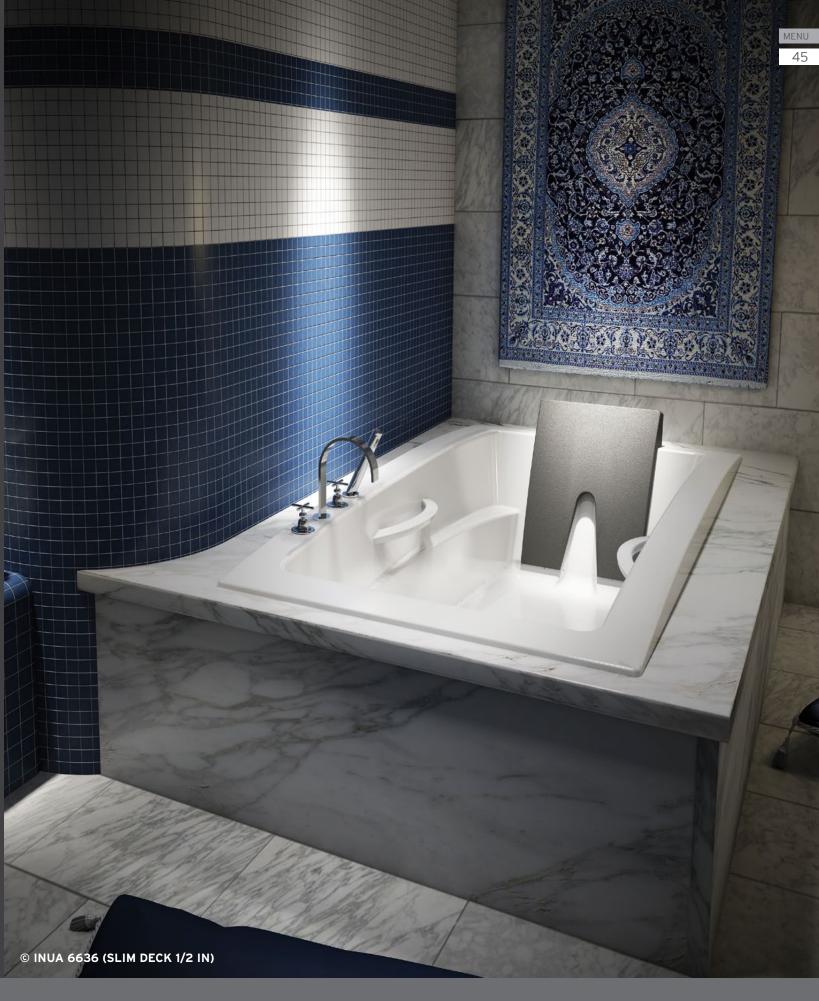

## © INUA 7240 (STANDARD DECK)

In Inuit spirituality, "Inua" means "everything that lives." INUA<sup>®</sup> refers to the universal soul that unites all things in nature.

Options available • BU-TOUCH Control Application

# THERAPEUTIC BENEFITS AT THEIR BEST

Inua is the latest evolution in our TMU line of therapeutic baths. Hydro-thermo massage<sup>®</sup>, an inverted V design, a raised seat, a heated backrest, and chromatherapy are all key features of the Inua collection. They say everything has a soul. Inua invites you to reconnect with the life force within.

# SLIM DECK

In addition to the standard deck height, Inua is offered with slim deck (1/2 in).

Made in Italy, this high quality urethane cushion offers remarkable durability.

This flexible material hugs your body and supports your head perfectly.

Its isolating properties will keep your body feeling warm all through the bath session. It is also removable.

INUA 6036 2 60 x 36 x 23 Drop-in

66 x 36 x 23

Drop-in

INUA 7240

Drop-in

**2.** 72 x 40 x 23

2