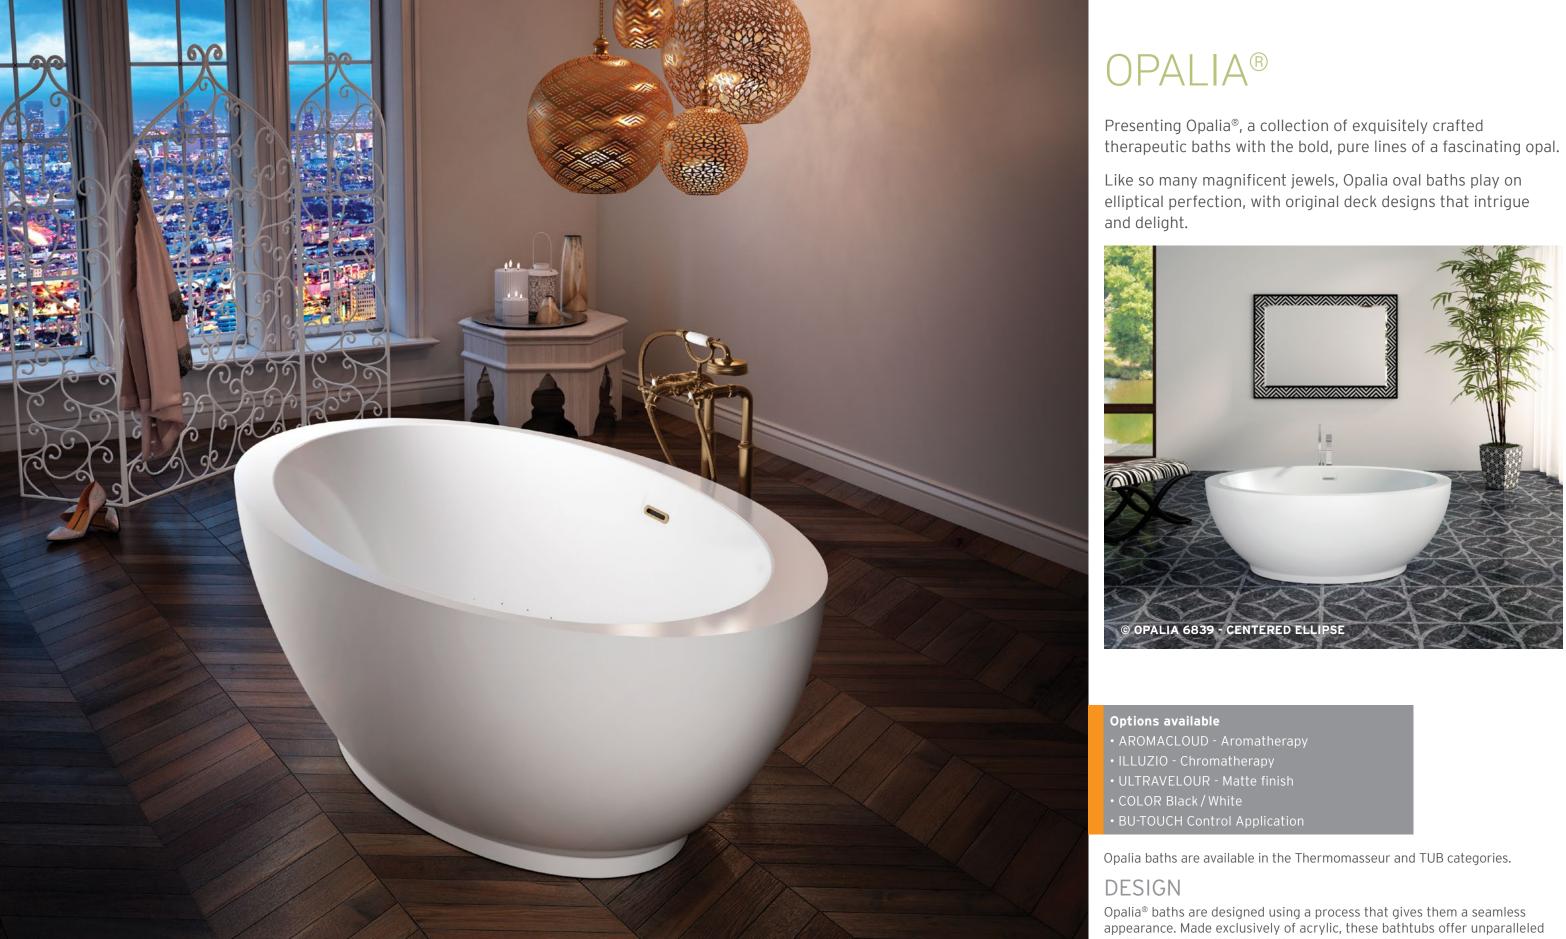

quality and a beautiful finish that's made to last.

Opalia is available in five distinctive models, each as intriguing as the last. The oval inner shell can be centered, off-centered, or oblique from the center, creating an interplay of ellipses unique to each configuration.

THERAPIES Add therapies to optimize the therapeutic benefits of your bath.

| OPALIA 6839 -<br>CENTERED ELLIPSE<br>Freestanding           | <b>£</b><br>68 X 39 X 25  |                                           |
|-------------------------------------------------------------|---------------------------|-------------------------------------------|
|                                                             |                           |                                           |
| OPALIA 6839 -<br>OFF-CENTERED ELLIPSE LEFT<br>Freestanding  | €€<br>68 X 39 X 25        | 1                                         |
| • •                                                         |                           |                                           |
| OPALIA 6839 -<br>OFF-CENTERED ELLIPSE RIGHT<br>Freestanding | <b>££</b><br>68 X 39 X 25 |                                           |
|                                                             |                           |                                           |
| OPALIA 6839 -<br>OBLIQUE ELLIPSE RIGHT<br>Freestanding      | <b>8 X 39 X 25</b>        |                                           |
|                                                             |                           |                                           |
| OPALIA 6839 -<br>OBLIQUE ELLIPSE LEFT<br>Freestanding       | <b>▲</b><br>68 X 39 X 25  |                                           |
|                                                             |                           |                                           |
|                                                             |                           | © OPALIA 6839 - OFF-CENTERED ELLIPSE LEFT |