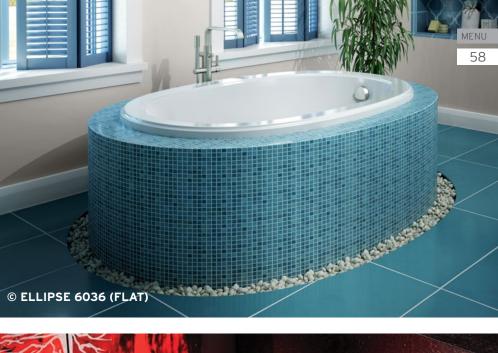

# ELLIPSE MODELS

from the Meridian collection are available with a flat or rolled deck.

## FLAT DECK

ROLLED DECK

THERAPIES Add therapies to optimize the therapeutic benefits of your bath.

| 0 1 |   |
|-----|---|
|     |   |
|     | 0 |

Drop-in / Undermount 60 x 36 x 20

ELLIPSE 6636 66 x 36 x 21 Drop-in/Undermount ELLIPSE 7240 72 x 40 x 21 Drop-in/Undermount