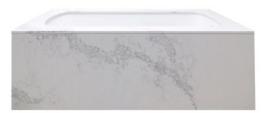

## PURE, NOBLE QUARTZ

STANDARD COLOR

Grey Expo – Silestone

Noka – Silestone

All **Monarch Grand Luxury** baths are available in the same dimensions and options as the Original Monarch models (Quartz Deck with seam).

**OPTIONAL COLOR** 

Bianco Drift – Caesarstone

Piatra Grey – Caesarstone

Woodlands – Caesarstone

Statuario Maximus – Caesarstone

| MONARCH 6032              |              |
|---------------------------|--------------|
| MONARCH GRAND LUXURY 6032 | <u> </u>     |
| Drop-In / Alcove          | 60 X 32 X 20 |