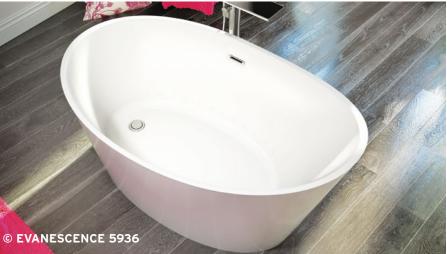

• ULTRAVELOUR - Matte finish

Evanescence baths are available in the Thermomasseur and TUB categories.

The bath's thin concave walls and its interior space facilitate access

24

© EVANESCENCE OVAL 7440

Bathtubs FREESTANDING Bathtubs DROP-IN, UNDERMOUNT & ALCOVE Therapeutic Care Unit VEDANA®

 $\bigcirc$ 

Freestanding

Freestanding

Freestanding

EVANESCENCE OVAL 6636

EVANESCENCE OVAL 7440

EVANESCENCE 6634

EVANESCENCE 5936