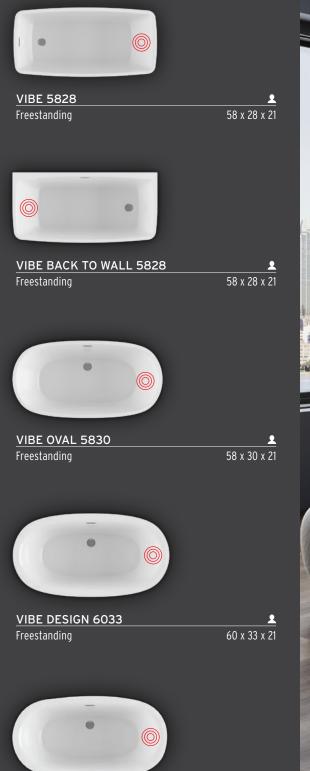

Bathtubs FREESTANDING Bathtubs DROP-IN, UNDERMOUNT & ALCOVE Therapeutic Care Unit VEDANA® Complementary Products

Indicates heated backrest (TMU)

1

60 x 33 x 25

VIBE TULIPA 6033

Freestanding