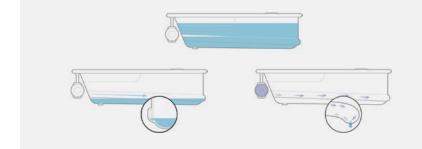

• This collection features classic and contemporary freestanding designs in both small (60 in x 36 in), medium (66 in x 36 in), and large (72 in x 40 in) sizes.

Balneo baths are available in the Thermomasseur and TUB categories.

All models in the Balneo Collection are available either with a flat or rolled deck.

ROLLED DECK