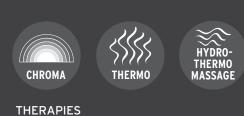

## Therapies Multiple Benefits

Complementary therapies also allow the bather to regain his vitality thanks to the vibrations of the colors on the senses with the chromatherapy (Illuzio), the effect of the heat on the body which Thermotherapy<sup>®</sup> (WarmTouchShell<sup>®</sup>) provides and the addition of essential oils to the bath water.

- **AromaCloud**<sup>®</sup>, an essential oil diffuser with technology that maximizes aromatherapy benefits
- WarmTouchShell<sup>®</sup> heating zones, for a sustained Thermotherapy<sup>®</sup> experience delivered through the heated backrest, headrest, and seat
- **Chromatherapy**: six colors that provide a host of therapeutic benefits.

With BainUltra's characteristic innovation and creativity, **ILLUZIO**, a chromatherapy system has been developed with hidden LED that leaves the bath's inner shell completely intact and smooth.

Illuzio is available on all bath collections