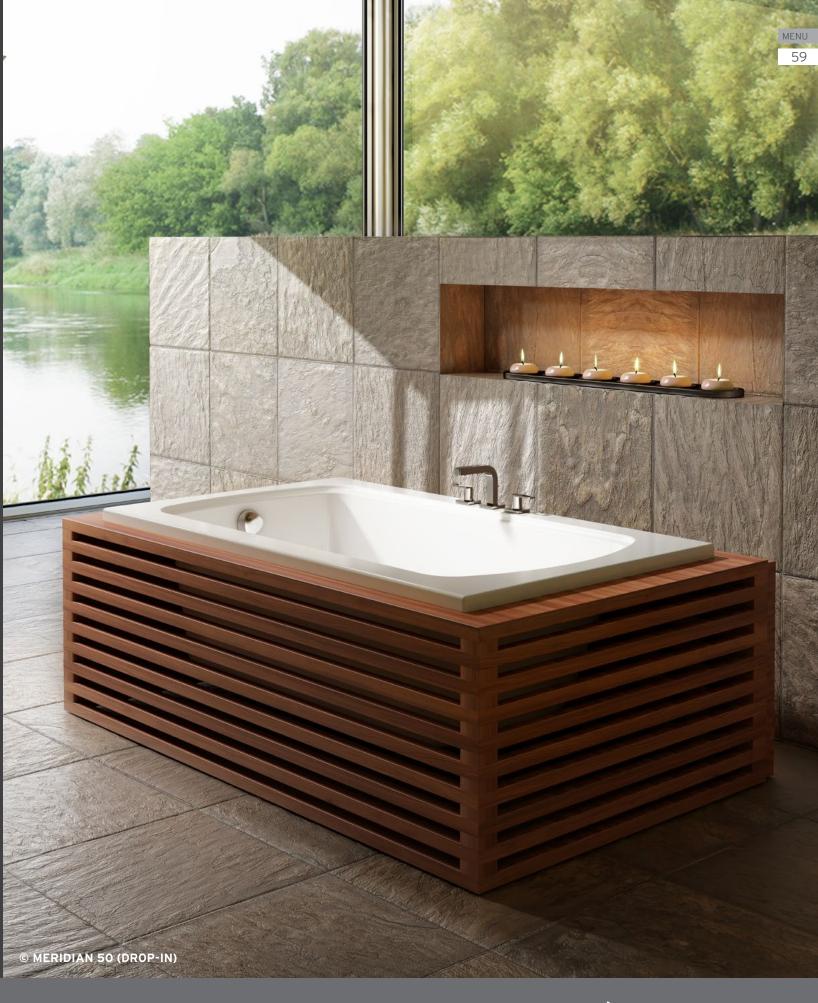

# **MERIDIAN<sup>®</sup>**

Named after the meridians of our body—the paths along which our energy flows—the series also brings to mind the meridian (or mid-point) of life with an invitation to relax and listen to your body and mind.

• Ideal for all kinds of settings, with simple lines and a large range of size options.

• The entry level line of BainUltra therapeutic baths.

• BU-TOUCH Control Application

Meridian baths are available in the Thermomasseur and TUB categories.

....

**!!** 

MERIDIAN 6030 1 Drop-in / Alcove / Undermount 60 x 30 x 21

 $\bigcirc$ 

1 Drop-in / Alcove / Undermount 60 x 32 x 21

6 0

**MERIDIAN 50** 2 60 x 36 x 20 Drop-in / Alcove / Undermount MERIDIAN 6042 1 Drop-in / Alcove / Undermount 60 x 42 x 21