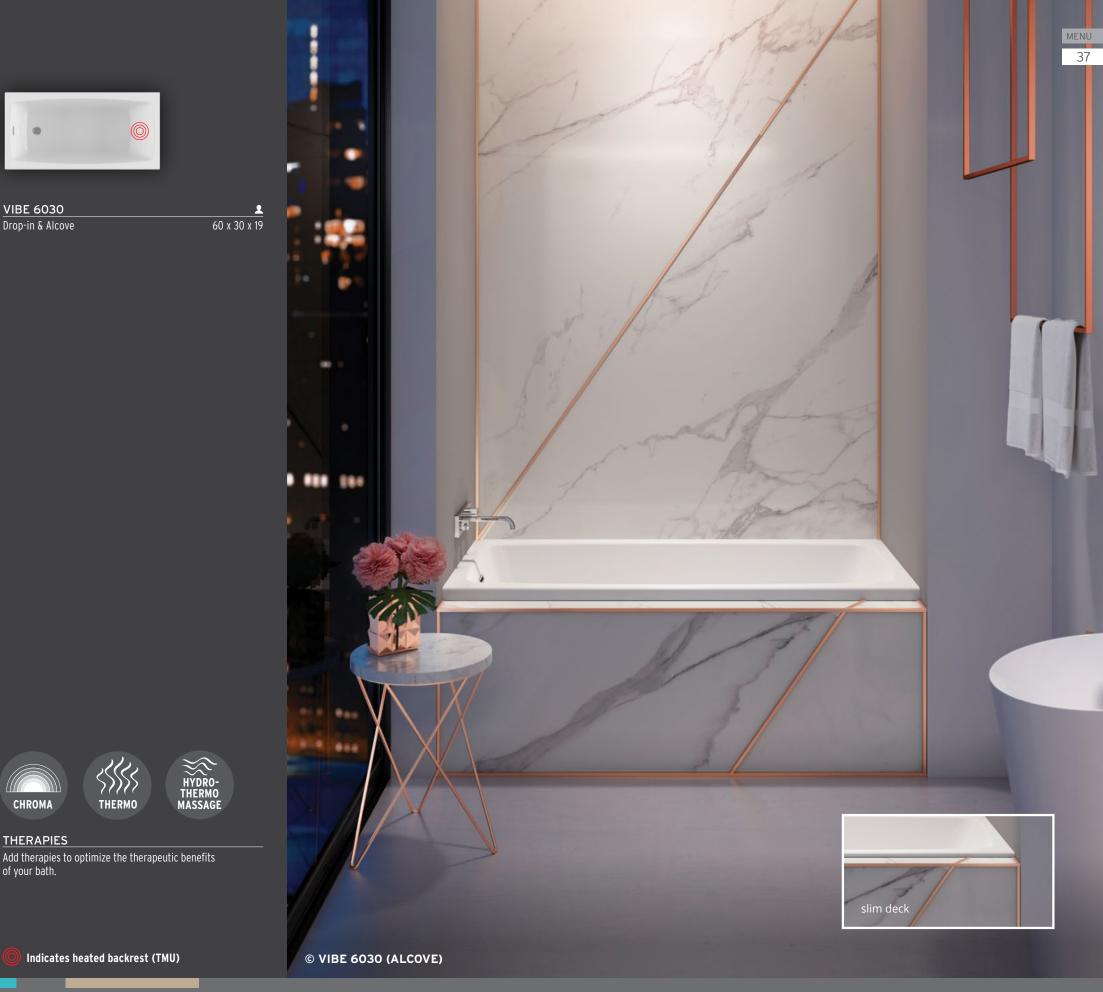

# A LEADER IN WELLNESS

VIBE<sup>™</sup> allows you to take a moment for yourself, to recharge and help heal your mind and body. Hydro-thermo massage® helps ease back pain, increases circulation, reduces tension and stress as it helps the body heal and eliminate toxins. Add Illuzio chromatherapy to change your state to help energize, calm, rebalance and recharge.

Without taking time regularly to disconnect from the world and heal yourself, you have less energy, focus and drive to live your best life.

DROP-IN, UNDERMOUNT & ALCOVE

**VEDANA®** 

VIBE 6030

CHROMA

THERAPIES

of your bath.

Drop-in & Alcove