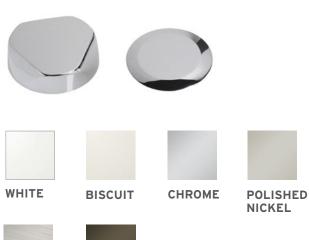

# WASTE & OVERFLOW D14 (ELEGANCIA<sup>®</sup>)

Fit perfectly with Elegancia baths. Pop-up system.