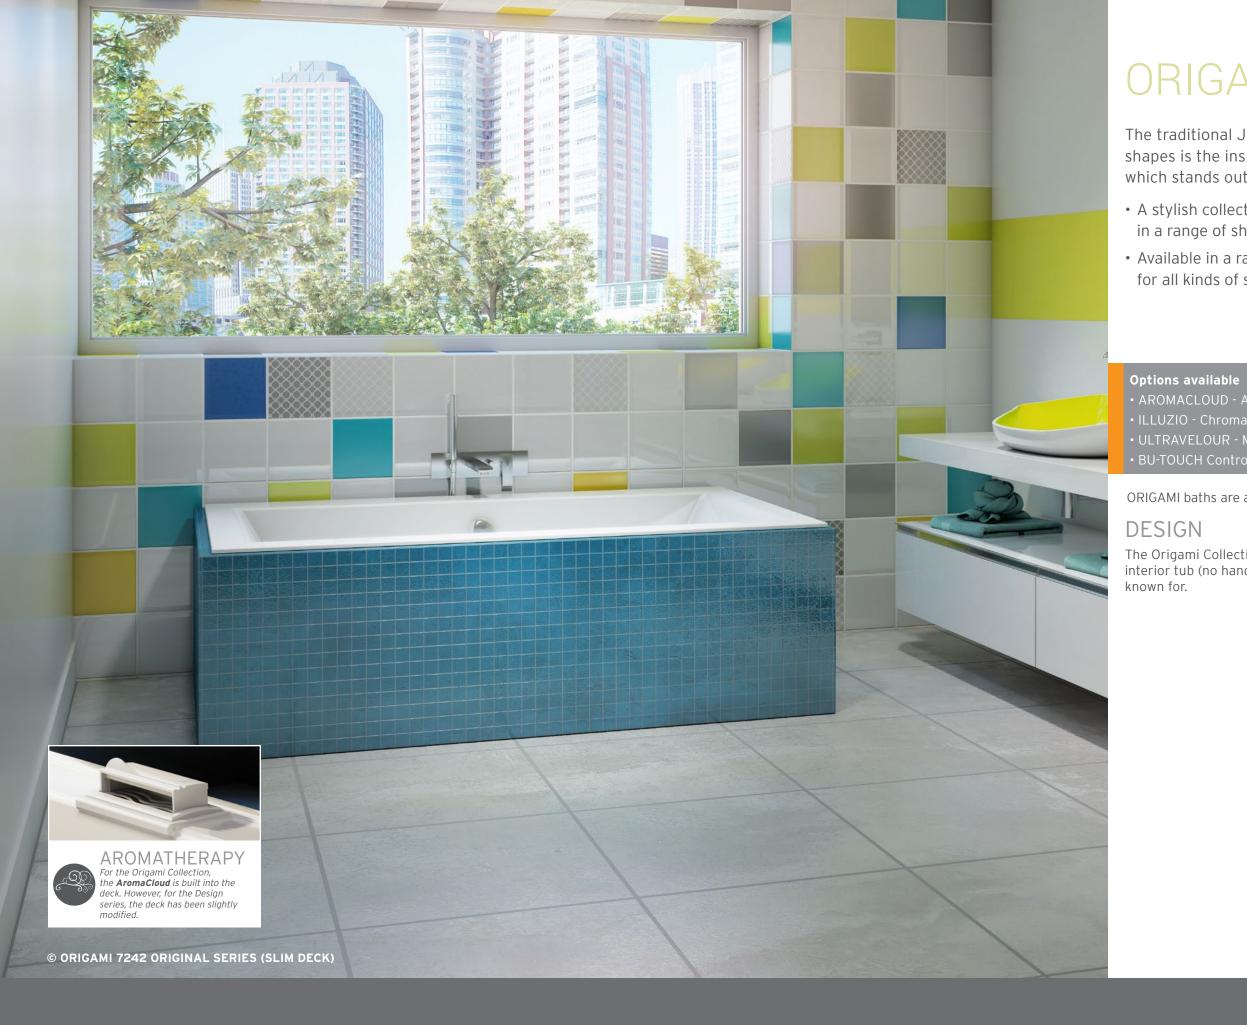

# **ORIGAMI**<sup>®</sup>

The traditional Japanese art of folding paper into symbolic shapes is the inspiration behind the ORIGAMI<sup>®</sup> Collection, which stands out for its clean lines and versatility.

• A stylish collection of Zen-like simplicity that comes in a range of shapes to go with any style of décor.

• Available in a range of sizes and installation options for all kinds of spaces.

ORIGAMI baths are available in the Thermomasseur and TUB categories.

The Origami Collection feature's a modern minimalist look with a clear interior tub (no handles or armrests) and the comfort BainUltra is

46