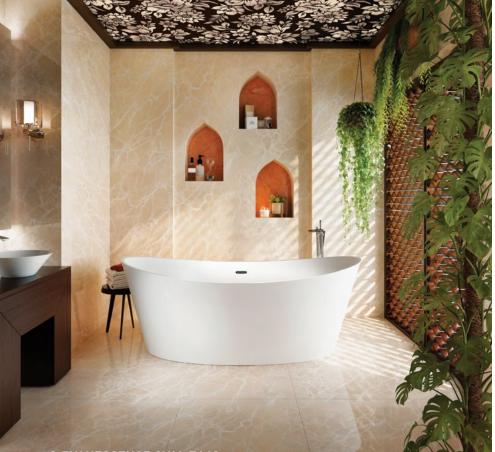

# BALNEO®

The name BALNEO<sup>®</sup> evokes the art of bathing. For BainUltra<sup>®</sup>, a bath is an important ritual, part of a lifestyle that encourages you to slow down and take time for yourself.

• This collection features classic and contemporary freestanding designs in both small (60 in x 36 in), medium (66 in x 36 in), and large (72 in x 40 in) sizes.

Balneo baths are available in the Thermomasseur and TUB categories.

All models in the Balneo Collection are available either with a flat or rolled deck.

ROLLED DECK