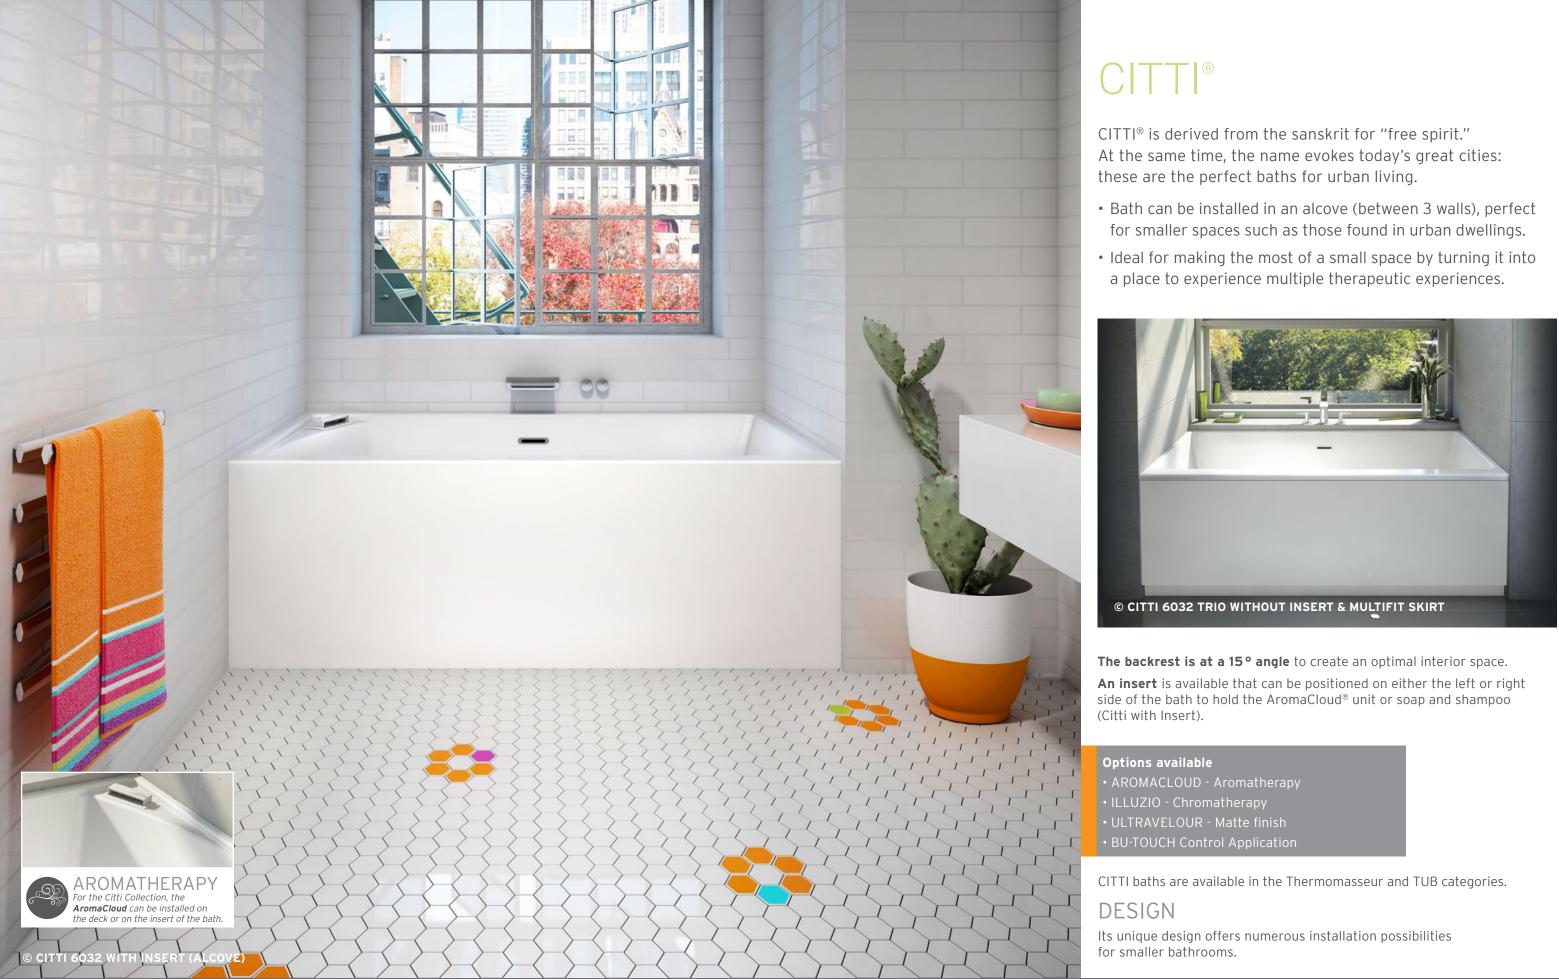

# © ESTH<u>ES</u>IA 6638 (DROP-IN) **SLI**M DECK

Therapeutic Care Unit VEDANA®

Complementary Product

A surprise bonus to the ho so convenient Citti collection. This bathtub designed for alcove installation is now available with a front overflow at the foot of the bath, perfect for a bathroom renovation without having to change out a standard plumbing setting.

CITTI / CITTI TRIO with Insert 60 x 32 x 20 Alcove

CITTI / CITTI TRIO without Insert 60 x 32 x 20

2

2

Alcove

Indicates heated backrest (TMU)

© CITTI TRIO 6032 WITH INSERT

DROP-IN, UNDERMOUNT & ALCOVE