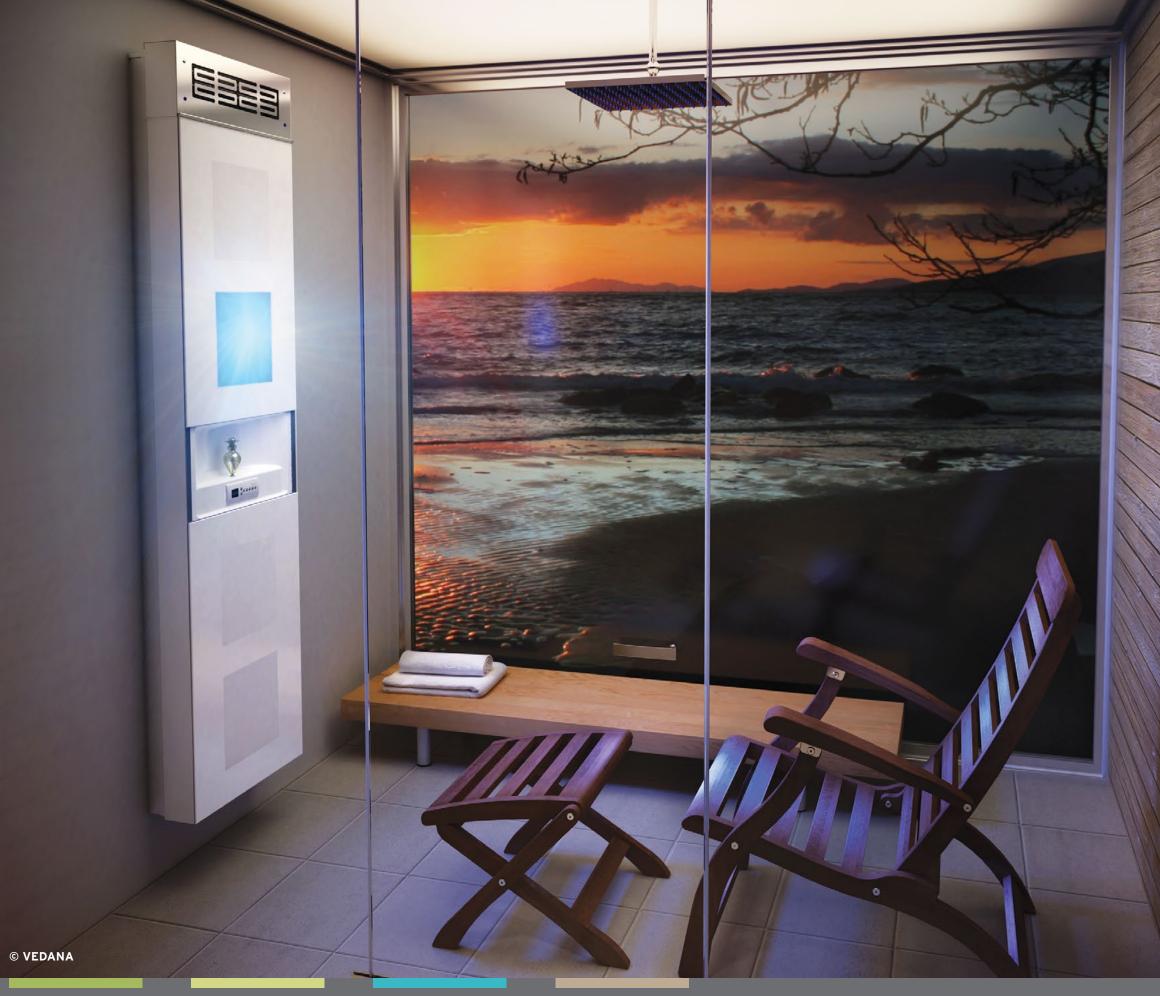

# therapeutic care unit VEDANA®

VEDANA<sup>®</sup> is a Sanskrit and Pali word meaning "sensation." In Buddhist culture, it refers to the state where we become conscious of our connection with the universe and of the communion of the physical and mental being.

Four guided experiences to foster your well-being in a restorative daily ritual. Sounds carry you away on a wave of melody. You savor the tiny, fragrant droplets of essential oils, while warmth, light, and color further enhance the transformative experience. You can choose to enjoy each experience individually. Or you can go deeper, treating yourself to the full sequence of four experiences.

# A TOTAL EXPERIENCE

Vedana uses advanced technologies to integrate five proven therapies: aromatherapy, Light Therapy<sup>®</sup>, Sound Therapy<sup>®</sup>, chromatherapy, and Thermotherapy<sup>®</sup>. Take advantage of Vedana's preprogrammed sessions, or create your own. Vedana lets you achieve the harmony and balance you seek.

# FIVE THERAPIES COMBINED IN ONE UNIQUE SYSTEM

Aromatherapy ThermoTherapy<sup>®</sup> Light Therapy<sup>®</sup> Chromatherapy Sound Therapy<sup>®</sup>

AROMATHERAPY NEBULIZER

Nordic Spirit essential oils, 15 ml bottle.