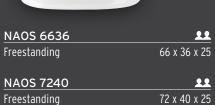

 $\bigcirc$ 

SANOS 6636 **..** 66 x 36 x 24 Freestanding 22 **SANOS 7240** 72 x 40 x 24 Freestanding

THERAPIES Add therapies to optimize the therapeutic benefits of your bath.

BU-Touch Control App Included