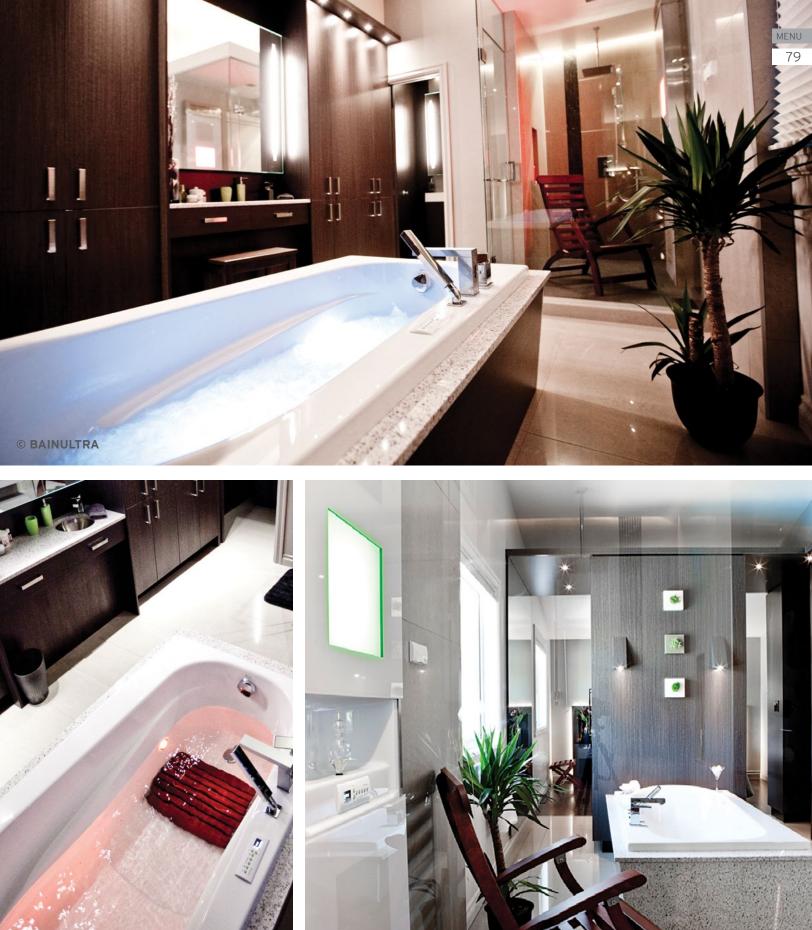

#### Bathtubs

| FREESTANDING |                          | DROP-IN, UNDERM<br>& ALCOVE |                            |  |
|--------------|--------------------------|-----------------------------|----------------------------|--|
|              |                          |                             |                            |  |
| 80           | CELESTIA™ 🗱 🖉 NEW        | 34                          | BAIN DE VILLE <sup>™</sup> |  |
| 10           | BEONE <sup>™</sup> NEW   | 36                          | VIBE™                      |  |
| 11           | LIBRA NEW                | 38                          | ESTHESIA <sup>®</sup>      |  |
| 12           | VIBE™                    | 40                          | CITTI®                     |  |
| 14           | SCALA <sup>TM</sup>      | 42                          | ESSENCIA®                  |  |
| 16           | OPALIA®                  | 44                          | INUA®                      |  |
| 18           | NOKORI®                  | 46                          | ORIGAMI®                   |  |
| 20           | CHARISM®                 | 48                          | AMMA®                      |  |
| 22           | ESTHESIA®                | 52                          | MONARCH                    |  |
| 24           | EVANESCENCE <sup>®</sup> | 55                          | ELEGANCIA®                 |  |
| 26           | ESSENCIA®                | 57                          | MERIDIAN®                  |  |
| 28           | BALNEO®                  | 60                          | THALASSA                   |  |
| 31           | AMMA®                    | 62                          | AZUR                       |  |

#### Therapeutic care unit

| IOUNT | 64  | VEDANA®                                                              |
|-------|-----|----------------------------------------------------------------------|
|       | Com | plementary products                                                  |
| тм    | 68  | AKAŜA®                                                               |
|       |     | • Espalier, Universal legrest                                        |
|       |     | • Comfort cushion, Bath pillow,<br>Relaxation chair & footrest       |
|       |     | <ul> <li>BainUltra<sup>®</sup> essential care<br/>product</li> </ul> |
|       | 71  | ACCESSORIES & SKIRTS                                                 |
|       |     | • Waste, overflow & claw feet                                        |
|       |     | <ul> <li>Towel bars, grab bars,<br/>armrests &amp; feet</li> </ul>   |
|       |     | • Controls                                                           |
|       |     | • Skirts                                                             |
|       | 75  | WARRANTY                                                             |
|       | 76  | ULTRAVELOUR MATTE FINISH<br>& COLORS                                 |
|       | 77  | THE INSPERIENCE BATHROOM                                             |