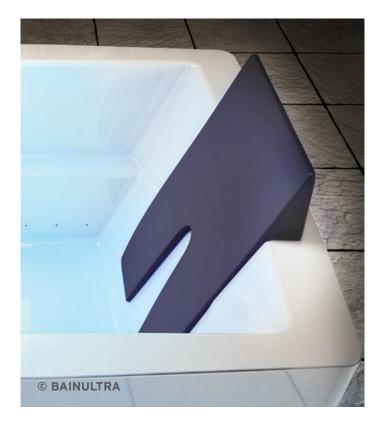

# THE ESPALIER

**Start your morning ritual** with stretching exercises to wake up your body.

**Combine** the universal massage table and espalier to make your exercises more comfortable.

Go through a range of activities to **stretch your muscles** and release the day's tensions.

Using the espalier in combination with the Thermo-Masseur<sup>®</sup> will help you become more centered and aware of your body.

See the exercise booklet specially designed to help you explore your new equipment. This booklet was designed and created with the Kinesiology Clinic at Laval University in Quebec City.

The espalier's origin lies in ancient rituals, specifically the ritual practice of Roman soldiers who stretched before heading into battle. Evokes the shape of a tree.

- Integrating the espalier into the Insperience Bathroom lets users incorporate daily stretching exercises and enhance the therapeutic benefits of other care rituals.
- The espalier is a unique, one-of-a-kind accessory perfect for a pre-care ritual warmup, a transition between different care rituals, or the finishing touch to a health ritual.