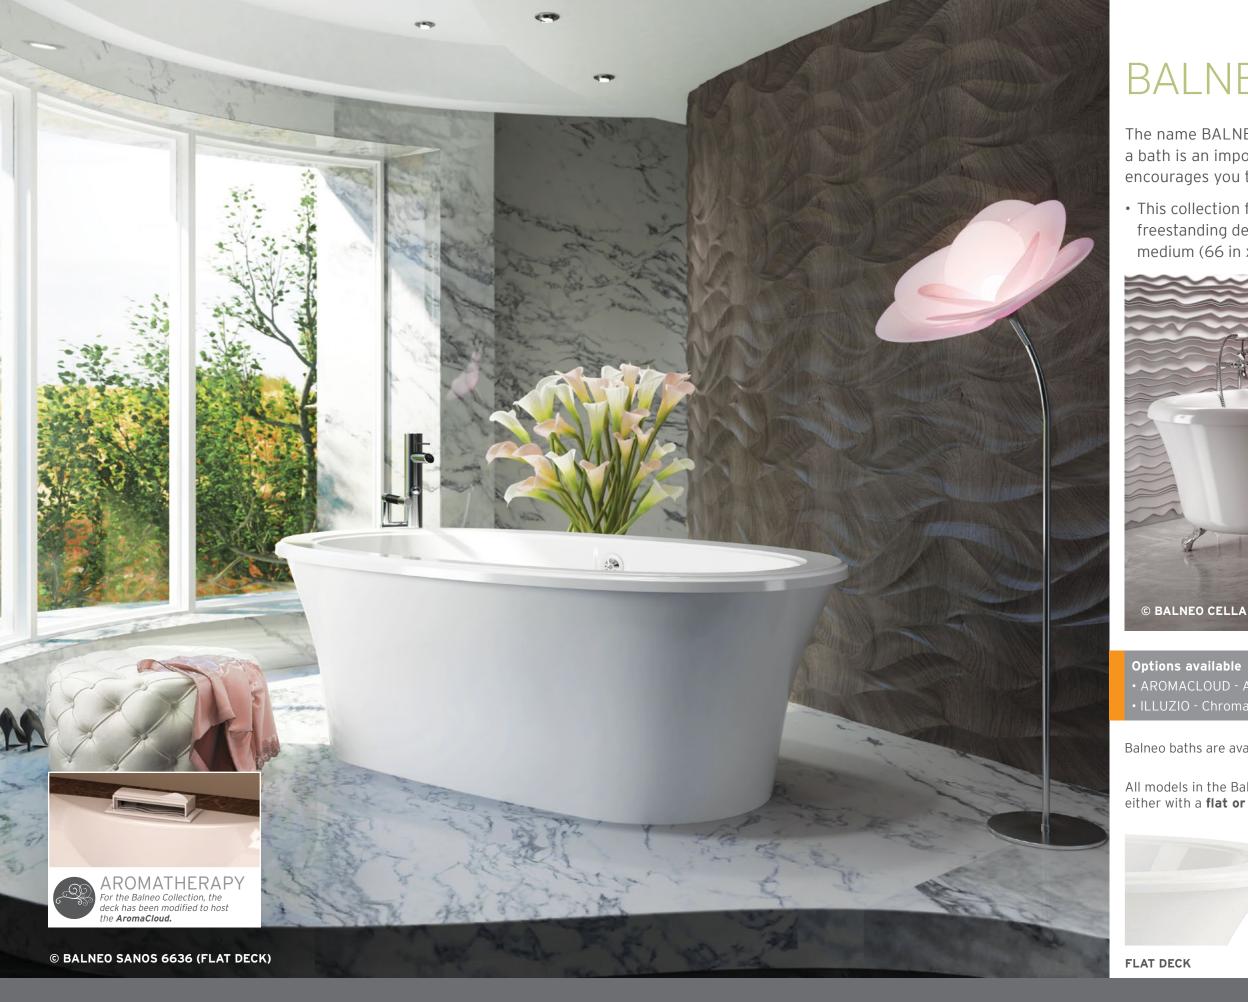

# BALNEO®

The name BALNEO<sup>®</sup> evokes the art of bathing. For BainUltra<sup>®</sup>, a bath is an important ritual, part of a lifestyle that encourages you to slow down and take time for yourself.

• This collection features classic and contemporary freestanding designs in both small (60 in x 36 in), medium (66 in x 36 in), and large (72 in x 40 in) sizes.

Balneo baths are available in the Thermomasseur and TUB categories.

All models in the Balneo Collection are available either with a flat or rolled deck.

ROLLED DECK