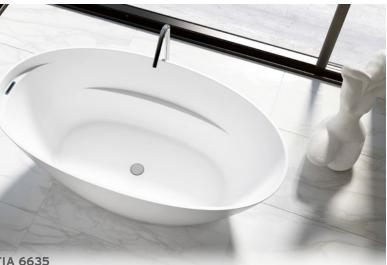

CELESTIA 6233

Freestanding

62 x 33 x 24

P.

© CELESTIA 6233

| CELESTIA 6635 | 22           |
|---------------|--------------|
| Freestanding  | 62 x 35 x 25 |

Baths made with FineStone are available in the **TUB** category and offered in White, Satin Finish.