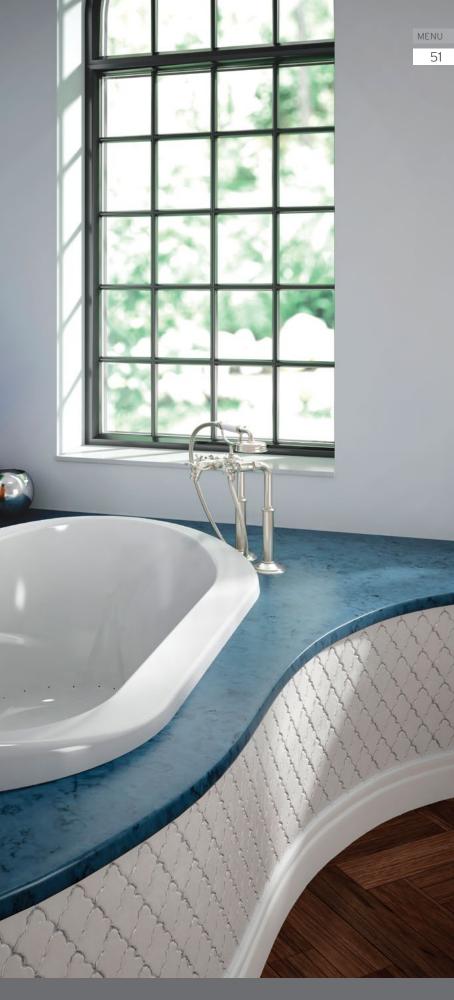

CELESTIA 6233

Freestanding

62 x 33 x 24

P.

© CELESTIA 6233

| CELESTIA 6635 | 22           |
|---------------|--------------|
| Freestanding  | 62 x 35 x 25 |

Baths made with FineStone are available in the **TUB** category and offered in White, Satin Finish.