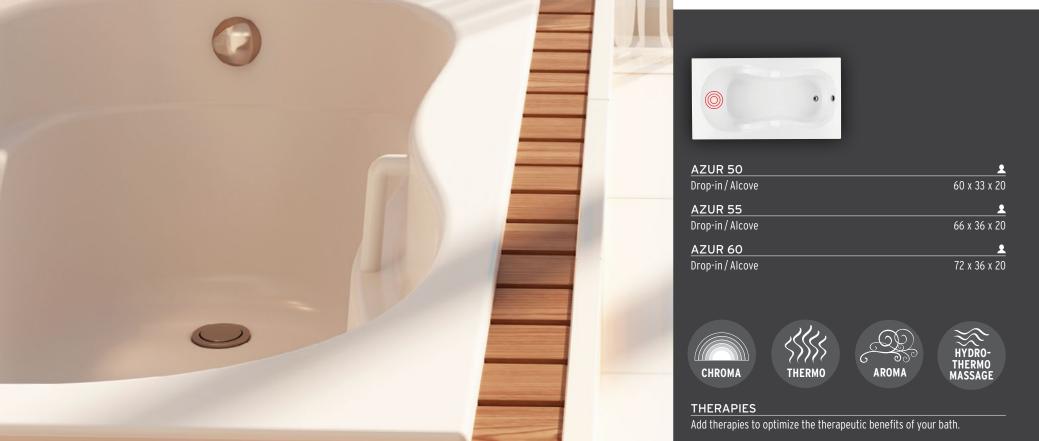

## © SENSATION (CORNER) SJ-3 SE SKIRT

Bathtubs DROP-IN, UNDERMOUNT & ALCOVE

The name AZUR recalls sea and sky. It evokes a place where nature's powerful elements set the soul alight and cradle you in a comforting cocoon.

- to the bath.

Options available

## © 55 (DROP-IN)

DROP-IN, UNDERMOUNT & ALCOVE

• Curved lines invite total relaxation and enhance the benefits of Hydro-thermo massage<sup>®</sup>.

• Grab bars and armrests strategically placed for easy access

Azur baths are available in the Thermomasseur and TUB categories.

Indicates heated backrest (TMU)

Bathtubs FREESTANDING Bathtubs DROP-IN, UNDERMOUNT & ALCOVE

Therapeutic Care Unit VEDANA® **Complementary Product** 