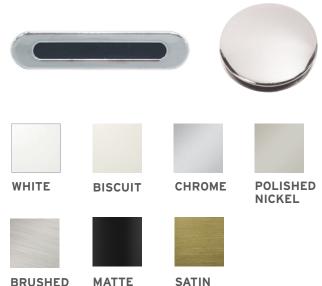

# Accessories Waste, overflow & claw feet

# INTEGRATED WASTE & OVERFLOW

An Integrated waste & overflow with customize molding. Chic, modern and unobtrusive.

- Standard with Celestia, BeOne, Libra ,Vibe, Opalia, Evanescence, Citti, Charism, Esthesia, Nokori collections & Essencia Design.
- Optional for Inua, Amma, Origami (Original Series) collections & Essencia 6838 and other freestanding models.

BRASS

# WASTE & OVERFLOW 16 x 35

The finishing touch for your bath. Cable driven.

BRUSHED OIL-RUBBED NICKEL BRONZE

# WASTE & OVERFLOW D13

Exposed waste & overflow complete the luxurious look of Balneo baths.

UNPLATED

CLAW FEET (EXCLUSIVE TO BALNEO COLLECTION)

Cella comes with claw feet to add a personalized and unique touch of class to this freestanding bath.

CHROME

POLISHED NICKEL

BRUSHED NICKEL