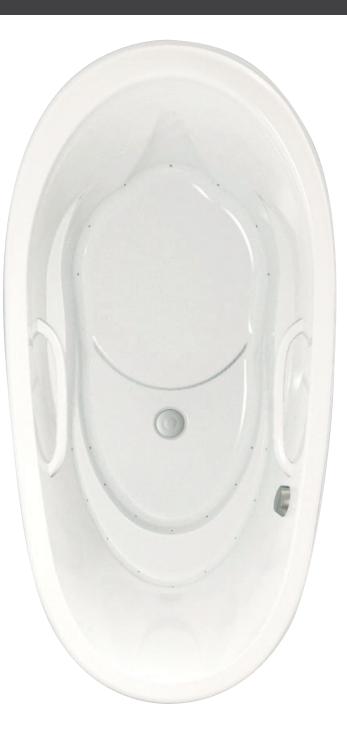

## AMMA®

• The ergonomics of the bath interior (oblate or egg-shaped) offers superior comfort and an enhanced Hydro-thermo massage<sup>®</sup> experience.

• Amma features the widest range of size and installation options.

Amma baths are available in the Thermomasseur and TUB categories.

The inverted V backrest allows your neck and spine to be massaged

Integrated armrests, available with most models, are sculpted to optimize comfort.

cradles and soothes your neck.

The molded, heated headrest softly The raised seat optimizes leg massage.