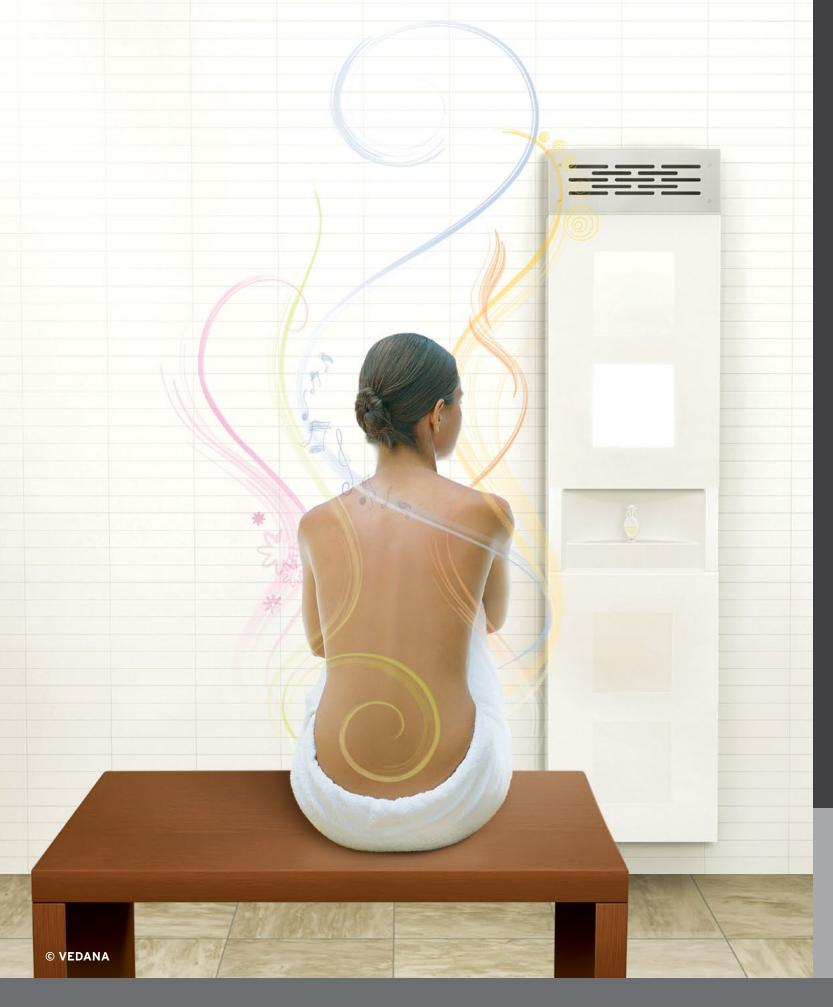

# therapeutic care unit VEDANA®

VEDANA<sup>®</sup> is a Sanskrit and Pali word meaning "sensation." In Buddhist culture, it refers to the state where we become conscious of our connection with the universe and of the communion of the physical and mental being.

Four guided experiences to foster your well-being in a restorative daily ritual. Sounds carry you away on a wave of melody. You savor the tiny, fragrant droplets of essential oils, while warmth, light, and color further enhance the transformative experience. You can choose to enjoy each experience individually. Or you can go deeper, treating yourself to the full sequence of four experiences.

# A TOTAL EXPERIENCE

Vedana uses advanced technologies to integrate five proven therapies: aromatherapy, Light Therapy<sup>®</sup>, Sound Therapy<sup>®</sup>, chromatherapy, and Thermotherapy<sup>®</sup>. Take advantage of Vedana's preprogrammed sessions, or create your own. Vedana lets you achieve the harmony and balance you seek.

# FIVE THERAPIES COMBINED IN ONE UNIQUE SYSTEM

Aromatherapy ThermoTherapy<sup>®</sup> Light Therapy<sup>®</sup> Chromatherapy Sound Therapy<sup>®</sup>

AROMATHERAPY NEBULIZER

Nordic Spirit essential oils, 15 ml bottle.