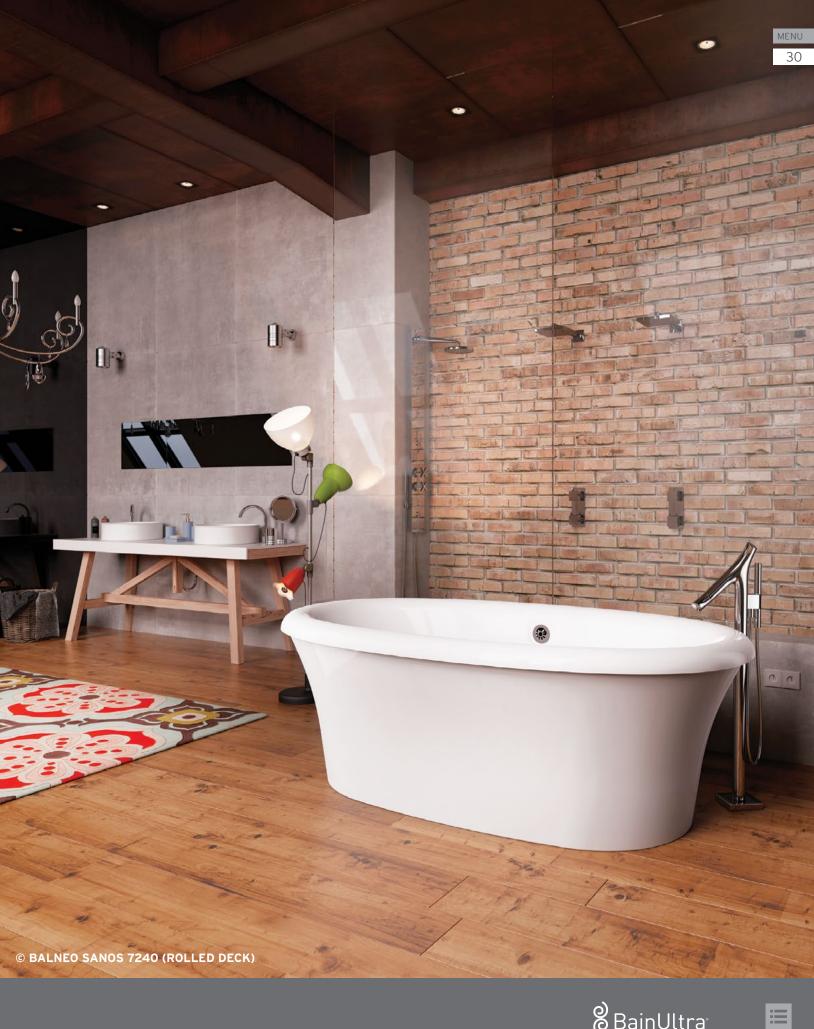

# BALNEO®

The name BALNEO<sup>®</sup> evokes the art of bathing. For BainUltra<sup>®</sup>, a bath is an important ritual, part of a lifestyle that encourages you to slow down and take time for yourself.

• This collection features classic and contemporary freestanding designs in both small (60 in x 36 in), medium (66 in x 36 in), and large (72 in x 40 in) sizes.

Balneo baths are available in the Thermomasseur and TUB categories.

All models in the Balneo Collection are available either with a flat or rolled deck.

ROLLED DECK

## TOWEL BARS

Towel bars will add special charm to your freestanding bath. (Available for the 7240 models only)

CELLA 6036 Freestanding 60 x 36 x 26

2

CELLA 6636 22 66 x 36 x 27 Freestanding **CELLA 7240** 22

 $\bigcirc$ 

SANOS 6636 **..** 66 x 36 x 24 Freestanding 22 **SANOS 7240** 72 x 40 x 24 Freestanding

THERAPIES Add therapies to optimize the therapeutic benefits of your bath.

BU-Touch Control App Included