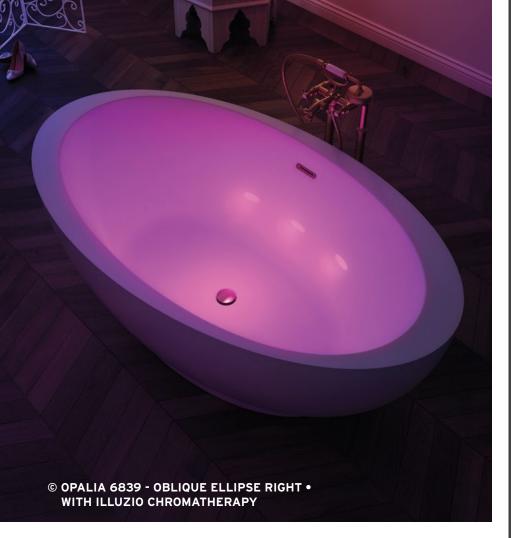

THERAPIES Add therapies to optimize the therapeutic benefits of your bath.

| OPALIA 6839 -<br>CENTERED ELLIPSE<br>Freestanding           | <b>£</b><br>68 X 39 X 25  |                                           |
|-------------------------------------------------------------|---------------------------|-------------------------------------------|
|                                                             |                           |                                           |
| OPALIA 6839 -<br>OFF-CENTERED ELLIPSE LEFT<br>Freestanding  | €€<br>68 X 39 X 25        | 1                                         |
| • •                                                         |                           |                                           |
| OPALIA 6839 -<br>OFF-CENTERED ELLIPSE RIGHT<br>Freestanding | <b>££</b><br>68 X 39 X 25 |                                           |
|                                                             |                           |                                           |
| OPALIA 6839 -<br>OBLIQUE ELLIPSE RIGHT<br>Freestanding      | <b>8 X 39 X 25</b>        |                                           |
|                                                             |                           |                                           |
| OPALIA 6839 -<br>OBLIQUE ELLIPSE LEFT<br>Freestanding       | <b>▲</b><br>68 X 39 X 25  |                                           |
|                                                             |                           |                                           |
|                                                             |                           | © OPALIA 6839 - OFF-CENTERED ELLIPSE LEFT |

With BainUltra's characteristic innovation and creativity, **ILLUZIO**, a chromatherapy system has been developed with hidden LED that leaves the bath's inner shell completely intact and smooth.

Illuzio is available on all bath collections