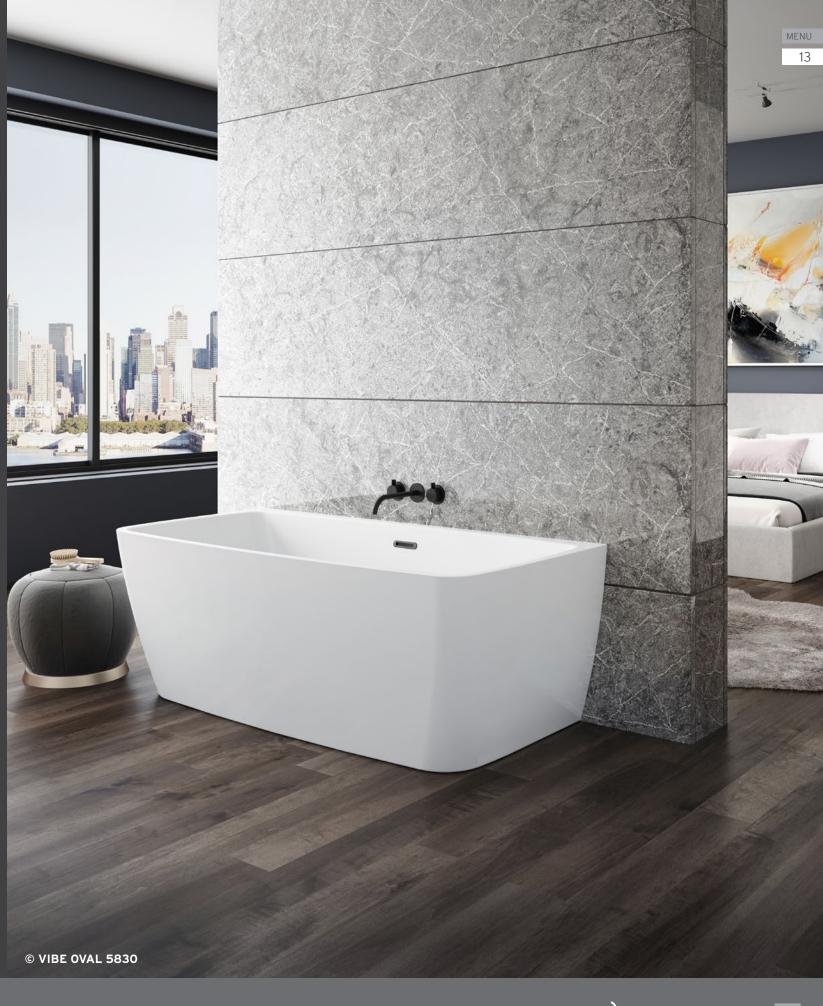

Indicates heated backrest (TMU)

SSSS THERMO

HYDRO-THERMO MASSAGE

CHROMA

AROMA

THERAPIES

6

VIBE<sup>™</sup> is a collection of therapeutic bathtubs with minimalist and contemporary flair. The collection is perfect for urban city dwellers who want to bring value and refinement to smaller bathrooms. The VIBE collection addresses the needs of younger, sophisticated bathers. Inspired by the city skyline and architectures of cosmopolitan cities, you can feel miles away from the streets below as you rest your mind, body and spirit in an expertly crafted bath.

Designed to fit in smaller installations without compromising the quality, comfort and ergonomics of a therapeutic bath. VIBE helps create an urban oasis of sensual therapies that allows the bather to recharge.

• ULTRAVELOUR - Matte finish

Vibe baths are available in the Thermomasseur and TUB categories

The Vibe collection clean lines, pure design and sloping walls bring class, sophistication and style to eventhe smallest of spaces.