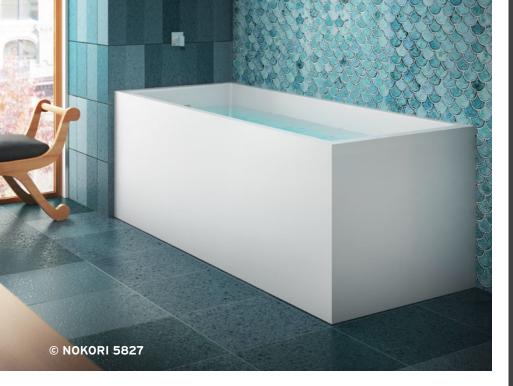

DROP-IN, UNDERMOUNT & ALCOVE

THERAPIES Add therapies to optimize the therapeutic benefits of your bath.

| NOKORI 5827                 | <b>£</b>                 |
|-----------------------------|--------------------------|
| Freestanding<br>NOKORI 6331 | 58 X 21 X 23             |
| Freestanding                | 63 x 31 x 24             |
|                             |                          |
| NOKORI 6429<br>Freestanding | <b>▲</b><br>64 x 29 x 23 |
| NOKORI OVAL 6737            | **                       |
| Freestanding                | 67 x 37 x 24             |
|                             |                          |
| NOKORI 6935<br>Freestanding | €€<br>69 x 35 x 24       |
|                             |                          |