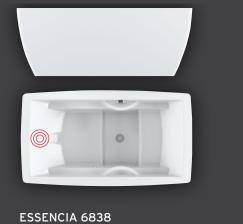

# **ESSENCIA®**

The ESSENCIA collection evokes essence—the elemental aspects of the inner being. The Essencia collection features different interiors that offer comfort and the pleasure of immersion for different types of bathers.

The Essencia Design invites you to nestle down along the clean, smooth lines of this expansive bath and relax into an experience of authentic luxury and well-being.

• Seamless design: two acrylic shells soldered together for a spectacular freestanding bathtub.

For the Essencia 6838 & 7236 two rows of air jets intensify the massage effect, while the footrest provides exceptional comfort and allows total immersion.

Inverted V backrest and integrated headrest keep the head and neck supported for maximum massage.

Raised seat optimizes the massage effect for the legs while inclined **armrests** provide total comfort.

Options available • COLOR Black / White

26

Essencia 6838's elegant interior provides maximum comfort in three different positions: stretched out, relaxed, and seated.