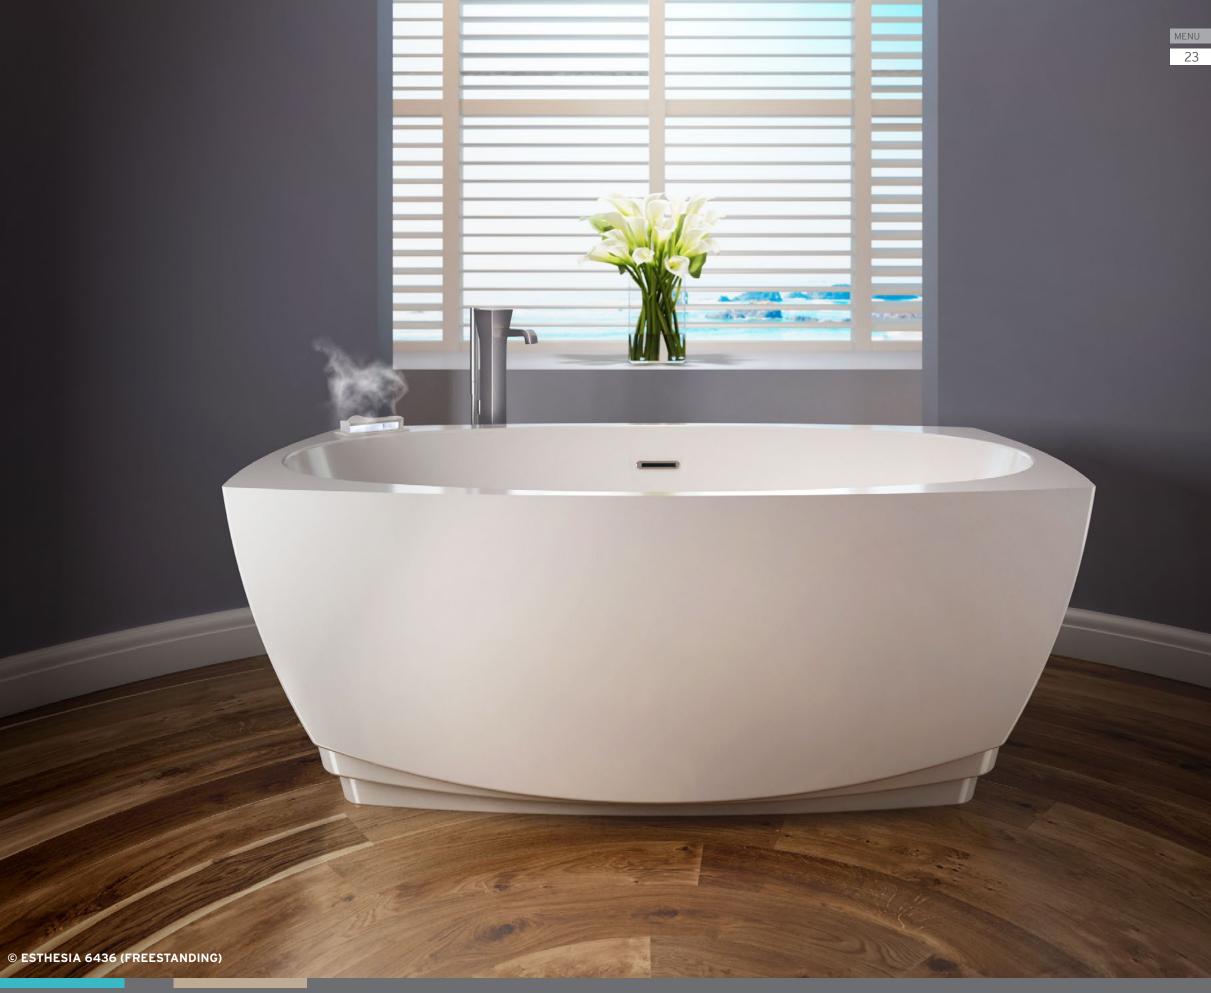

#### © ESTHESIA 6436 (FREESTANDING)

- setting.

The inner shell is free of grab bars or armrests, preserving the clean lines that are the hallmark of the Esthesia Collection. The deck design is not only original, it's also spacious and practical.

# **ESTHESIA®**

BainUltra invites you to discover the ESTHESIA® Collection, our expression of beauty in the world of therapeutic bath.

• Neoclassically inspired Esthesia baths boast clean, purely geometric designs. Their elegant, luxurious pedigree means they're right at home in almost any cultural and architectural

• With their pure oval inner shell, Esthesia baths can accommodate two people in total comfort.

• ULTRAVELOUR - Matte finish • COLOR Black / White • BU-TOUCH Control Application

Esthesia baths are available in the Thermomasseur and TUB categories.

With its gentle, progressive curves, the freestanding Esthesia bath appears to have blossomed from its base.

22

| ESTHESIA 6436 | . <b> </b>   |
|---------------|--------------|
| Freestanding  | 64 x 36 x 25 |