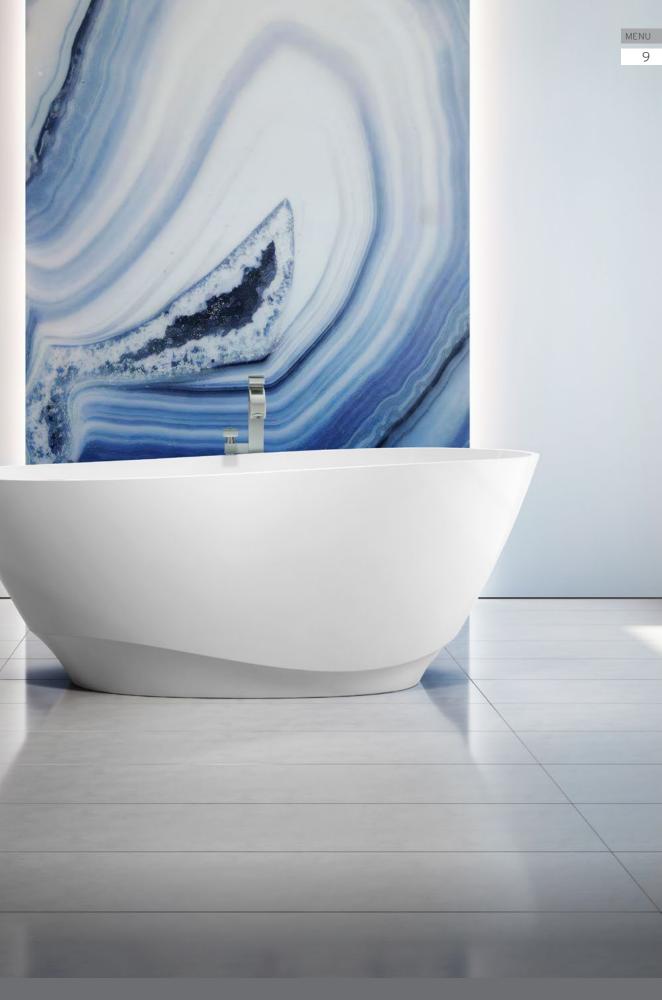

# 

Feminine, ethereal and strong, Celestia<sup>™</sup>, means of the sky. When crafting this new bath collection, we took inspiration from the sky; the feeling of grandeur of looking at the night's vault of heaven and seeing the sparkling glow looking back.

Without compromising the comfort and ergonomics that BainUltra is famous for, the composition of the Celestia™ freestanding baths' sweeping thin lines that bring forth an association to sculpture.

As a beautiful work of art in a museum, Celestia is the center piece of any bathroom, a jewel that captures attention and