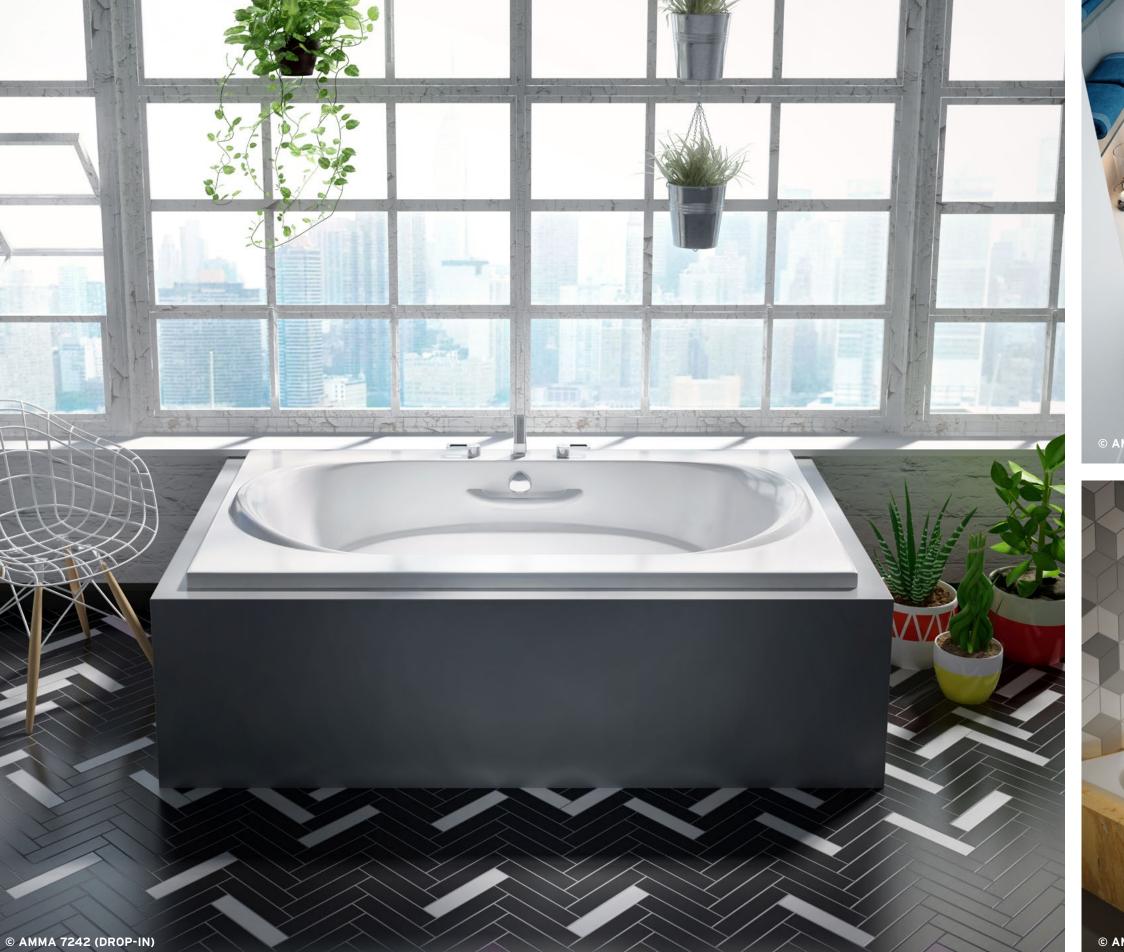

#### Indicates heated backrest (TMU)

DROP-IN, UNDERMOUNT & ALCOVE

Therapeutic Care Unit

© AMMA OVAL 7242 (FREESTANDING)

The word AMMA<sup>®</sup> takes its origin in the word "massage" as represented by two Chinese characters, AN and MO, meaning "calm through touch".

## AMMA®

• The ergonomics of the bath interior (oblate or egg-shaped) offers superior comfort and an enhanced Hydro-thermo massage<sup>®</sup> experience.

• Amma features the widest range of size and installation options.

Amma baths are available in the Thermomasseur and TUB categories.

The inverted V backrest allows your neck and spine to be massaged

Integrated armrests, available with most models, are sculpted to optimize comfort.

cradles and soothes your neck.

The molded, heated headrest softly The raised seat optimizes leg massage.

### DOUBLE YOUR PLEASURE

For those times when you want to share your massage experience, the two-person bath in the Amma collection offer independent temperature controls for the backrests and headrests of each bather. So you get togetherness and personalized comfort.

#### PERSONALIZE YOUR FREESTANDING BATH

- 1 Choose your bath's color from white or biscuit standard colors.
- 2 Choose a wood **finish for your base** or match its color with the same of the bath.
- **3** Choose the **outer shell's color** from among the standard colors.

Therapeutic Care Unit **VEDANA®** 

© AMMA 7242 (DROP-IN)

Bathtubs FREESTANDING Bathtubs DROP-IN, UNDERMOUNT & ALCOVE

Therapeutic Care Unit VEDANA®

**Complementary Products** 

 $\equiv$ 

| -0 | CITI       |
|----|------------|
| 42 | ESSENCIA®  |
| 44 | INUA®      |
| 46 | ORIGAMI®   |
| 48 | AMMA®      |
| 52 | MONARCH    |
| 55 | ELEGANCIA® |
| 57 | MERIDIAN®  |
| 60 | THALASSA   |
| 62 | AZUR       |