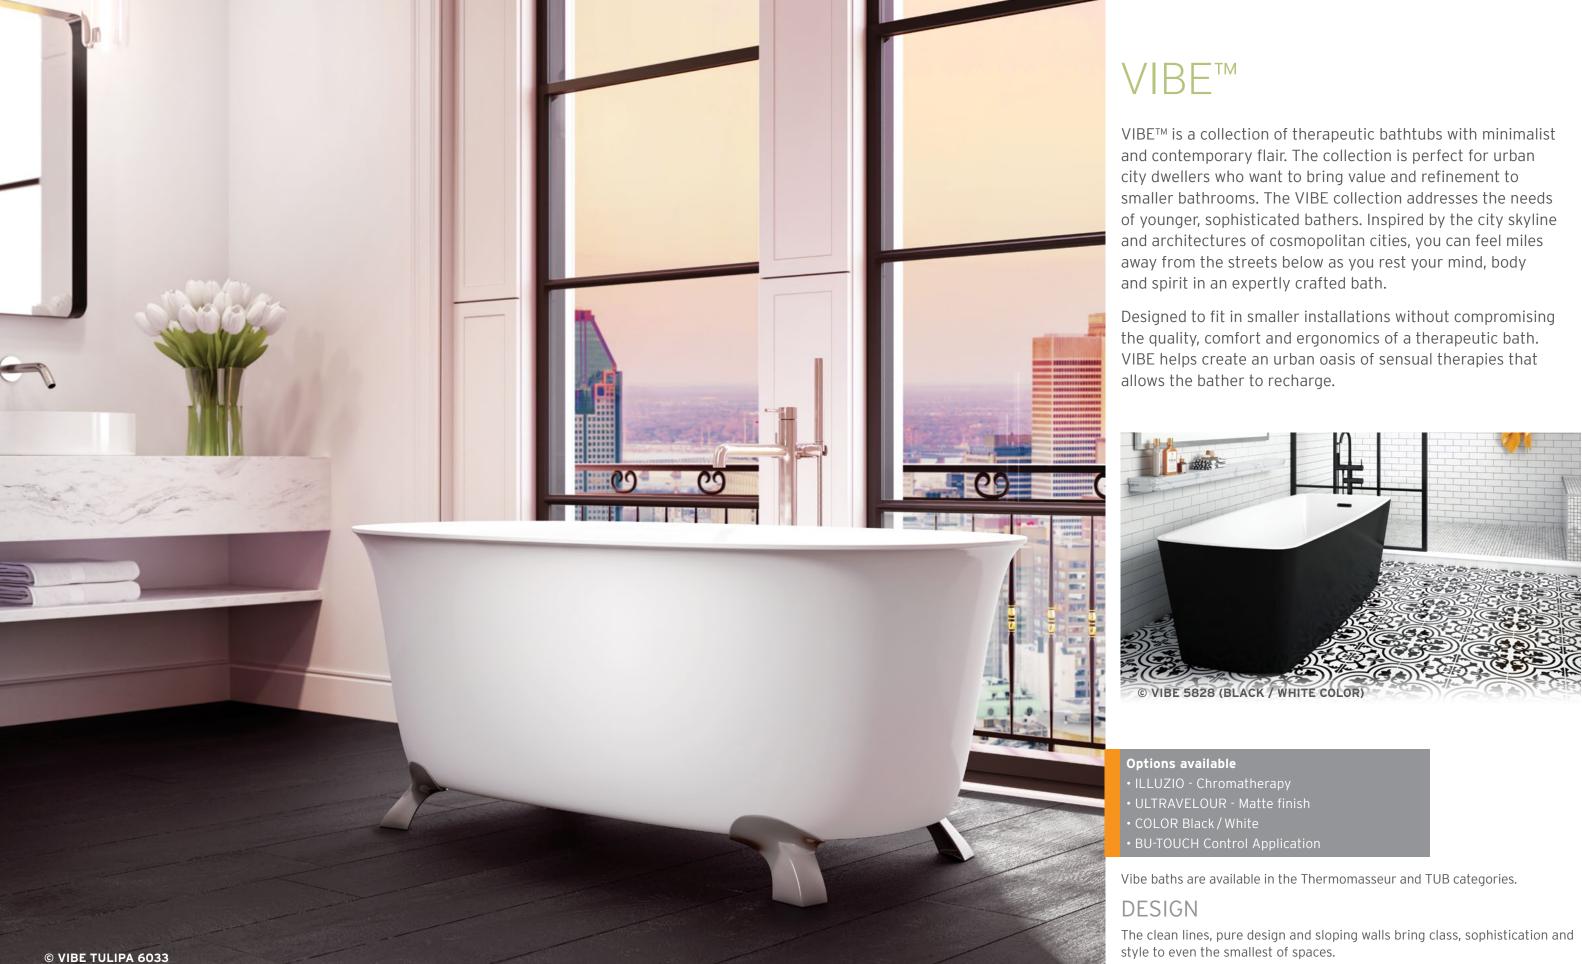

Indicates heated backrest (TMU)

SSSS THERMO

HYDRO-THERMO MASSAGE

CHROMA

AROMA

THERAPIES

6

VIBE<sup>™</sup> is a collection of therapeutic bathtubs with minimalist and contemporary flair. The collection is perfect for urban city dwellers who want to bring value and refinement to smaller bathrooms. The VIBE collection addresses the needs of younger, sophisticated bathers. Inspired by the city skyline and architectures of cosmopolitan cities, you can feel miles away from the streets below as you rest your mind, body and spirit in an expertly crafted bath.

Designed to fit in smaller installations without compromising the quality, comfort and ergonomics of a therapeutic bath. VIBE helps create an urban oasis of sensual therapies that allows the bather to recharge.

• ULTRAVELOUR - Matte finish

Vibe baths are available in the Thermomasseur and TUB categories

The Vibe collection clean lines, pure design and sloping walls bring class, sophistication and style to eventhe smallest of spaces.