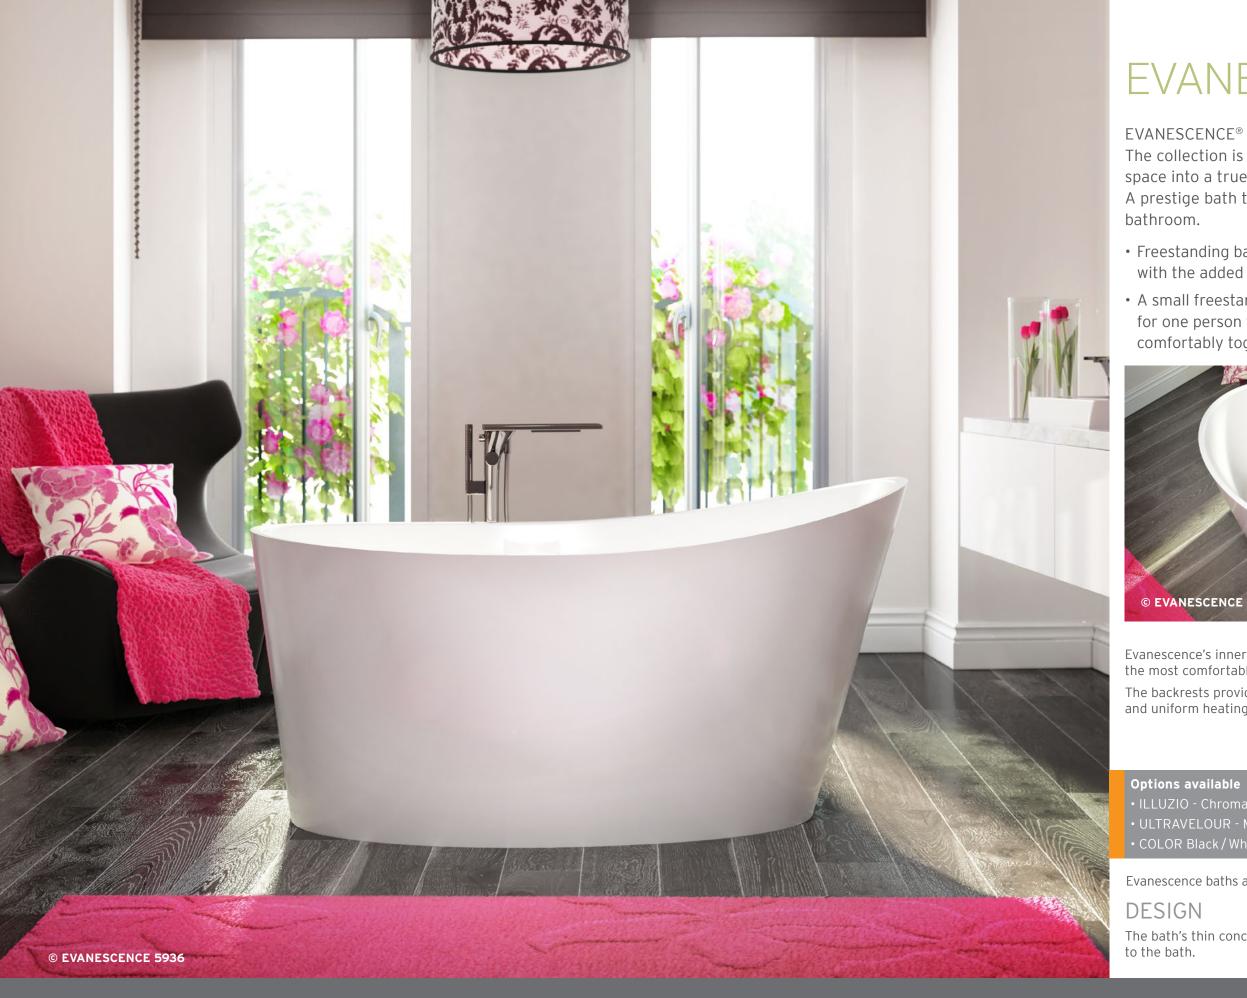

# **EVANESCENCE**<sup>®</sup>

EVANESCENCE<sup>®</sup> means "state of transformation." The collection is an invitation to turn your relaxation space into a true sanctuary of elegance and wellness. A prestige bath that makes a great centerpiece of any

• Freestanding baths that deliver Hydro-thermo-massage® with the added bonus of ultra thin walls.

• A small freestanding bath with enough space inside for one person to be fully immersed or two to bathe comfortably together.

Evanescence's inner shell reveals pure lines enabling bathers to take the most comfortable position, alone or for two.

The backrests provide enhanced support for the neck and head and uniform heating all along the spine.

• ULTRAVELOUR - Matte finish

Evanescence baths are available in the Thermomasseur and TUB categories.

The bath's thin concave walls and its interior space facilitate access

24

© EVANESCENCE OVAL 7440

Bathtubs FREESTANDING Bathtubs DROP-IN, UNDERMOUNT & ALCOVE Therapeutic Care Unit VEDANA®