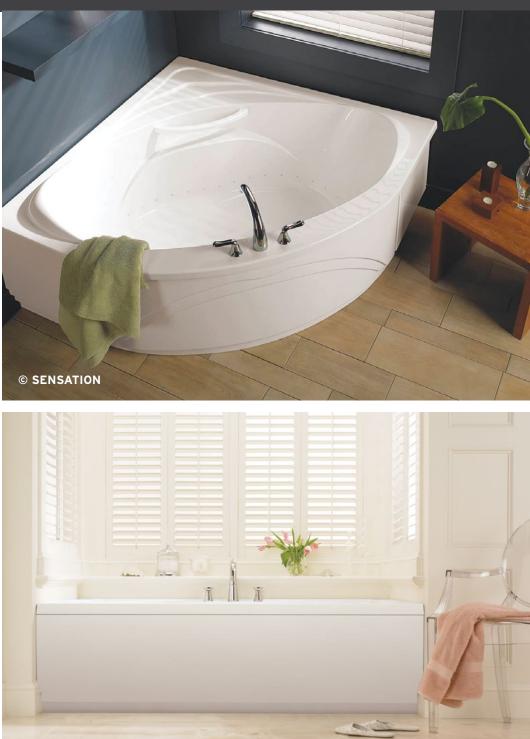

SENSATION Corner / Drop-in **5**4 x 54 x 20

THERAPIES Add therapies to optimize the therapeutic benefits of your bath.

## © SENSATION (CORNER) SJ-3 SE SKIRT

Bathtubs DROP-IN, UNDERMOUNT & ALCOVE

The name AZUR recalls sea and sky. It evokes a place where nature's powerful elements set the soul alight and cradle you in a comforting cocoon.