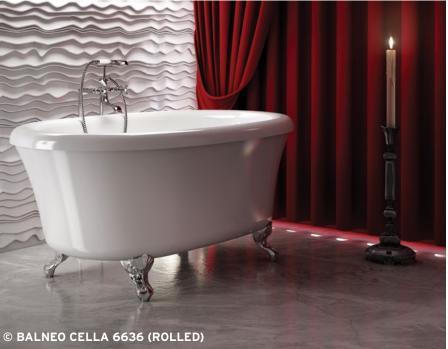

# BALNEO®

The name BALNEO<sup>®</sup> evokes the art of bathing. For BainUltra<sup>®</sup>, a bath is an important ritual, part of a lifestyle that encourages you to slow down and take time for yourself.

• This collection features classic and contemporary freestanding designs in both small (60 in x 36 in), medium (66 in x 36 in), and large (72 in x 40 in) sizes.

Balneo baths are available in the Thermomasseur and TUB categories.

All models in the Balneo Collection are available either with a flat or rolled deck.

ROLLED DECK

## TOWEL BARS

Towel bars will add special charm to your freestanding bath. (Available for the 7240 models only)

CELLA 6036 Freestanding 60 x 36 x 26

2

CELLA 6636 22 66 x 36 x 27 Freestanding **CELLA 7240** 22