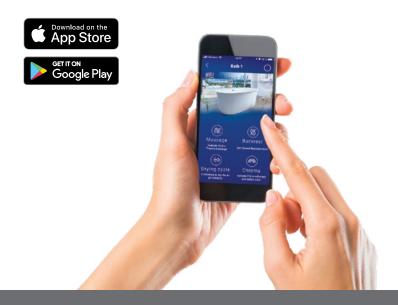

# BU-TOUCH CONTROL APPLICATION

With the purchase of a ThermoMasseur<sup>®</sup>, you now have the **possibility** to add the BU-Touch virtual control app to navigate through all the settings of your air jet bath, **while taking your bath or from anywhere in your house.** 

The BU-Touch application mimics the same functional and operational features as the control that comes with your air jet bath (Mia or MiaPlus).

The BU-Touch control application allows you to easily program the therapies offered with your ThermoMasseur:

- Activate Hydro-thermo Massage<sup>®</sup> and Geysair<sup>®</sup> warm air jets
- Set heated backrest & headrest temperature
- Select colors for chromatherapy (Bath with Illuzio)
- Program drying cycle

BU-Touch application is available on Google Play or App Store. BU-Touch works with a Home transmitter (included) that must be connected to your router.