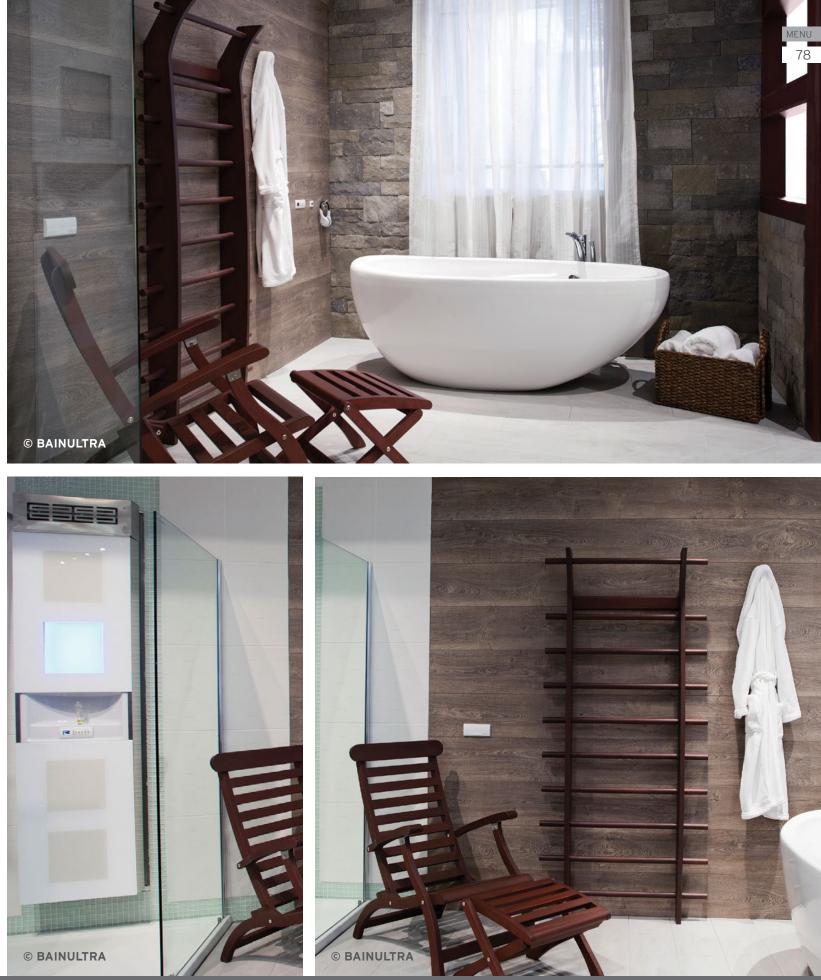

THERAPIES Add therapies to optimize the therapeutic benefits of your bath.

DROP-IN, UNDERMOUNT & ALCOVE