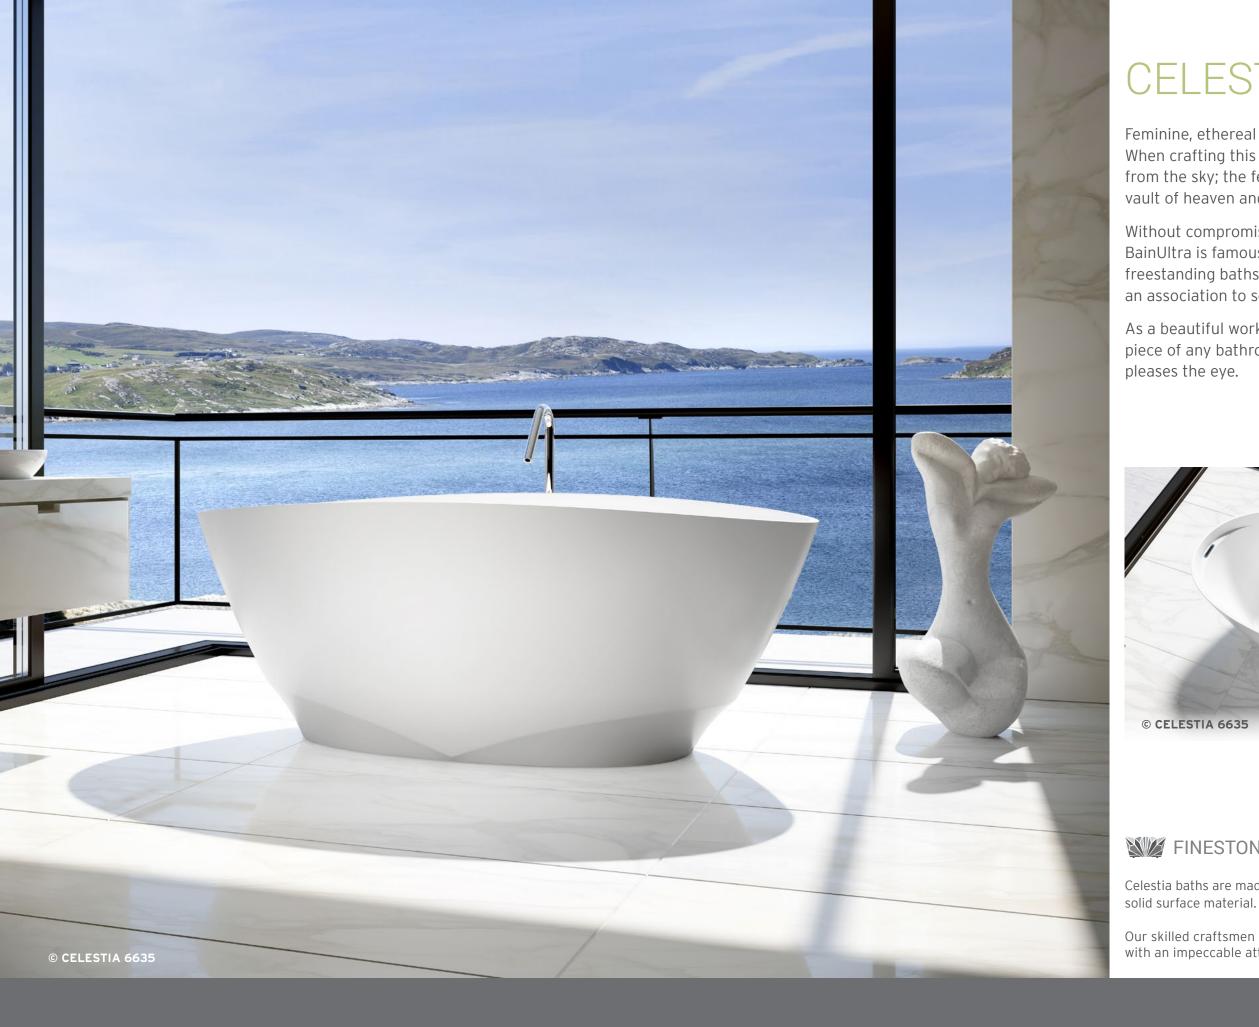

# 

Feminine, ethereal and strong, Celestia<sup>™</sup>, means of the sky. When crafting this new bath collection, we took inspiration from the sky; the feeling of grandeur of looking at the night's vault of heaven and seeing the sparkling glow looking back.

Without compromising the comfort and ergonomics that BainUltra is famous for, the composition of the Celestia™ freestanding baths' sweeping thin lines that bring forth an association to sculpture.

As a beautiful work of art in a museum, Celestia is the center piece of any bathroom, a jewel that captures attention and

#### FINESTONE™ NEW

Celestia baths are made with FineStone<sup>™</sup>, BainUltra's new high quality

Our skilled craftsmen have brought our expert artisans dreams to life with an impeccable attention to detail and quality.