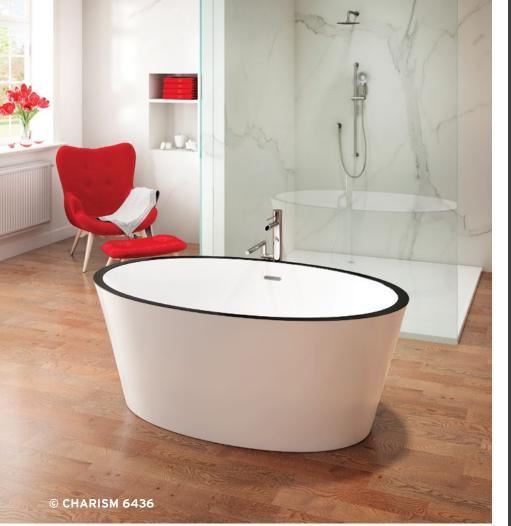

BLACK

CHARISM 6434 Freestanding

Freestanding

Freestanding

64 x 36 x 24

22

64 x 34 x 24

**1** 57 x 36 x 23