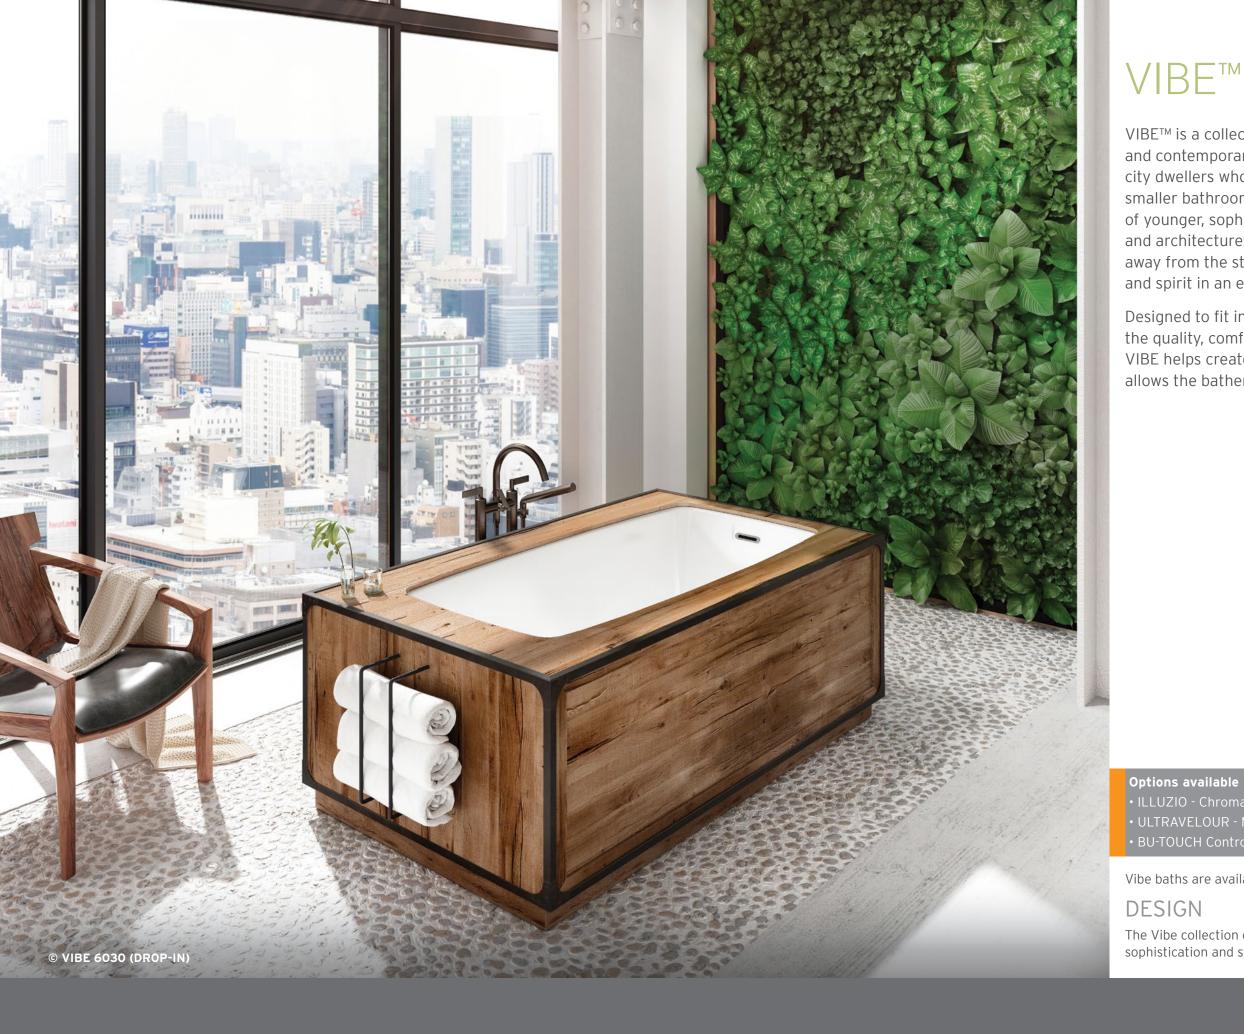

Indicates heated backrest (TMU)

SSSS THERMO

HYDRO-THERMO MASSAGE

CHROMA

AROMA

THERAPIES

6

VIBE<sup>™</sup> is a collection of therapeutic bathtubs with minimalist and contemporary flair. The collection is perfect for urban city dwellers who want to bring value and refinement to smaller bathrooms. The VIBE collection addresses the needs of younger, sophisticated bathers. Inspired by the city skyline and architectures of cosmopolitan cities, you can feel miles away from the streets below as you rest your mind, body and spirit in an expertly crafted bath.

Designed to fit in smaller installations without compromising the quality, comfort and ergonomics of a therapeutic bath. VIBE helps create an urban oasis of sensual therapies that allows the bather to recharge.

• ULTRAVELOUR - Matte finish

Vibe baths are available in the Thermomasseur and TUB categories

The Vibe collection clean lines, pure design and sloping walls bring class, sophistication and style to eventhe smallest of spaces.