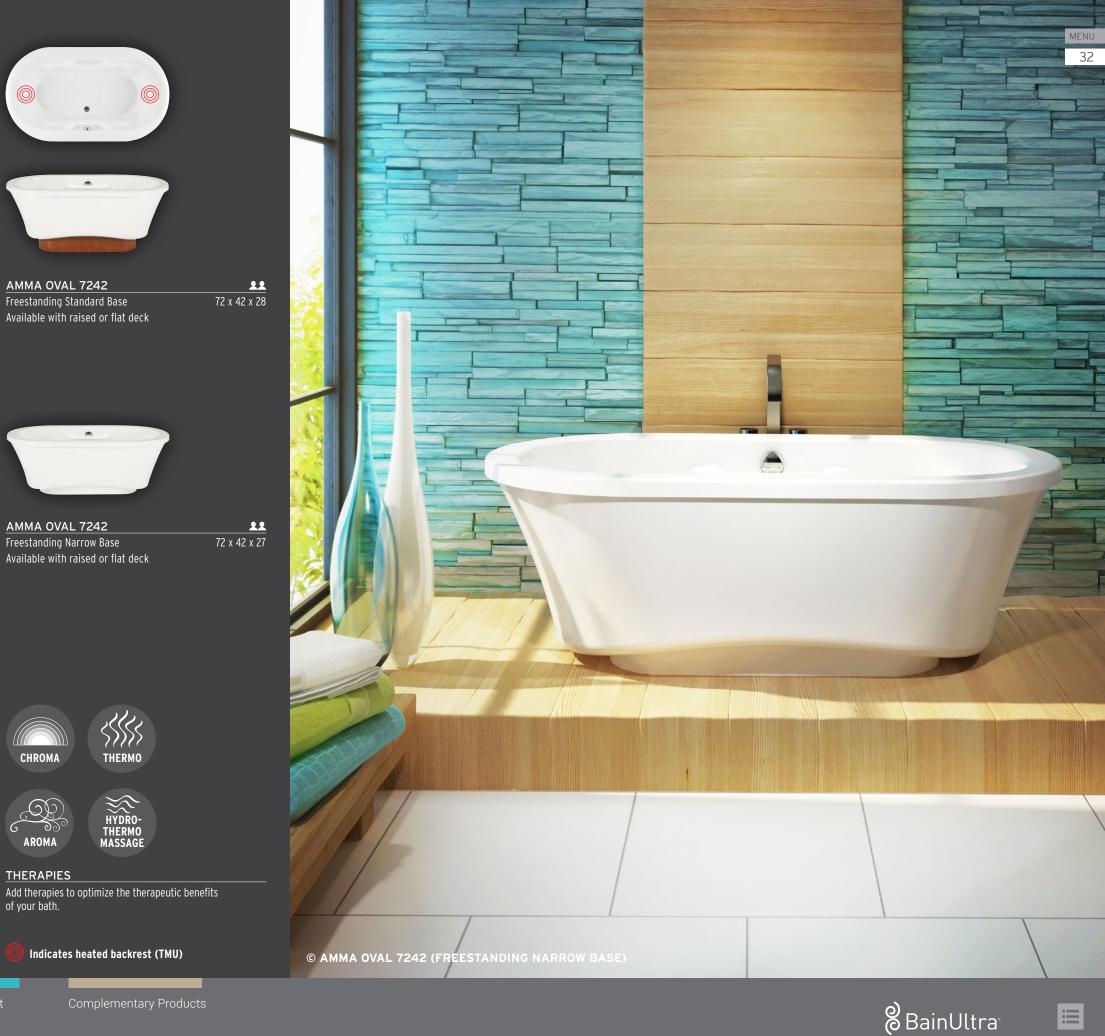

#### Indicates heated backrest (TMU)

DROP-IN, UNDERMOUNT & ALCOVE

Therapeutic Care Unit

© AMMA OVAL 7242 (FREESTANDING)

The word AMMA<sup>®</sup> takes its origin in the word "massage" as represented by two Chinese characters, AN and MO, meaning "calm through touch".

## AMMA®

• The ergonomics of the bath interior (oblate or egg-shaped) offers superior comfort and an enhanced Hydro-thermo massage<sup>®</sup> experience.

• Amma features the widest range of size and installation options.

Amma baths are available in the Thermomasseur and TUB categories.

The inverted V backrest allows your neck and spine to be massaged

Integrated armrests, available with most models, are sculpted to optimize comfort.

cradles and soothes your neck.

The molded, heated headrest softly The raised seat optimizes leg massage.

### DOUBLE YOUR PLEASURE

For those times when you want to share your massage experience, the two-person bath in the Amma collection offer independent temperature controls for the backrests and headrests of each bather. So you get togetherness and personalized comfort.