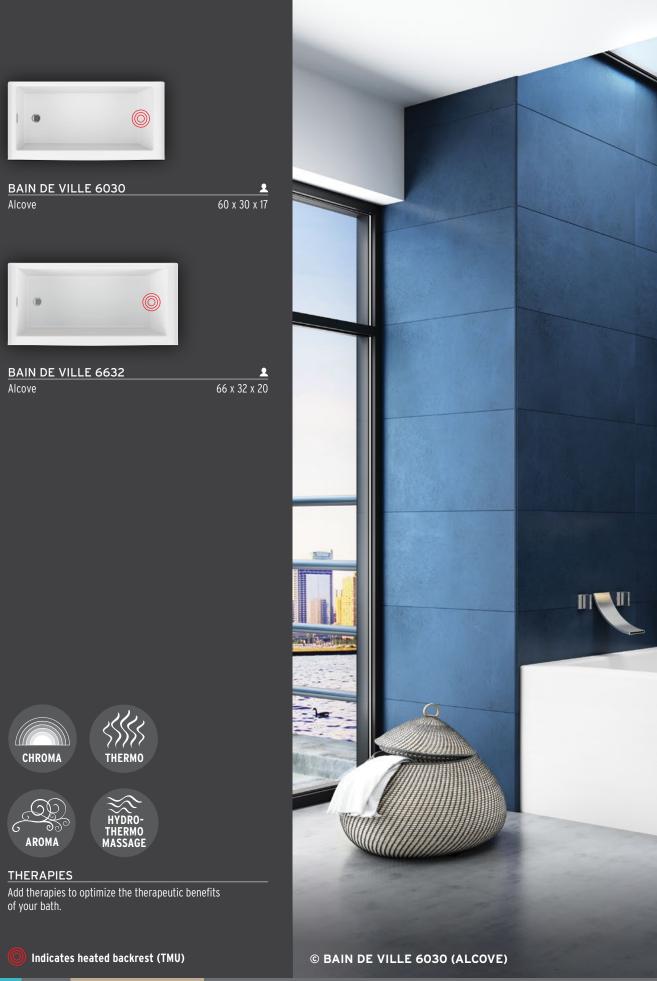

34

© BAIN DE VILLE 6030 (ALCOVE)

Bathtubs DROP-IN, UNDERMOUNT & ALCOVE

۲

Alcove

Alcove

BAIN DE VILLE 6030

BAIN DE VILLE 6632