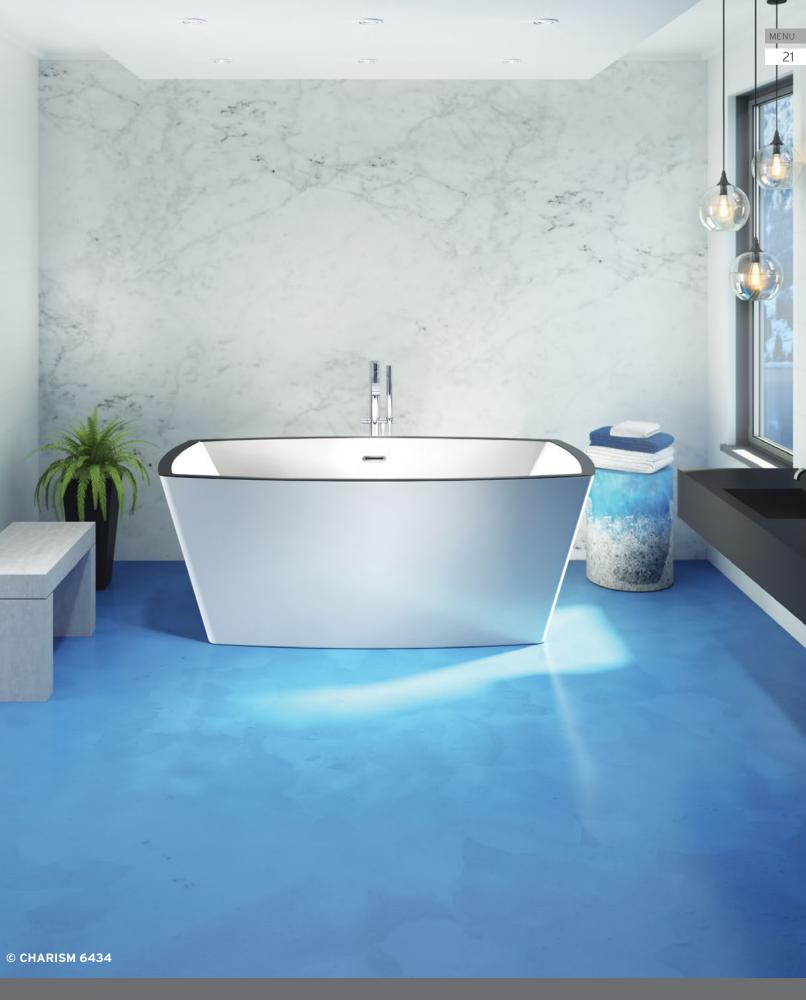

BLACK

CHARISM 6434 Freestanding

Freestanding

Freestanding

64 x 36 x 24

22

64 x 34 x 24

**1** 57 x 36 x 23