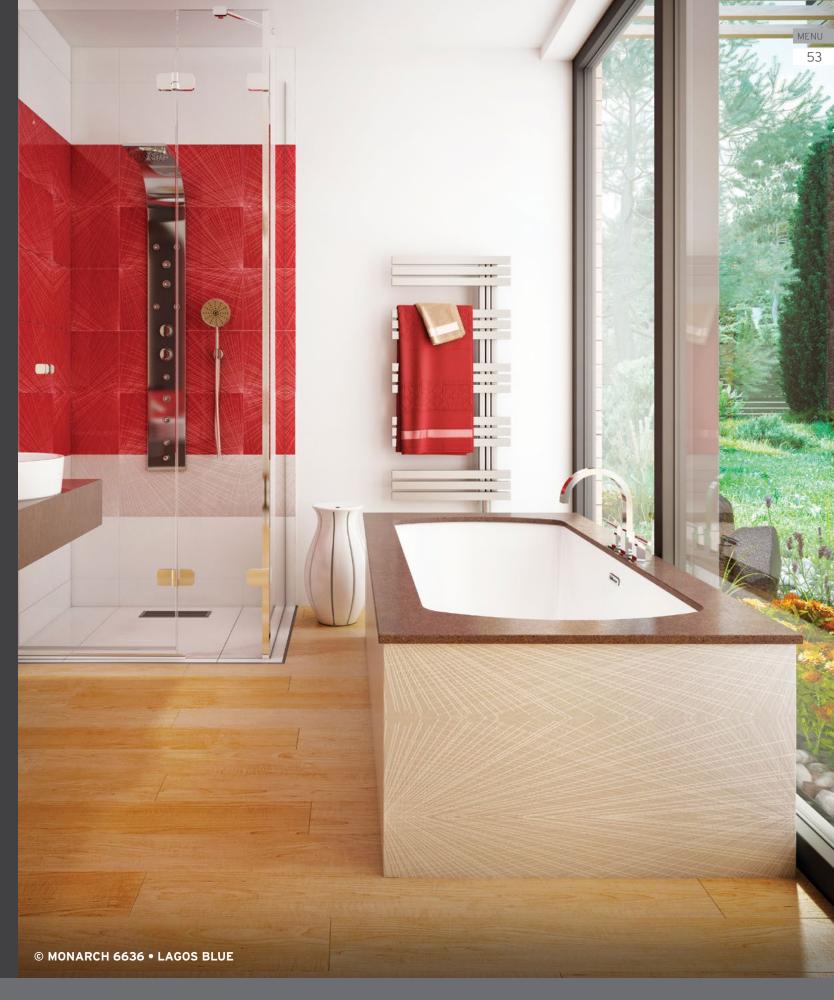

AMMA OVAL 7242 22 Drop-in/Undermount 72 x 42 x 22 Available with raised or flat deck

1

THERAPIES

Add therapies to optimize the therapeutic benefits of your bath.

DROP-IN, UNDERMOUNT & ALCOVE

© MONARCH 7240 - STATUARIO MAXIMUS WITH QUARTZ SKIRT

approach to bathroom design that is utterly refined.

52

© MONARCH GRAND LUXURY 6036 -JET BLACK WITH QUARTZ SKIRT

## PURE, NOBLE QUARTZ

STANDARD COLOR

Grey Expo – Silestone

Noka – Silestone

All **Monarch Grand Luxury** baths are available in the same dimensions and options as the Original Monarch models (Quartz Deck with seam).

**OPTIONAL COLOR** 

Bianco Drift – Caesarstone

Piatra Grey – Caesarstone

Woodlands – Caesarstone

Statuario Maximus – Caesarstone

| MONARCH 6032              |              |
|---------------------------|--------------|
| MONARCH GRAND LUXURY 6032 | <u> </u>     |
| Drop-In / Alcove          | 60 X 32 X 20 |