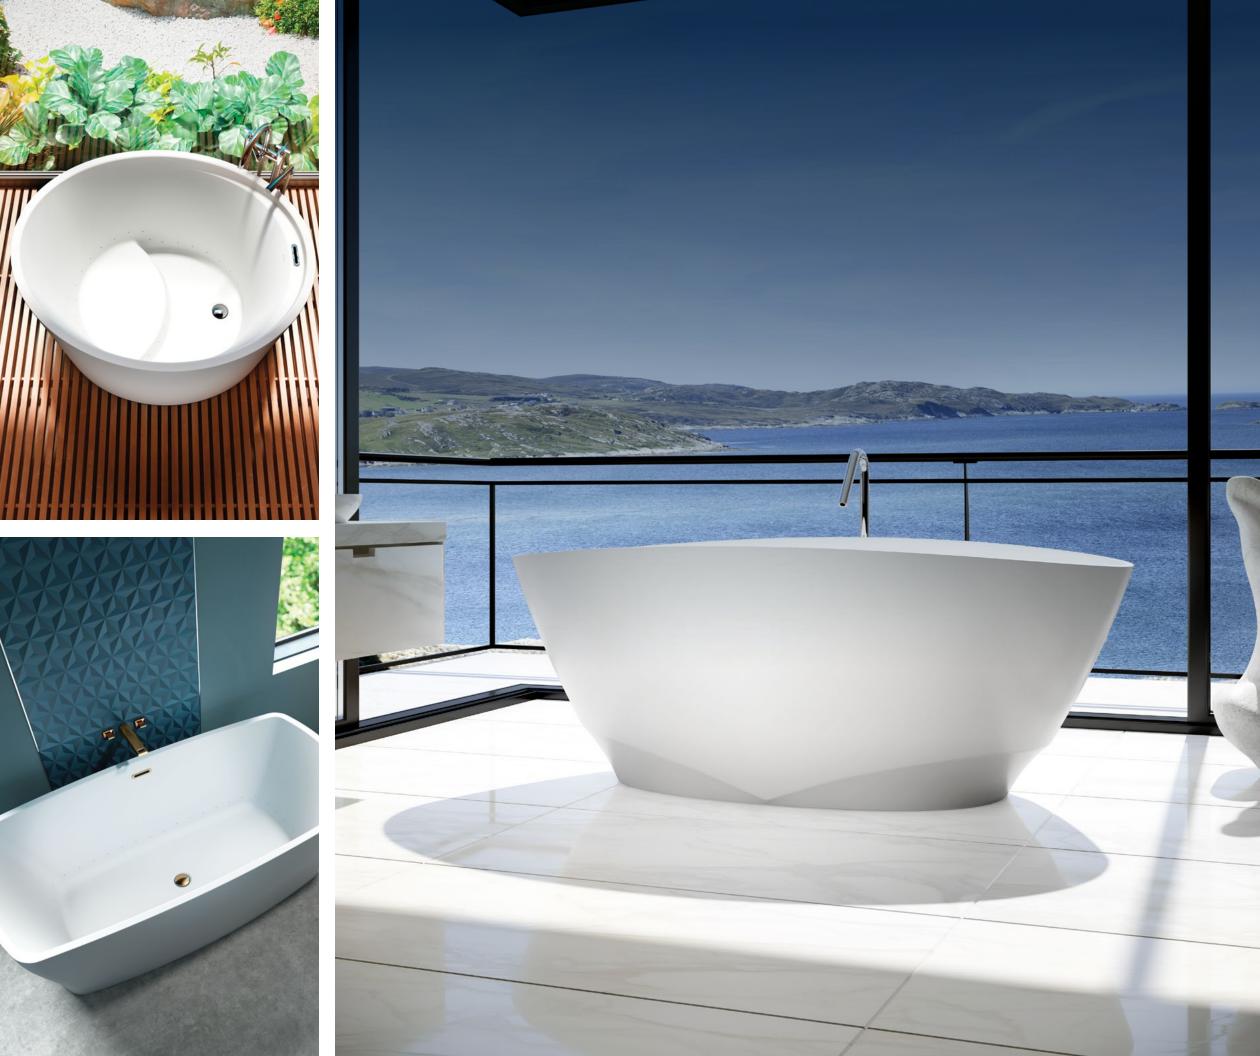

# 2021 PRODUCT CATALOG

Bathtubs

- FREESTANDING
- DROP-IN, UNDERMOUNT& ALCOVE
- Therapeutic care units
- Complementary products

#### Bathtubs

| FREESTANDING |                          | DROP-IN, UNDERM<br>& ALCOVE |                            |  |
|--------------|--------------------------|-----------------------------|----------------------------|--|
|              |                          |                             |                            |  |
| 80           | CELESTIA™ 🗱 🖉 NEW        | 34                          | BAIN DE VILLE <sup>™</sup> |  |
| 10           | BEONE <sup>™</sup> NEW   | 36                          | VIBE™                      |  |
| 11           | LIBRA NEW                | 38                          | ESTHESIA <sup>®</sup>      |  |
| 12           | VIBE™                    | 40                          | CITTI®                     |  |
| 14           | SCALA <sup>TM</sup>      | 42                          | ESSENCIA®                  |  |
| 16           | OPALIA®                  | 44                          | INUA®                      |  |
| 18           | NOKORI®                  | 46                          | ORIGAMI®                   |  |
| 20           | CHARISM®                 | 48                          | AMMA®                      |  |
| 22           | ESTHESIA®                | 52                          | MONARCH                    |  |
| 24           | EVANESCENCE <sup>®</sup> | 55                          | ELEGANCIA®                 |  |
| 26           | ESSENCIA®                | 57                          | MERIDIAN®                  |  |
| 28           | BALNEO®                  | 60                          | THALASSA                   |  |
| 31           | AMMA®                    | 62                          | AZUR                       |  |