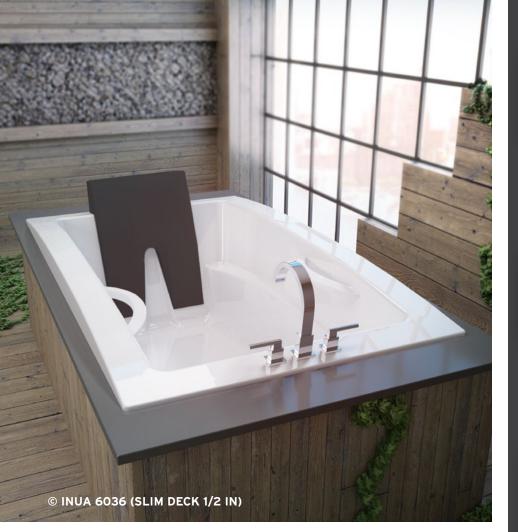

# SLIM DECK

In addition to the standard deck height, Inua is offered with slim deck (1/2 in).

Made in Italy, this high quality urethane cushion offers remarkable durability.

This flexible material hugs your body and supports your head perfectly.

Its isolating properties will keep your body feeling warm all through the bath session. It is also removable.

INUA 6036 2 60 x 36 x 23 Drop-in

66 x 36 x 23

Drop-in

INUA 7240

Drop-in

**2.** 72 x 40 x 23

2