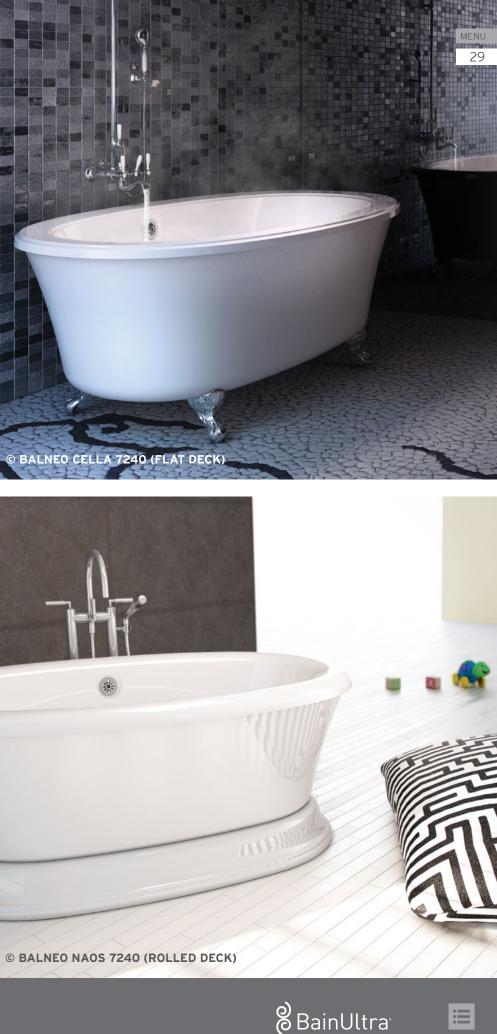

# BALNEO®

The name BALNEO<sup>®</sup> evokes the art of bathing. For BainUltra<sup>®</sup>, a bath is an important ritual, part of a lifestyle that encourages you to slow down and take time for yourself.

All models in the Balneo Collection are available either with a flat or rolled deck.

ROLLED DECK

## TOWEL BARS

Towel bars will add special charm to your freestanding bath. (Available for the 7240 models only)

CELLA 6036 Freestanding 60 x 36 x 26

2

CELLA 6636 22 66 x 36 x 27 Freestanding **CELLA 7240** 22