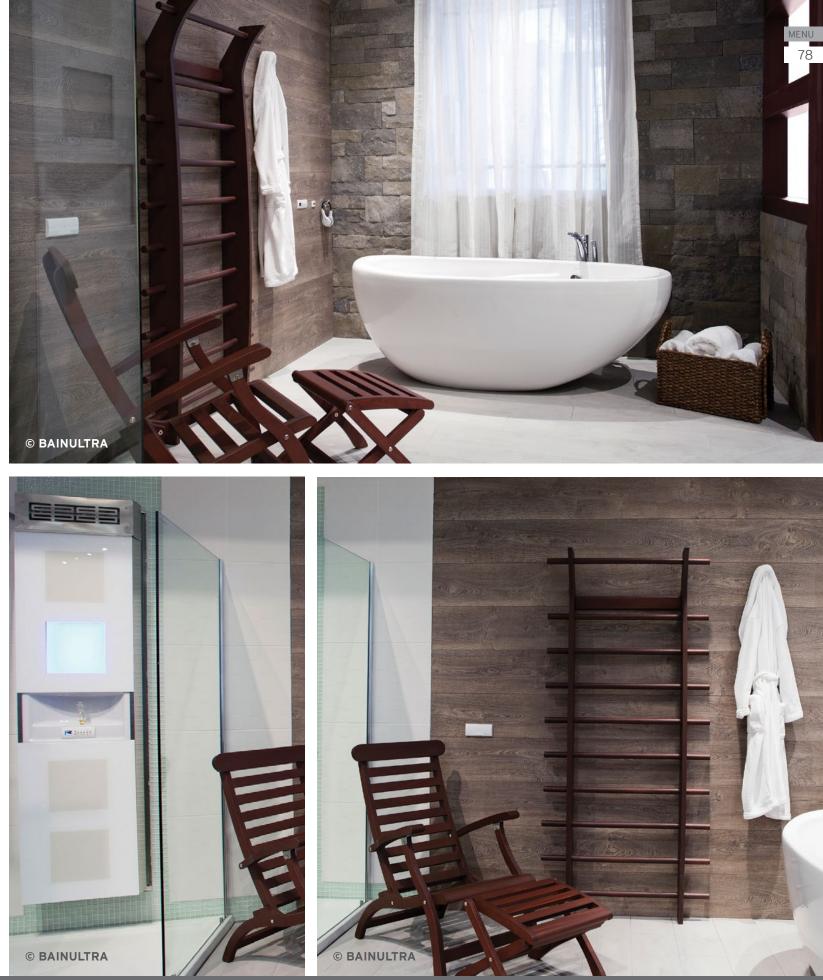

THERAPIES Add therapies to optimize the therapeutic benefits of your bath.

DROP-IN, UNDERMOUNT & ALCOVE