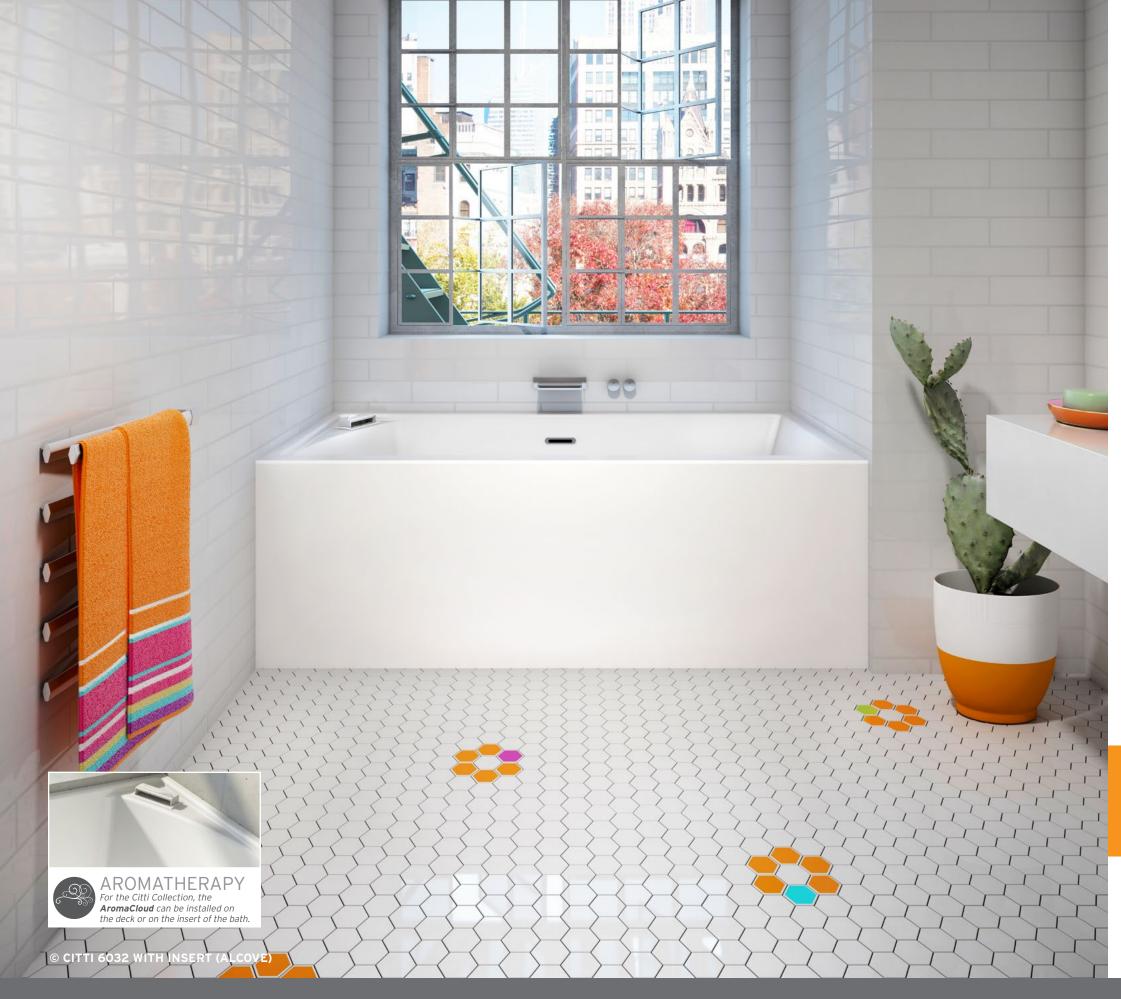

### THERAPIES

Add therapies to optimize the therapeutic benefits of your bath.

Indicates heated backrest (TMU)

CITTI® is derived from the sanskrit for "free spirit." At the same time, the name evokes today's great cities: these are the perfect baths for urban living.

- Bath can be installed in an alcove (between 3 walls), perfect for smaller spaces such as those found in urban dwellings.
- Ideal for making the most of a small space by turning it into a place to experience multiple therapeutic experiences.

The backrest is at a 15° angle to create an optimal interior space.

**An insert** is available that can be positioned on either the left or right side of the bath to hold the AromaCloud® unit or soap and shampoo (Citti with Insert).

### Options available

- AROMACI OUD Aromatherany
- II I UZIO Chromatherany
- ULTRAVELOUR Matte finish
- BU-TOUCH Control Application

CITTI baths are available in the Thermomasseur and TUB categories.

### **DESIGN**

Its unique design offers numerous installation possibilities for smaller bathrooms.

A surprise bonus to the ho so convenient Citti collection. This bathtub designed for alcove installation is now available with a front overflow at the foot of the bath, perfect for a bathroom renovation without having to change out a standard plumbing setting.