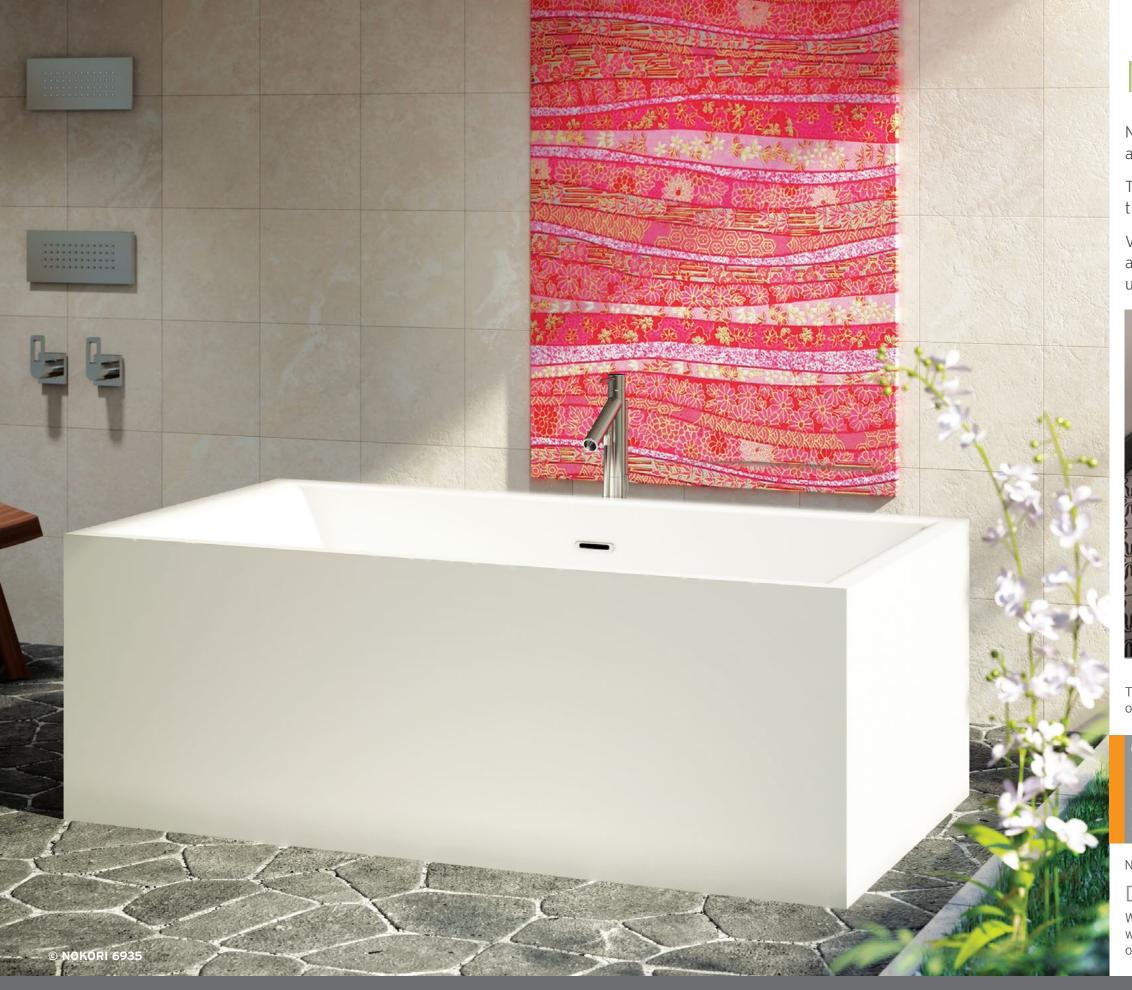

# NOKORI®

NOKORI®'s sleek and delicate lines inspire peace and calm-offering an authentic invitation to unwind.

This collection offers freestanding cubic and oval baths that are pure and understated.

Versatile, the cubic shape baths can be easily installed against one, two, or even three walls, for a stunningly optimal use of space.

The Nokori Collection offers various dimensions baths designed for one or two bathers, so you can relax alone or together into exquisite comfort.

#### DESIGN

With their clean, pared-down geometry, these baths blend-in seamlessly with a variety of architectural styles, making Nokori the perfect emblem of Universal Design.

THERAPIES

Add therapies to optimize the therapeutic benefits of your bath.