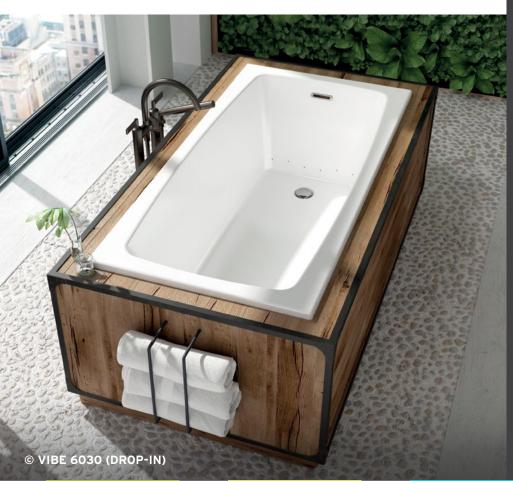

# **VIBE**<sup>TM</sup>

VIBE™ is a collection of therapeutic bathtubs with minimalist and contemporary flair. The collection is perfect for urban city dwellers who want to bring value and refinement to smaller bathrooms. The VIBE collection addresses the needs of younger, sophisticated bathers. Inspired by the city skyline and architectures of cosmopolitan cities, you can feel miles away from the streets below as you rest your mind, body and spirit in an expertly crafted bath.

Designed to fit in smaller installations without compromising the quality, comfort and ergonomics of a therapeutic bath. VIBE helps create an urban oasis of sensual therapies that allows the bather to recharge.

### DESIGN

The Vibe collection clean lines, pure design and sloping walls bring class, sophistication and style to eventhe smallest of spaces.