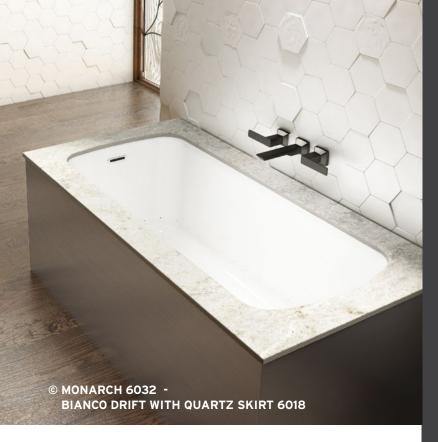

Drop-in

72 x 42 x 22

Available with raised or flat deck

THERAPIES

Add therapies to optimize the therapeutic benefits of your bath.

Indicates heated backrest (TMU)

Monarch is a refined collection of therapeutic baths featuring radiant, sumptuous quartz deck surfaces in carefully selected enchanting colors combined with the bath inner shell made of 100% pure acrylic of the highest quality.

The sumptuous Monarch Collection offers a variety of models that can be customized with either a standard 2 piece quartz deck or the newest Grand Luxury one piece quartz deck. Also offered as an option, a quartz skirt can be added to any model to complete this amazing and original design.

### **OPTIONAL COLOR**

Quasar Light - VicoStone

Piatra Grey – Caesarstone

Woodlands - Caesarstone

Statuario Maximus - Caesarstone

MONARCH 6032 MONARCH GRAND LUXURY 6032

60 X 32 X 20 Drop-In / Alcove

MONARCH 6036 MONARCH GRAND LUXURY 6036