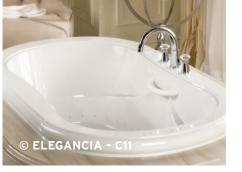

# **ELEGANCIA®**

With shapes and lines that take us back to the Victorian era, this series transcends time, fitting right in with today's styles.

- Design exploits cutting-edge production techniques for an inverted contour with unique Victorian charm.
- An exceedingly elegant model boasting superior back comfort thanks to its cone-shaped backrest.

### CHOOSE YOUR CONTOUR

C10
Drop-in
Available in 6636, 6642, 7236, and 7242

C11
Drop-in
Available in 6636, 6642, 7236, and 7242