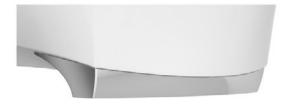

#### **EXCLUSIVE ARMRESTS AND FEET**

Scala armrests & feet are available in a choice of colors:

- Chrome
- Satin Brass
- Brushed Nickel
- Matte Black
- Polished Nickel

MENU 16