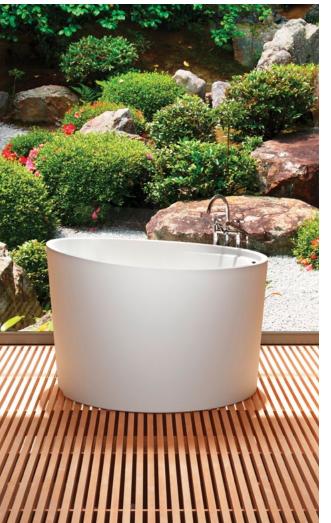

Part of BainUltra's therapeutic baths, BeOne's singular design is not only pleasing to the eye it is also a reminder of what is important... Taking care of yourself.

The first of its kind, a Japanese style bathtub; BeOne™ provides an extraordinarily unique bathing experience.

The air jets coupled with its circular design create a powerful massage that is unlike any other offered by traditional air

Let yourself be transported to a garden of self-healing and natural rejuvenation. Listen to the water's powerful movement as it massages you and feel the heat from the seating area all the way up to your upper back.

BeOne bath is available in the Thermomasseur and TUB categories.

THERAPIES

Add therapies to optimize the therapeutic benefits of your bath.

**BU-Touch Control App Included** 