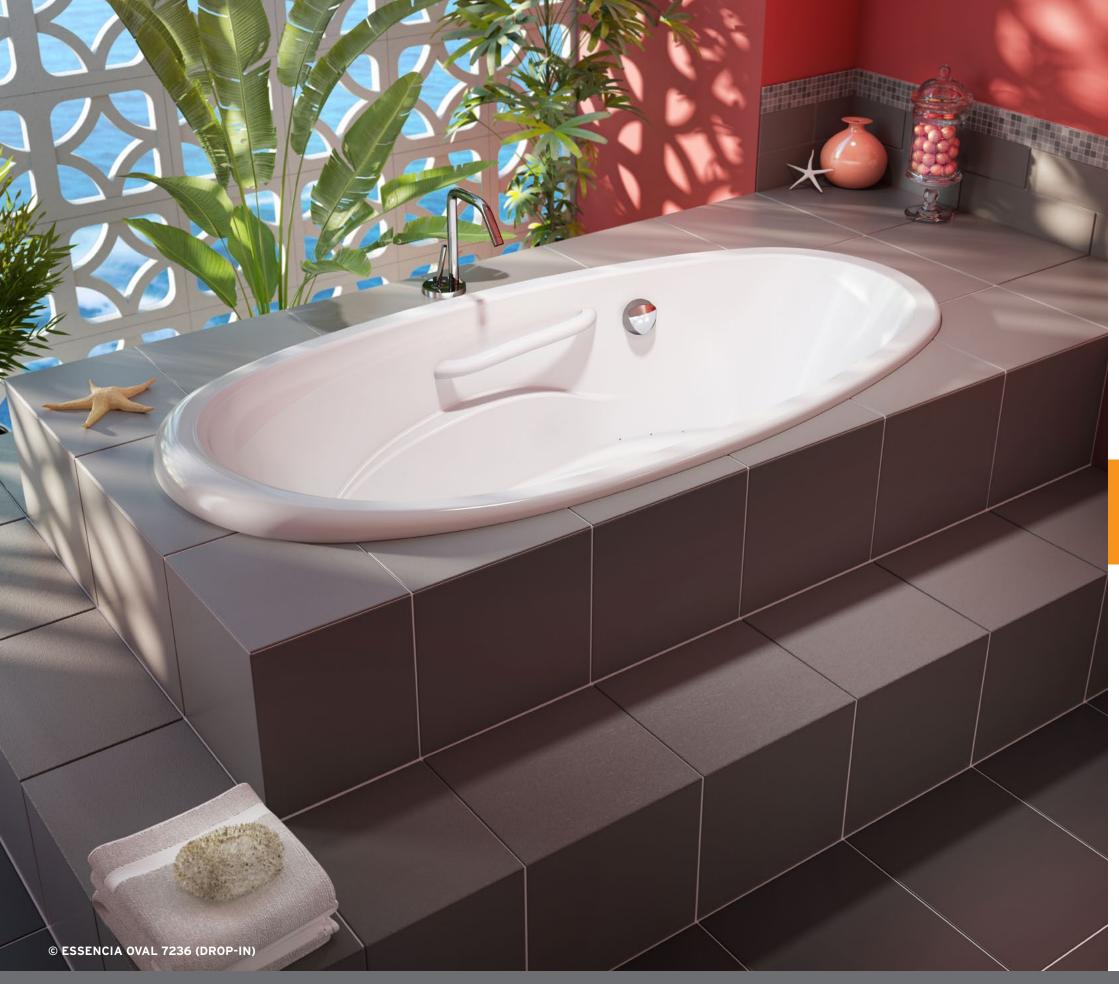

# **ESSENCIA®**

ESSENCIA evokes essence—the elemental aspects of the inner being.

The Essencia collection features different interiors that offer comfort and the pleasure of immersion for different types of bathers.

• Essencia offer the utmost in ergonomics and therapeutic care, critical components for relaxation and well-being.

### DESIGN

Essencia's innershell has been designed to offer exceptional comfort.

The **inverted V backrest** and **integrated headrest** ensure a perfect massage of your neck and spine.

The **raised seat** maximizes the massage effect for your legs.

ESSENCIA OVAL 7236

Drop-In

72 x 36 x 25

ESSENCIA DESIGN 7438

Drop-In