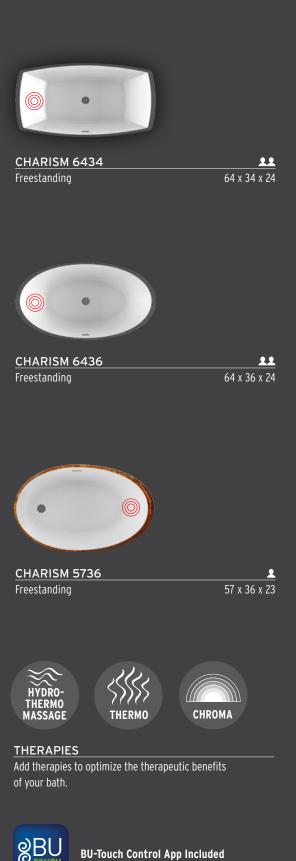

# **CHARISM®**

With CHARISM® Collection, BainUltra has broken the mold yet again, transcending conventional approaches to therapeutic baths.

- These utterly original styles feature a distinctive touch of color that defines the interior from the exterior of the tub.
   This rich swath of understated color contrasts with the shell of the bath, imparting a modern, artful appeal.
- Charism collection baths are ideal for smaller spaces, but also provide plentiful comfort—enough to accommodate two bathers.

The inner shell of Charism baths is sleek, free of grab bars or armrests, so the user can seek out naturally comfortable bathing positions.

- Options available
- ILLUZIO Chromatherapy
- ULTRAVELOUR Matte finish

Charism baths are available in the Thermomasseur and TUB categories.

#### DESIGN

The outer shell, devoid of any accessories, gives these works of art a sculptural feel.

#### COLORS STRIKING ELEGANCE

Charism bath deck contours are hand made and available in white and black as well as in two rich, eye-catching optional colors: Crystal Rock and Copper.

Crystal Rock and Copper patterns vary throughout the deck making **each bath** one of a kind.

#### DESIGN

With its gentle, progressive curves, the freestanding Esthesia bath appears to have blossomed from its base.

ESTHESIA 6436 Freestanding

64 x 36 x 25

Add therapies to optimize the therapeutic benefits of your bath.

#### DESIGN

The bath's thin concave walls and its interior space facilitate access to the bath.

EVANESCENCE OVAL 6636

66 x 36 x 28

EVANESCENCE OVAL 7440

Freestanding

74 x 40 x 28

**EVANESCENCE 6634** 

66 x 34 x 28

Freestanding 66 x

EVANESCENCE 5936
Freestanding

59 x 36 x 28

THERAPIES

Add therapies to optimize the therapeutic benefits of your bath.

BU-Touch Control App Included