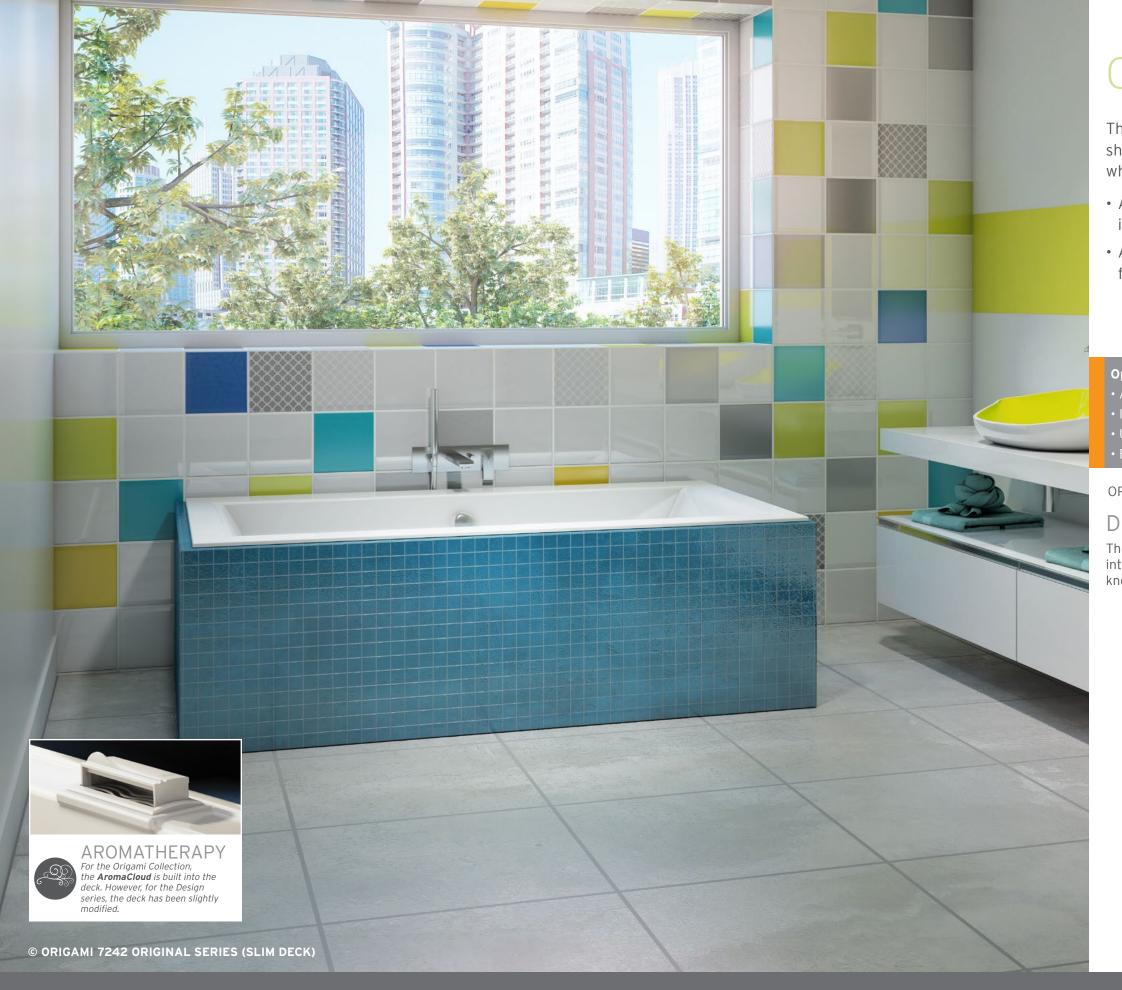

# ORIGAMI®

The traditional Japanese art of folding paper into symbolic shapes is the inspiration behind the ORIGAMI® Collection, which stands out for its clean lines and versatility.

- A stylish collection of Zen-like simplicity that comes in a range of shapes to go with any style of décor.
- Available in a range of sizes and installation options for all kinds of spaces.

### DESIGN

The Origami Collection feature's a modern minimalist look with a clear interior tub (no handles or armrests) and the comfort BainUltra is known for.

| ORIGAMI 7236<br>ORIGINAL SERIES | 11           |
|---------------------------------|--------------|
| Drop-in / Alcove                | 72 x 36 x 22 |
| ORIGAMI 7242<br>ORIGINAL SERIES | 11           |
| Drop-in / Alcove                | 72 x 42 x 22 |