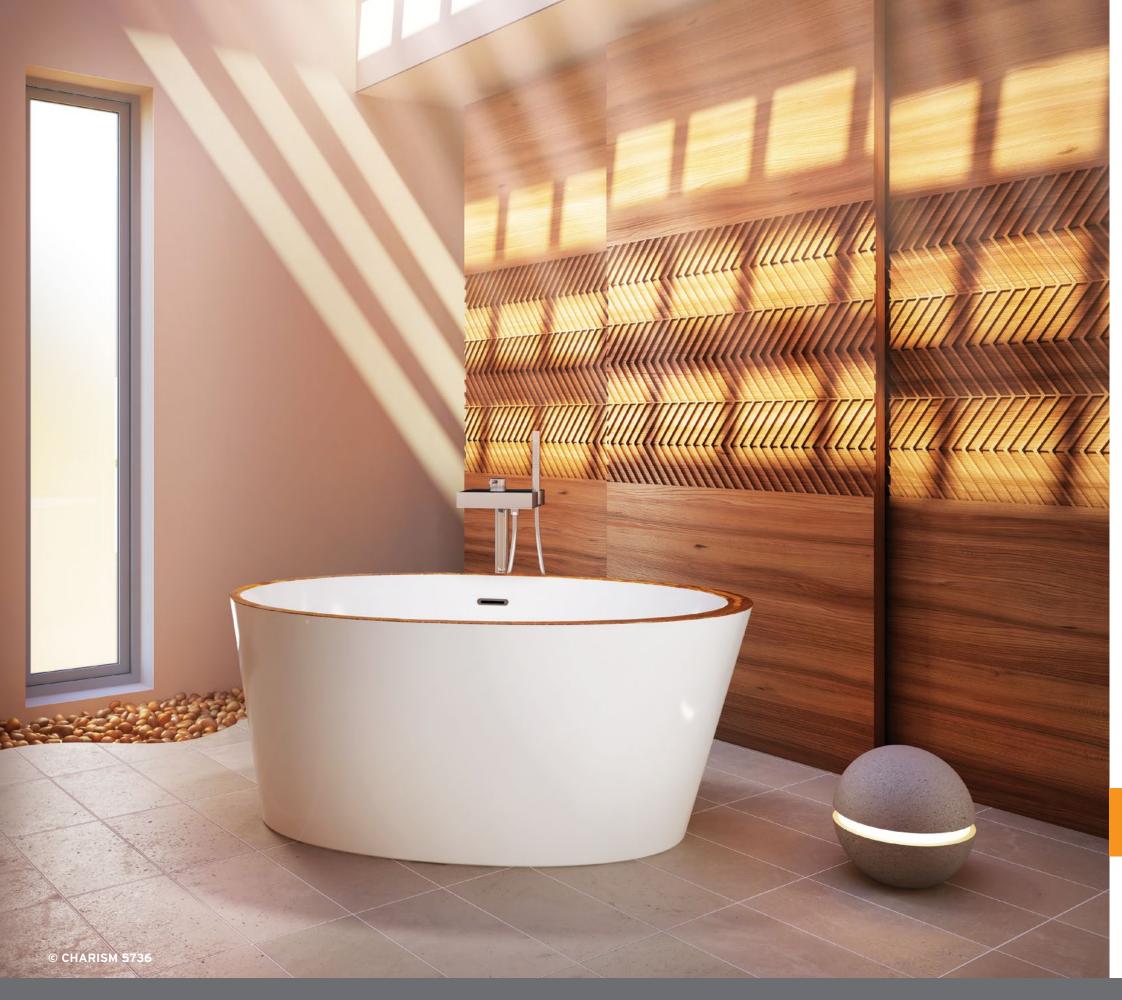

# **CHARISM®**

With CHARISM® Collection, BainUltra has broken the mold yet again, transcending conventional approaches to therapeutic baths.

- These utterly original styles feature a distinctive touch of color that defines the interior from the exterior of the tub.
   This rich swath of understated color contrasts with the shell of the bath, imparting a modern, artful appeal.
- Charism collection baths are ideal for smaller spaces, but also provide plentiful comfort—enough to accommodate two bathers.

The inner shell of Charism baths is sleek, free of grab bars or armrests, so the user can seek out naturally comfortable bathing positions.

- Options available
- ILLUZIO Chromatherapy
- ULTRAVELOUR Matte finish

Charism baths are available in the Thermomasseur and TUB categories.

#### DESIGN

The outer shell, devoid of any accessories, gives these works of art a sculptural feel.

#### COLORS STRIKING ELEGANCE

Charism bath deck contours are hand made and available in white and black as well as in two rich, eye-catching optional colors: Crystal Rock and Copper.

Crystal Rock and Copper patterns vary throughout the deck making **each bath** one of a kind.