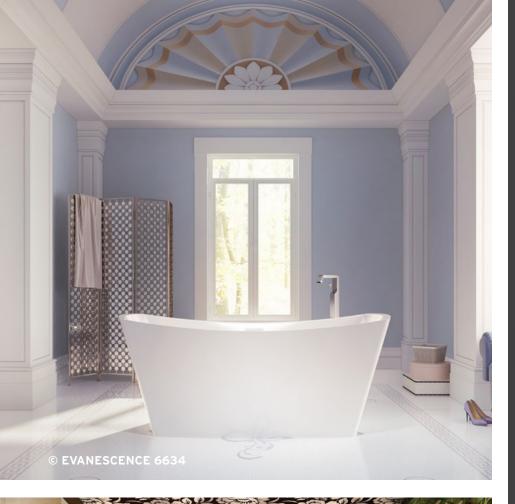

#### DESIGN

The bath's thin concave walls and its interior space facilitate access to the bath.

EVANESCENCE OVAL 6636

66 x 36 x 28

EVANESCENCE OVAL 7440

Freestanding

74 x 40 x 28

**EVANESCENCE 6634** 

66 x 34 x 28

Freestanding 66 x

EVANESCENCE 5936
Freestanding

59 x 36 x 28

THERAPIES

Add therapies to optimize the therapeutic benefits of your bath.

BU-Touch Control App Included