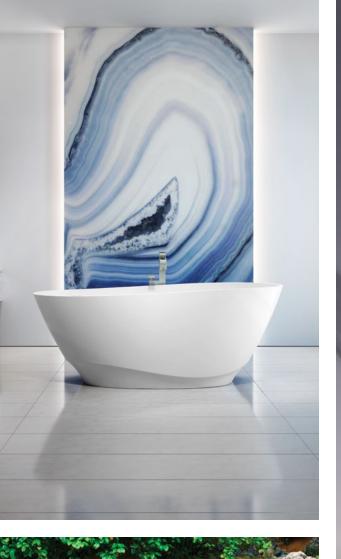

# CELESTIA™

Feminine, ethereal and strong, Celestia<sup>™</sup>, means of the sky. When crafting this new bath collection, we took inspiration from the sky; the feeling of grandeur of looking at the night's vault of heaven and seeing the sparkling glow looking back.

Without compromising the comfort and ergonomics that BainUltra is famous for, the composition of the Celestia™ freestanding baths' sweeping thin lines that bring forth an association to sculpture.

As a beautiful work of art in a museum, Celestia is the center piece of any bathroom, a jewel that captures attention and pleases the eye.

#### FINESTONE<sup>TM</sup>

Celestia baths are made with FineStone $^{\text{TM}}$ , BainUltra's new high quality solid surface material.

Our skilled craftsmen have brought our expert artisans dreams to life with an impeccable attention to detail and quality.