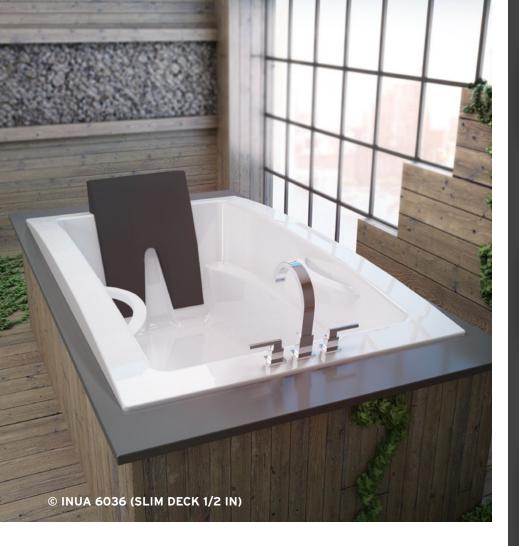

# AROMATHERAPY For the Inua Collection, the AromaCloud is built into the deck. © INUA 7240 (STANDARD DECK)

# INUA®

In Inuit spirituality, "Inua" means "everything that lives." INUA® refers to the universal soul that unites all things in nature.

- Inua is the next generation of TMU. Its main benefits are therapeutic, along with improved design.
- The line features a second-generation therapeutic comfort cushion and inverted V for a massage that reaches higher, covering the whole spine.

### Options available

- AROMACLOUD Aromatherapy
- · ILLUZIO Chromatherapy
- ULTRAVELOUR Matte finish
- BU-TOUCH Control Application

Inua baths are available in the Thermomasseur and TUB categories.

# THERAPEUTIC BENEFITS AT THEIR BEST

Inua is the latest evolution in our TMU line of therapeutic baths. Hydro-thermo massage®, an inverted V design, a raised seat, a heated backrest, and chromatherapy are all key features of the Inua collection. They say everything has a soul. Inua invites you to reconnect with the life force within.

The **therapeutic comfort cushion**, combined with the inverted V, massages the lower back, helping flush out toxins, reduce stress, and prepare the body for sleep.

### SLIM DECK

In addition to the standard deck height, Inua is offered with slim deck (1/2 in).

Made in Italy, this high quality urethane cushion offers remarkable durability.

This flexible material hugs your body and supports your head perfectly.

Its isolating properties will keep your body feeling warm all through the bath session. It is also removable.

WARNING: This product contains magnetic materials. It should not be used by individuals with a pacemaker, defibrillator, or any other electro-medical device.

INUA 6036 Drop-in

60 x 36 x 23

INUA 6636 Drop-in

66 x 36 x 23

INUA 7240 Drop-in 72 x 40 x 23