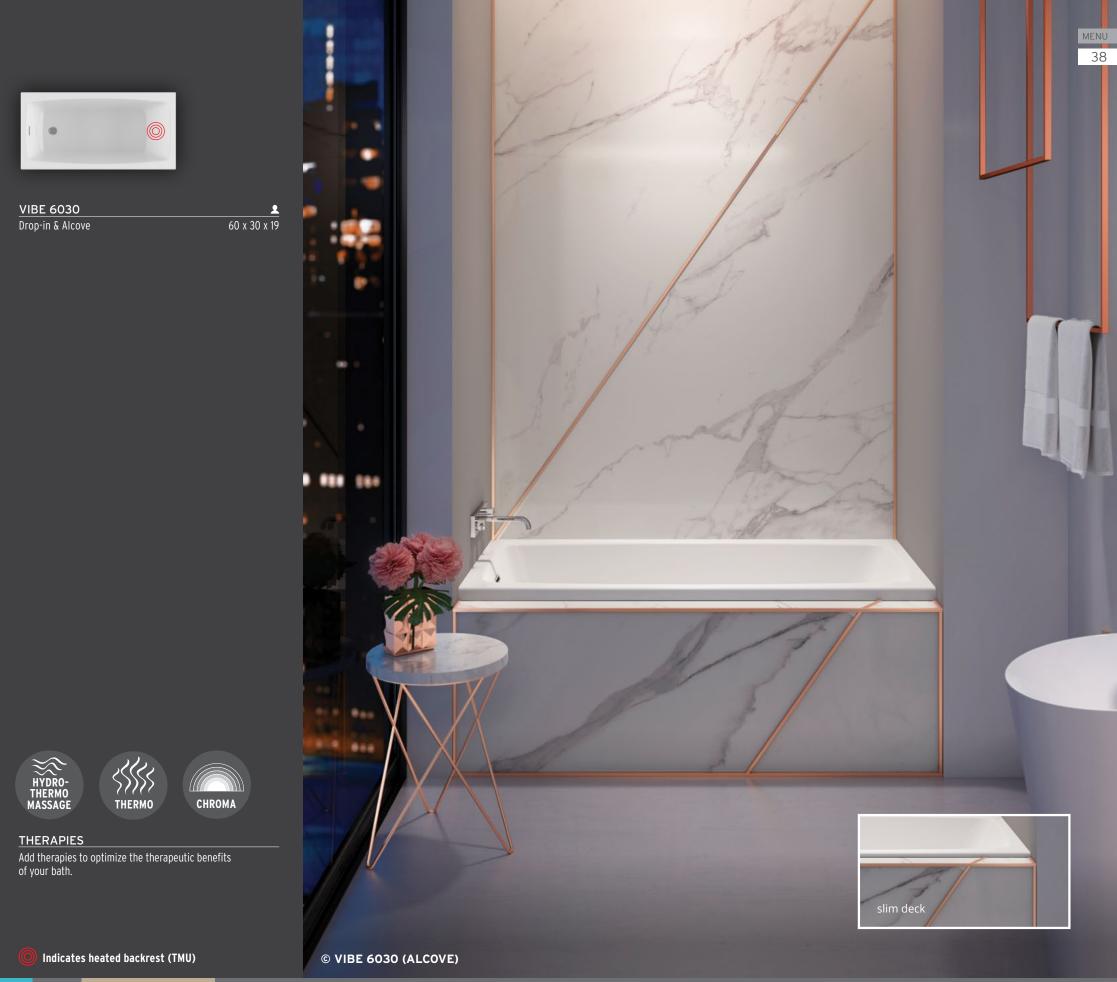

# **VIBE**<sup>TM</sup>

VIBE™ is a collection of therapeutic bathtubs with minimalist and contemporary flair. The collection is perfect for urban city dwellers who want to bring value and refinement to smaller bathrooms. The VIBE collection addresses the needs of younger, sophisticated bathers. Inspired by the city skyline and architectures of cosmopolitan cities, you can feel miles away from the streets below as you rest your mind, body and spirit in an expertly crafted bath.

Designed to fit in smaller installations without compromising the quality, comfort and ergonomics of a therapeutic bath. VIBE helps create an urban oasis of sensual therapies that allows the bather to recharge.

### DESIGN

The Vibe collection clean lines, pure design and sloping walls bring class, sophistication and style to eventhe smallest of spaces.

### DESIGN

The deck shape is not only original, it's also spacious and practical.

ESTHESIA 6638

Drop-In

66 x 38 x 21

### THERAPIES

Add therapies to optimize the therapeutic benefits of your bath.

Indicates heated backrest (TMU)

CITTI® is derived from the sanskrit for "free spirit." At the same time, the name evokes today's great cities: these are the perfect baths for urban living.