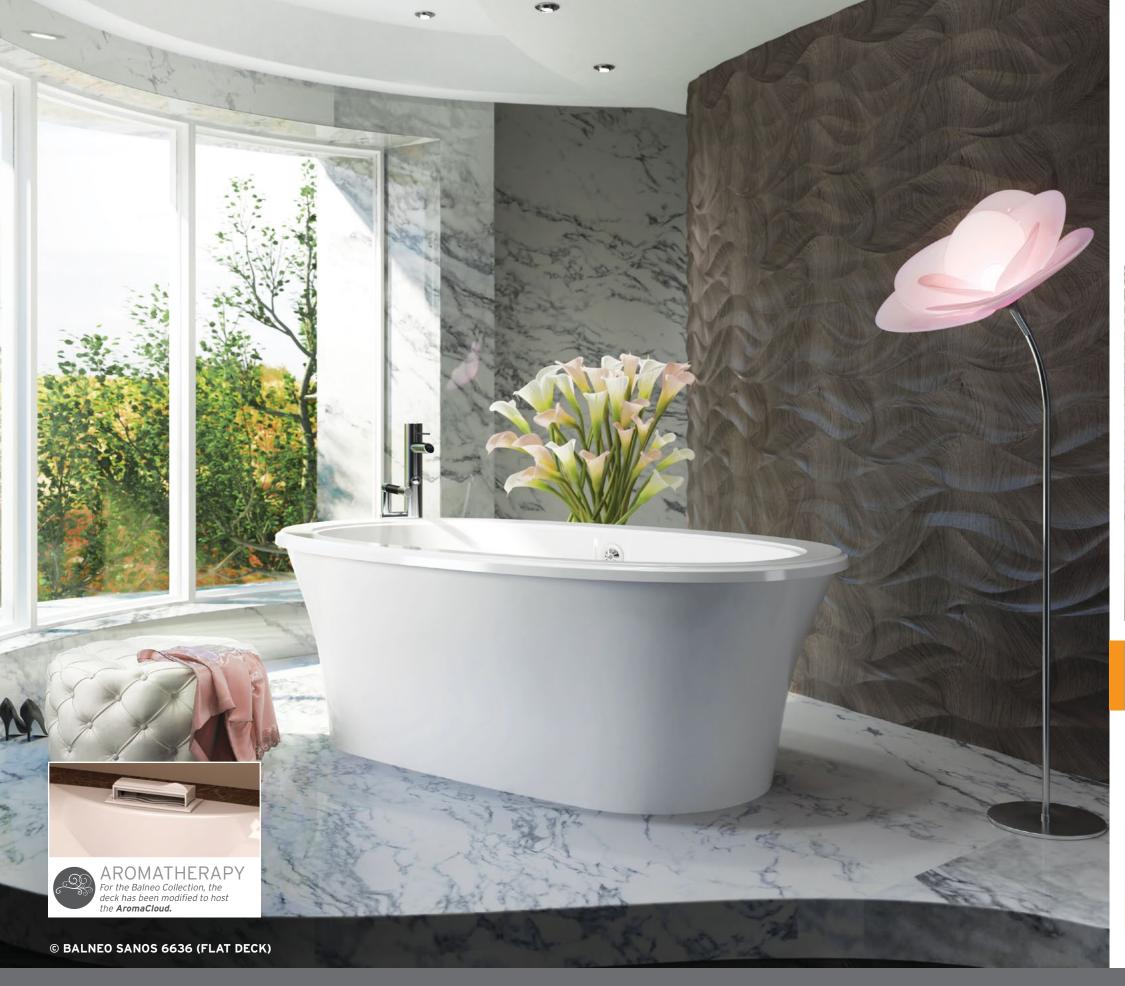

# BALNEO®

The name BALNEO® evokes the art of bathing. For BainUltra®, a bath is an important ritual, part of a lifestyle that encourages you to slow down and take time for yourself.

• This collection features classic and contemporary freestanding designs in both medium (66 in x 36 in) and large (72 in x 40 in) sizes.

- Options available
- AROMACLOUD Aromatherapy
- ILLUZIO Chromatherapy

Balneo baths are available in the Thermomasseur and TUB categories.

All models in the Balneo Collection are available either with a **flat or rolled deck.** 

FLAT DECK

ROLLED DECK

66 x 36 x 27 CELLA 6636 Freestanding 72 x 40 x 27 **CELLA 7240** 

Freestanding

SANOS 6636 Freestanding 11 66 x 36 x <u>24</u> **SANOS 7240** 22 72 x 40 x 24 Freestanding

| NAOS 6636    | 2.2          |
|--------------|--------------|
| Freestanding | 66 x 36 x 25 |
| NAOS 7240    | 22           |
|              |              |