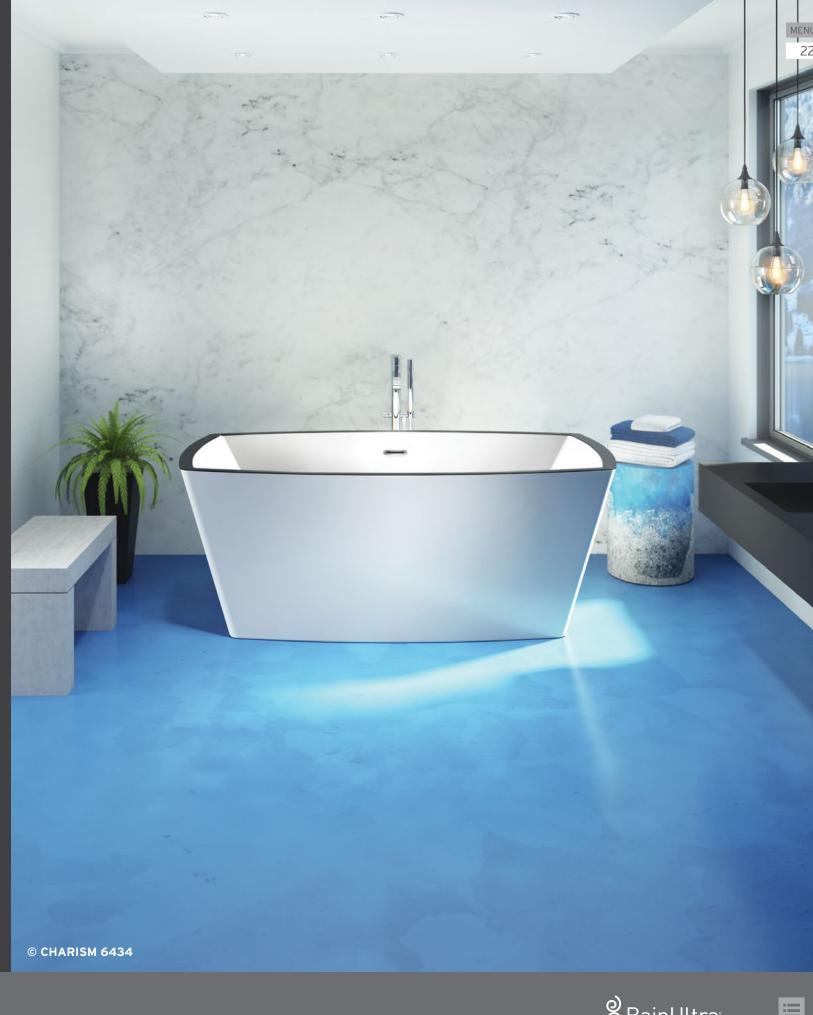

#### DESIGN

With its gentle, progressive curves, the freestanding Esthesia bath appears to have blossomed from its base.

ESTHESIA 6436 Freestanding

64 x 36 x 25

Add therapies to optimize the therapeutic benefits of your bath.