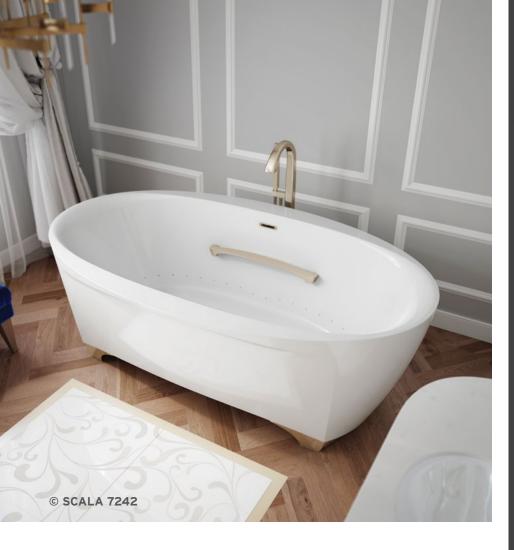

# SCALATM

Scala $^{\text{TM}}$ , a collection of bathtubs with luxurious, modern design and classic elegance.

This freestanding bathtub has an æsthetic refinement that translates into a contemporary version of the Rococo style bathtub on lion's feet.

Slide into a Scala 6638 and enjoy a wider more comfortable seat and backrest as well as integrated headrests to fully cherish moments of well-being and relaxation.

#### DESIGN

Scala offers all the therapeutic benefits of Hydro-thermo massage®. The spirit of this collection reveals a sophisticated style through the harmony of its curves, an extension of the outer shell on metal feet and wider front and rear decks. In addition, metal armrests available in different colors match perfectly to the feet.

#### **EXCLUSIVE ARMRESTS AND FEET**

Scala armrests & feet are available in a choice of colors:

- Chrome
- Satin Brass
- Brushed Nickel
- Matte Black
- Polished Nickel

MENU 16