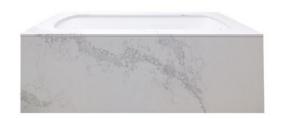

Drop-in

72 x 42 x 22

Available with raised or flat deck

THERAPIES

Add therapies to optimize the therapeutic benefits of your bath.

Indicates heated backrest (TMU)

Monarch is a refined collection of therapeutic baths featuring radiant, sumptuous quartz deck surfaces in carefully selected enchanting colors combined with the bath inner shell made of 100% pure acrylic of the highest quality.

The sumptuous Monarch Collection offers a variety of models that can be customized with either a standard 2 piece quartz deck or the newest Grand Luxury one piece quartz deck. Also offered as an option, a quartz skirt can be added to any model to complete this amazing and original design.

### STANDARD COLOR

Grey Expo – Silestone

Lagos Blue – Caesarstone

All Monarch Grand Luxury baths are available in the same dimensions and options as the Original Monarch models (Quartz Deck with seam).

### **OPTIONAL COLOR**

Quasar Light - VicoStone

Piatra Grey – Caesarstone

Woodlands - Caesarstone

Statuario Maximus - Caesarstone

MONARCH 6032 MONARCH GRAND LUXURY 6032

60 X 32 X 20 Drop-In / Alcove

MONARCH 6036 MONARCH GRAND LUXURY 6036