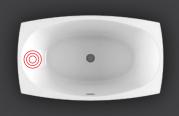

# THE BEST MASSAGE A BATH CAN GIVE®

The **number and strategic positioning of the air jets,** powered by a **600 Watt turbine**, deliver an effective, even massage to specific acupressure points located all over your body, including your legs, back, and arms.

**Our inverted V backrest** provides a perfect massage from the lower back to the nape of your neck.

**The raised seat** lets you specifically target the back of your legs.

Our Geysair® technology reheats and humidifies the air jets to maintain water temperature and provide a longer-lasting, more comfortable Hydro-thermo massage. Geysair is included on all BainUltra ThermoMasseur baths.