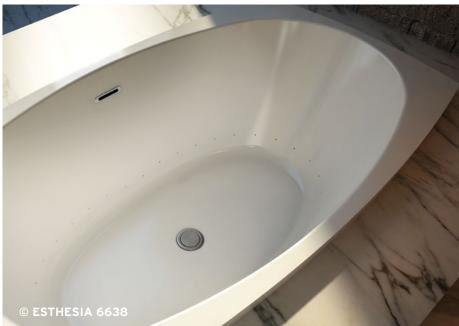

# **ESTHESIA®**

BainUltra invites you to discover the ESTHESIA® Collection, our expression of beauty in the world of therapeutic bath.

- Neoclassically inspired Esthesia baths boast clean, purely geometric designs. Their elegant, luxurious pedigree means they're right at home in almost any cultural and architectural setting.
- With their pure oval inner shell, Esthesia baths can accommodate two people in total comfort.

The inner shell is free of grab bars or armrests, preserving the clean lines that are the hallmark of the Esthesia Collection. The deck design is not only original, it's also spacious and practical.

#### DESIGN

With its gentle, progressive curves, the freestanding Esthesia bath appears to have blossomed from its base.

ESTHESIA 6436 Freestanding

64 x 36 x 25

Add therapies to optimize the therapeutic benefits of your bath.