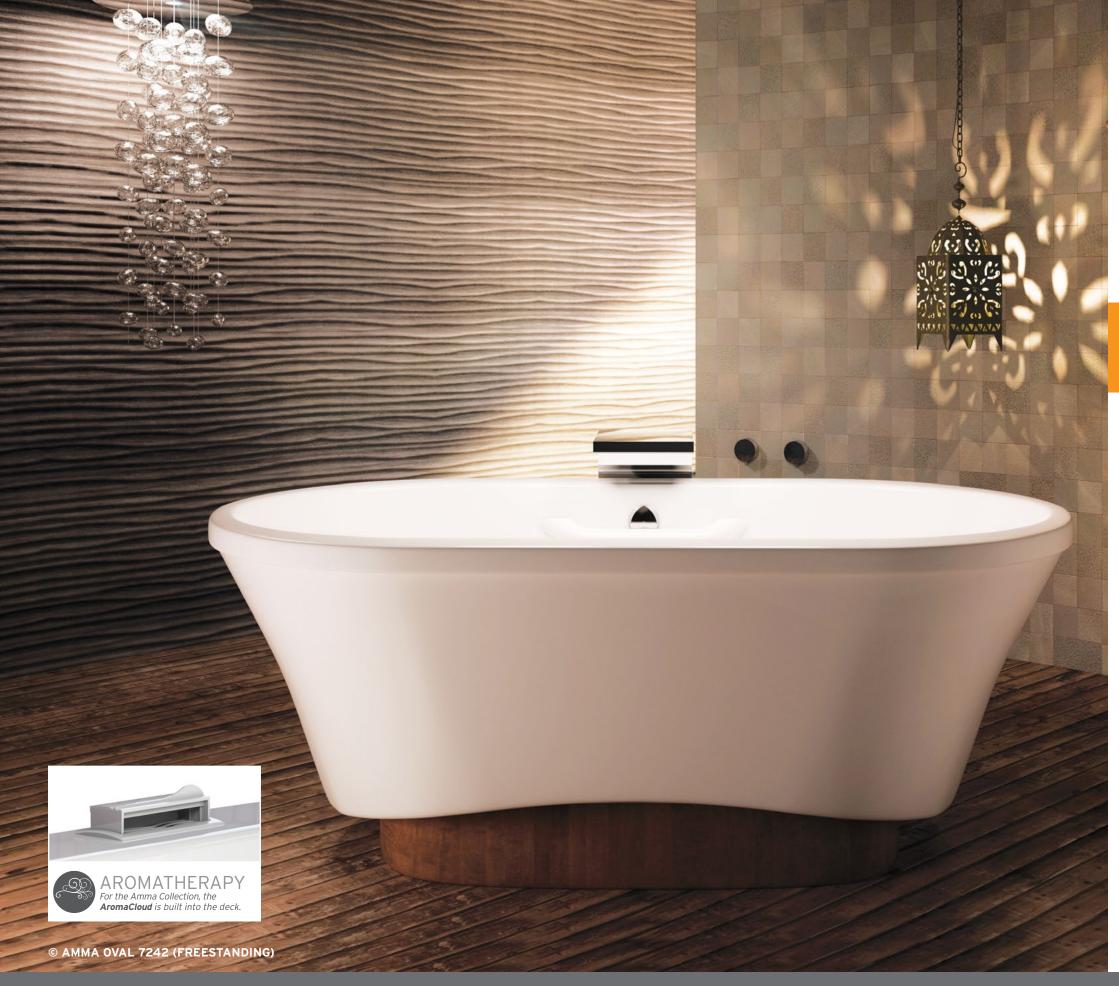

# $\text{AMMA}^{\text{\tiny R}}$

The word AMMA® takes its origin in the word "massage" as represented by two Chinese characters, AN and MO, meaning "calm through touch".

- The ergonomics of the bath interior (oblate or egg-shaped) offers superior comfort and an enhanced Hydro-thermo massage® experience.
- Amma features the widest range of size and installation options.

#### Options available

- BU-TOUCH Control Application

Amma baths are available in the Thermomasseur and TUB categories.

The **inverted V backrest** allows your neck and spine to be massaged perfectly.

Integrated armrests, available with most models, are sculpted to optimize comfort.

The **molded, heated headrest** softly The **raised seat** optimizes leg cradles and soothes your neck.

massage.

#### DOUBLE YOUR PLEASURE

For those times when you want to share your massage experience, the two-person bath in the Amma collection offer independent temperature controls for the backrests and headrests of each bather. So you get togetherness and personalized comfort.