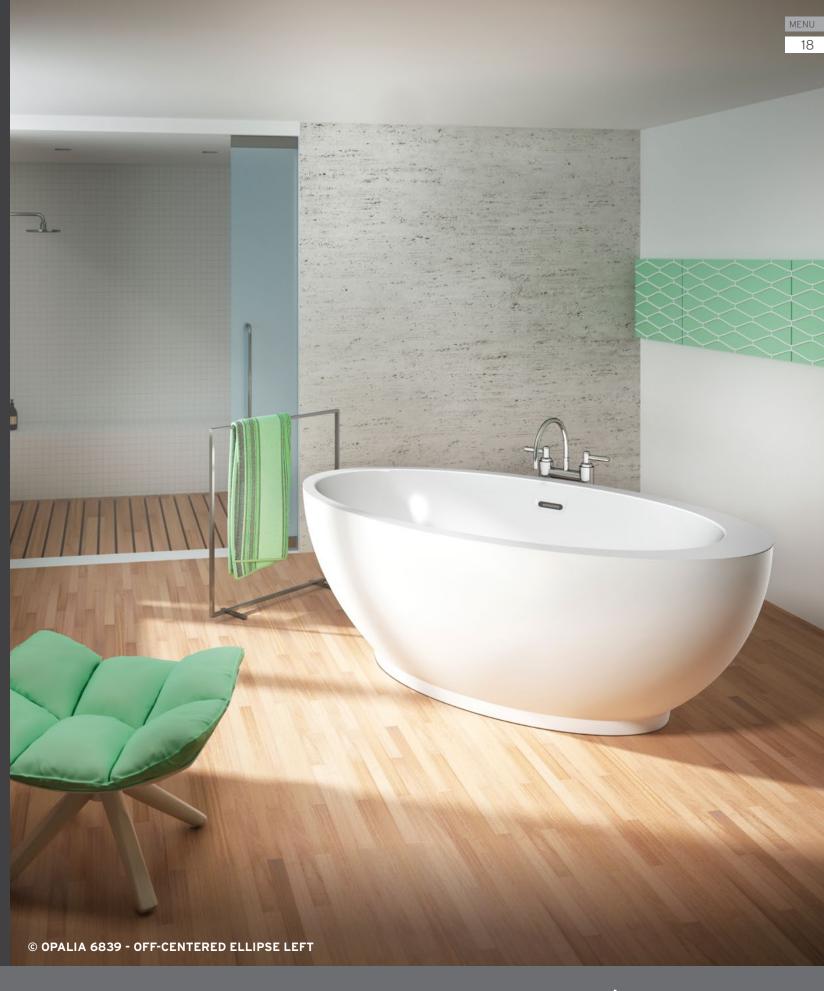

# **OPALIA®**

Presenting Opalia<sup>®</sup>, a collection of exquisitely crafted therapeutic baths with the bold, pure lines of a fascinating opal.

Like so many magnificent jewels, Opalia oval baths play on elliptical perfection, with original deck designs that intrigue and delight.

#### DESIGN

Opalia® baths are designed using a process that gives them a seamless appearance. Made exclusively of acrylic, these bathtubs offer unparalleled quality and a beautiful finish that's made to last.

Opalia is available in five distinctive models, each as intriguing as the last. The oval inner shell can be centered, off-centered, or oblique from the center, creating an interplay of ellipses unique to each configuration.

#### THERAPIES

Add therapies to optimize the therapeutic benefits of your bath.

Indicates heated backrest (TMU)

OPALIA 6839 -CENTERED ELLIPSE Freestanding

68 X 39 X 25

OPALIA 6839 -OFF-CENTERED ELLIPSE LEFT

68 X 39 X 25

Freestanding

OPALIA 6839 OFF-CENTERED ELLIPSE RIGHT
Freestanding

68 X 39 X 25

OPALIA 6839 OBLIQUE ELLIPSE RIGHT
Freestanding

68 X 39 X 25

OPALIA 6839 OBLIQUE ELLIPSE LEFT
Freestanding

68 X 39 X 25