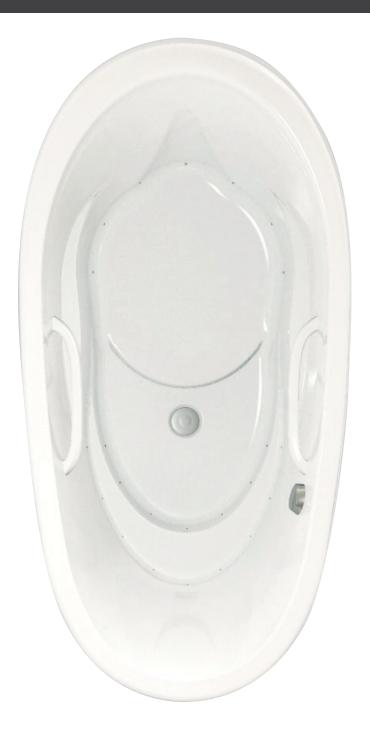

# $\text{AMMA}^{\text{\tiny R}}$

The word AMMA® takes its origin in the word "massage" as represented by two Chinese characters, AN and MO, meaning "calm through touch".

- The ergonomics of the bath interior (oblate or egg-shaped) offers superior comfort and an enhanced Hydro-thermo massage® experience.
- Amma features the widest range of size and installation options.

# **AMMA**<sup>®</sup>

The word AMMA® takes its origin in the word "massage" as represented by two Chinese characters, AN and MO, meaning "calm through touch."

- The ergonomics of the bath interior (oblate or egg-shaped) offers superior comfort and an enhanced Hydro-thermo massage® experience.
- Amma features the widest range of size and installation options.