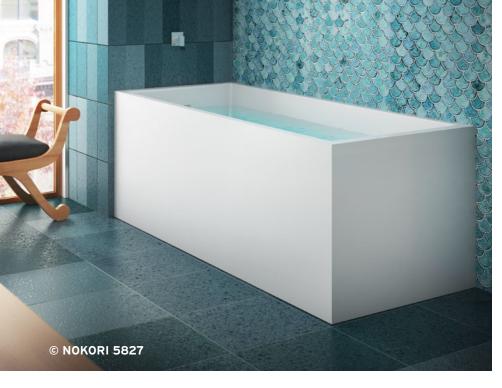

| NOKORI 5827  |              |
|--------------|--------------|
| Freestanding | 58 x 27 x 23 |
| NOKORI 6331  | •            |
|              |              |

| NOKORI 6429  |              |
|--------------|--------------|
| Freestanding | 64 x 29 x 23 |