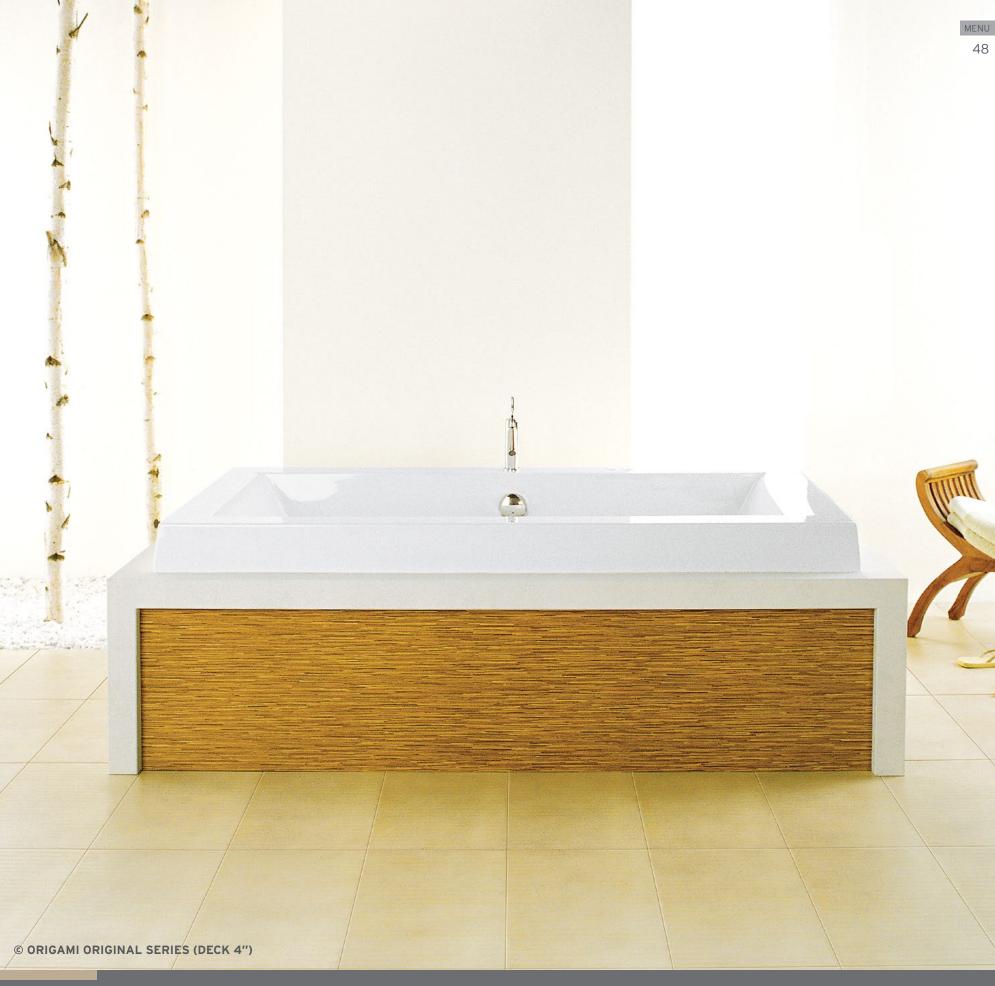

# ORIGAMI®

The traditional Japanese art of folding paper into symbolic shapes is the inspiration behind the ORIGAMI® Collection, which stands out for its clean lines and versatility.

- A stylish collection of Zen-like simplicity that comes in a range of shapes to go with any style of décor.
- Available in a range of sizes and installation options for all kinds of spaces.

### Options available

- AROMACLOUD Aromatherapy
- ILLUZIO Chromatherapy
- III TRAVFI OUR Matte finish
- BU-TOUCH Control Application

ORIGAMI baths are available in the Thermomasseur and TUB categories.

### DESIGN

The Origami Collection feature's a modern minimalist look with a clear interior tub (no handles or armrests) and the comfort BainUltra is known for.

### ORIGINAL SERIES

**Deck height** 2", 3 1/4", 4", or 5" **Slim deck** (1/2 in deck height)