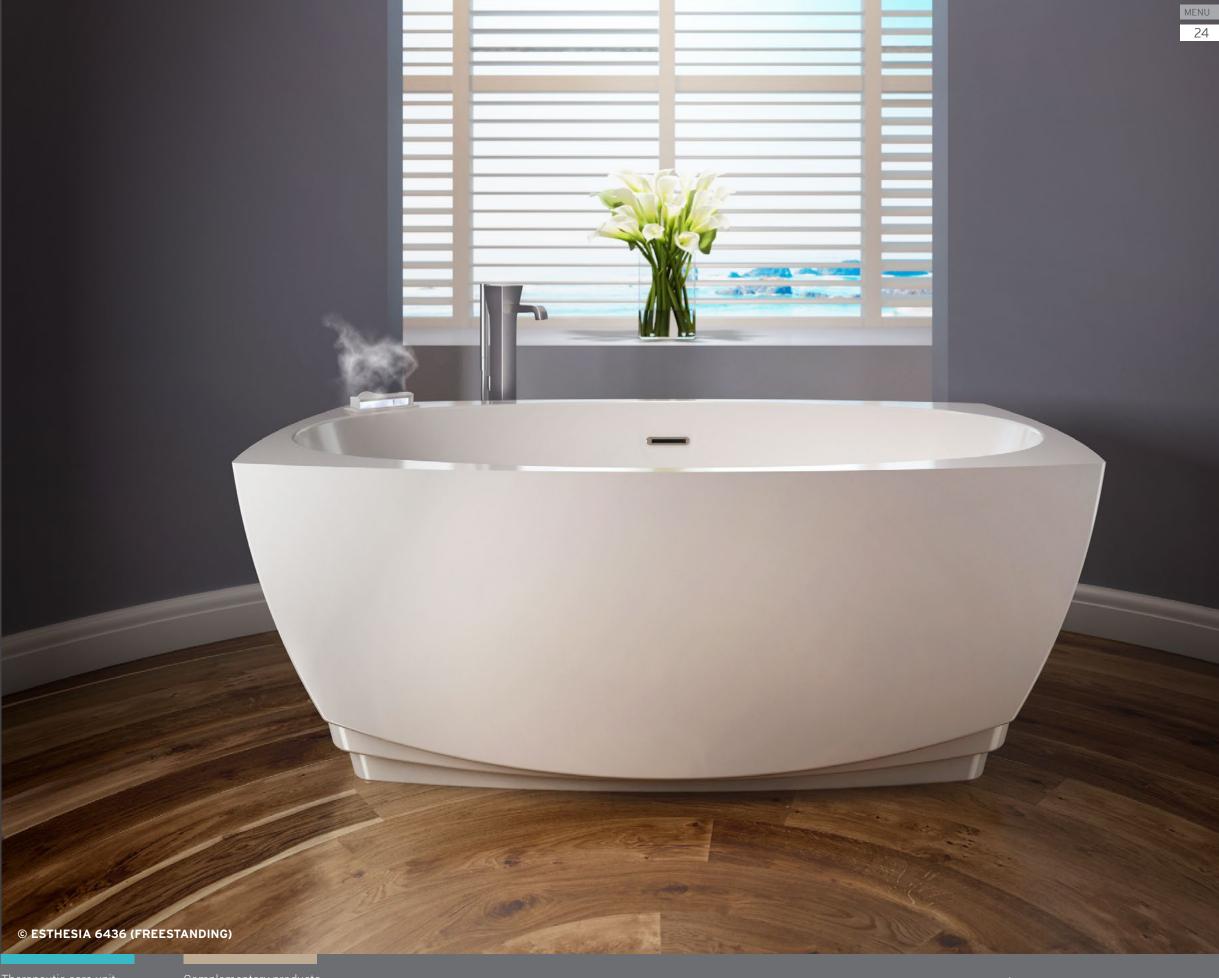

# **ESTHESIA®**

BainUltra invites you to discover the ESTHESIA® Collection, our expression of beauty in the world of therapeutic bath.

- Neoclassically inspired Esthesia baths boast clean, purely geometric designs. Their elegant, luxurious pedigree means they're right at home in almost any cultural and architectural setting.
- With their pure oval inner shell, Esthesia baths can accommodate two people in total comfort.

The inner shell is free of grab bars or armrests, preserving the clean lines that are the hallmark of the Esthesia Collection. The deck design is not only original, it's also spacious and practical.

#### Options available

- AROMACLOUD Aromatherapy
- ILLUZIO Chromatherapy
- ULTRAVELOUR Matte finish
- COLOR Black / White
- BU-TOUCH Control Application

Esthesia baths are available in the Thermomasseur and TUB categories.

#### DESIGN

With its gentle, progressive curves, the freestanding Esthesia bath appears to have blossomed from its base.

ESTHESIA 6436 Freestanding

64 x 36 x 25

Add therapies to optimize the therapeutic benefits of your bath.