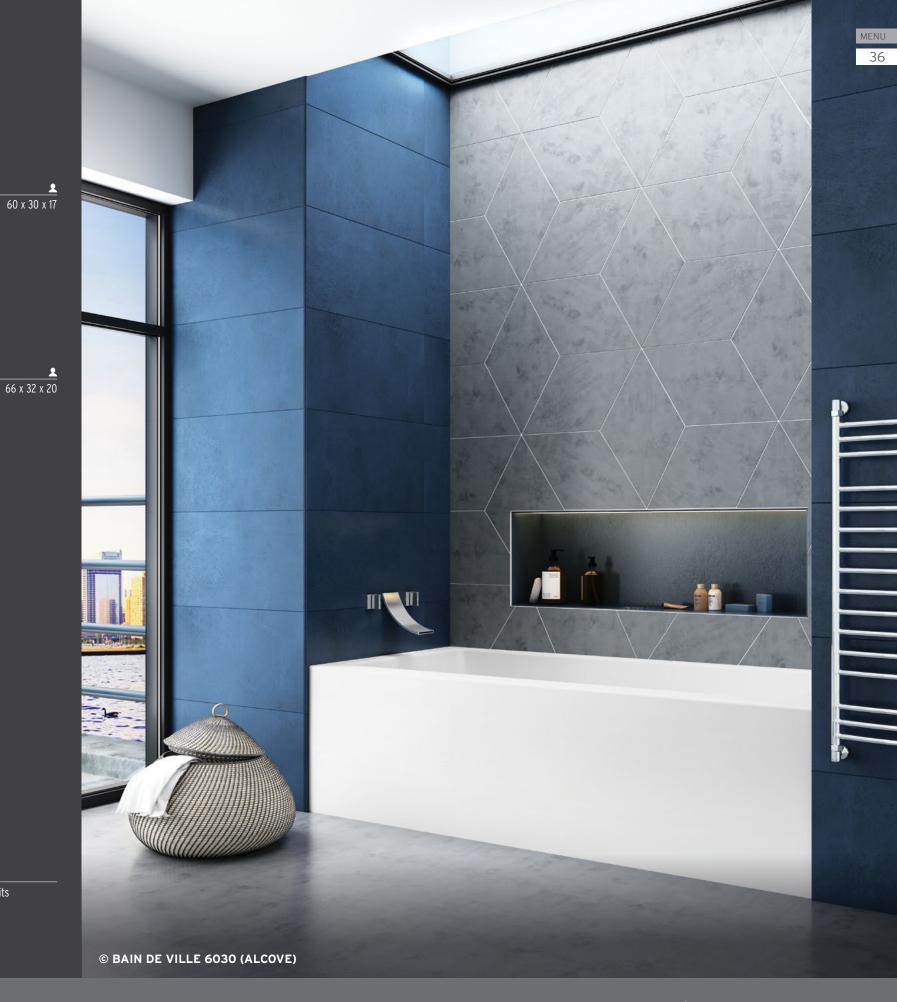

## BAIN DE VILLE™

The Bain de Ville™ is most at home high above the hustle, noise and busy city streets below.

Designed for the urban environment, Bain de Ville immediately brings a touch of modern refinement to any alcove bathroom space.

Bain de Ville allows you to leave the pace of modern life behind as you sink into a world of relaxation, health and well-being. The signature Hydro-thermo massage® eases away tension and stress, while aromatherapy and chromatherapy transport the bather to a place of deep calm and serenity.

Sophisticated, sleek and made with purpose, Bain de Ville embodies the character of the urban bather.

#### DESIGN

Bain de Ville strong lines, integrated skirt, a wider deck and subtle but purposeful accents make a bold statement.

THERAPIES

Add therapies to optimize the therapeutic benefits of your bath.