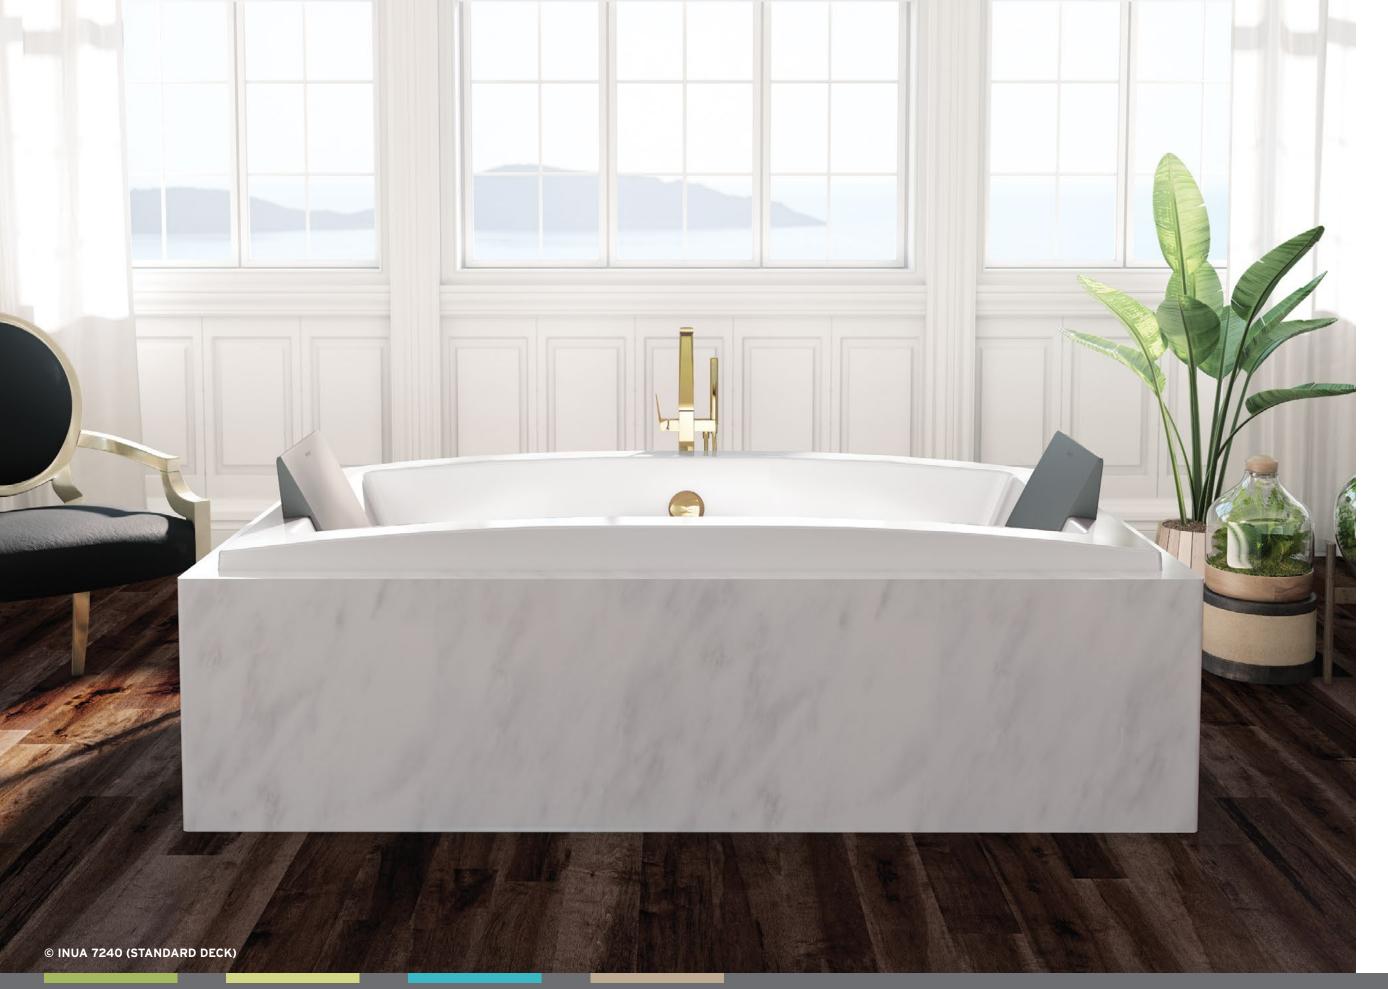

# AROMATHERAPY For the Inua Collection, the AromaCloud is built into the deck. © INUA 7240 (STANDARD DECK)

# INUA®

In Inuit spirituality, "Inua" means "everything that lives." INUA® refers to the universal soul that unites all things in nature.

- Inua is the next generation of TMU. Its main benefits are therapeutic, along with improved design.
- The line features a second-generation therapeutic comfort cushion and inverted V for a massage that reaches higher, covering the whole spine.

### Options available

- AROMACLOUD Aromatherapy
- · ILLUZIO Chromatherapy
- ULTRAVELOUR Matte finish
- BU-TOUCH Control Application

Inua baths are available in the Thermomasseur and TUB categories.

# THERAPEUTIC BENEFITS AT THEIR BEST

Inua is the latest evolution in our TMU line of therapeutic baths. Hydro-thermo massage®, an inverted V design, a raised seat, a heated backrest, and chromatherapy are all key features of the Inua collection. They say everything has a soul. Inua invites you to reconnect with the life force within.

The **therapeutic comfort cushion**, combined with the inverted V, massages the lower back, helping flush out toxins, reduce stress, and prepare the body for sleep.

### SLIM DECK

In addition to the standard deck height, Inua is offered with slim deck (1/2 in).

Made in Italy, this high quality urethane cushion offers remarkable durability.

This flexible material hugs your body and supports your head perfectly.

Its isolating properties will keep your body feeling warm all through the bath session. It is also removable.

WARNING: This product contains magnetic materials. It should not be used by individuals with a pacemaker, defibrillator, or any other electro-medical device.

INUA 6036 Drop-in

60 x 36 x 23

INUA 6636 Drop-in

66 x 36 x 23

INUA 7240 Drop-in 72 x 40 x 23