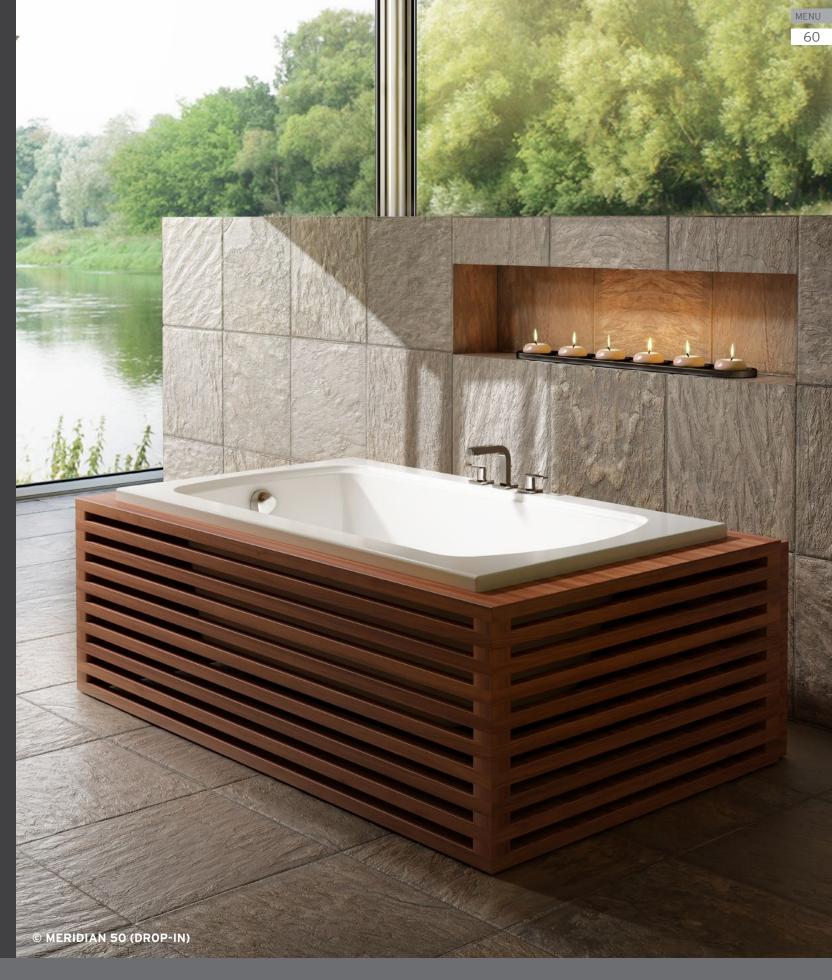

# MERIDIAN®

Named after the meridians of our body—the paths along which our energy flows—the series also brings to mind the meridian (or mid-point) of life with an invitation to relax and listen to your body and mind.

- Ideal for all kinds of settings, with simple lines and a large range of size options.
- The entry level line of BainUltra therapeutic baths.

### Options available

- AROMACLOUD Aromatherapy
- II I UZIO Chromatherapy
- BU-TOUCH Control Application

Meridian baths are available in the Thermomasseur and TUB categories.

### **ELLIPSE MODELS**

from the Meridian collection are available with a flat or rolled deck.

### FLAT DECK

### **ROLLED DECK**

### **THERAPIES**

Add therapies to optimize the therapeutic benefits of your bath.

Indicates heated backrest (TMU)

| ELLIPSE 6636 | 22           |
|--------------|--------------|
| Drop-in      | 66 x 36 x 21 |
| ELLIPSE 7240 | 22           |
| Drop-in      | 72 x 40 x 21 |

| MERIDIAN 6030    | 9           |
|------------------|-------------|
| Drop-in / Alcove | 60 x 30 x 2 |

| 2            |
|--------------|
| 60 x 36 x 20 |
|              |
| 60 x 42 x 2  |
|              |

| 22           |
|--------------|
| 66 x 36 x 20 |
|              |
| 11           |
|              |

| PRO-MERIDIAN 55  | <u> </u>     |
|------------------|--------------|
| Drop-in / Alcove | 66 x 34 x 20 |
|                  |              |
| PRO-MERIDIAN 60  | <b>1</b>     |

| MERIDIAN UNO     | <u> </u>     |
|------------------|--------------|
| Alcove (3 walls) | 60 x 31 x 20 |
|                  |              |
| MERIDIAN DUO     | <u> </u>     |