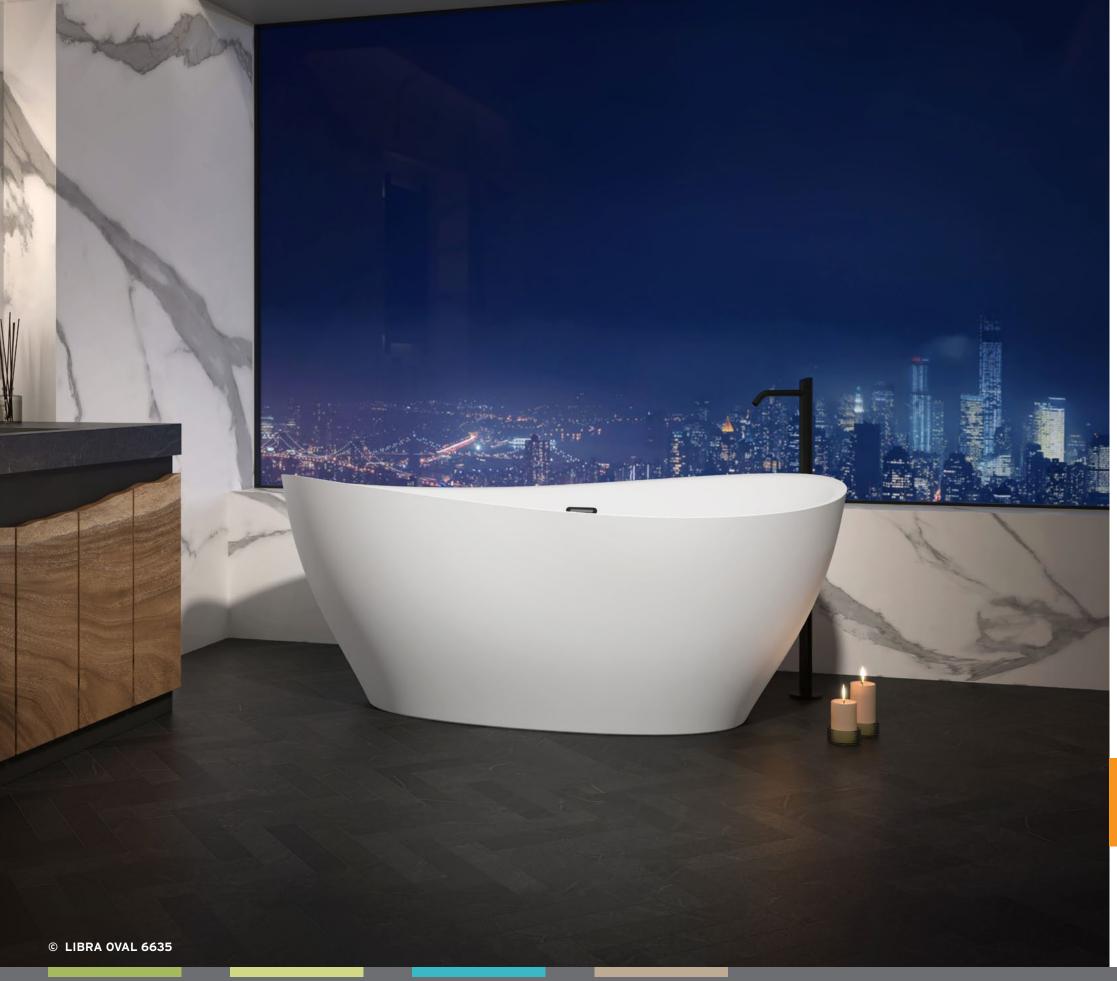

## LIBRA NEW MODEL

The constellation Libra, represented by the weighing scales symbolizes universal balance.

This freestanding bath collection evokes liberty and fluidity of movement with its symmetrical lines and universal look. The soft slope of the interior walls brings comfort and relaxation for one or two bathers.

All of BainUltra's signature therapies can help the bather further in discovering their own inner balance and living a life of serenity.

Libra Freestanding, the harmony of its design brings a feeling of balance and peace.

#### Options available

- ILLUZIO Chromatherapy
- ULTRAVELOUR Matte finish
- COLOR Black / White

Libra bathtubs are available in the Thermomasseur and TUB categories.

#### DESIGN

The soft lines and universal look of Libra bathtubs will be a perfect fit for any style of bathroom.

LIBRA 6632 Freestanding

66 x 32 x 23

LIBRA OVAL 6635 NEW MODEL Freestanding

66 x 35 x 27

BU-Touch Control App Included