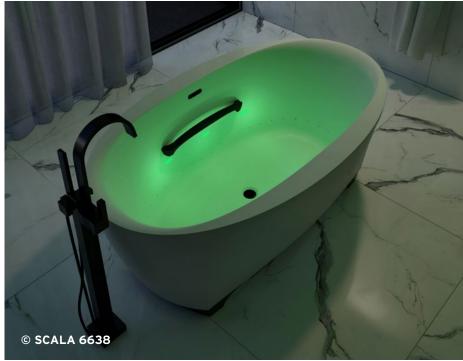

# SCALATM

Scala $^{\text{TM}}$ , a collection of bathtubs with luxurious, modern design and classic elegance.

This freestanding bathtub has an æsthetic refinement that translates into a contemporary version of the Rococo style bathtub on lion's feet.

Slide into a Scala 6638 and enjoy a wider more comfortable seat and backrest as well as integrated headrests to fully cherish moments of well-being and relaxation.

#### DESIGN

Scala offers all the therapeutic benefits of Hydro-thermo massage®. The spirit of this collection reveals a sophisticated style through the harmony of its curves, an extension of the outer shell on metal feet and wider front and rear decks. In addition, metal armrests available in different colors match perfectly to the feet.