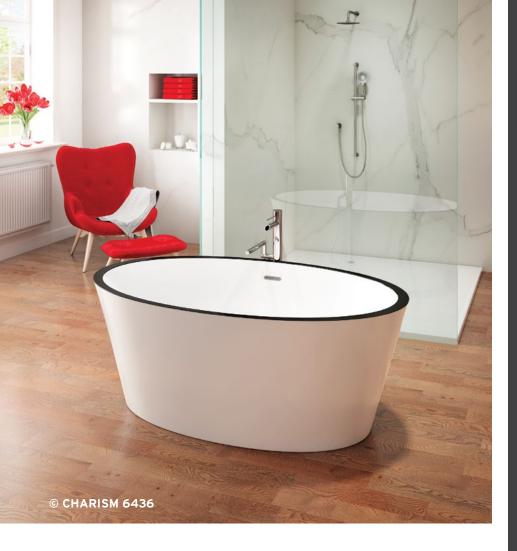

# **ESTHESIA®**

BainUltra invites you to discover the ESTHESIA® Collection, our expression of beauty in the world of therapeutic bath.

- Neoclassically inspired Esthesia baths boast clean, purely geometric designs. Their elegant, luxurious pedigree means they're right at home in almost any cultural and architectural setting.
- With their pure oval inner shell, Esthesia baths can accommodate two people in total comfort.

The inner shell is free of grab bars or armrests, preserving the clean lines that are the hallmark of the Esthesia Collection. The deck design is not only original, it's also spacious and practical.

#### DESIGN

With its gentle, progressive curves, the freestanding Esthesia bath appears to have blossomed from its base.

ESTHESIA 6436 Freestanding

64 x 36 x 25

Add therapies to optimize the therapeutic benefits of your bath.