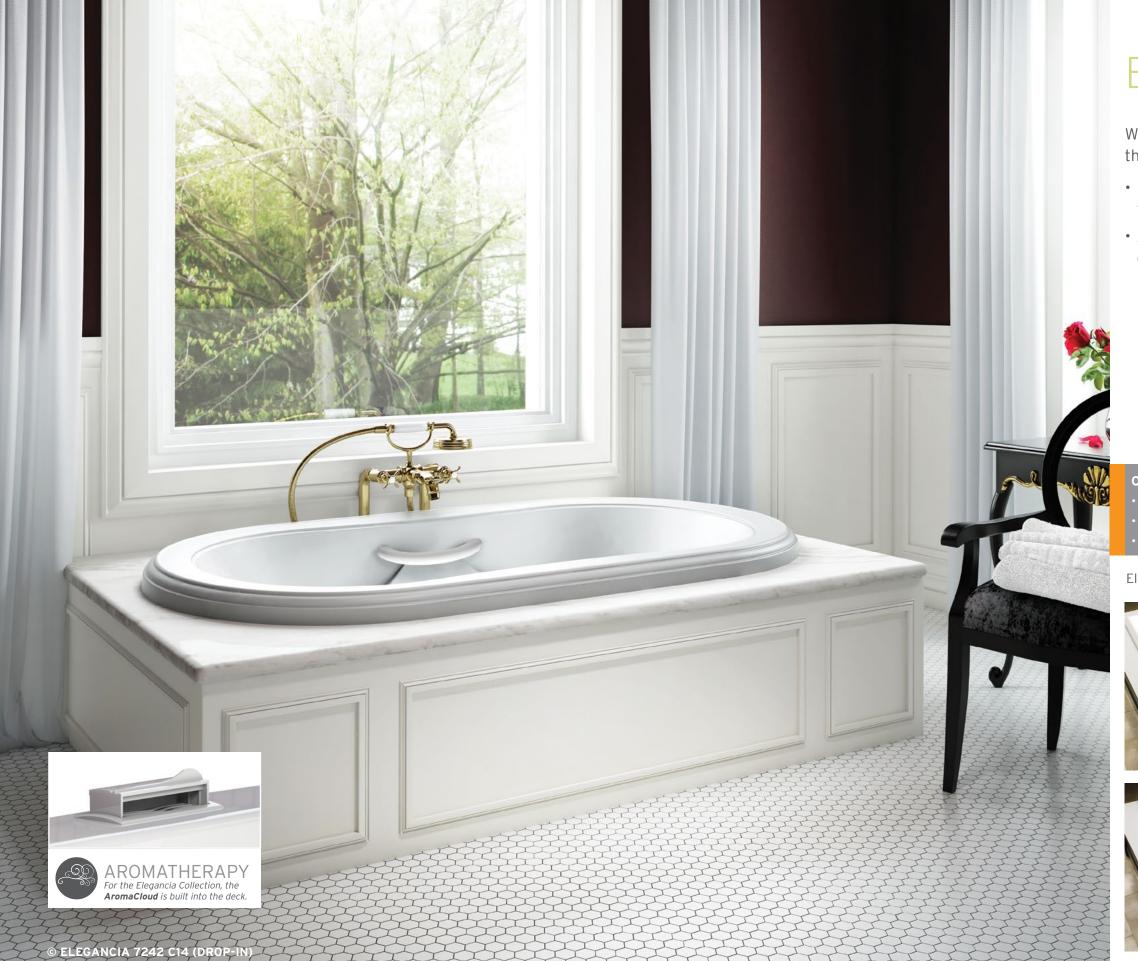

# **ELEGANCIA®**

With shapes and lines that take us back to the Victorian era, this series transcends time, fitting right in with today's styles.

- Design exploits cutting-edge production techniques for an inverted contour with unique Victorian charm.
- An exceedingly elegant model boasting superior back comfort thanks to its cone-shaped backrest.

### Options available

- AROMACLOUD Aromatherapy
- ILLUZIO Chromatherapy
- BU-TOUCH Control Application

Elegancia baths are available in the Thermomasseur and TUB categories

### CHOOSE YOUR SIZE

| ELEGANCIA 6636 | 22           |
|----------------|--------------|
|                | 66 x 36 x 21 |
| ELEGANCIA 6642 | 22           |
|                | 66 x 42 x 21 |
| ELEGANCIA 7236 | 22           |
|                | 72 x 36 x 21 |
| ELEGANCIA 7242 | 22           |
|                | 72 x 42 x 21 |
|                |              |

### CHOOSE YOUR CONTOUR

C10
Drop-in
Available in 6636, 6642, 7236, and 7242

C11
Drop-in
Available in 6636, 6642, 7236, and 7242