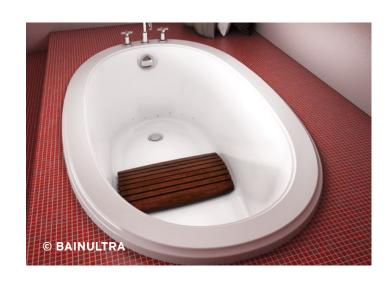

### THE UNIVERSAL LEGREST

**Installed on the tub floor**, the universal legrest lets you elevate your legs for greater relaxation.

**It can be removed**, allowing different bathers to find their own comfortable positions.

**Innovative design** is intended for use in the bath.

**The wood is meant** to retain its original appearance after immersion in the bath.

Together with the ThermoMasseur®, the universal legrest provides natural support to facilitate total relaxation.

**Western red cedar** is the wood of choice for places where moisture is present. That's why we selected it for the relaxation chair, footrest, and our universal legrest—items that are designed specifically for the bathroom. Because it is a softwood, it is comfortable when used in relaxing settings and will develop a lovely soft patina over time.

The universal legrest is built with BainUltra's trademark expertise in products that enable users to find the ideal body position to fully benefit from the Hydro-thermo massage®.

- The legrest lets bathers of all shapes and sizes enjoy Hydro-thermo massage in a relaxed position. This overcomes size constraints and gives them access to a wider range of bath options.
- Crafted from red cedar and finished with marine varnish, the legrest is designed to be submerged without damaging its materials.