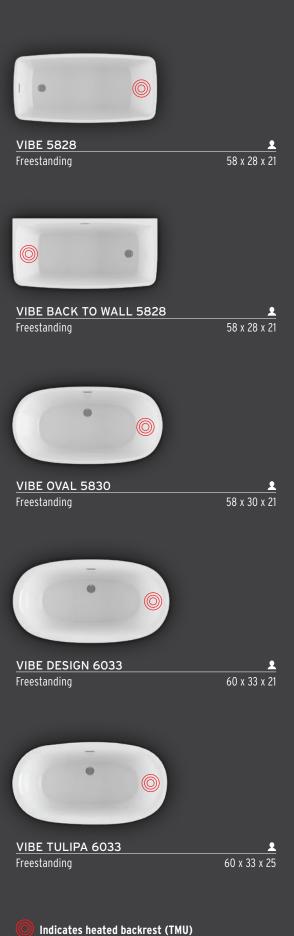

# **VIBE**<sup>TM</sup>

VIBE™ is a collection of therapeutic bathtubs with minimalist and contemporary flair. The collection is perfect for urban city dwellers who want to bring value and refinement to smaller bathrooms. The VIBE collection addresses the needs of younger, sophisticated bathers. Inspired by the city skyline and architectures of cosmopolitan cities, you can feel miles away from the streets below as you rest your mind, body and spirit in an expertly crafted bath.

Designed to fit in smaller installations without compromising the quality, comfort and ergonomics of a therapeutic bath. VIBE helps create an urban oasis of sensual therapies that allows the bather to recharge.

#### Options available

- ILLUZIO Chromatherapy
- III TRAVELOUR Matte finish
- COLOR Black / White
- BU-TOUCH Control Application

Vibe baths are available in the Thermomasseur and TUB categories.

#### DESIGN

The clean lines, pure design and sloping walls bring class, sophistication and style to even the smallest of spaces.

#### A LEADER IN WELLNESS

VIBE™ allows you to take a moment for yourself, to recharge and help heal your mind and body. Hydro-thermo massage® helps ease back pain, increases circulation, reduces tension and stress as it helps the body heal and eliminate toxins. Add Illuzio chromatherapy to change your state to help energize, calm, rebalance and recharge.

Without taking time regularly to disconnect from the world and heal yourself, you have less energy, focus and drive to live your best life.

**THERAPIES** 

Add therapies to optimize the therapeutic benefits of your bath.