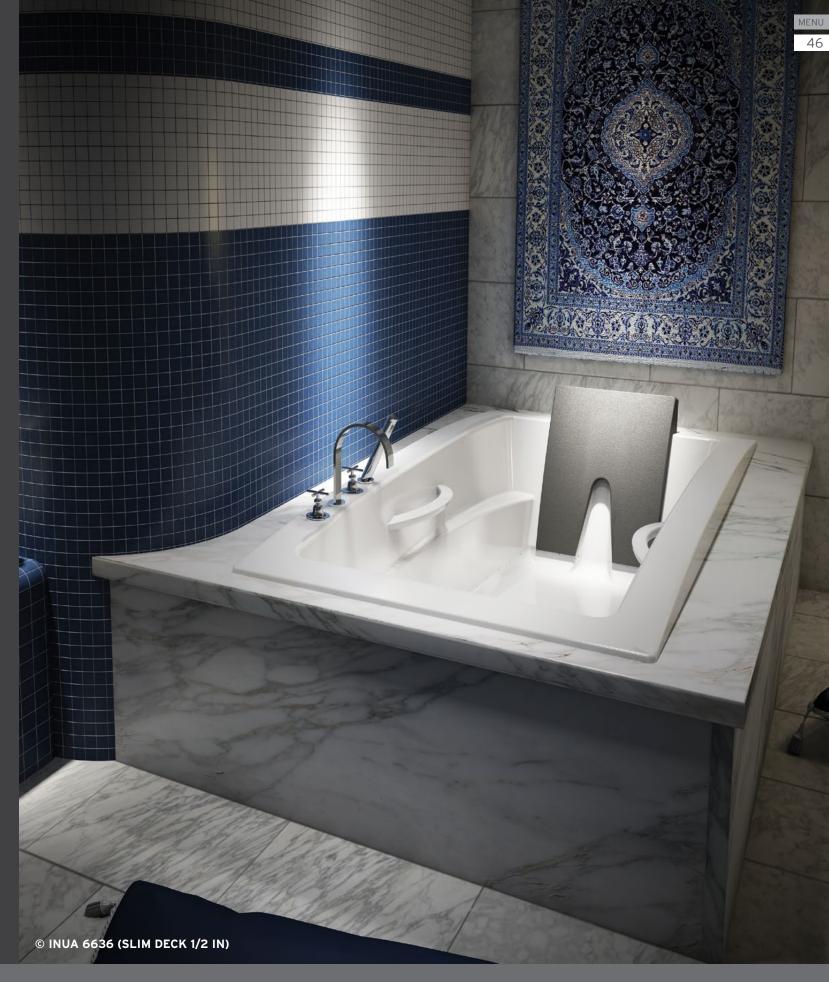

### SLIM DECK

In addition to the standard deck height, Inua is offered with slim deck (1/2 in).

Made in Italy, this high quality urethane cushion offers remarkable durability.

This flexible material hugs your body and supports your head perfectly.

INUA 6036 Drop-in

60 x 36 x 23

INUA 6636 Drop-in

66 x 36 x 23

INUA 7240 Drop-in 72 x 40 x 23