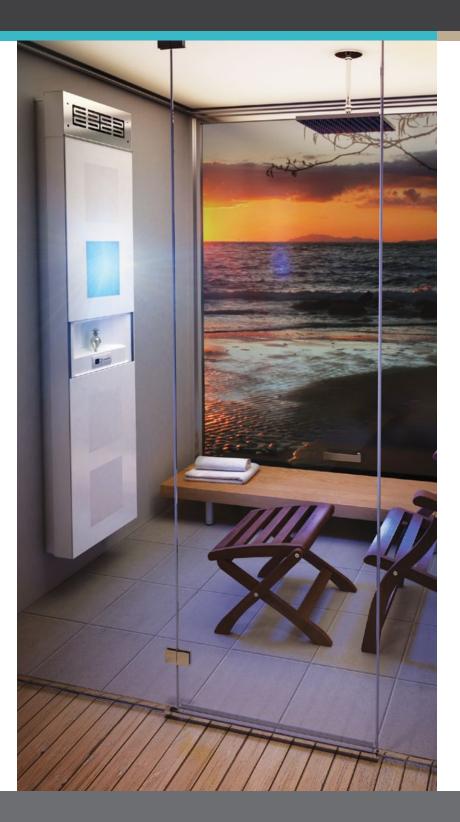

### Therapeutic Care Unit

The Therapeutic Care Unit platform is a BainUltra exclusive. These technological innovations harness the power of multiple therapies in a single delivery system that fits into a bathroom, though it is not part of the bath.

Our units provide high-level therapeutic experiences designed to bring about a change of physical, mental, and emotional states and energy levels.

The platform features Vedana®, which harmoniously blends five therapies: dry-heat Thermotherapy®, Light Therapy®, chromatherapy, aromatherapy, and Sound Therapy®.

This therapeutic care unit fits right into your shower and is a complete all-in-one system—the perfect addition to your personal care session in a special space in your home set aside for health and wellness rituals.

**VEDANA®**, A GUIDED MEDITATION EXPERIENCE TO CHANGE THE USER'S EMOTIONAL STATE.

**AKAŠA®** Complementary Products