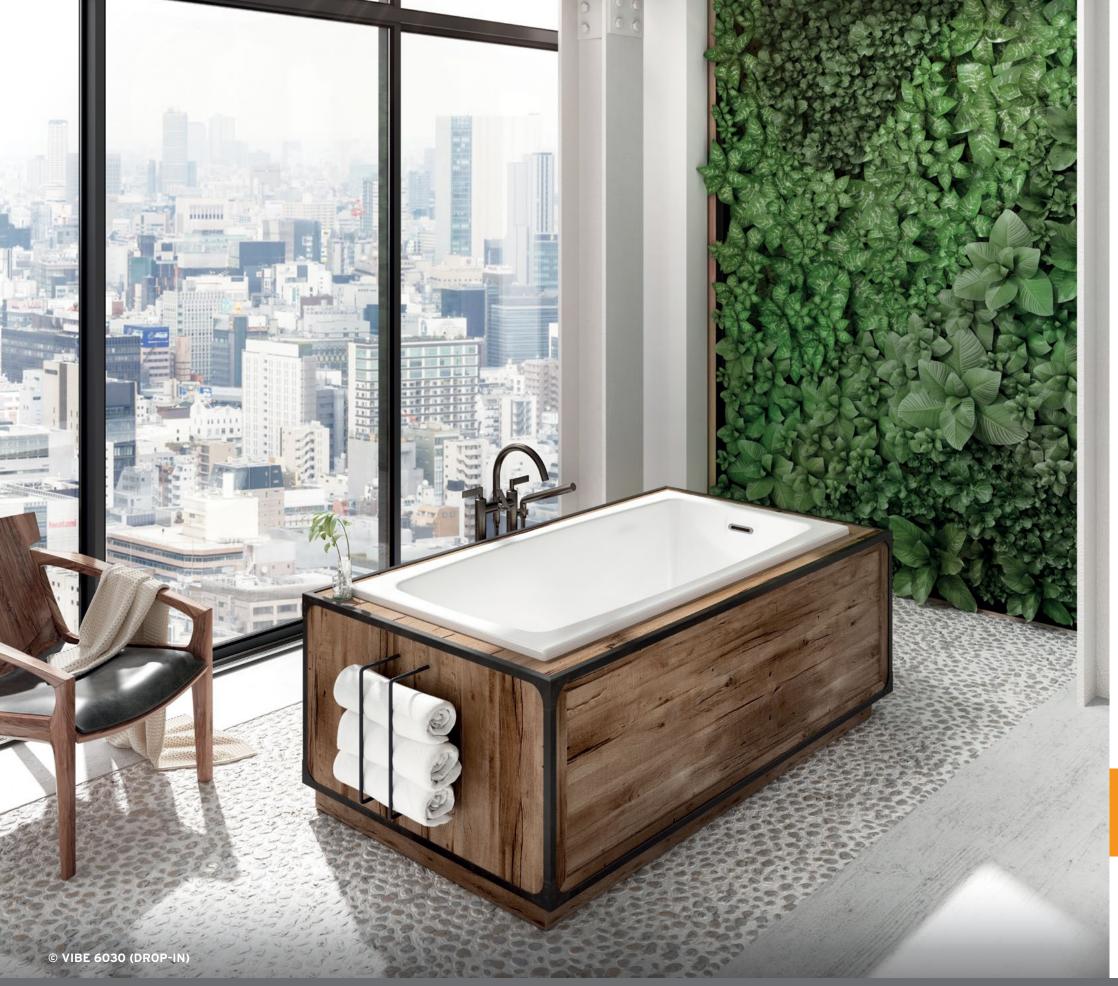

# **VIBE**<sup>TM</sup>

VIBE™ is a collection of therapeutic bathtubs with minimalist and contemporary flair. The collection is perfect for urban city dwellers who want to bring value and refinement to smaller bathrooms. The VIBE collection addresses the needs of younger, sophisticated bathers. Inspired by the city skyline and architectures of cosmopolitan cities, you can feel miles away from the streets below as you rest your mind, body and spirit in an expertly crafted bath.

Designed to fit in smaller installations without compromising the quality, comfort and ergonomics of a therapeutic bath. VIBE helps create an urban oasis of sensual therapies that allows the bather to recharge.

### DESIGN

The Vibe collection clean lines, pure design and sloping walls bring class, sophistication and style to eventhe smallest of spaces.