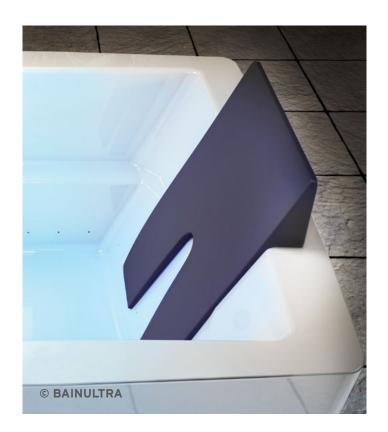

### THE ESPALIER

**Start your morning ritual** with stretching exercises to wake up your body.

**Combine** the universal massage table and espalier to make your exercises more comfortable.

Go through a range of activities to **stretch your muscles** and release the day's tensions.

Using the espalier in combination with the Thermo-Masseur® will help you become more centered and aware of your body.

See the exercise booklet specially designed to help you explore your new equipment. This booklet was designed and created with the Kinesiology Clinic at Laval University in Quebec City.

The espalier's origin lies in ancient rituals, specifically the ritual practice of Roman soldiers who stretched before heading into battle. Evokes the shape of a tree.

- Integrating the espalier into the Insperience Bathroom lets users incorporate daily stretching exercises and enhance the therapeutic benefits of other care rituals.
- The espalier is a unique, one-of-a-kind accessory perfect for a pre-care ritual warmup, a transition between different care rituals, or the finishing touch to a health ritual.