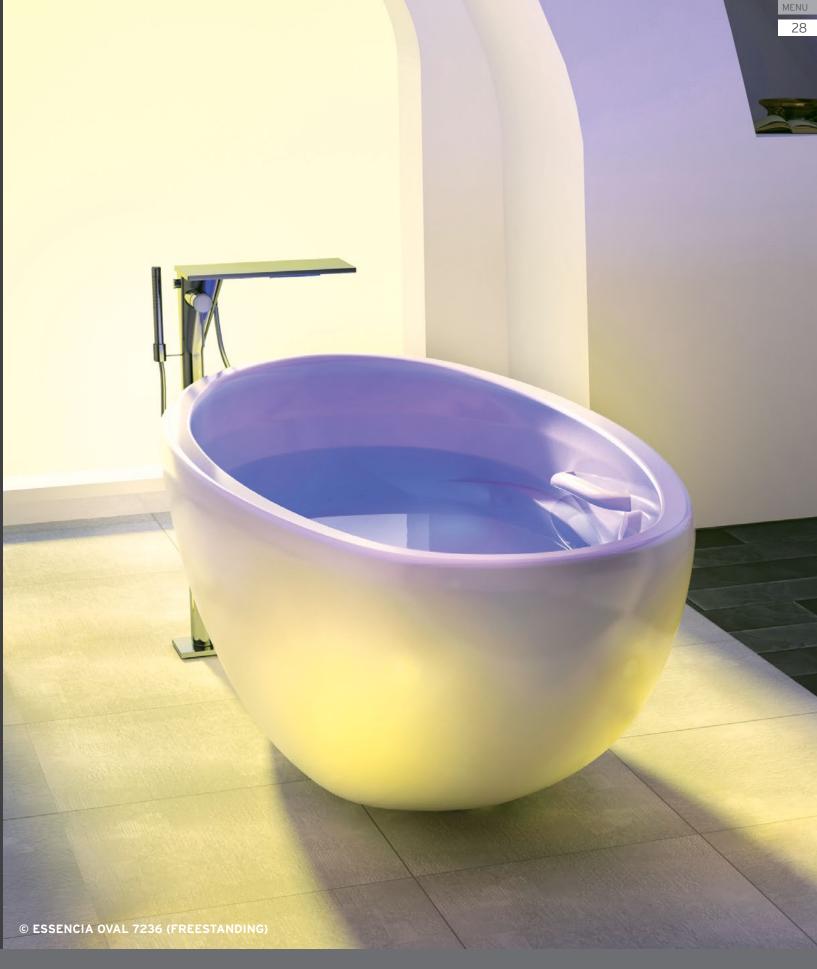

# AROMATHERAPY For the Essencia 6838, the AromaCloud is built into the deck. However, the deck of the Essencia Oval 7236 has been modified to

# **ESSENCIA®**

The ESSENCIA collection evokes essence—the elemental aspects of the inner being. The Essencia collection features different interiors that offer comfort and the pleasure of immersion for different types of bathers.

The Essencia Design invites you to nestle down along the clean, smooth lines of this expansive bath and relax into an experience of authentic luxury and well-being.

• Seamless design: two acrylic shells soldered together for a spectacular freestanding bathtub.

**For the Essencia 6838 & 7236 two rows of air jets** intensify the massage effect, while the footrest provides exceptional comfort and allows total immersion.

**Inverted V backrest** and **integrated headrest** keep the head and neck supported for maximum massage.