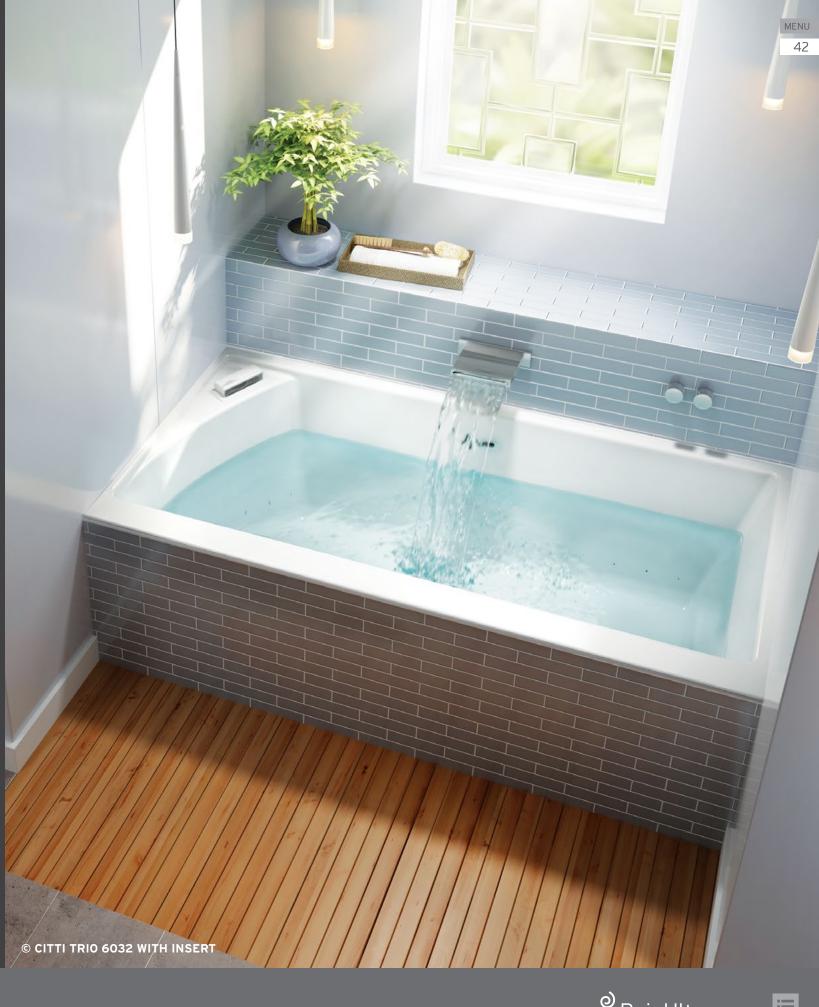

### THERAPIES

Add therapies to optimize the therapeutic benefits of your bath.

Indicates heated backrest (TMU)

CITTI® is derived from the sanskrit for "free spirit." At the same time, the name evokes today's great cities: these are the perfect baths for urban living.

- Bath can be installed in an alcove (between 3 walls), perfect for smaller spaces such as those found in urban dwellings.
- Ideal for making the most of a small space by turning it into a place to experience multiple therapeutic experiences.

The backrest is at a 15° angle to create an optimal interior space.

**An insert** is available that can be positioned on either the left or right side of the bath to hold the AromaCloud® unit or soap and shampoo (Citti with Insert).

### **DESIGN**

Its unique design offers numerous installation possibilities for smaller bathrooms.

A surprise bonus to the ho so convenient Citti collection. This bathtub designed for alcove installation is now available with a front overflow at the foot of the bath, perfect for a bathroom renovation without having to change out a standard plumbing setting.