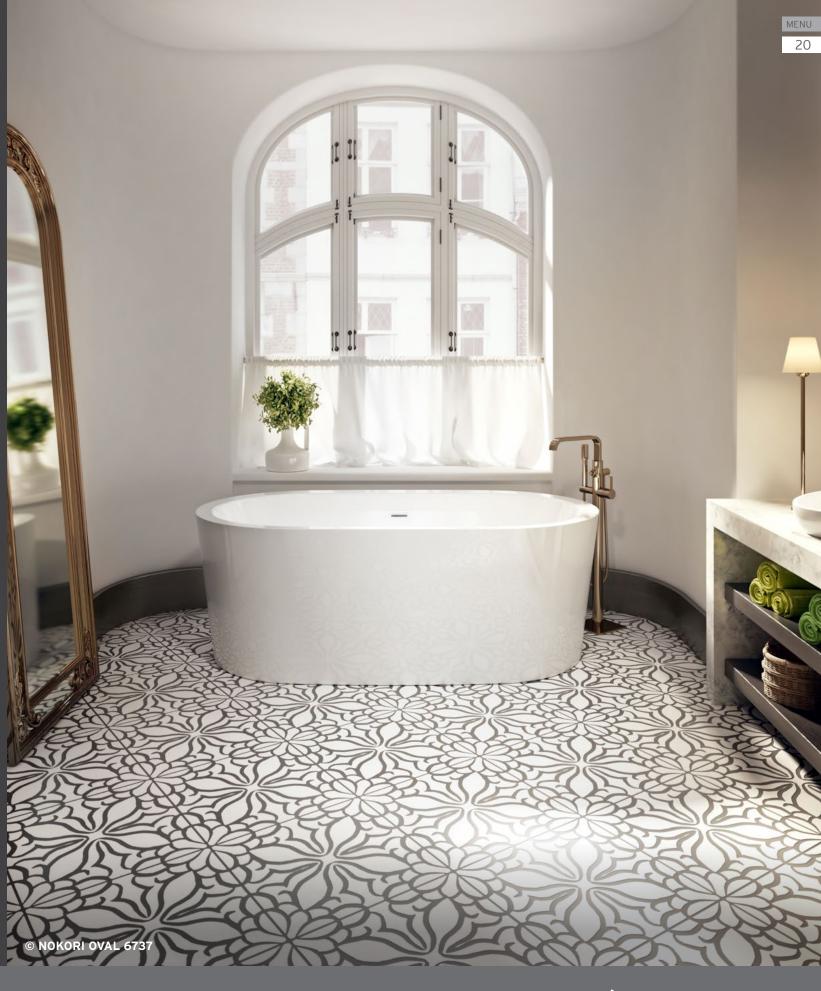

| NOKORI OVAL 6737 |              |
|------------------|--------------|
| Freestanding     | 67 x 37 x 24 |

| NOKORI 6935  | 11           |
|--------------|--------------|
| Freestanding | 69 x 35 x 24 |