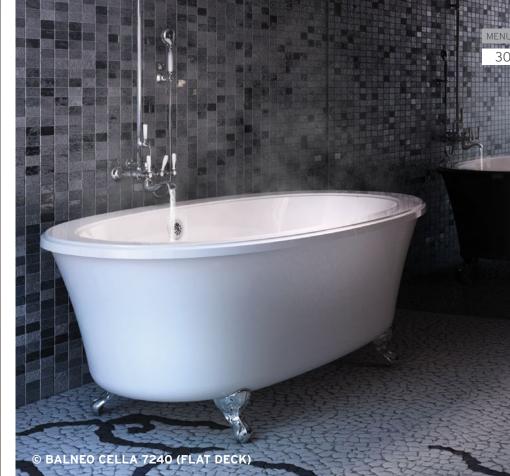

# BALNEO®

The name BALNEO® evokes the art of bathing. For BainUltra®, a bath is an important ritual, part of a lifestyle that encourages you to slow down and take time for yourself.

• This collection features classic and contemporary freestanding designs in both medium (66 in x 36 in) and large (72 in x 40 in) sizes.

- Options available
- AROMACLOUD Aromatherapy
- ILLUZIO Chromatherapy

Balneo baths are available in the Thermomasseur and TUB categories.

All models in the Balneo Collection are available either with a **flat or rolled deck.** 

FLAT DECK

ROLLED DECK

66 x 36 x 27 CELLA 6636 Freestanding 72 x 40 x 27 **CELLA 7240** 

Freestanding

SANOS 6636 Freestanding 11 66 x 36 x <u>24</u> **SANOS 7240** 22 72 x 40 x 24 Freestanding

| NAOS 6636    | 2.2          |
|--------------|--------------|
| Freestanding | 66 x 36 x 25 |
| NAOS 7240    | 22           |
|              |              |