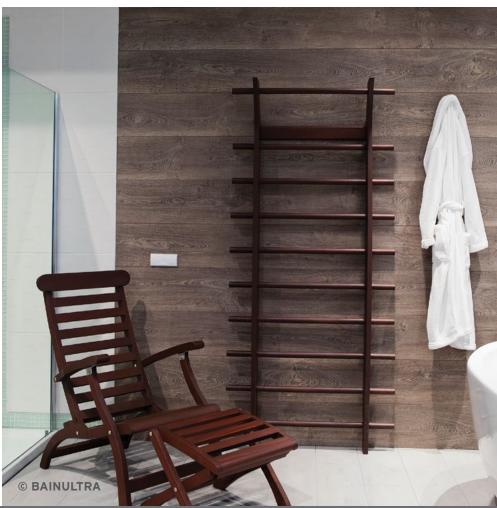

#### THERAPIES

Add therapies to optimize the therapeutic benefits of your bath.

Indicates heated backrest (TMU)

OPALIA 6839 -CENTERED ELLIPSE Freestanding

68 X 39 X 25

OPALIA 6839 -OFF-CENTERED ELLIPSE LEFT

68 X 39 X 25

Freestanding

OPALIA 6839 OFF-CENTERED ELLIPSE RIGHT
Freestanding

68 X 39 X 25

OPALIA 6839 OBLIQUE ELLIPSE RIGHT
Freestanding

68 X 39 X 25

OPALIA 6839 OBLIQUE ELLIPSE LEFT
Freestanding

68 X 39 X 25