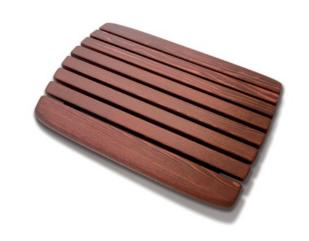

### THE UNIVERSAL LEGREST

**Installed on the tub floor**, the universal legrest lets you elevate your legs for greater relaxation.

**It can be removed**, allowing different bathers to find their own comfortable positions.

**Innovative design** is intended for use in the bath.

**The wood is meant** to retain its original appearance after immersion in the bath.

Together with the ThermoMasseur®, the universal legrest provides natural support to facilitate total relaxation.

**Western red cedar** is the wood of choice for places where moisture is present. That's why we selected it for the relaxation chair, footrest, and our universal legrest—items that are designed specifically for the bathroom. Because it is a softwood, it is comfortable when used in relaxing settings and will develop a lovely soft patina over time.

The universal legrest is built with BainUltra's trademark expertise in products that enable users to find the ideal body position to fully benefit from the Hydro-thermo massage®.

- The legrest lets bathers of all shapes and sizes enjoy Hydro-thermo massage in a relaxed position. This overcomes size constraints and gives them access to a wider range of bath options.
- Crafted from red cedar and finished with marine varnish, the legrest is designed to be submerged without damaging its materials.