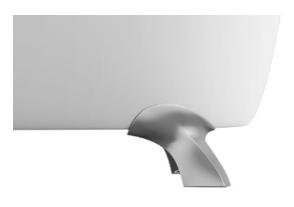

#### **EXCLUSIVE ARMRESTS AND FEET**

Scala armrests & feet are available in a choice of colors:

- Chrome
- Satin Brass
- Brushed Nickel
- Matte Black
- Polished Nickel

MENU 16