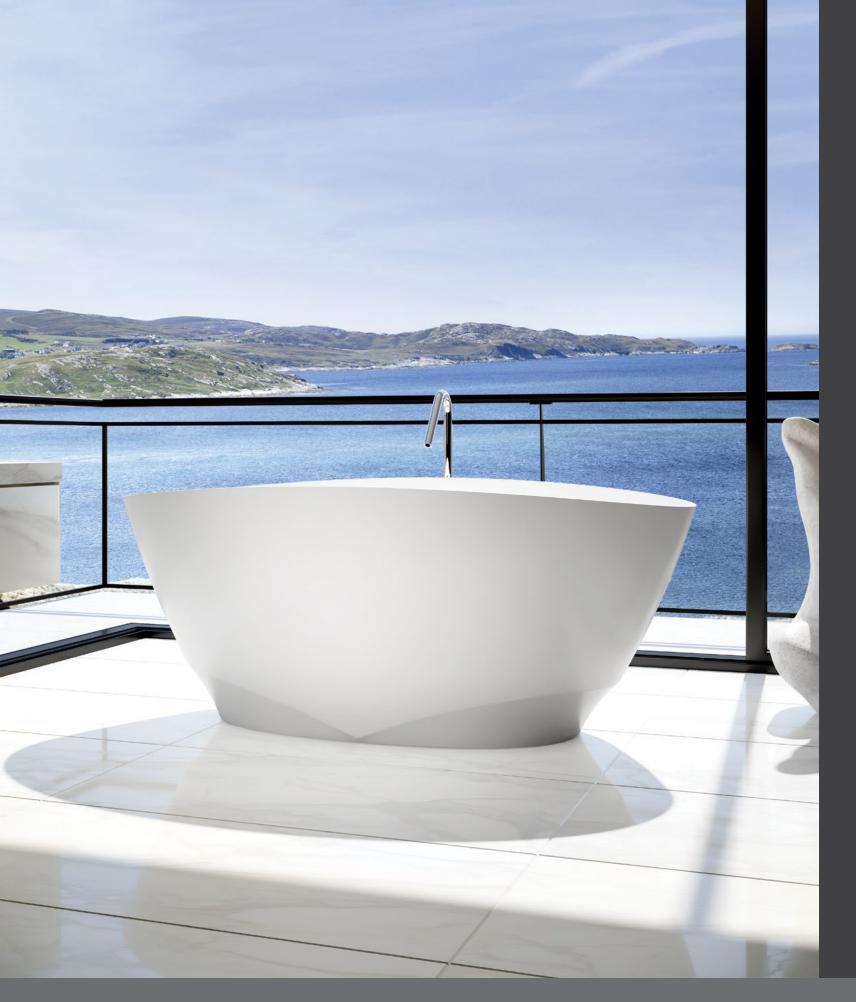

# **EVANESCENCE®**

EVANESCENCE® means "state of transformation."
The collection is an invitation to turn your relaxation space into a true sanctuary of elegance and wellness.
A prestige bath that makes a great centerpiece of any bathroom.

- Freestanding baths that deliver Hydro-thermo-massage® with the added bonus of ultra thin walls.
- A small freestanding bath with enough space inside for one person to be fully immersed or two to bathe comfortably together.

Evanescence's inner shell reveals pure lines enabling bathers to take the most comfortable position, alone or for two.

The backrests provide enhanced support for the neck and head and uniform heating all along the spine.