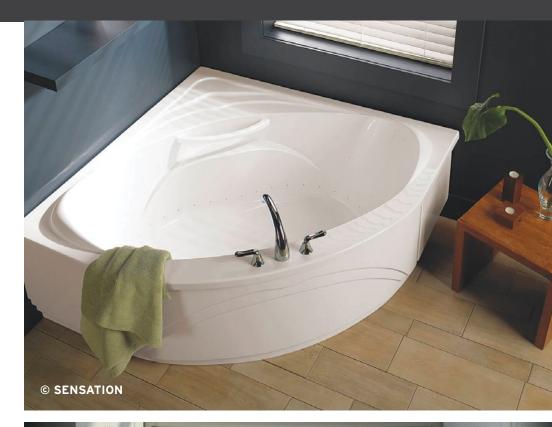

ith Illuzio)
- Program drying cycle



BU-Touch application is available on Google Play or App Store. BU-Touch works with a Home transmitter (included) that must be connected to your router.



### TUB

### DOT

Our DOT controls blend perfectly with all our bath models. Simple and user-friendly. It allows you to separately enable/disable the heating zones of WarmTouchShell® and the chromatherapy of your Tub. Available in White & Biscuit.





WARMTOUCHSHELL®

CHROMATHERAPY





# Accessories **Skirts**

### MULTIFIT (ADJUSTABLE)

Fits most rectangular models. Skirt is designed to fit full length and height of tub.



SJ-3 SE For Thalassa Sensation only.



### SJ-1

Fits most rectangular models. Skirt is designed to fit full length and height of tub.



QUARTZ SKIRTS

For Monarch only.













# Warranty

### OUR PRIDE IS WARRANTED

At BainUltra®, we are proud of the quality of our products.

Our manufacturing process favors artisanship over automation.

All of our products are designed, manufactured, and assembled by a team of highly trained craftspeople who are passionate about their work.

Workers make a full, documented inspection at every step of production.

### YOUR RELAXATION IS GUARANTEED



With our 45 years of experience designing and manufacturing the BainUltra ThermoMasseur®, we have always maintained strict control over the production and quality of every element that goes into our products. Above all, we have 40 years of documented reliability and durability. Your BainUltra® ThermoMasseur® or soaking bath is covered by the best warranty in the industry.