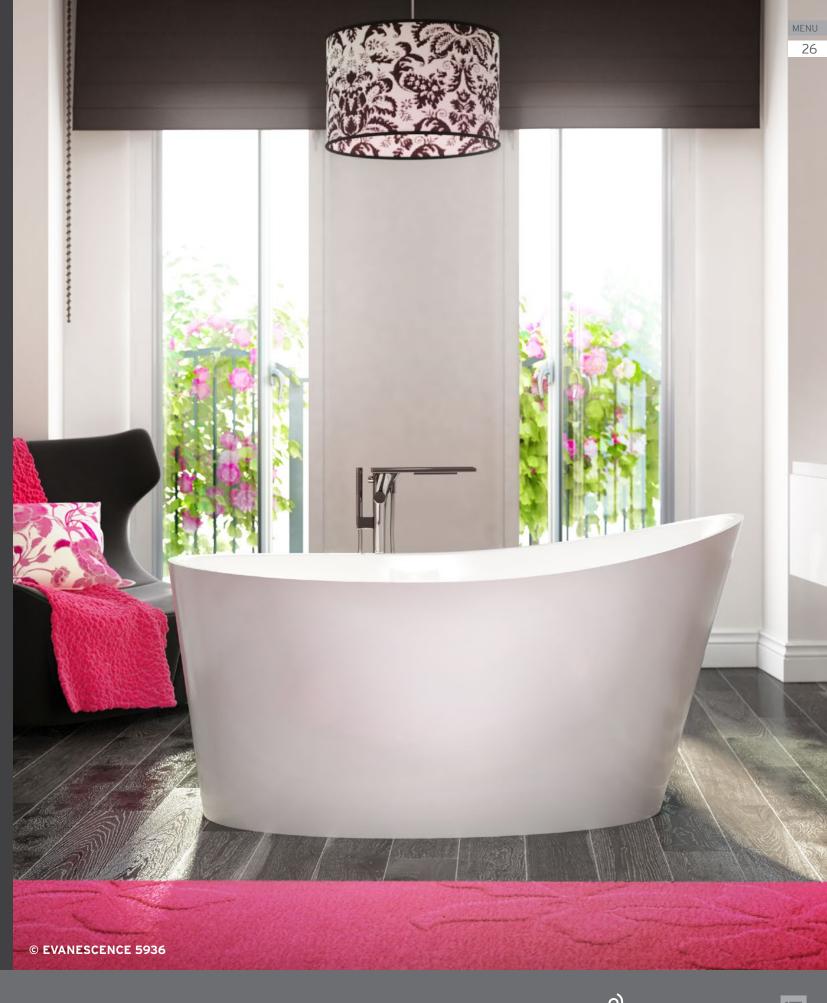

# **EVANESCENCE®**

EVANESCENCE® means "state of transformation."
The collection is an invitation to turn your relaxation space into a true sanctuary of elegance and wellness.
A prestige bath that makes a great centerpiece of any bathroom.

- Freestanding baths that deliver Hydro-thermo-massage® with the added bonus of ultra thin walls.
- A small freestanding bath with enough space inside for one person to be fully immersed or two to bathe comfortably together.

Evanescence's inner shell reveals pure lines enabling bathers to take the most comfortable position, alone or for two.

The backrests provide enhanced support for the neck and head and uniform heating all along the spine.

#### Options available

- ILLUZIO Chromatherapy
- ULTRAVELOUR Matte finish
- COLOR Black / White

Evanescence baths are available in the Thermomasseur and TUB categories.

#### DESIGN

The bath's thin concave walls and its interior space facilitate access to the bath.

EVANESCENCE OVAL 6636

66 x 36 x 28

EVANESCENCE OVAL 7440

Freestanding

74 x 40 x 28

**EVANESCENCE 6634** 

66 x 34 x 28

Freestanding 66 x

EVANESCENCE 5936
Freestanding

59 x 36 x 28

THERAPIES

Add therapies to optimize the therapeutic benefits of your bath.

BU-Touch Control App Included