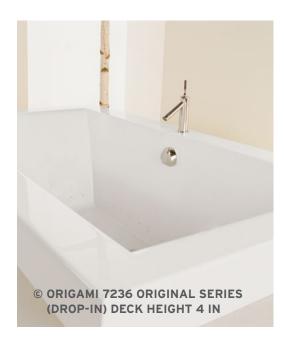

| ORIGAMI 7236<br>ORIGINAL SERIES | 11           |
|---------------------------------|--------------|
| Drop-in / Alcove                | 72 x 36 x 22 |
| ORIGAMI 7242<br>ORIGINAL SERIES | 11           |
| Drop-in / Alcove                | 72 x 42 x 22 |