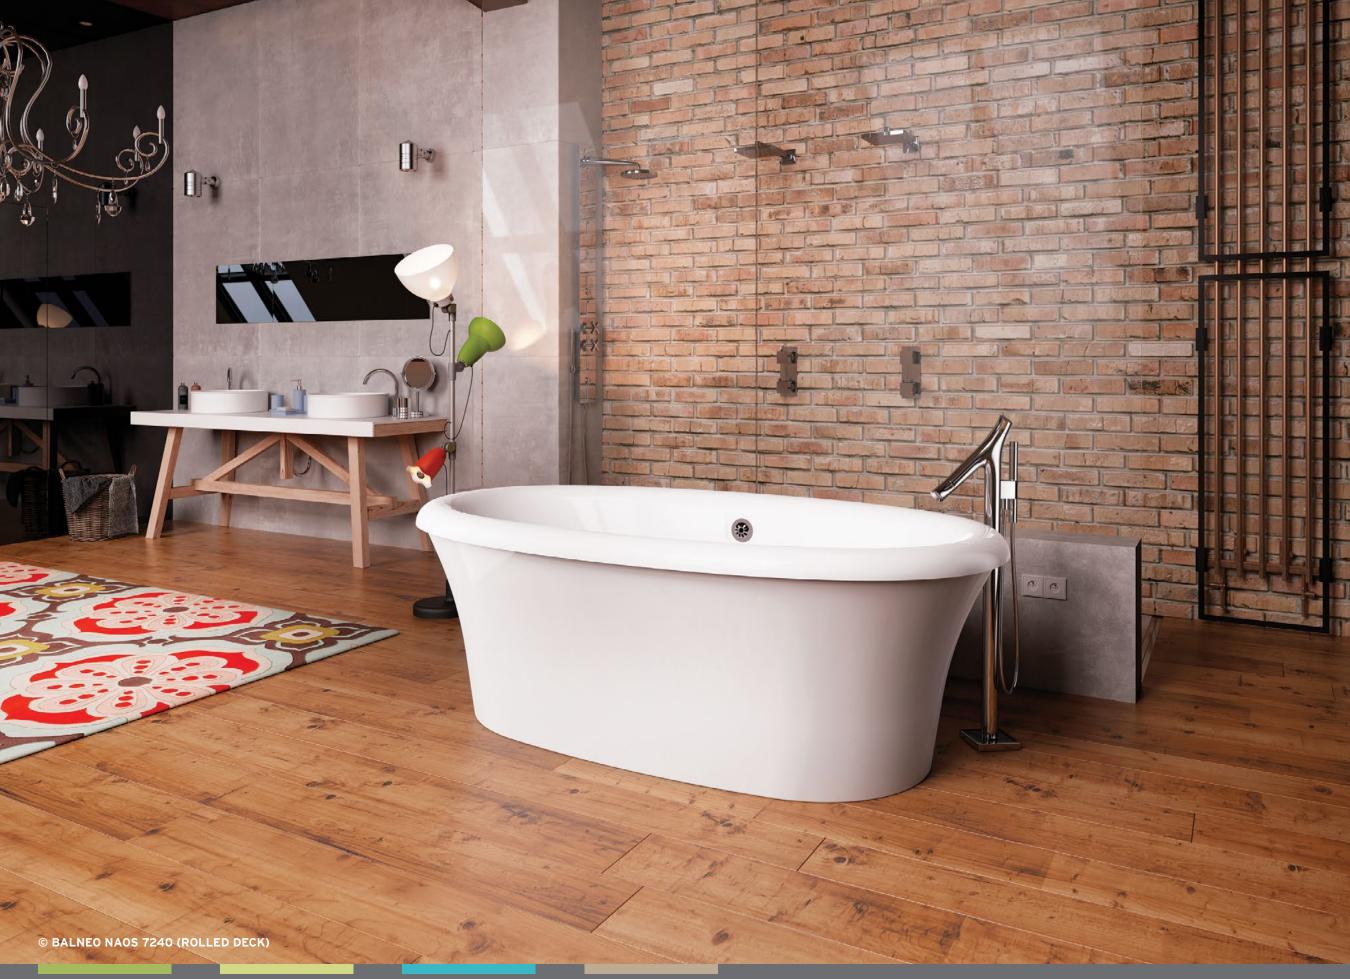

# BALNEO®

The name BALNEO® evokes the art of bathing. For BainUltra®, a bath is an important ritual, part of a lifestyle that encourages you to slow down and take time for yourself.

• This collection features classic and contemporary freestanding designs in both medium (66 in x 36 in) and large (72 in x 40 in) sizes.

- Options available
- AROMACLOUD Aromatherapy
- ILLUZIO Chromatherapy

Balneo baths are available in the Thermomasseur and TUB categories.

All models in the Balneo Collection are available either with a **flat or rolled deck.** 

FLAT DECK

ROLLED DECK

66 x 36 x 27 CELLA 6636 Freestanding 72 x 40 x 27 **CELLA 7240** 

Freestanding

SANOS 6636 Freestanding 11 66 x 36 x <u>24</u> **SANOS 7240** 22 72 x 40 x 24 Freestanding

| NAOS 6636    | 2.2          |
|--------------|--------------|
| Freestanding | 66 x 36 x 25 |
| NAOS 7240    | 22           |
|              |              |