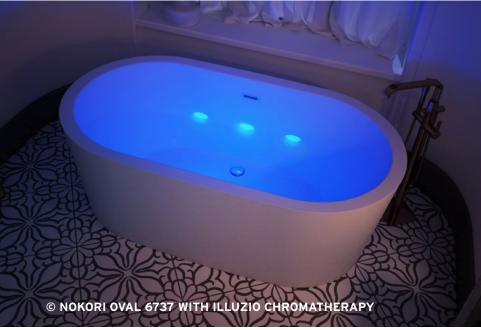

### CHROMATHERAPY

Vedana diffuses colors in precise wavelengths that maximize the benefits of your therapeutic care, in accordance with your needs at a given moment.

### CHROMATHERAPY

Chromatherapy is defined as a treatment that uses the effect of color to bring about physical and other changes.

A scientifically proven technique, chromatherapy is not merely a decorative element. Rather it has a direct effect on one's physical and psychological condition. As a powerful way to achieve balance and harmony, color through its vibrations can calm, energize, or focus your thoughts.

Six colors—blue, violet, red, orange, yellow, and green—are calibrated at different frequencies, each with a stimulating or soothing therapeutic purpose.