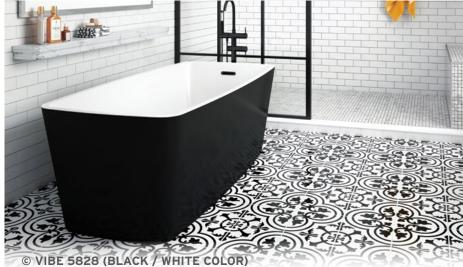

# The I

The **Black/White color** is offered on: BeOne, Essencia 6638, Essencia Design, Esthesia 6436, Libra, Nokori Oval 6737, Vibe 5828, Vibe Oval 5830, Vibe Design 6033 and Vibe Back to wall.