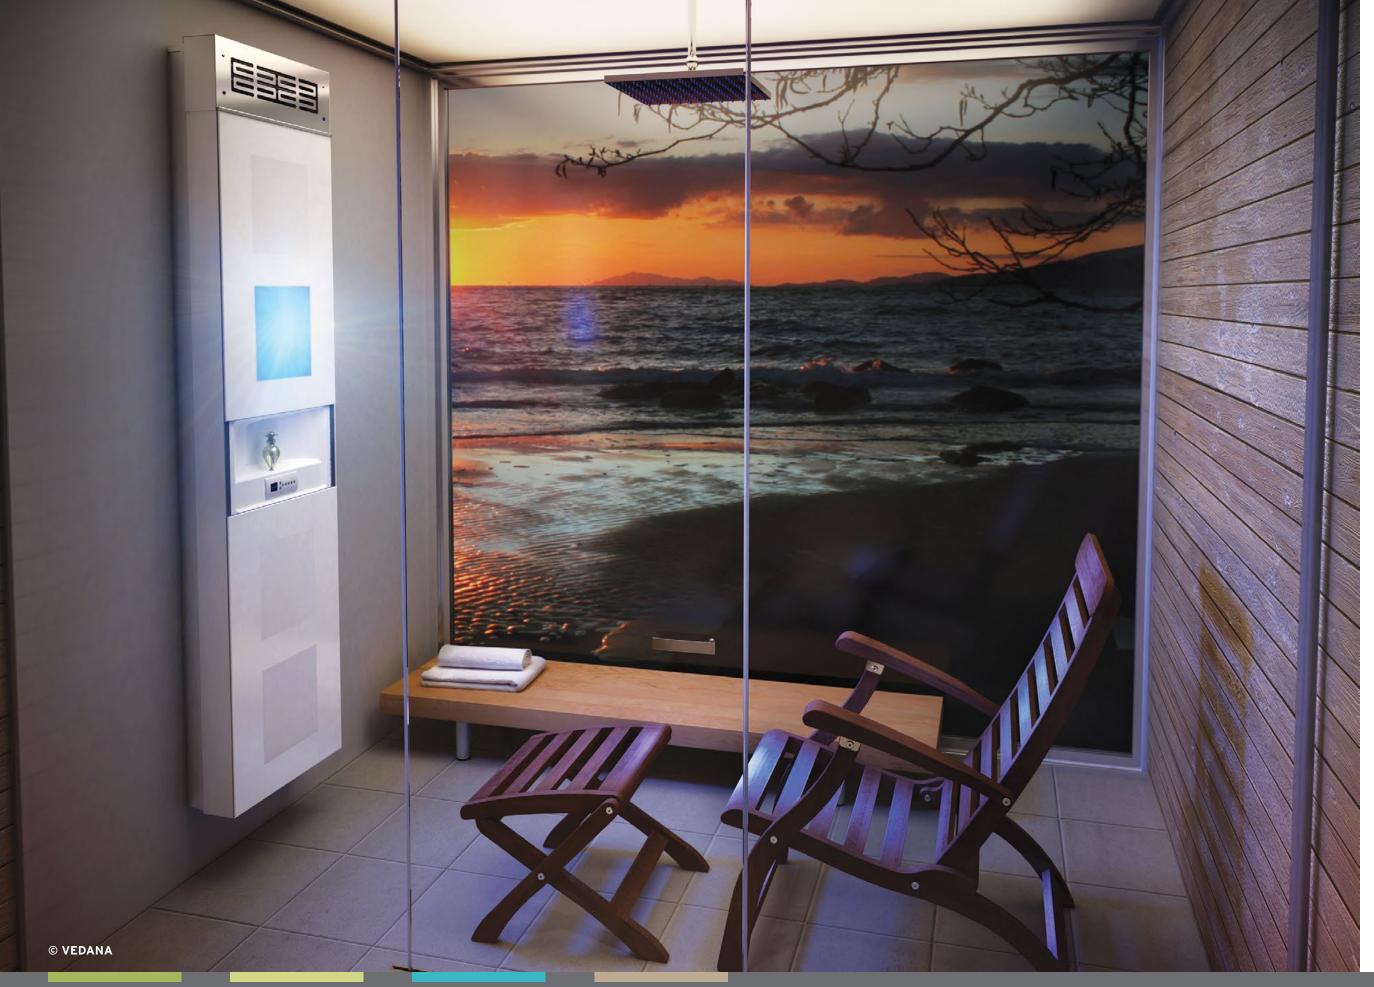

### Therapeutic Care Unit

The Therapeutic Care Unit platform is a BainUltra exclusive. These technological innovations harness the power of multiple therapies in a single delivery system that fits into a bathroom, though it is not part of the bath.

Our units provide high-level therapeutic experiences designed to bring about a change of physical, mental, and emotional states and energy levels.

The platform features Vedana®, which harmoniously blends five therapies: dry-heat Thermotherapy®, Light Therapy®, chromatherapy, aromatherapy, and Sound Therapy®.

This therapeutic care unit fits right into your shower and is a complete all-in-one system—the perfect addition to your personal care session in a special space in your home set aside for health and wellness rituals.

### A TOTAL EXPERIENCE

Vedana uses advanced technologies to integrate five proven therapies: aromatherapy, Light Therapy®, Sound Therapy®, chromatherapy, and Thermotherapy®. Take advantage of Vedana's preprogrammed sessions, or create your own. Vedana lets you achieve the harmony and balance you seek.

### BLUETOOTH TECHNOLOGY

To accompany your experiences and sessions, you can download Vedana's music sound track directly from our website: bainultra.com/Vedana

**VEDANA** 

21 x 80 x 9 1/2