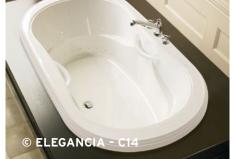

# **ELEGANCIA®**

With shapes and lines that take us back to the Victorian era, this series transcends time, fitting right in with today's styles.

- Design exploits cutting-edge production techniques for an inverted contour with unique Victorian charm.
- An exceedingly elegant model boasting superior back comfort thanks to its cone-shaped backrest.

### **THERAPIES**

Add therapies to optimize the therapeutic benefits of your bath.

Indicates heated backrest (TMU)

Drop-in

Available in 6636, 6642, 7236, and 7242

Drop-in

Available in 6636, 6642, 7236, and 7242