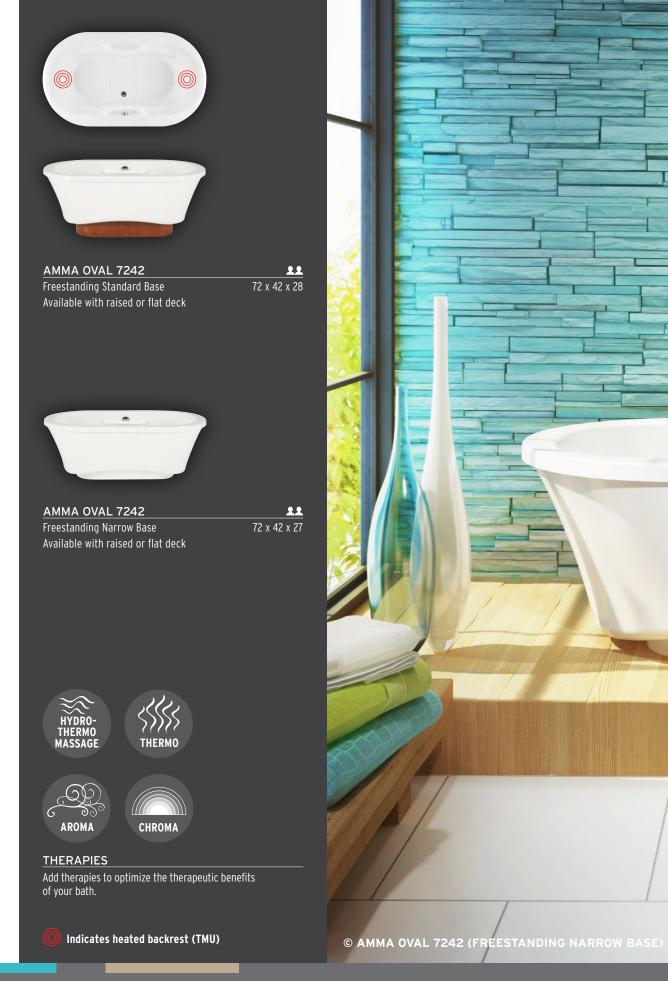

# $\text{AMMA}^{\text{\tiny R}}$

The word AMMA® takes its origin in the word "massage" as represented by two Chinese characters, AN and MO, meaning "calm through touch".

- The ergonomics of the bath interior (oblate or egg-shaped) offers superior comfort and an enhanced Hydro-thermo massage® experience.
- Amma features the widest range of size and installation options.

#### Options available

- BU-TOUCH Control Application

Amma baths are available in the Thermomasseur and TUB categories.

The **inverted V backrest** allows your neck and spine to be massaged perfectly.

Integrated armrests, available with most models, are sculpted to optimize comfort.

The **molded, heated headrest** softly The **raised seat** optimizes leg cradles and soothes your neck.

massage.

#### DOUBLE YOUR PLEASURE

For those times when you want to share your massage experience, the two-person bath in the Amma collection offer independent temperature controls for the backrests and headrests of each bather. So you get togetherness and personalized comfort.

### Options available

AMMA baths are available in the Thermomasseur and TUB categories.

The **inverted V backrest** allows your neck and spine to be massaged perfectly.

**Integrated armrests**, available with most models, are sculpted to optimize comfort.

The **molded, heated headrest** softly The **raised seat** optimizes leg cradles and soothes your neck.

massage.

The Oval 7242 models are available with a raised or flat deck.

RAISED DECK

FLAT DECK

Drop-in / Alcove

60 x 32 x 21

AMMA 6036

Drop-in / Alcove 60 x 36 x 21

 AMMA 7236
 11

 Drop-in / Alcove
 72 x 36 x 21

 AMMA 7242
 12

 Drop-in / Alcove
 72 x 42 x 22

AMMA OVAL 7242

Drop-in

72 x 42 x 22

Available with raised or flat deck

THERAPIES

Add therapies to optimize the therapeutic benefits of your bath.

Indicates heated backrest (TMU)

Monarch is a refined collection of therapeutic baths featuring radiant, sumptuous quartz deck surfaces in carefully selected enchanting colors combined with the bath inner shell made of 100% pure acrylic of the highest quality.