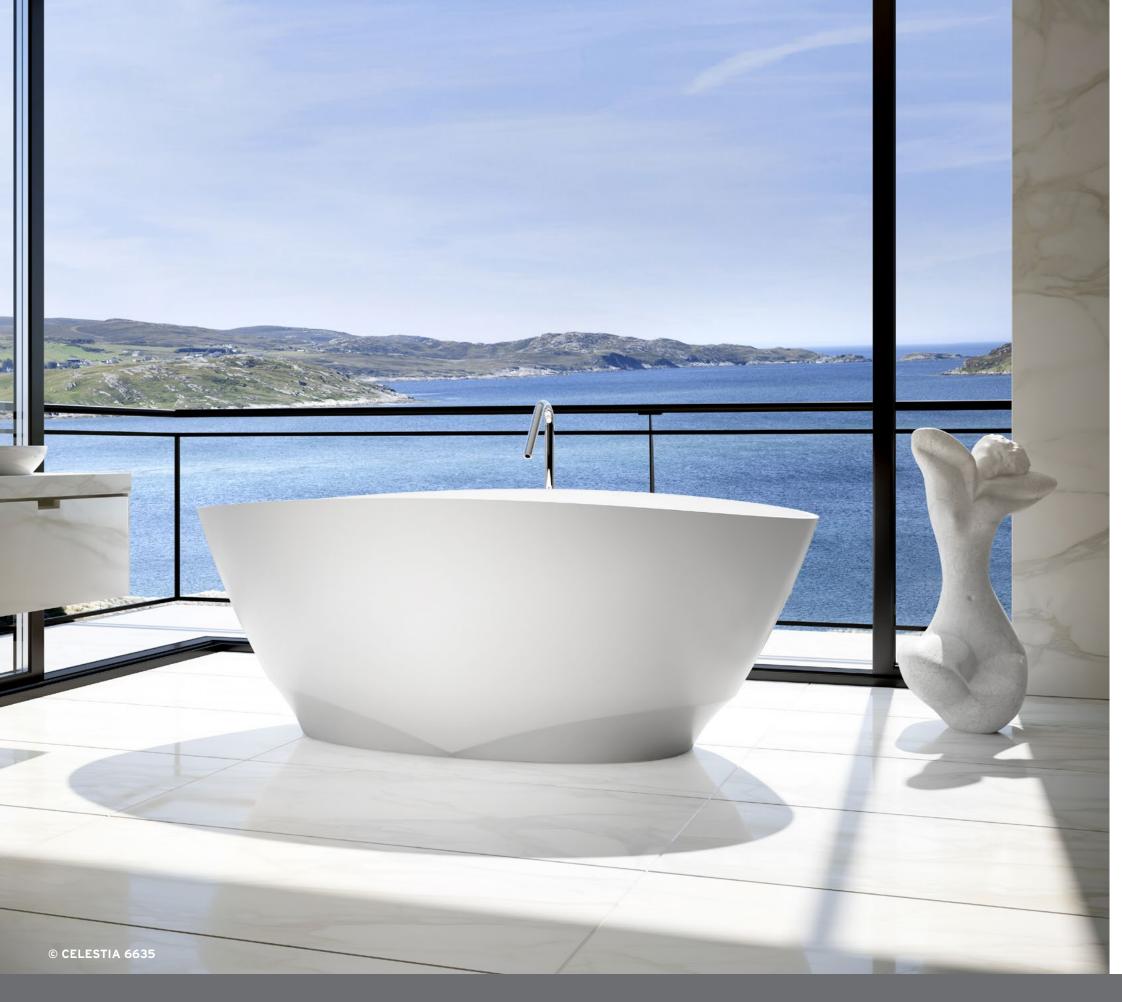

# CELESTIA™

Feminine, ethereal and strong, Celestia<sup>™</sup>, means of the sky. When crafting this new bath collection, we took inspiration from the sky; the feeling of grandeur of looking at the night's vault of heaven and seeing the sparkling glow looking back.

Without compromising the comfort and ergonomics that BainUltra is famous for, the composition of the Celestia™ freestanding baths' sweeping thin lines that bring forth an association to sculpture.

As a beautiful work of art in a museum, Celestia is the center piece of any bathroom, a jewel that captures attention and pleases the eye.

#### FINESTONE<sup>TM</sup>

Celestia baths are made with FineStone $^{\text{TM}}$ , BainUltra's new high quality solid surface material.

Our skilled craftsmen have brought our expert artisans dreams to life with an impeccable attention to detail and quality.

#### FINESTONE<sup>TM</sup>

FineStone™, BainUltra's new high quality solid surface material is composed of refined minerals and pure liquid acrylic.

Pushing the limits of design and technology, it was developed to realize a new world of design possibilities.