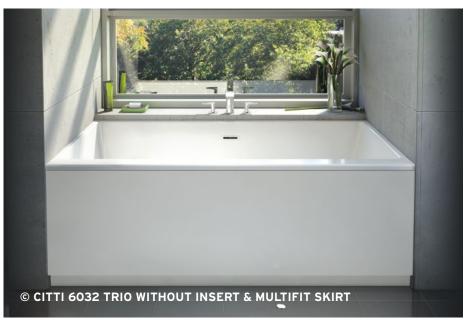

### THERAPIES

Add therapies to optimize the therapeutic benefits of your bath.

Indicates heated backrest (TMU)

CITTI® is derived from the sanskrit for "free spirit." At the same time, the name evokes today's great cities: these are the perfect baths for urban living.

- Bath can be installed in an alcove (between 3 walls), perfect for smaller spaces such as those found in urban dwellings.
- Ideal for making the most of a small space by turning it into a place to experience multiple therapeutic experiences.

The backrest is at a 15° angle to create an optimal interior space.

**An insert** is available that can be positioned on either the left or right side of the bath to hold the AromaCloud® unit or soap and shampoo (Citti with Insert).

### Options available

- AROMACI OUD Aromatherany
- II I UZIO Chromatherany
- ULTRAVELOUR Matte finish
- BU-TOUCH Control Application

CITTI baths are available in the Thermomasseur and TUB categories.

### **DESIGN**

Its unique design offers numerous installation possibilities for smaller bathrooms.

A surprise bonus to the ho so convenient Citti collection. This bathtub designed for alcove installation is now available with a front overflow at the foot of the bath, perfect for a bathroom renovation without having to change out a standard plumbing setting.