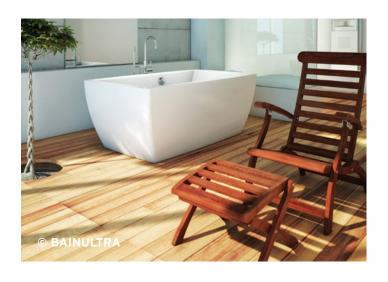

# RELAXATION CHAIR & FOOTREST

**The chair and footrest** provide the ideal seating during Vedana® sessions.

Because the **footrest** was designed to be extremely comfortable, you can use it solo when space is limited, resting your back on the nearest wall.

Its **space-saving shape** suits most bathrooms.

Taking a **moment to relax** in the chair is an excellent way to transition into or out of a treatment.

**Designed to withstand** the water and humidity found in bathrooms.

In combination with a ThermoMasseur® session, the chair provides a comfortable way to prolong the resulting feeling of well-being.

Available in a limited edition, the chair is handmade by local craftsmen. It comes with a certificate of authenticity.

BainUltra designers drew on their knowledge of ergonomics to create the relaxation chair and footrest, specially designed to be part of a relaxation, health, and wellness ritual in the Insperience Bathroom.