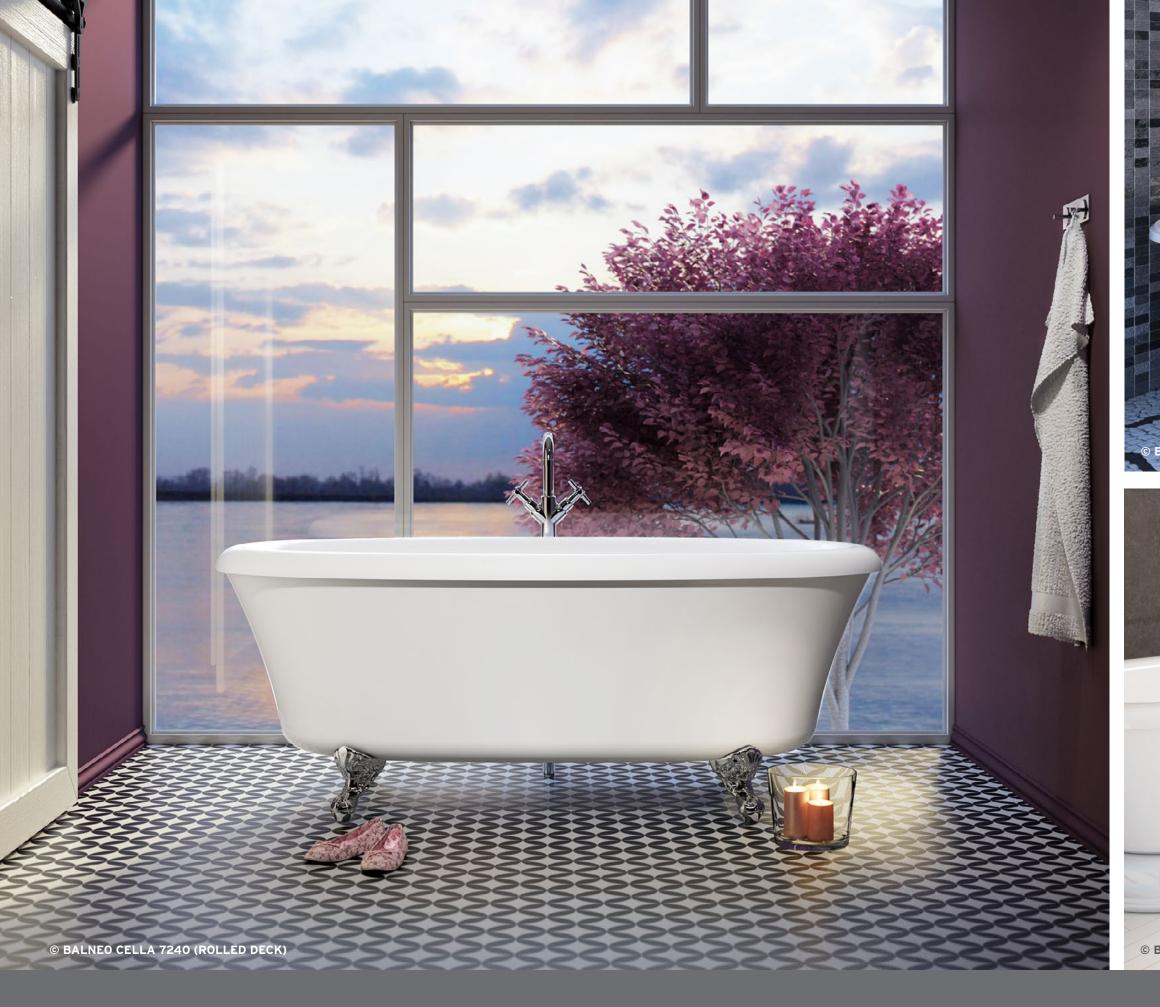

# BALNEO®

The name BALNEO® evokes the art of bathing. For BainUltra®, a bath is an important ritual, part of a lifestyle that encourages you to slow down and take time for yourself.

• This collection features classic and contemporary freestanding designs in both medium (66 in x 36 in) and large (72 in x 40 in) sizes.

- Options available
- AROMACLOUD Aromatherapy
- ILLUZIO Chromatherapy

Balneo baths are available in the Thermomasseur and TUB categories.

All models in the Balneo Collection are available either with a **flat or rolled deck.** 

FLAT DECK

ROLLED DECK

66 x 36 x 27 CELLA 6636 Freestanding 72 x 40 x 27 **CELLA 7240** 

Freestanding

SANOS 6636 Freestanding 11 66 x 36 x <u>24</u> **SANOS 7240** 22 72 x 40 x 24 Freestanding

| NAOS 6636    | 2.2          |
|--------------|--------------|
| Freestanding | 66 x 36 x 25 |
| NAOS 7240    | 22           |
|              |              |