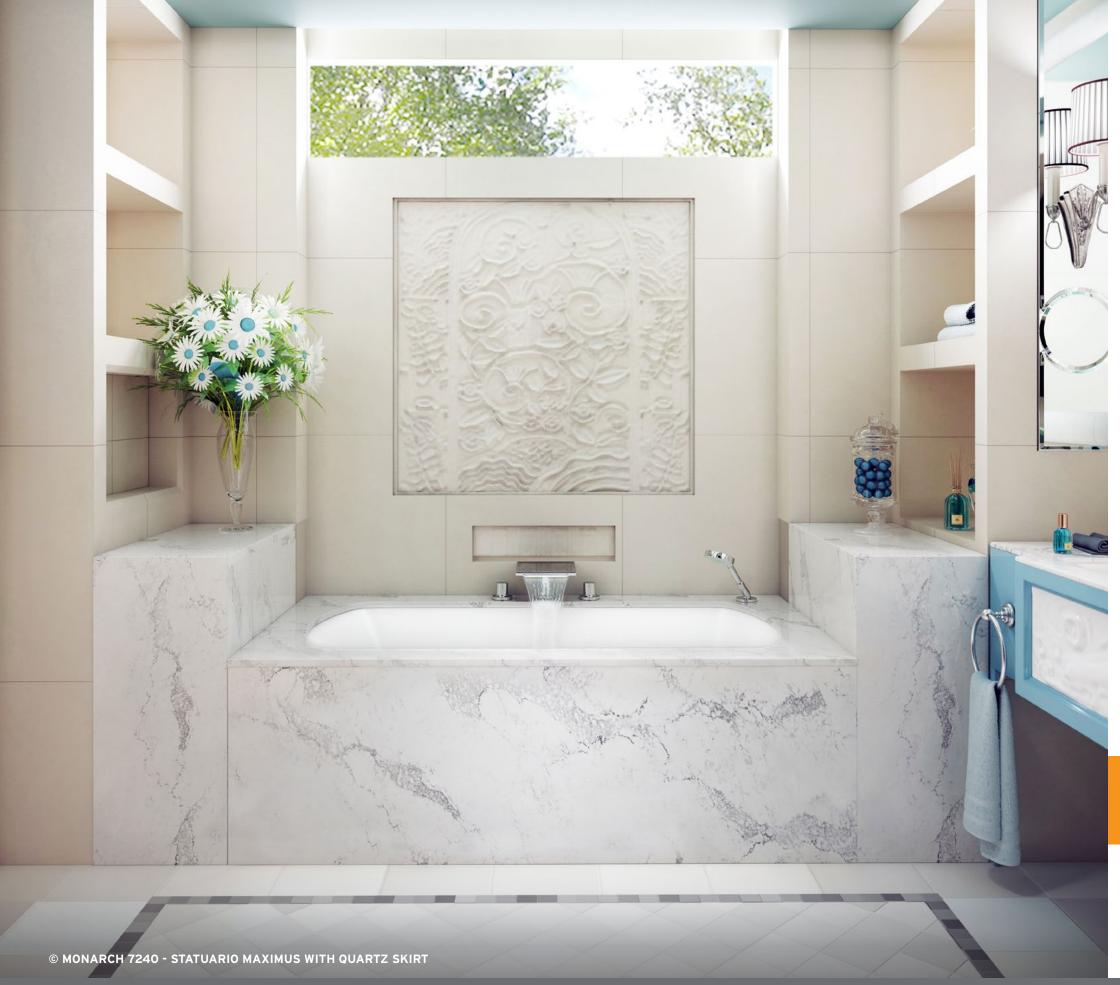

Drop-in

72 x 42 x 22

Available with raised or flat deck

THERAPIES

Add therapies to optimize the therapeutic benefits of your bath.

Indicates heated backrest (TMU)

Monarch is a refined collection of therapeutic baths featuring radiant, sumptuous quartz deck surfaces in carefully selected enchanting colors combined with the bath inner shell made of 100% pure acrylic of the highest quality.

The sumptuous Monarch Collection offers a variety of models that can be customized with either a standard 2 piece quartz deck or the newest Grand Luxury one piece quartz deck. Also offered as an option, a quartz skirt can be added to any model to complete this amazing and original design.

### DESIGN

Designed to blend with the utmost harmony into luxury condo dwellings, Monarch bath is a graceful innovation for drop-in and alcove settings—an approach to bathroom design that is utterly refined.

### PURE, NOBLE QUARTZ

### STANDARD COLOR

Grey Expo – Silestone

Lagos Blue – Caesarstone

All Monarch Grand Luxury baths are available in the same dimensions and options as the Original Monarch models (Quartz Deck with seam).

### **OPTIONAL COLOR**

Quasar Light - VicoStone

Piatra Grey – Caesarstone

Woodlands - Caesarstone

Statuario Maximus - Caesarstone

MONARCH 6032 MONARCH GRAND LUXURY 6032

60 X 32 X 20 Drop-In / Alcove

MONARCH 6036 MONARCH GRAND LUXURY 6036