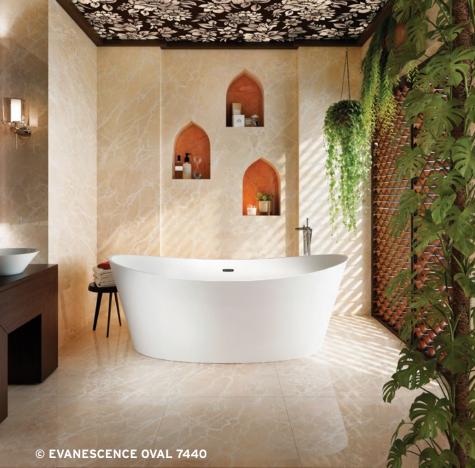

# **EVANESCENCE®**

EVANESCENCE® means "state of transformation."
The collection is an invitation to turn your relaxation space into a true sanctuary of elegance and wellness.
A prestige bath that makes a great centerpiece of any bathroom.

- Freestanding baths that deliver Hydro-thermo-massage® with the added bonus of ultra thin walls.
- A small freestanding bath with enough space inside for one person to be fully immersed or two to bathe comfortably together.

Evanescence's inner shell reveals pure lines enabling bathers to take the most comfortable position, alone or for two.

The backrests provide enhanced support for the neck and head and uniform heating all along the spine.

#### Options available

- ILLUZIO Chromatherapy
- ULTRAVELOUR Matte finish
- COLOR Black / White

Evanescence baths are available in the Thermomasseur and TUB categories.

#### DESIGN

The bath's thin concave walls and its interior space facilitate access to the bath.

EVANESCENCE OVAL 6636

66 x 36 x 28

EVANESCENCE OVAL 7440

Freestanding

74 x 40 x 28

**EVANESCENCE 6634** 