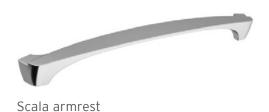

# SCALATM

Scala $^{\text{TM}}$ , a collection of bathtubs with luxurious, modern design and classic elegance.

This freestanding bathtub has an æsthetic refinement that translates into a contemporary version of the Rococo style bathtub on lion's feet.

Slide into a Scala 6638 and enjoy a wider more comfortable seat and backrest as well as integrated headrests to fully cherish moments of well-being and relaxation.

#### Options available

- ILLUZIO Chromatherapy
- III TRAVELOUR Matte finish

Scala baths are available in the Thermomasseur and TUB categories.

#### DESIGN

Scala offers all the therapeutic benefits of Hydro-thermo massage®. The spirit of this collection reveals a sophisticated style through the harmony of its curves, an extension of the outer shell on metal feet and wider front and rear decks. In addition, metal armrests available in different colors match perfectly to the feet.

#### **EXCLUSIVE ARMRESTS AND FEET**

Scala armrests & feet are available in a choice of colors:

- Chrome
- Satin Brass
- Brushed Nickel
- Matte Black
- Polished Nickel

MENU 16