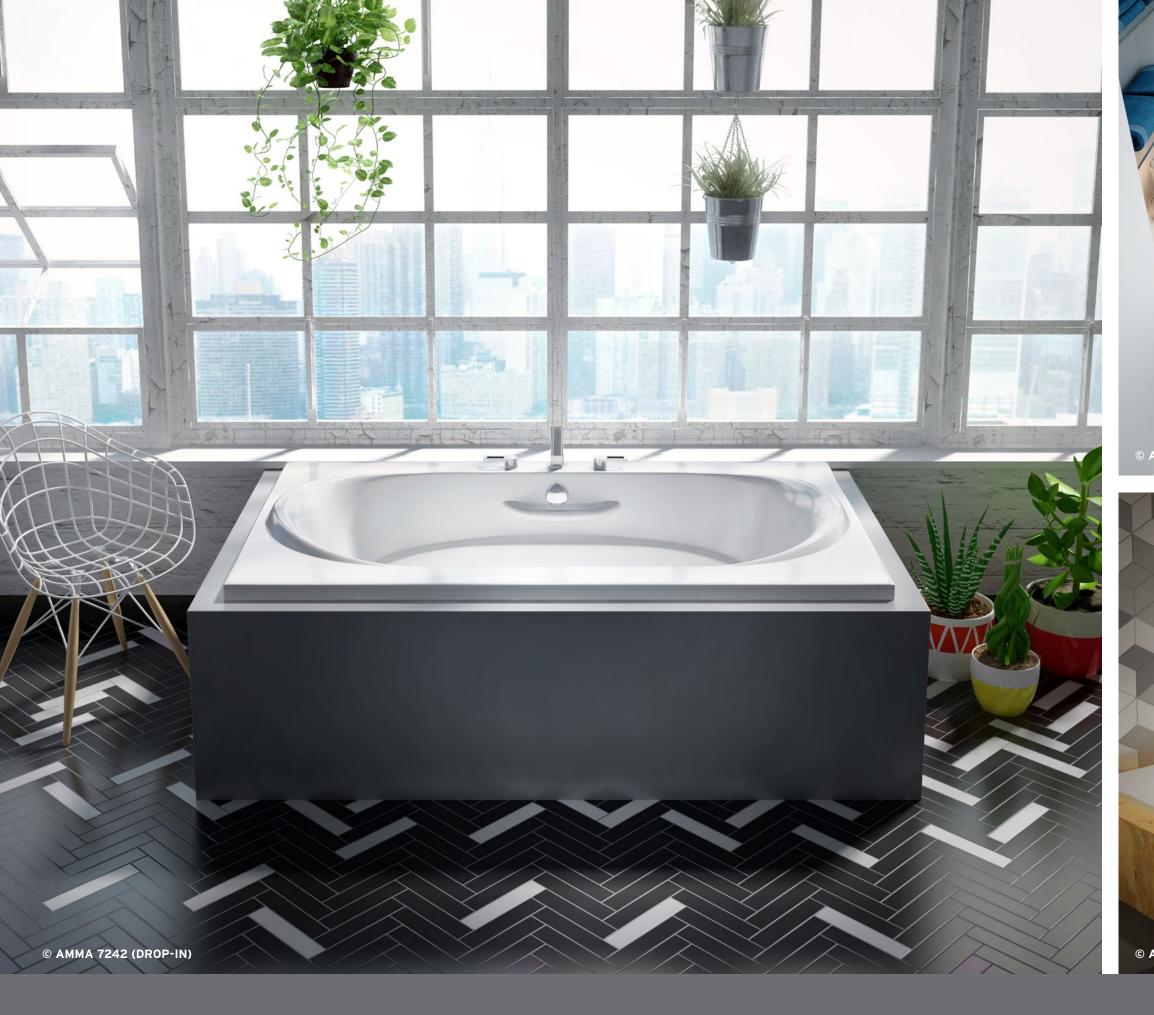

# $\text{AMMA}^{\text{\tiny R}}$

The word AMMA® takes its origin in the word "massage" as represented by two Chinese characters, AN and MO, meaning "calm through touch".

- The ergonomics of the bath interior (oblate or egg-shaped) offers superior comfort and an enhanced Hydro-thermo massage® experience.
- Amma features the widest range of size and installation options.

#### Options available

- BU-TOUCH Control Application

Amma baths are available in the Thermomasseur and TUB categories.

The **inverted V backrest** allows your neck and spine to be massaged perfectly.

Integrated armrests, available with most models, are sculpted to optimize comfort.

# **AMMA**<sup>®</sup>

The word AMMA® takes its origin in the word "massage" as represented by two Chinese characters, AN and MO, meaning "calm through touch."

- The ergonomics of the bath interior (oblate or egg-shaped) offers superior comfort and an enhanced Hydro-thermo massage® experience.
- Amma features the widest range of size and installation options.

### Options available

AMMA baths are available in the Thermomasseur and TUB categories.

The **inverted V backrest** allows your neck and spine to be massaged perfectly.

**Integrated armrests**, available with most models, are sculpted to optimize comfort.

The **molded, heated headrest** softly The **raised seat** optimizes leg cradles and soothes your neck.

massage.

The Oval 7242 models are available with a raised or flat deck.

RAISED DECK

FLAT DECK

Drop-in / Alcove

60 x 32 x 21

AMMA 6036

Drop-in / Alcove 60 x 36 x 21

 AMMA 7236
 11

 Drop-in / Alcove
 72 x 36 x 21

 AMMA 7242
 12

 Drop-in / Alcove
 72 x 42 x 22

AMMA OVAL 7242

Drop-in

72 x 42 x 22

Available with raised or flat deck

THERAPIES

Add therapies to optimize the therapeutic benefits of your bath.

Indicates heated backrest (TMU)

Monarch is a refined collection of therapeutic baths featuring radiant, sumptuous quartz deck surfaces in carefully selected enchanting colors combined with the bath inner shell made of 100% pure acrylic of the highest quality.