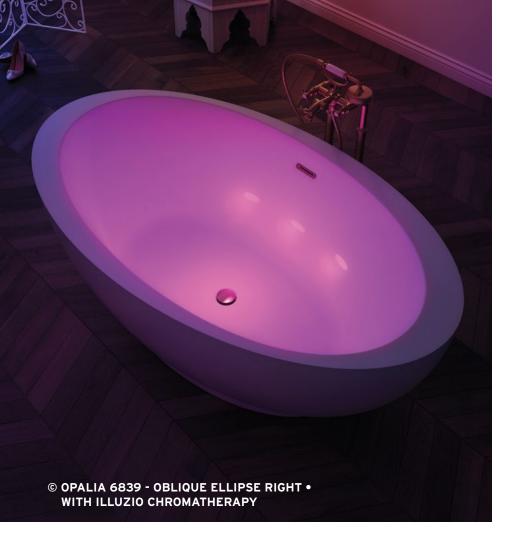

Opalia is available in five distinctive models, each as intriguing as the last. The oval inner shell can be centered, off-centered, or oblique from the center, creating an interplay of ellipses unique to each configuration.

68 X 39 X 25

Freestanding

OPALIA 6839 OFF-CENTERED ELLIPSE RIGHT
Freestanding

68 X 39 X 25

OPALIA 6839 OBLIQUE ELLIPSE RIGHT
Freestanding

68 X 39 X 25

OPALIA 6839 OBLIQUE ELLIPSE LEFT
Freestanding

68 X 39 X 25