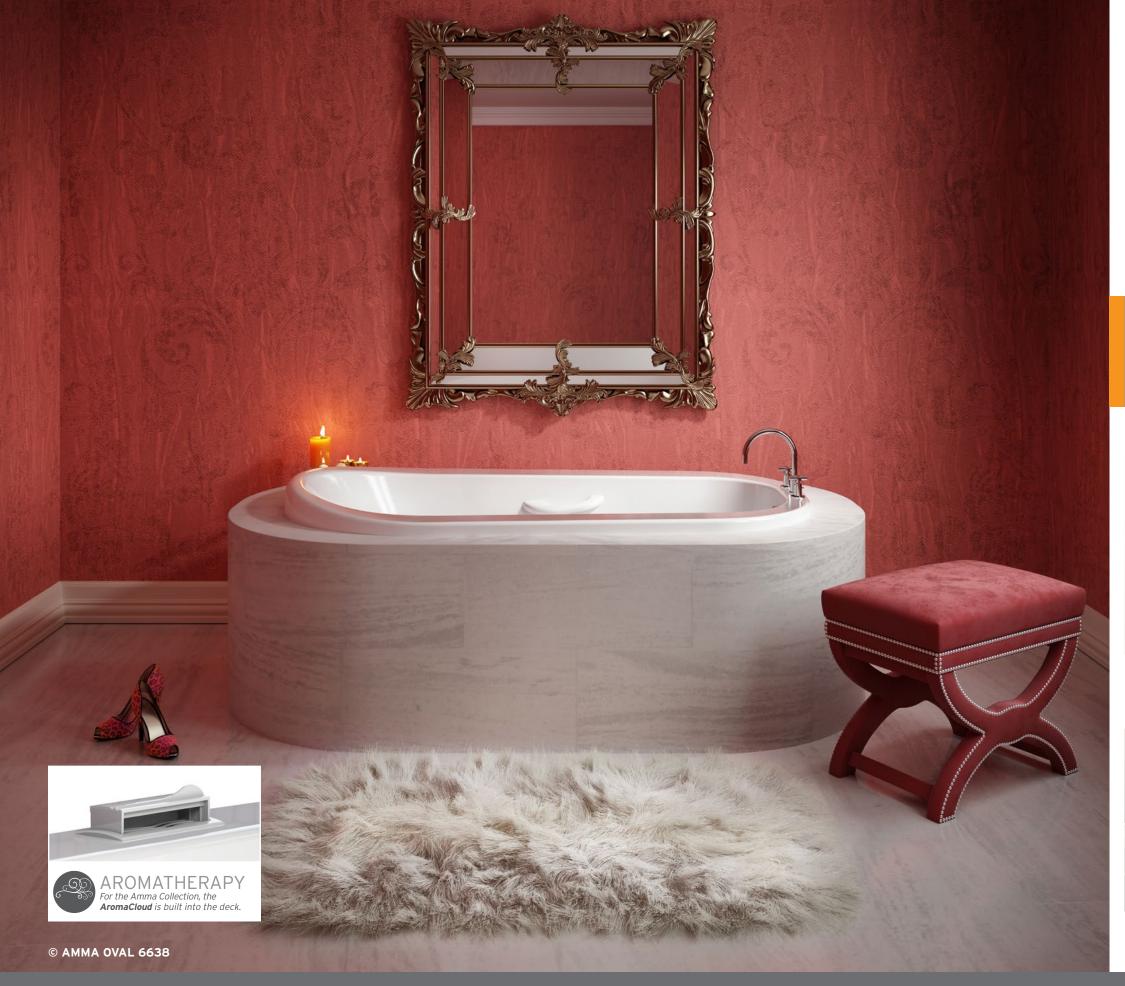

# $\text{AMMA}^{\text{\tiny R}}$

The word AMMA® takes its origin in the word "massage" as represented by two Chinese characters, AN and MO, meaning "calm through touch".

- The ergonomics of the bath interior (oblate or egg-shaped) offers superior comfort and an enhanced Hydro-thermo massage® experience.
- Amma features the widest range of size and installation options.

#### Options available

- BU-TOUCH Control Application

Amma baths are available in the Thermomasseur and TUB categories.

The **inverted V backrest** allows your neck and spine to be massaged perfectly.

Integrated armrests, available with most models, are sculpted to optimize comfort.

The **molded, heated headrest** softly The **raised seat** optimizes leg cradles and soothes your neck.

massage.

#### DOUBLE YOUR PLEASURE

For those times when you want to share your massage experience, the two-person bath in the Amma collection offer independent temperature controls for the backrests and headrests of each bather. So you get togetherness and personalized comfort.