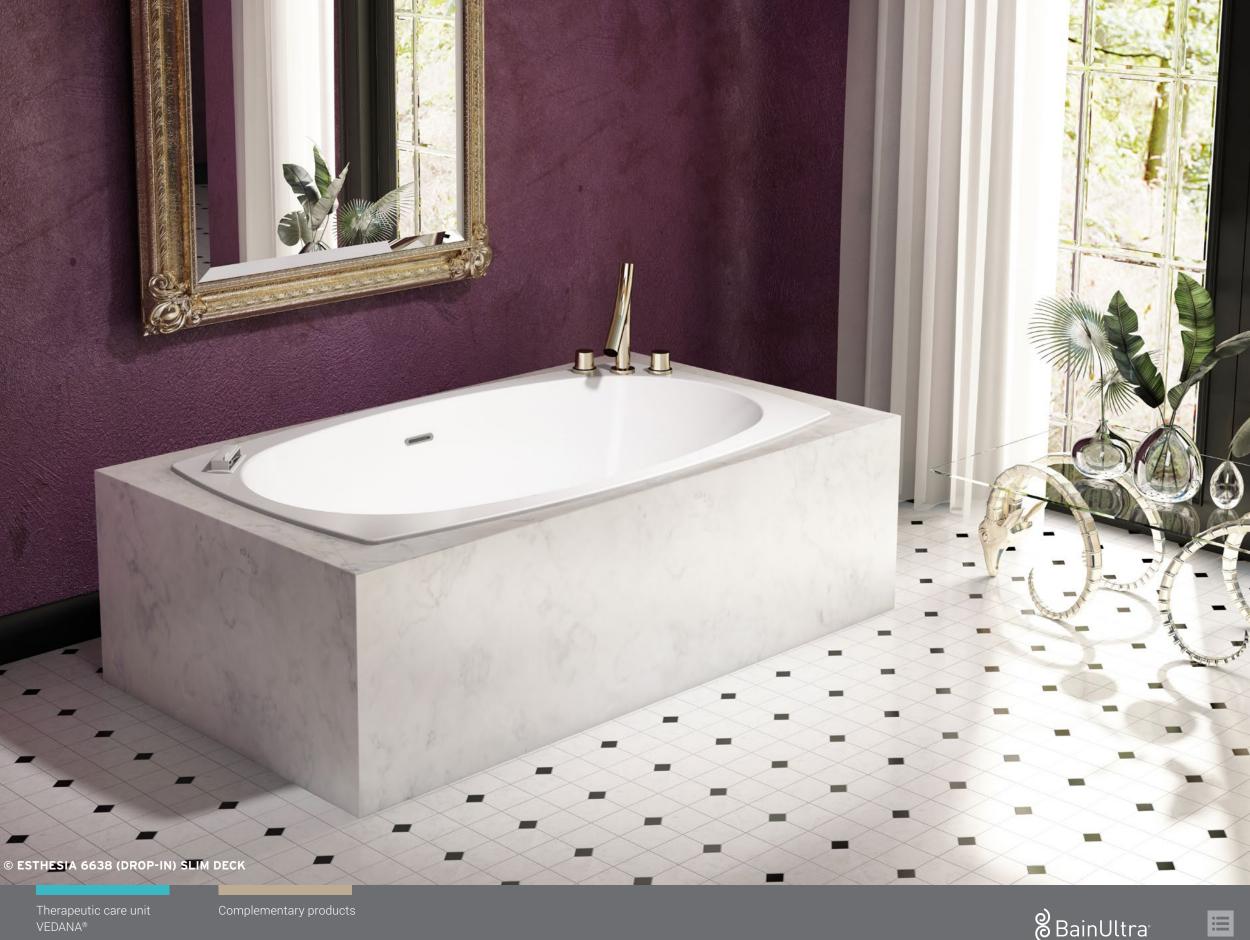

# **ESTHESIA®**

BainUltra invites you to discover the ESTHESIA® Collection, our expression of beauty in the world of therapeutic bath.

- Neoclassically inspired Esthesia baths boast clean, purely geometric designs. Their elegant, luxurious pedigree means they're right at home in almost any cultural and architectural setting.
- With their pure oval inner shell, Esthesia baths can accommodate two people in total comfort.

The inner shell is free of grab bars or armrests, preserving the clean lines that are the hallmark of the Esthesia Collection. The deck design is not only original, it's also spacious and practical.

#### Options available

- AROMACLOUD Aromatherapy
- ILLUZIO Chromatherapy
- ULTRAVELOUR Matte finish
- COLOR Black / White
- BU-TOUCH Control Application

Esthesia baths are available in the Thermomasseur and TUB categories.

#### DESIGN

With its gentle, progressive curves, the freestanding Esthesia bath appears to have blossomed from its base.

ESTHESIA 6436 Freestanding

64 x 36 x 25

Add therapies to optimize the therapeutic benefits of your bath.

### DESIGN

The deck shape is not only original, it's also spacious and practical.

ESTHESIA 6638

Drop-In

66 x 38 x 21

### THERAPIES

Add therapies to optimize the therapeutic benefits of your bath.

Indicates heated backrest (TMU)

CITTI® is derived from the sanskrit for "free spirit." At the same time, the name evokes today's great cities: these are the perfect baths for urban living.