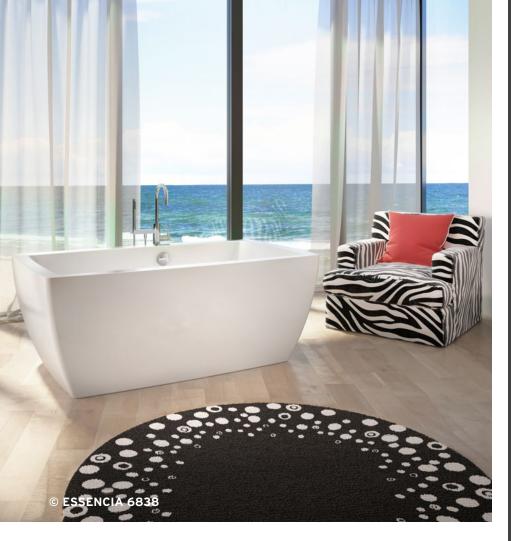

# **ESSENCIA®**

The ESSENCIA collection evokes essence—the elemental aspects of the inner being. The Essencia collection features different interiors that offer comfort and the pleasure of immersion for different types of bathers.

The Essencia Design invites you to nestle down along the clean, smooth lines of this expansive bath and relax into an experience of authentic luxury and well-being.

• Seamless design: two acrylic shells soldered together for a spectacular freestanding bathtub.

**For the Essencia 6838 & 7236 two rows of air jets** intensify the massage effect, while the footrest provides exceptional comfort and allows total immersion.

**Inverted V backrest** and **integrated headrest** keep the head and neck supported for maximum massage.

**Raised seat** optimizes the massage effect for the legs while inclined **armrests** provide total comfort.

#### Options available

- AROMACLOUD Aromatherany
- II I U7IO Chromatherapy
- ULTRAVELOUR Matte finish
- COLOR Black / White only for Essencia 6838 and Essencia Design

Essencia baths are available in the Thermomasseur and TUB categories.

Essencia 6838's elegant interior provides maximum comfort in three different positions: stretched out, relaxed, and seated.