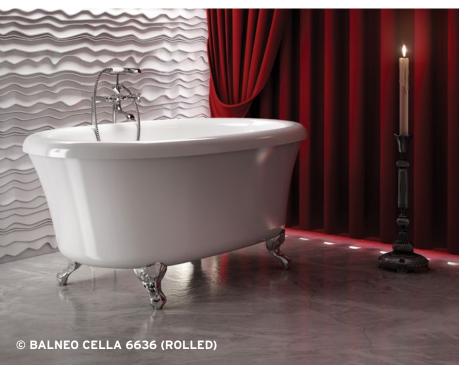

# BALNEO®

The name BALNEO® evokes the art of bathing. For BainUltra®, a bath is an important ritual, part of a lifestyle that encourages you to slow down and take time for yourself.

• This collection features classic and contemporary freestanding designs in both medium (66 in x 36 in) and large (72 in x 40 in) sizes.

- Options available
- AROMACLOUD Aromatherapy
- ILLUZIO Chromatherapy

Balneo baths are available in the Thermomasseur and TUB categories.

All models in the Balneo Collection are available either with a **flat or rolled deck.** 

FLAT DECK

ROLLED DECK

66 x 36 x 27 CELLA 6636 Freestanding 72 x 40 x 27 **CELLA 7240** 

Freestanding

SANOS 6636 Freestanding 11 66 x 36 x <u>24</u> **SANOS 7240** 22 72 x 40 x 24 Freestanding

| NAOS 6636    | 2.2          |
|--------------|--------------|
| Freestanding | 66 x 36 x 25 |
| NAOS 7240    | 22           |
|              |              |

### **CLAW FEET** (EXCLUSIVE TO BALNEO COLLECTION)

Cella comes with claw feet to add a personalized and unique touch of class to this freestanding bath.

**POLISHED NICKEL** 

**BRUSHED NICKEL** 

OIL-RUBBED **BRONZE** 