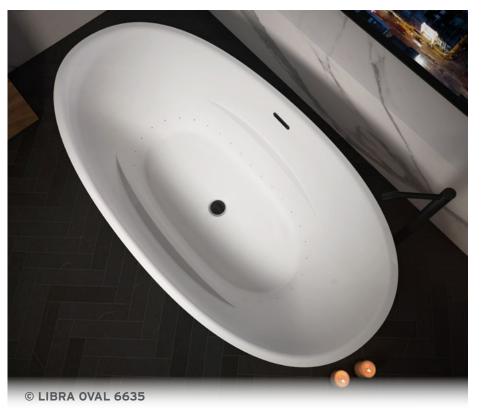

## LIBRA NEW MODEL

The constellation Libra, represented by the weighing scales symbolizes universal balance.

This freestanding bath collection evokes liberty and fluidity of movement with its symmetrical lines and universal look. The soft slope of the interior walls brings comfort and relaxation for one or two bathers.

All of BainUltra's signature therapies can help the bather further in discovering their own inner balance and living a life of serenity.

Libra Freestanding, the harmony of its design brings a feeling of balance and peace.

#### Options available

- ILLUZIO Chromatherapy
- ULTRAVELOUR Matte finish
- COLOR Black / White

Libra bathtubs are available in the Thermomasseur and TUB categories.

#### DESIGN

The soft lines and universal look of Libra bathtubs will be a perfect fit for any style of bathroom.

LIBRA 6632 Freestanding

66 x 32 x 23

LIBRA OVAL 6635 NEW MODEL Freestanding

66 x 35 x 27

BU-Touch Control App Included