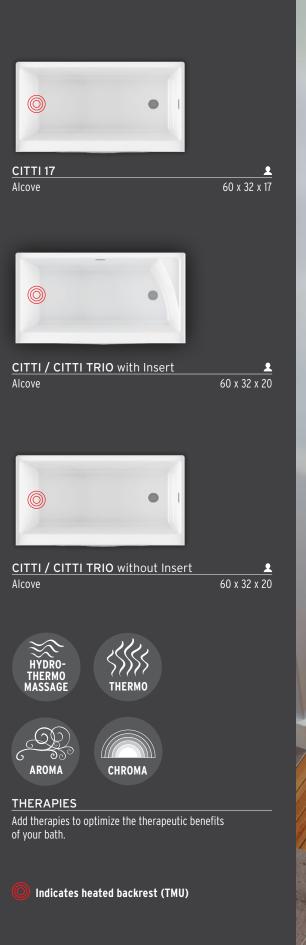

### THERAPIES

Add therapies to optimize the therapeutic benefits of your bath.

Indicates heated backrest (TMU)

CITTI® is derived from the sanskrit for "free spirit." At the same time, the name evokes today's great cities: these are the perfect baths for urban living.

- Bath can be installed in an alcove (between 3 walls), perfect for smaller spaces such as those found in urban dwellings.
- Ideal for making the most of a small space by turning it into a place to experience multiple therapeutic experiences.

The backrest is at a 15° angle to create an optimal interior space.

**An insert** is available that can be positioned on either the left or right side of the bath to hold the AromaCloud® unit or soap and shampoo (Citti with Insert).

### Options available

- AROMACI OUD Aromatherany
- II I UZIO Chromatherany
- ULTRAVELOUR Matte finish
- BU-TOUCH Control Application

CITTI baths are available in the Thermomasseur and TUB categories.

### **DESIGN**

Its unique design offers numerous installation possibilities for smaller bathrooms.

A surprise bonus to the ho so convenient Citti collection. This bathtub designed for alcove installation is now available with a front overflow at the foot of the bath, perfect for a bathroom renovation without having to change out a standard plumbing setting.