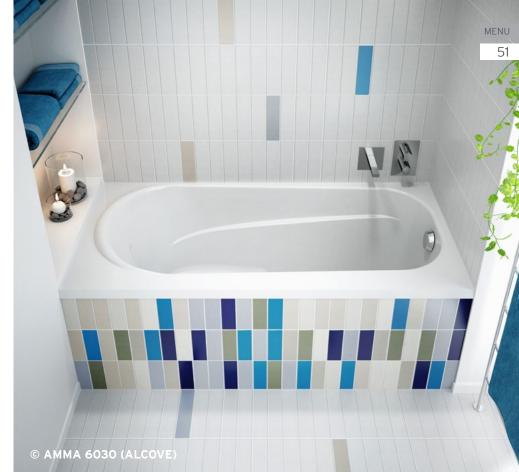

| MERIDIAN 6030    | 9           |
|------------------|-------------|
| Drop-in / Alcove | 60 x 30 x 2 |

| 2            |
|--------------|
| 60 x 36 x 20 |
|              |
| 60 x 42 x 2  |
|              |