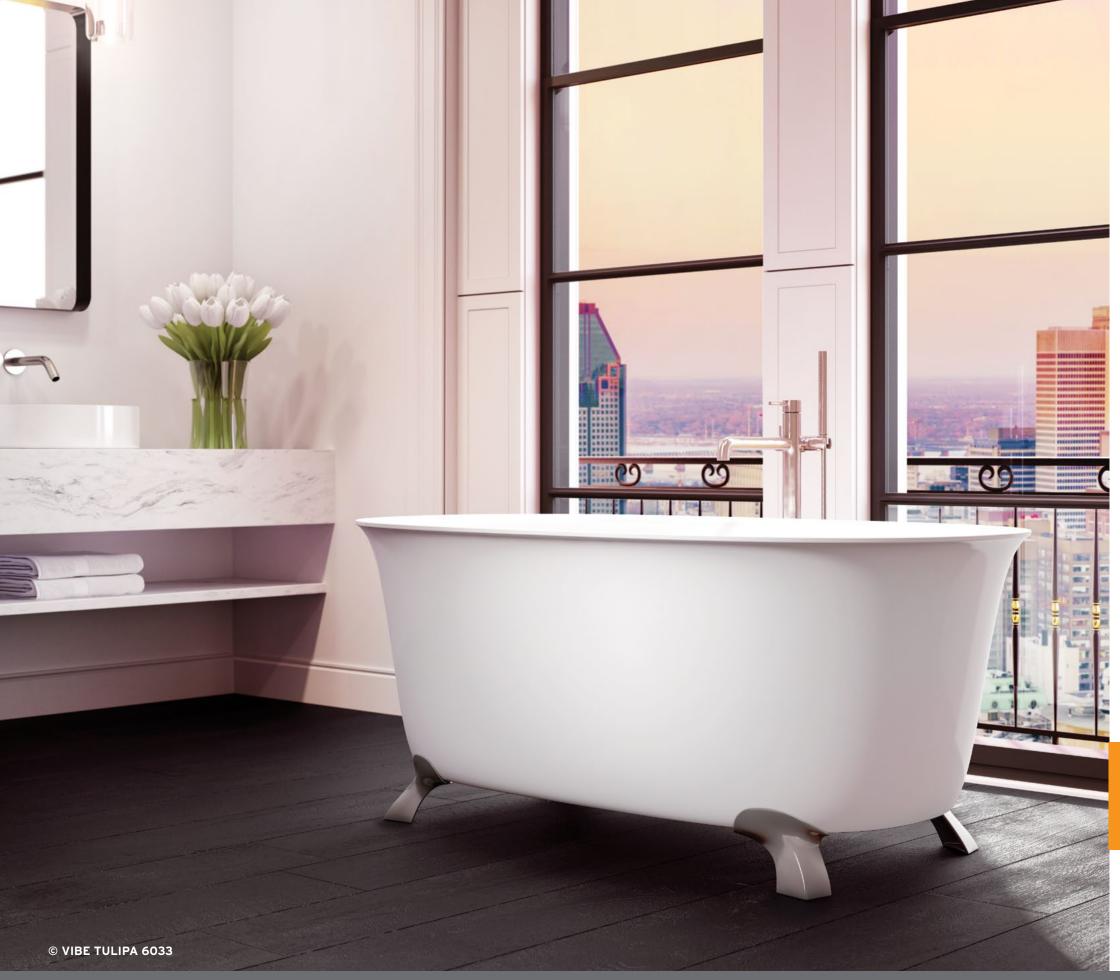

# **VIBE**<sup>TM</sup>

VIBE™ is a collection of therapeutic bathtubs with minimalist and contemporary flair. The collection is perfect for urban city dwellers who want to bring value and refinement to smaller bathrooms. The VIBE collection addresses the needs of younger, sophisticated bathers. Inspired by the city skyline and architectures of cosmopolitan cities, you can feel miles away from the streets below as you rest your mind, body and spirit in an expertly crafted bath.

Designed to fit in smaller installations without compromising the quality, comfort and ergonomics of a therapeutic bath. VIBE helps create an urban oasis of sensual therapies that allows the bather to recharge.

#### Options available

- ILLUZIO Chromatherapy
- III TRAVELOUR Matte finish
- COLOR Black / White
- BU-TOUCH Control Application

Vibe baths are available in the Thermomasseur and TUB categories.

#### DESIGN

The clean lines, pure design and sloping walls bring class, sophistication and style to even the smallest of spaces.

#### A LEADER IN WELLNESS

VIBE™ allows you to take a moment for yourself, to recharge and help heal your mind and body. Hydro-thermo massage® helps ease back pain, increases circulation, reduces tension and stress as it helps the body heal and eliminate toxins. Add Illuzio chromatherapy to change your state to help energize, calm, rebalance and recharge.