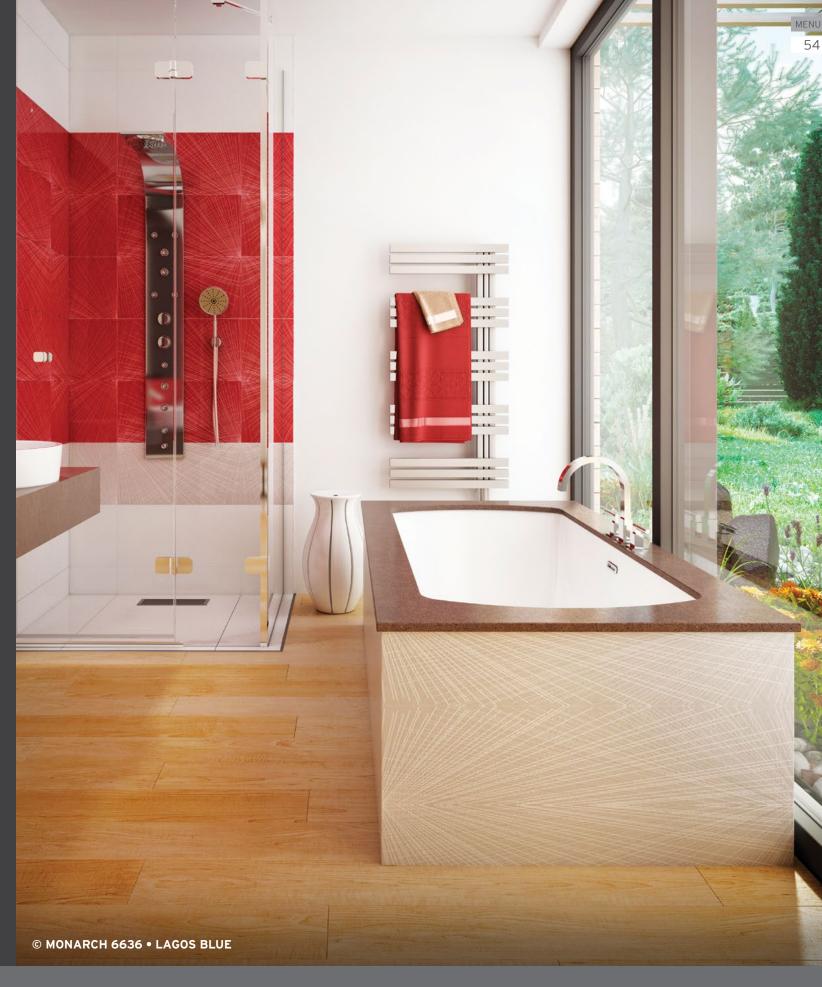

Drop-in

72 x 42 x 22

Available with raised or flat deck

THERAPIES

Add therapies to optimize the therapeutic benefits of your bath.

Indicates heated backrest (TMU)

Monarch is a refined collection of therapeutic baths featuring radiant, sumptuous quartz deck surfaces in carefully selected enchanting colors combined with the bath inner shell made of 100% pure acrylic of the highest quality.

The sumptuous Monarch Collection offers a variety of models that can be customized with either a standard 2 piece quartz deck or the newest Grand Luxury one piece quartz deck. Also offered as an option, a quartz skirt can be added to any model to complete this amazing and original design.

### STANDARD COLOR

Grey Expo – Silestone

Lagos Blue – Caesarstone

All Monarch Grand Luxury baths are available in the same dimensions and options as the Original Monarch models (Quartz Deck with seam).