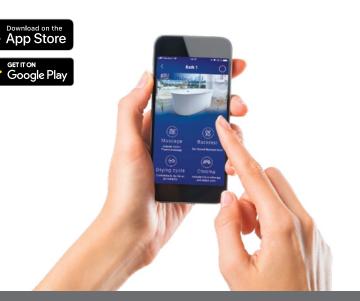

### **BU-TOUCH CONTROL APPLICATION**

With the purchase of a ThermoMasseur®, you now have the **possibility** to add the BU-Touch virtual control app to navigate through all the settings of your air jet bath, **while taking your bath or from anywhere in your house.** 

The BU-Touch application mimics the same functional and operational features as the control that comes with your air jet bath (Mia or MiaPlus).

The BU-Touch control application allows you to easily program the therapies offered with your ThermoMasseur:

- Activate Hydro-thermo Massage® and Geysair® warm air jets
- Set heated backrest & headrest temperature
- Select colors for chromatherapy (Bath with Illuzio)
- Program drying cycle

BU-Touch application is available on Google Play or App Store. BU-Touch works with a Home transmitter (included) that must be connected to your router.