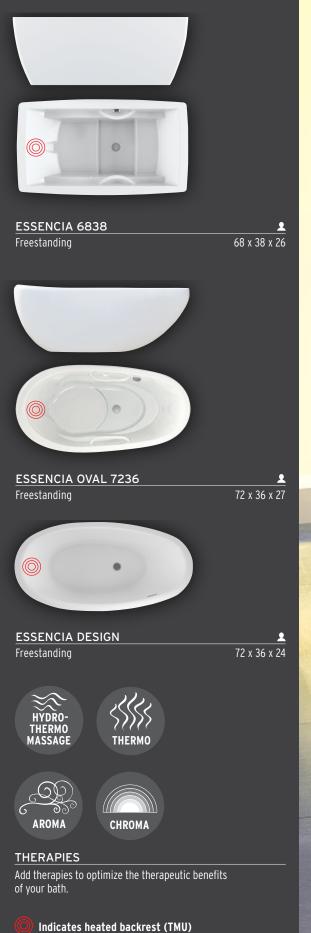

# **ESSENCIA®**

The ESSENCIA collection evokes essence—the elemental aspects of the inner being. The Essencia collection features different interiors that offer comfort and the pleasure of immersion for different types of bathers.

The Essencia Design invites you to nestle down along the clean, smooth lines of this expansive bath and relax into an experience of authentic luxury and well-being.

• Seamless design: two acrylic shells soldered together for a spectacular freestanding bathtub.

**For the Essencia 6838 & 7236 two rows of air jets** intensify the massage effect, while the footrest provides exceptional comfort and allows total immersion.

**Inverted V backrest** and **integrated headrest** keep the head and neck supported for maximum massage.

**Raised seat** optimizes the massage effect for the legs while inclined **armrests** provide total comfort.

#### Options available

- AROMACLOUD Aromatherany
- II I U7IO Chromatherapy
- ULTRAVELOUR Matte finish
- COLOR Black / White only for Essencia 6838 and Essencia Design

Essencia baths are available in the Thermomasseur and TUB categories.

Essencia 6838's elegant interior provides maximum comfort in three different positions: stretched out, relaxed, and seated.