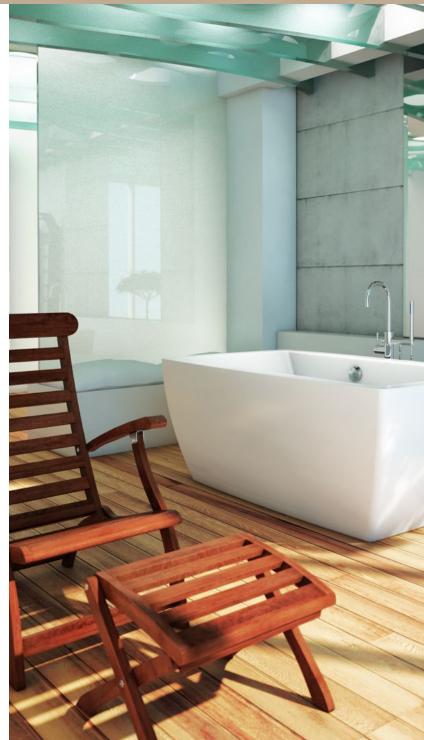

#### Bathtubs

| FREESTANDING |                 | DROP-IN AND ALCOVE |                |
|--------------|-----------------|--------------------|----------------|
| _            |                 | Т                  |                |
| 08           | CELESTIA™ 💯     | 35                 | BAIN DE VILLE™ |
| 10           | BEONE™          | 37                 | VIBE™          |
| 11           | LIBRA NEW MODEL | 39                 | ESTHESIA®      |
| 13           | VIBE™           | 41                 | CITTI®         |
| 15           | SCALA™          | 43                 | ESSENCIA®      |
| 17           | OPALIA®         | 45                 | INUA®          |
| 19           | NOKORI®         | 47                 | ORIGAMI®       |
| 21           | CHARISM®        | 49                 | AMMA®          |
| 23           | ESTHESIA®       | 53                 | MONARCH        |
| 25           | EVANESCENCE®    | 56                 | ELEGANCIA®     |
| 27           | ESSENCIA®       | 58                 | MERIDIAN®      |
| 29           | BALNEO®         | 61                 | THALASSA       |
| 32           | AMMA®           |                    |                |

# CELESTIA™

Feminine, ethereal and strong, Celestia<sup>™</sup>, means of the sky. When crafting this new bath collection, we took inspiration from the sky; the feeling of grandeur of looking at the night's vault of heaven and seeing the sparkling glow looking back.

Without compromising the comfort and ergonomics that BainUltra is famous for, the composition of the Celestia™ freestanding baths' sweeping thin lines that bring forth an association to sculpture.

As a beautiful work of art in a museum, Celestia is the center piece of any bathroom, a jewel that captures attention and pleases the eye.