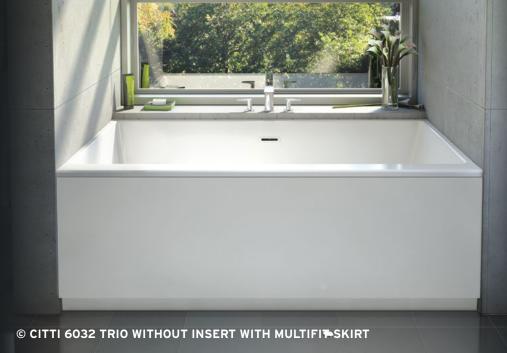

### THERAPIES

Add therapies to optimize the therapeutic benefits of your bath.

Indicates heated backrest (TMU)

CITTI® is derived from the sanskrit for "free spirit." At the same time, the name evokes today's great cities: these are the perfect baths for urban living.

- Bath can be installed in an alcove (between 3 walls), perfect for smaller spaces such as those found in urban dwellings.
- Ideal for making the most of a small space by turning it into a place to experience multiple therapeutic experiences.

The backrest is at a 15° angle to create an optimal interior space.

**An insert** is available that can be positioned on either the left or right side of the bath to hold the AromaCloud® unit or soap and shampoo (Citti with Insert).

### **DESIGN**

Its unique design offers numerous installation possibilities for smaller bathrooms.

A surprise bonus to the ho so convenient Citti collection. This bathtub designed for alcove installation is now available with a front overflow at the foot of the bath, perfect for a bathroom renovation without having to change out a standard plumbing setting.