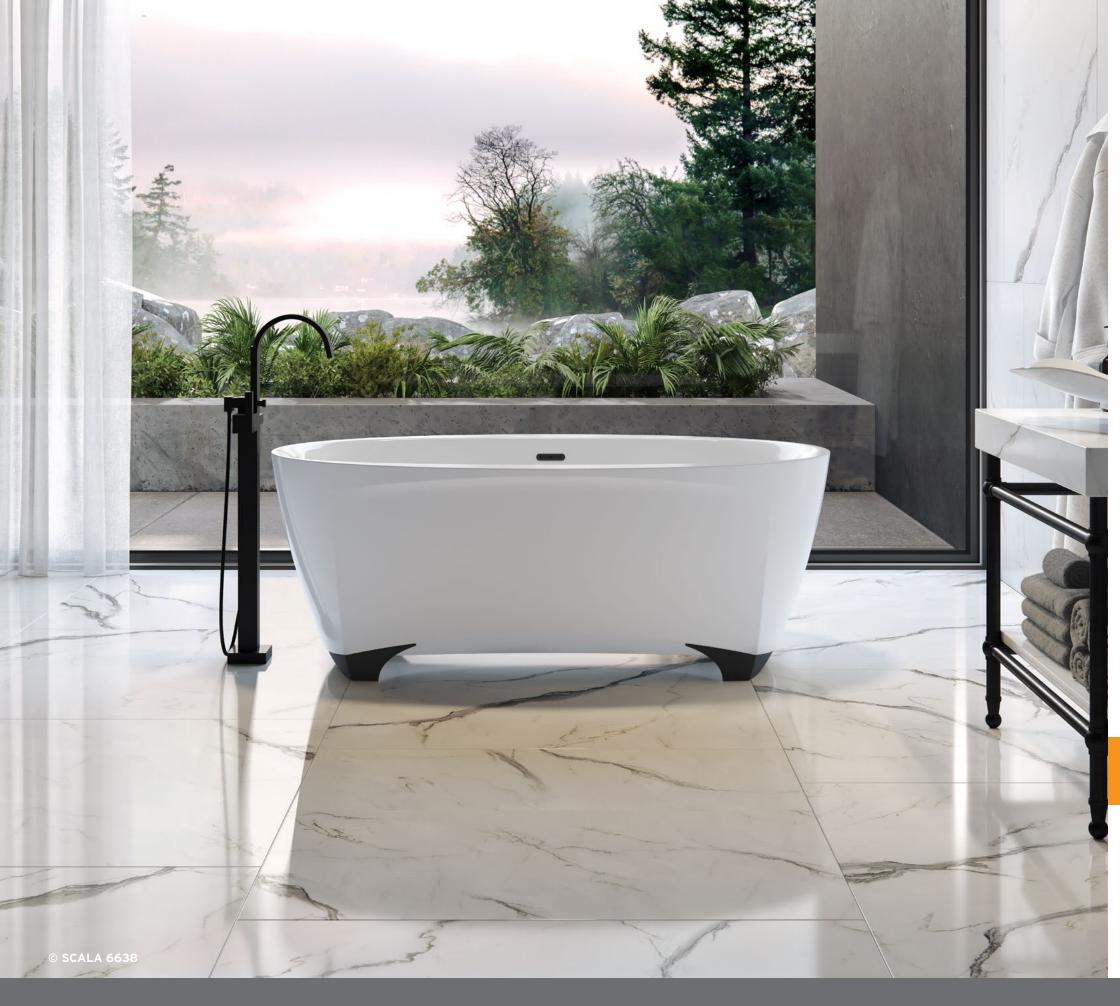

# SCALATM

Scala $^{\text{TM}}$ , a collection of bathtubs with luxurious, modern design and classic elegance.

This freestanding bathtub has an æsthetic refinement that translates into a contemporary version of the Rococo style bathtub on lion's feet.

Slide into a Scala 6638 and enjoy a wider more comfortable seat and backrest as well as integrated headrests to fully cherish moments of well-being and relaxation.

#### DESIGN

Scala offers all the therapeutic benefits of Hydro-thermo massage®. The spirit of this collection reveals a sophisticated style through the harmony of its curves, an extension of the outer shell on metal feet and wider front and rear decks. In addition, metal armrests available in different colors match perfectly to the feet.