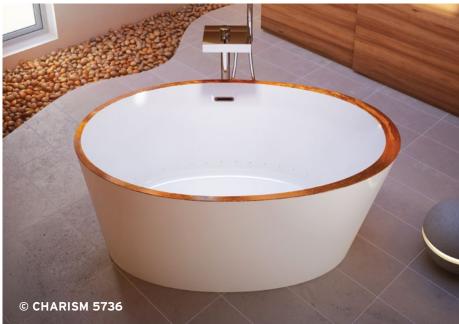

# **CHARISM®**

With CHARISM® Collection, BainUltra has broken the mold yet again, transcending conventional approaches to therapeutic baths.

- These utterly original styles feature a distinctive touch of color that defines the interior from the exterior of the tub.
   This rich swath of understated color contrasts with the shell of the bath, imparting a modern, artful appeal.
- Charism collection baths are ideal for smaller spaces, but also provide plentiful comfort—enough to accommodate two bathers.

The inner shell of Charism baths is sleek, free of grab bars or armrests, so the user can seek out naturally comfortable bathing positions.

- Options available
- ILLUZIO Chromatherapy
- ULTRAVELOUR Matte finish

#### DESIGN

The outer shell, devoid of any accessories, gives these works of art a sculptural feel.

#### COLORS STRIKING ELEGANCE

Charism bath deck contours are hand made and available in white and black as well as in two rich, eye-catching optional colors: Crystal Rock and Copper.

Crystal Rock and Copper patterns vary throughout the deck making **each bath** one of a kind.