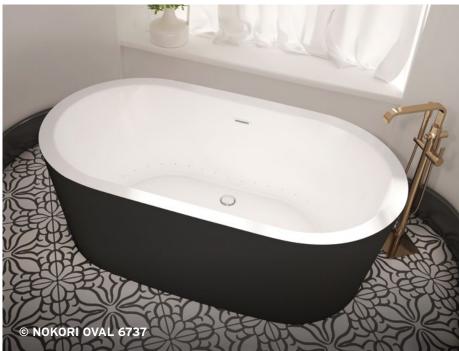

| NOKORI OVAL 6737 |              |
|------------------|--------------|
| Freestanding     | 67 x 37 x 24 |

| NOKORI 6935  | 11           |
|--------------|--------------|
| Freestanding | 69 x 35 x 24 |