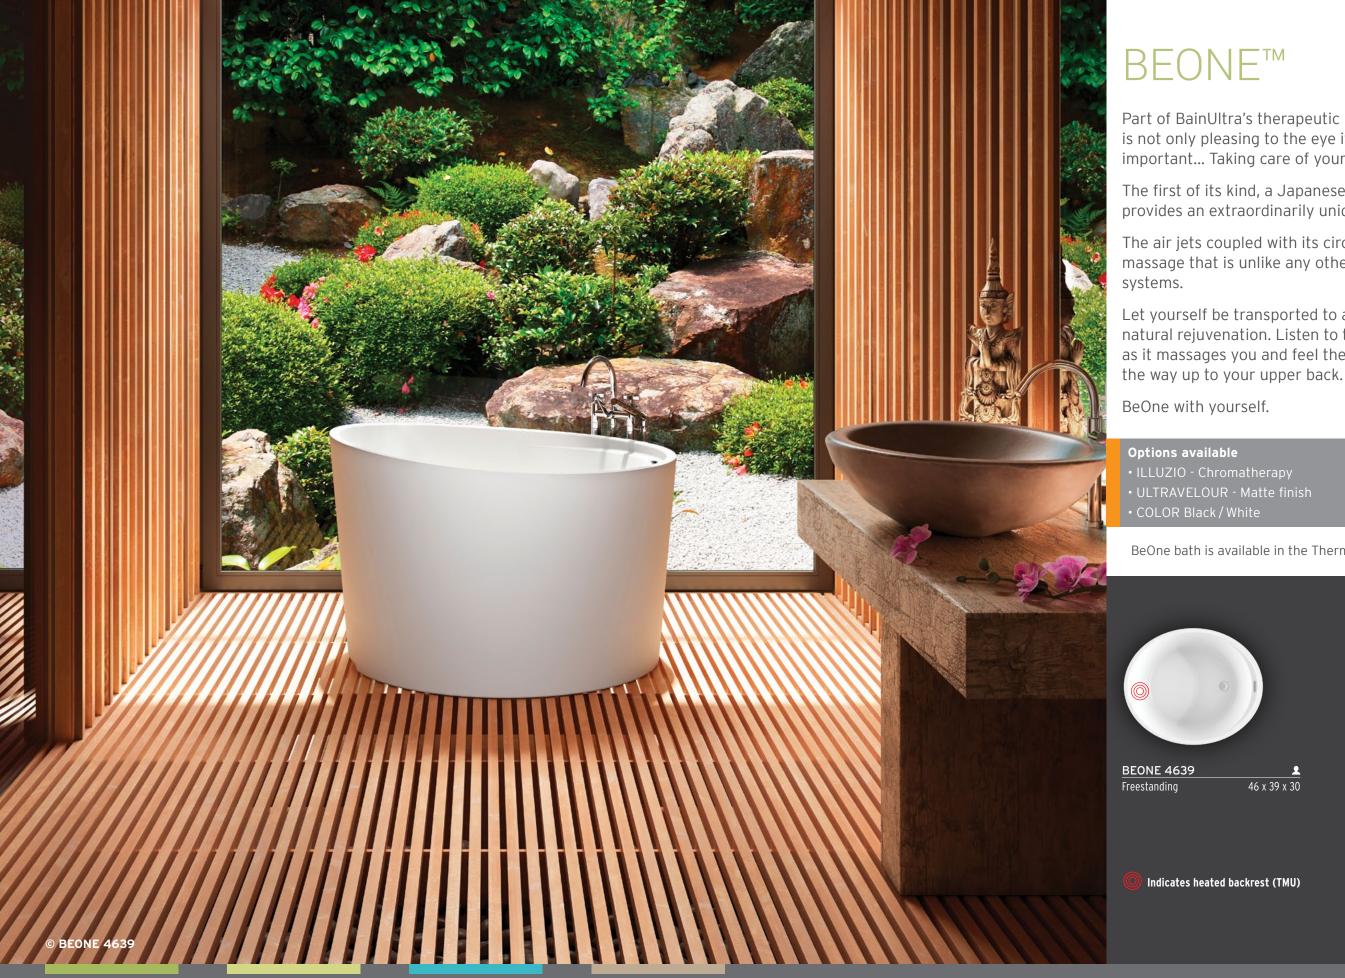

Part of BainUltra's therapeutic baths, BeOne's singular design is not only pleasing to the eye it is also a reminder of what is important... Taking care of yourself.

The first of its kind, a Japanese style bathtub; BeOne™ provides an extraordinarily unique bathing experience.

The air jets coupled with its circular design create a powerful massage that is unlike any other offered by traditional air

Let yourself be transported to a garden of self-healing and natural rejuvenation. Listen to the water's powerful movement as it massages you and feel the heat from the seating area all the way up to your upper back.

BeOne bath is available in the Thermomasseur and TUB categories.

THERAPIES

Add therapies to optimize the therapeutic benefits of your bath.

**BU-Touch Control App Included** 