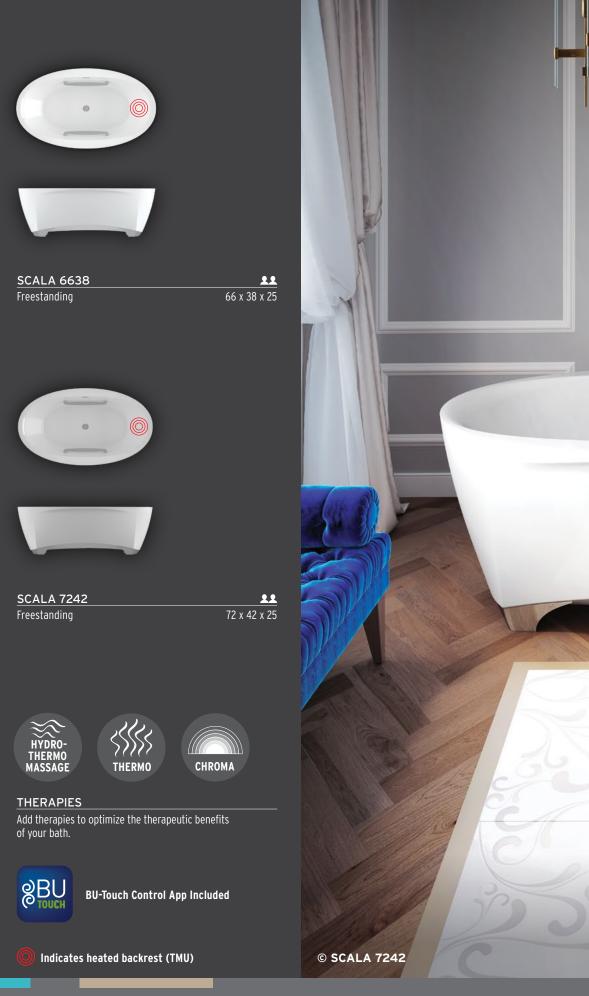

# SCALATM

Scala $^{\text{TM}}$ , a collection of bathtubs with luxurious, modern design and classic elegance.

This freestanding bathtub has an æsthetic refinement that translates into a contemporary version of the Rococo style bathtub on lion's feet.

Slide into a Scala 6638 and enjoy a wider more comfortable seat and backrest as well as integrated headrests to fully cherish moments of well-being and relaxation.

#### Options available

- ILLUZIO Chromatherapy
- III TRAVELOUR Matte finish

Scala baths are available in the Thermomasseur and TUB categories.

#### DESIGN

Scala offers all the therapeutic benefits of Hydro-thermo massage®. The spirit of this collection reveals a sophisticated style through the harmony of its curves, an extension of the outer shell on metal feet and wider front and rear decks. In addition, metal armrests available in different colors match perfectly to the feet.