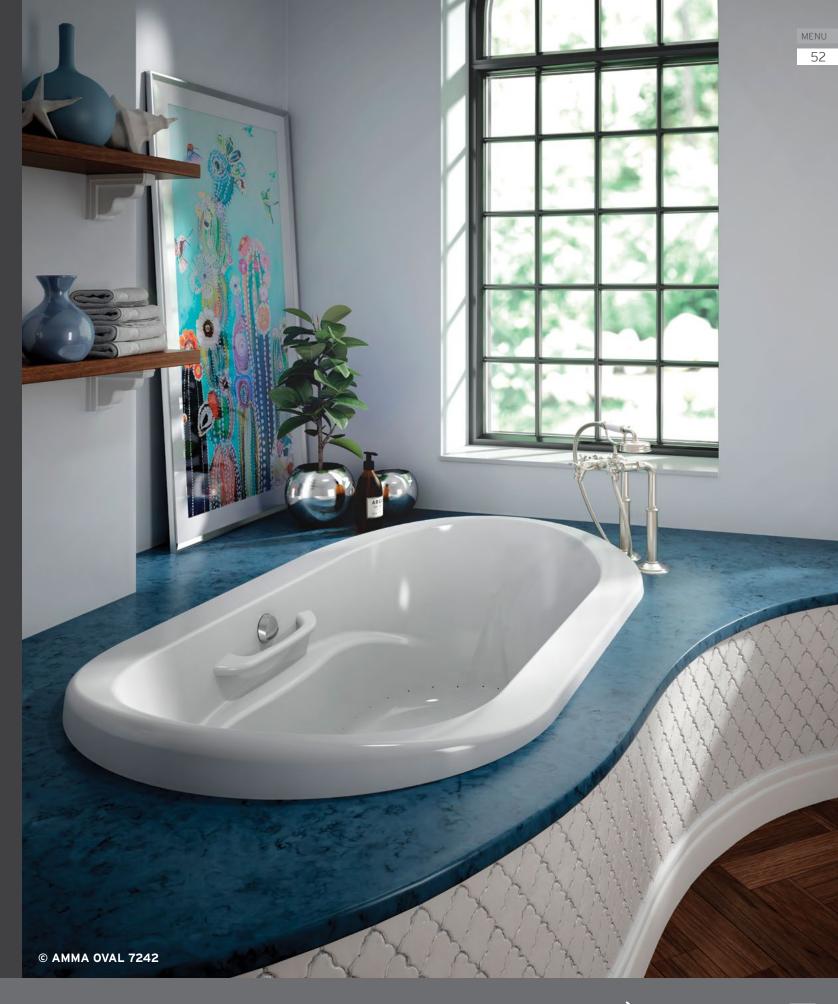

# $\text{AMMA}^{\text{\tiny R}}$

The word AMMA® takes its origin in the word "massage" as represented by two Chinese characters, AN and MO, meaning "calm through touch".

- The ergonomics of the bath interior (oblate or egg-shaped) offers superior comfort and an enhanced Hydro-thermo massage® experience.
- Amma features the widest range of size and installation options.

#### Options available

- BU-TOUCH Control Application

Amma baths are available in the Thermomasseur and TUB categories.

The **inverted V backrest** allows your neck and spine to be massaged perfectly.

Integrated armrests, available with most models, are sculpted to optimize comfort.

The **molded, heated headrest** softly The **raised seat** optimizes leg cradles and soothes your neck.

massage.

#### DOUBLE YOUR PLEASURE

For those times when you want to share your massage experience, the two-person bath in the Amma collection offer independent temperature controls for the backrests and headrests of each bather. So you get togetherness and personalized comfort.

The **molded, heated headrest** softly The **raised seat** optimizes leg cradles and soothes your neck.

massage.

The Oval 7242 models are available with a raised or flat deck.

RAISED DECK

FLAT DECK

Drop-in / Alcove

60 x 32 x 21

AMMA 6036

Drop-in / Alcove 60 x 36 x 21

 AMMA 7236
 11

 Drop-in / Alcove
 72 x 36 x 21

 AMMA 7242
 12

 Drop-in / Alcove
 72 x 42 x 22

AMMA OVAL 7242

Drop-in

72 x 42 x 22

Available with raised or flat deck

THERAPIES

Add therapies to optimize the therapeutic benefits of your bath.

Indicates heated backrest (TMU)

Monarch is a refined collection of therapeutic baths featuring radiant, sumptuous quartz deck surfaces in carefully selected enchanting colors combined with the bath inner shell made of 100% pure acrylic of the highest quality.