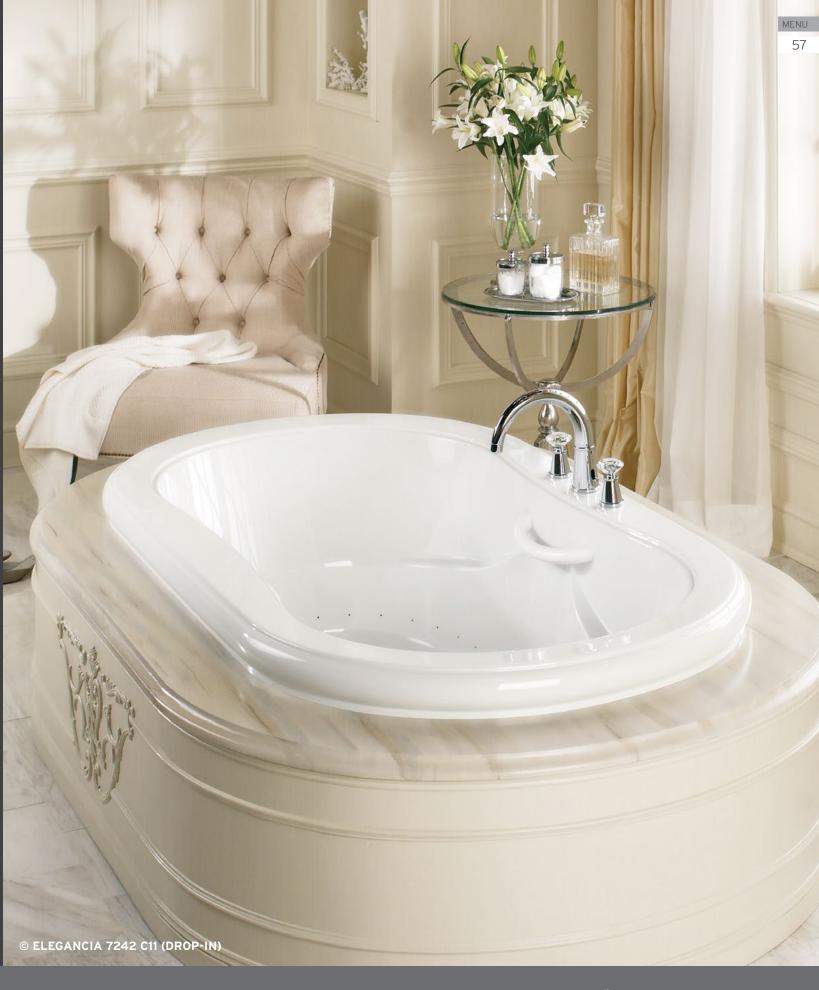

# **ELEGANCIA®**

With shapes and lines that take us back to the Victorian era, this series transcends time, fitting right in with today's styles.

- Design exploits cutting-edge production techniques for an inverted contour with unique Victorian charm.
- An exceedingly elegant model boasting superior back comfort thanks to its cone-shaped backrest.

### Options available

- AROMACLOUD Aromatherapy
- ILLUZIO Chromatherapy
- BU-TOUCH Control Application

Elegancia baths are available in the Thermomasseur and TUB categories

### CHOOSE YOUR SIZE

| ELEGANCIA 6636 | 22           |
|----------------|--------------|
|                | 66 x 36 x 21 |
| ELEGANCIA 6642 | 22           |
|                | 66 x 42 x 21 |
| ELEGANCIA 7236 | 22           |
|                | 72 x 36 x 21 |
| ELEGANCIA 7242 | 22           |
|                | 72 x 42 x 21 |
|                |              |

### CHOOSE YOUR CONTOUR

C10
Drop-in
Available in 6636, 6642, 7236, and 7242

C11
Drop-in
Available in 6636, 6642, 7236, and 7242

### **THERAPIES**

Add therapies to optimize the therapeutic benefits of your bath.

Indicates heated backrest (TMU)

Drop-in

Available in 6636, 6642, 7236, and 7242

Drop-in

Available in 6636, 6642, 7236, and 7242