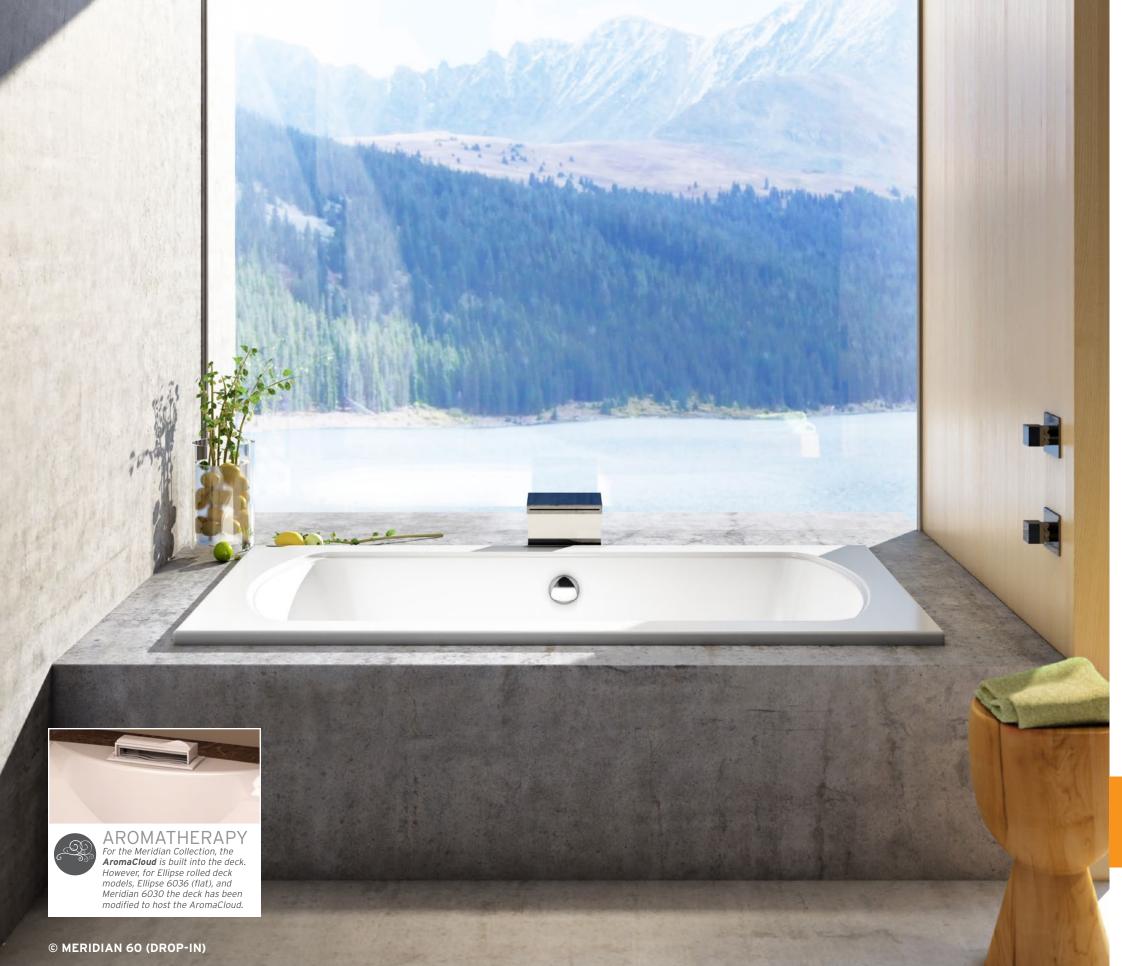

# MERIDIAN®

Named after the meridians of our body—the paths along which our energy flows—the series also brings to mind the meridian (or mid-point) of life with an invitation to relax and listen to your body and mind.

- Ideal for all kinds of settings, with simple lines and a large range of size options.
- The entry level line of BainUltra therapeutic baths.

### Options available

- AROMACLOUD Aromatherapy
- II I UZIO Chromatherapy
- BU-TOUCH Control Application

Meridian baths are available in the Thermomasseur and TUB categories.

### **ELLIPSE MODELS**

from the Meridian collection are available with a flat or rolled deck.

### FLAT DECK

### **ROLLED DECK**

### **THERAPIES**

Add therapies to optimize the therapeutic benefits of your bath.

Indicates heated backrest (TMU)

| ELLIPSE 6636 | 22           |
|--------------|--------------|
| Drop-in      | 66 x 36 x 21 |
| ELLIPSE 7240 | 22           |
| Drop-in      | 72 x 40 x 21 |