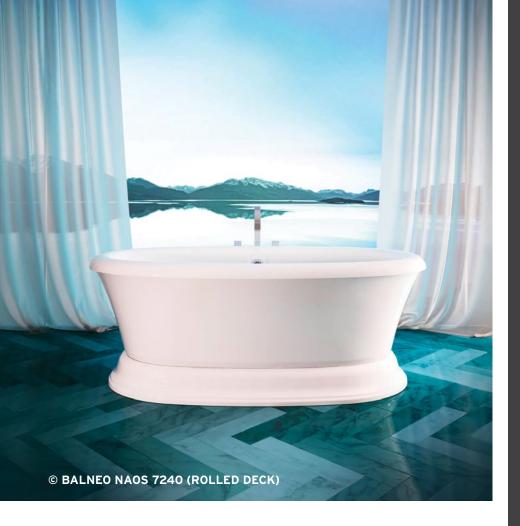

# BALNEO®

The name BALNEO® evokes the art of bathing. For BainUltra®, a bath is an important ritual, part of a lifestyle that encourages you to slow down and take time for yourself.

• This collection features classic and contemporary freestanding designs in both medium (66 in x 36 in) and large (72 in x 40 in) sizes.

- Options available
- AROMACLOUD Aromatherapy
- ILLUZIO Chromatherapy

Balneo baths are available in the Thermomasseur and TUB categories.

All models in the Balneo Collection are available either with a **flat or rolled deck.** 

FLAT DECK

ROLLED DECK

66 x 36 x 27 CELLA 6636 Freestanding 72 x 40 x 27 **CELLA 7240** 

Freestanding

SANOS 6636 Freestanding 11 66 x 36 x <u>24</u> **SANOS 7240** 22 72 x 40 x 24 Freestanding

| NAOS 6636    | 2.2          |
|--------------|--------------|
| Freestanding | 66 x 36 x 25 |
| NAOS 7240    | 22           |
|              |              |