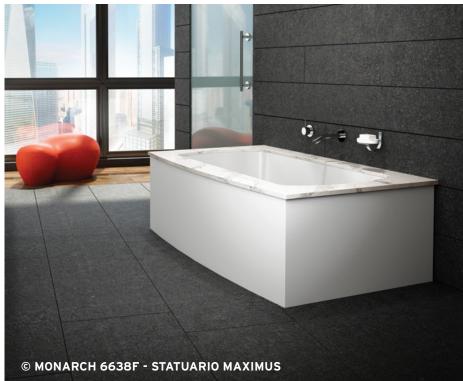

Drop-in

72 x 42 x 22

Available with raised or flat deck

THERAPIES

Add therapies to optimize the therapeutic benefits of your bath.

Indicates heated backrest (TMU)

Monarch is a refined collection of therapeutic baths featuring radiant, sumptuous quartz deck surfaces in carefully selected enchanting colors combined with the bath inner shell made of 100% pure acrylic of the highest quality.

The sumptuous Monarch Collection offers a variety of models that can be customized with either a standard 2 piece quartz deck or the newest Grand Luxury one piece quartz deck. Also offered as an option, a quartz skirt can be added to any model to complete this amazing and original design.

### **OPTIONAL COLOR**

Quasar Light - VicoStone

Piatra Grey – Caesarstone

Woodlands - Caesarstone

Statuario Maximus - Caesarstone

MONARCH 6032 MONARCH GRAND LUXURY 6032

60 X 32 X 20 Drop-In / Alcove

MONARCH 6036 MONARCH GRAND LUXURY 6036

THERAPIES

Add therapies to optimize the therapeutic benefits of your bath.

MONARCH 6638F MONARCH GRAND LUXURY 6638F Drop-In / Alcove

MONARCH 7238F

MONARCH GRAND LUXURY 7238F

Drop-In / Alcove 72 X 38 X 21

66 X 38 X 20