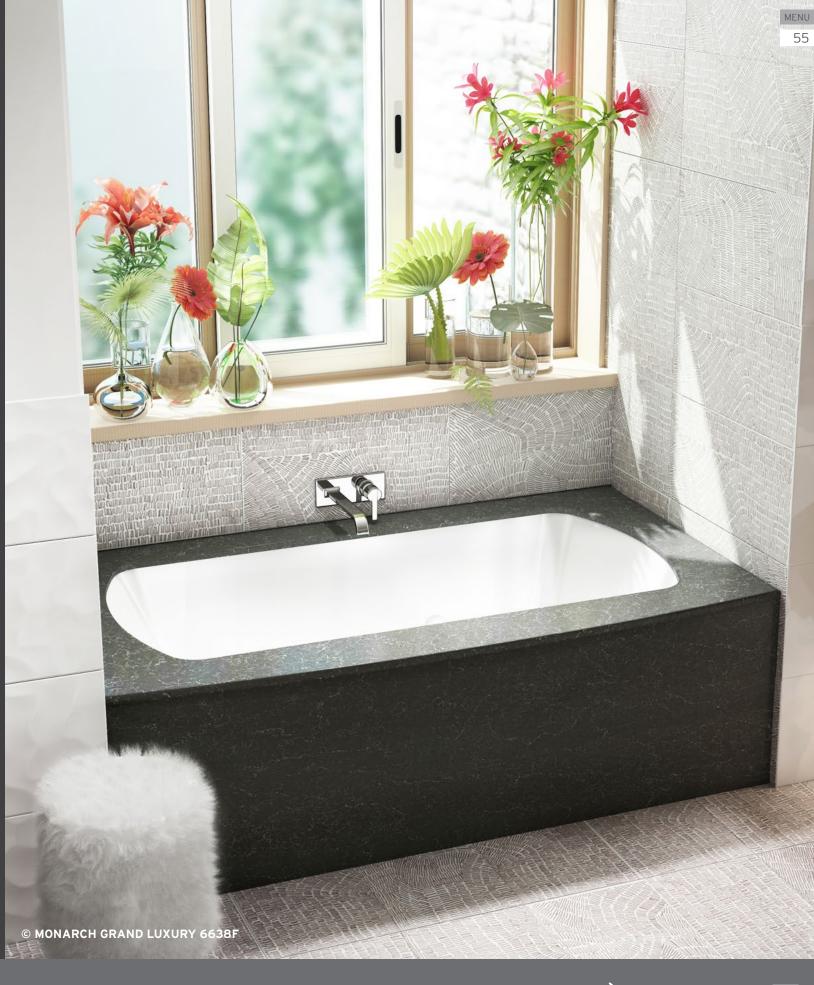

Drop-in

72 x 42 x 22

Available with raised or flat deck

THERAPIES

Add therapies to optimize the therapeutic benefits of your bath.

Indicates heated backrest (TMU)

Monarch is a refined collection of therapeutic baths featuring radiant, sumptuous quartz deck surfaces in carefully selected enchanting colors combined with the bath inner shell made of 100% pure acrylic of the highest quality.

The sumptuous Monarch Collection offers a variety of models that can be customized with either a standard 2 piece quartz deck or the newest Grand Luxury one piece quartz deck. Also offered as an option, a quartz skirt can be added to any model to complete this amazing and original design.

### DESIGN

Designed to blend with the utmost harmony into luxury condo dwellings, Monarch bath is a graceful innovation for drop-in and alcove settings—an approach to bathroom design that is utterly refined.

THERAPIES

Add therapies to optimize the therapeutic benefits of your bath.

MONARCH 6638F MONARCH GRAND LUXURY 6638F Drop-In / Alcove

MONARCH 7238F

MONARCH GRAND LUXURY 7238F

Drop-In / Alcove 72 X 38 X 21

66 X 38 X 20