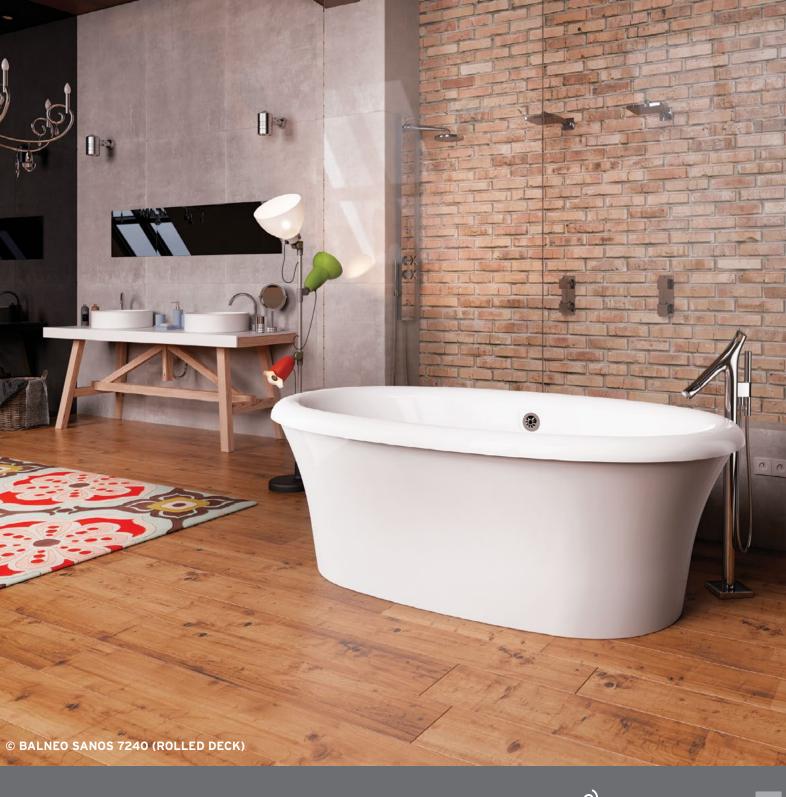

# BALNEO®

The name BALNEO® evokes the art of bathing. For BainUltra®, a bath is an important ritual, part of a lifestyle that encourages you to slow down and take time for yourself.

• This collection features classic and contemporary freestanding designs in both medium (66 in x 36 in) and large (72 in x 40 in) sizes.

- Options available
- AROMACLOUD Aromatherapy
- ILLUZIO Chromatherapy

Balneo baths are available in the Thermomasseur and TUB categories.

All models in the Balneo Collection are available either with a **flat or rolled deck.** 

FLAT DECK

ROLLED DECK

66 x 36 x 27 CELLA 6636 Freestanding 72 x 40 x 27 **CELLA 7240** 

Freestanding

SANOS 6636 Freestanding 11 66 x 36 x <u>24</u> **SANOS 7240** 22 72 x 40 x 24 Freestanding

| NAOS 6636    | 2.2          |
|--------------|--------------|
| Freestanding | 66 x 36 x 25 |
| NAOS 7240    | 22           |
|              |              |