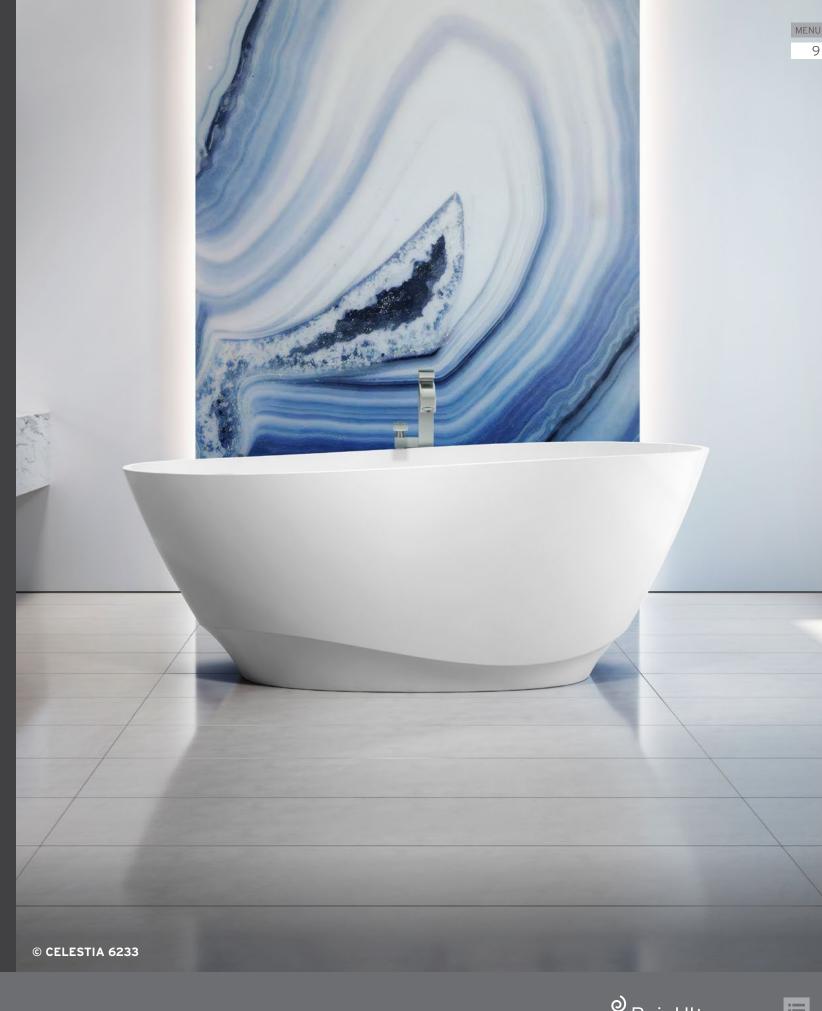

# CELESTIA™

Feminine, ethereal and strong, Celestia<sup>™</sup>, means of the sky. When crafting this new bath collection, we took inspiration from the sky; the feeling of grandeur of looking at the night's vault of heaven and seeing the sparkling glow looking back.

Without compromising the comfort and ergonomics that BainUltra is famous for, the composition of the Celestia™ freestanding baths' sweeping thin lines that bring forth an association to sculpture.

As a beautiful work of art in a museum, Celestia is the center piece of any bathroom, a jewel that captures attention and pleases the eye.