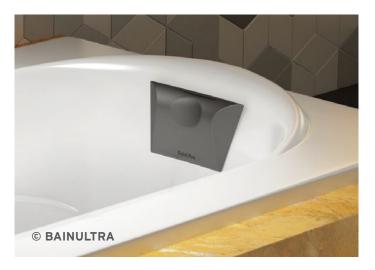

### **COMFORT CUSHION**

Made in Italy, this high quality urethane cushion offers the best comfort possible and bonifies the Hydro-thermo Massage® experience benefits.

**This flexible material** hugs your body and supports your head perfectly. Its specialshape with the inverted V creates a better massage all along the spine.

**It will adhere naturally** to the bath. No magnets are used.