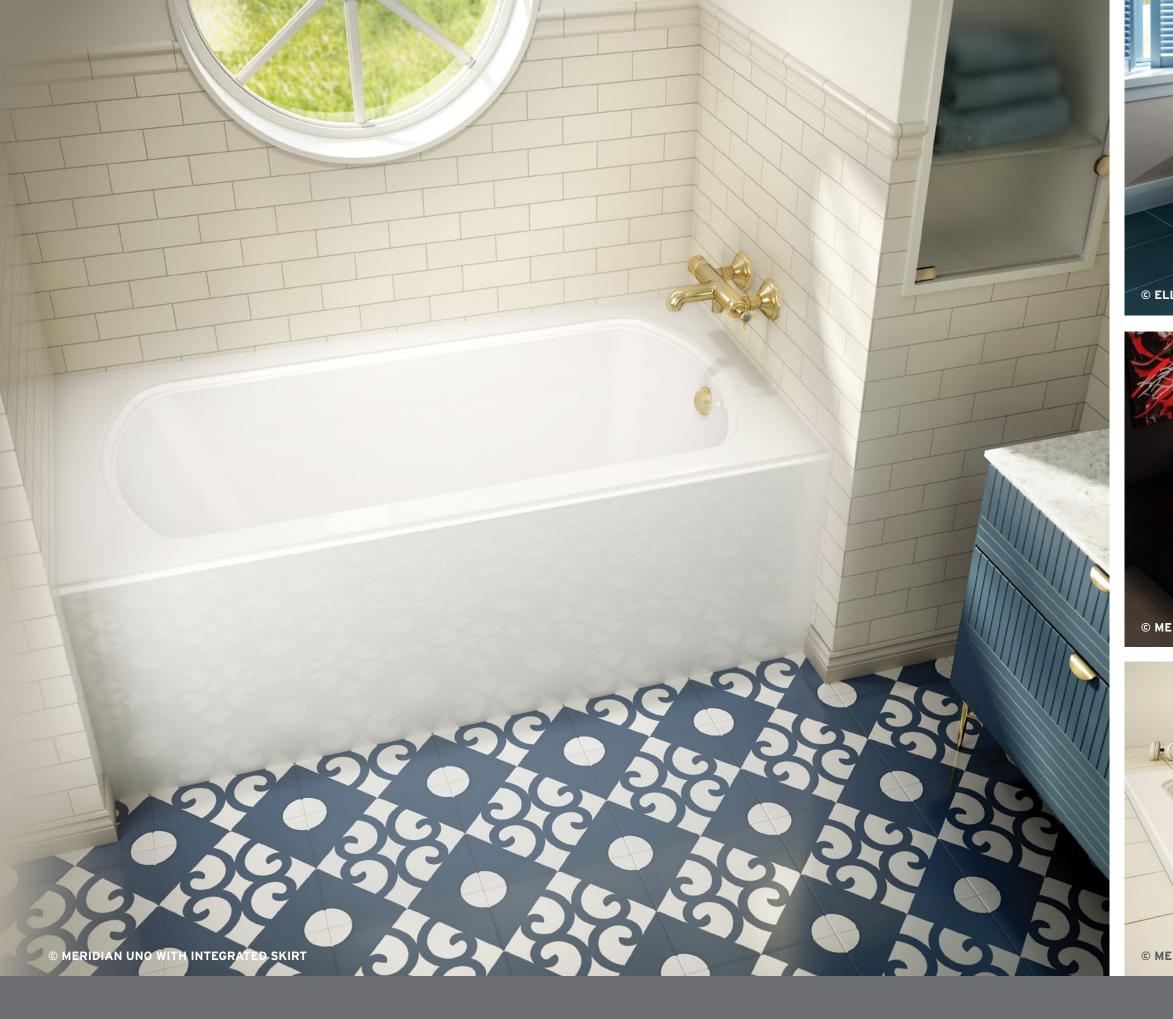

| MERIDIAN UNO     | <u> </u>     |
|------------------|--------------|
| Alcove (3 walls) | 60 x 31 x 20 |
|                  |              |
| MERIDIAN DUO     | <u> </u>     |