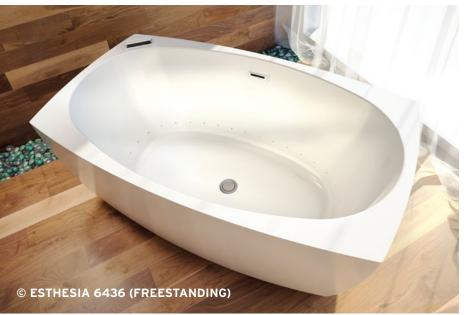

# AROMATHERAPY For the Inua Collection, the AromaCloud is built into the deck. © INUA 7240 (STANDARD DECK)

# INUA®

In Inuit spirituality, "Inua" means "everything that lives." INUA® refers to the universal soul that unites all things in nature.

- Inua is the next generation of TMU. Its main benefits are therapeutic, along with improved design.
- The line features a second-generation therapeutic comfort cushion and inverted V for a massage that reaches higher, covering the whole spine.