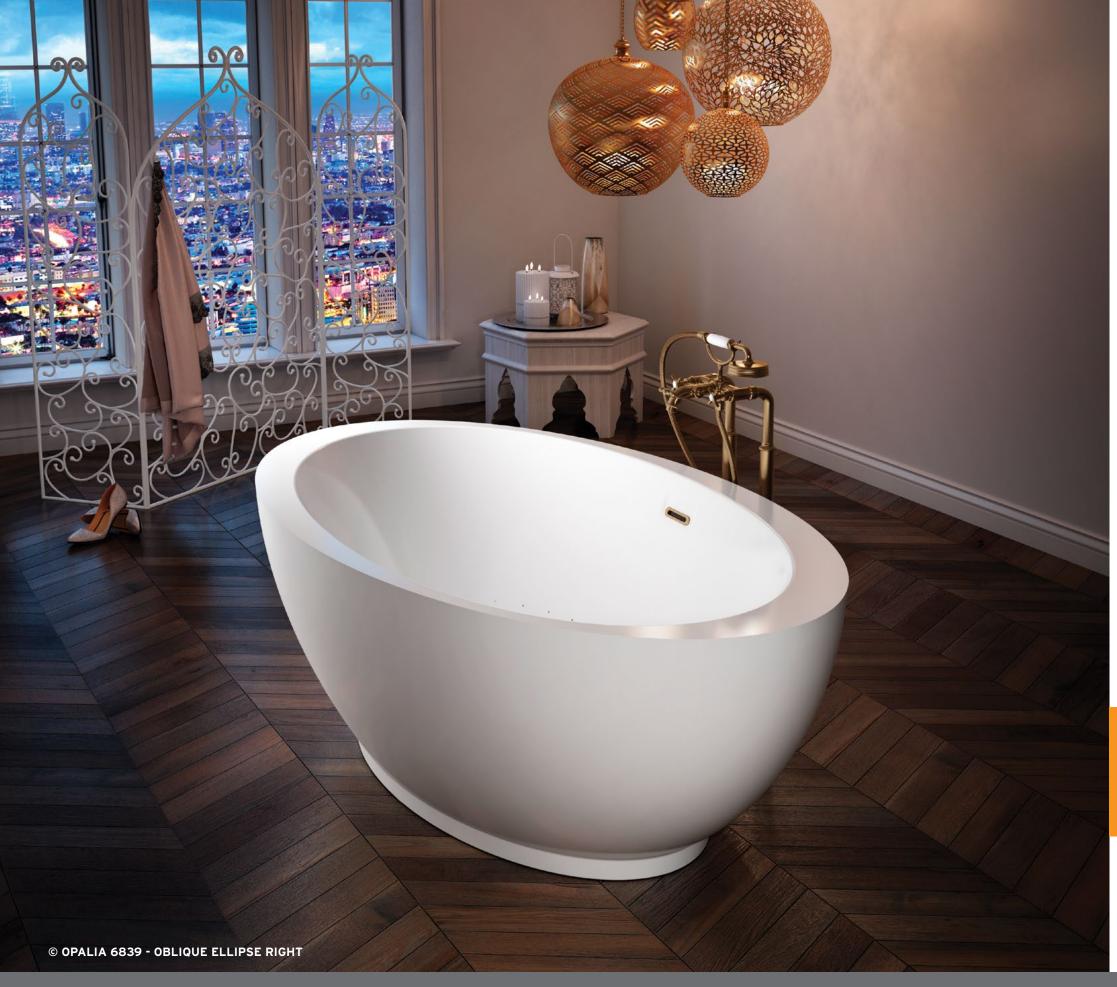

# **OPALIA®**

Presenting Opalia<sup>®</sup>, a collection of exquisitely crafted therapeutic baths with the bold, pure lines of a fascinating opal.

Like so many magnificent jewels, Opalia oval baths play on elliptical perfection, with original deck designs that intrigue and delight.

#### DESIGN

Opalia® baths are designed using a process that gives them a seamless appearance. Made exclusively of acrylic, these bathtubs offer unparalleled quality and a beautiful finish that's made to last.

Opalia is available in five distinctive models, each as intriguing as the last. The oval inner shell can be centered, off-centered, or oblique from the center, creating an interplay of ellipses unique to each configuration.

#### THERAPIES

Add therapies to optimize the therapeutic benefits of your bath.

Indicates heated backrest (TMU)

OPALIA 6839 -CENTERED ELLIPSE Freestanding

68 X 39 X 25

OPALIA 6839 -OFF-CENTERED ELLIPSE LEFT

68 X 39 X 25

Freestanding

OPALIA 6839 OFF-CENTERED ELLIPSE RIGHT
Freestanding

68 X 39 X 25

OPALIA 6839 OBLIQUE ELLIPSE RIGHT
Freestanding

68 X 39 X 25

OPALIA 6839 OBLIQUE ELLIPSE LEFT
Freestanding

68 X 39 X 25