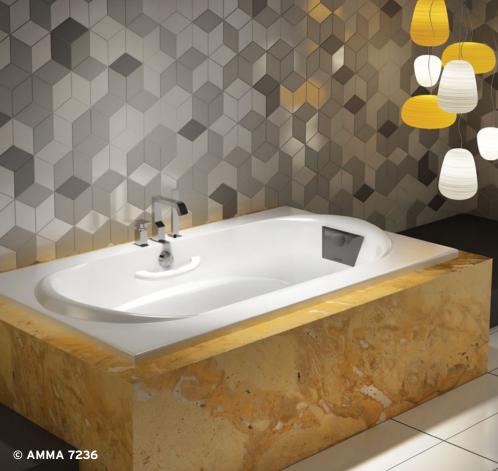

# AROMATHERAPY For the Essencia 6838, the AromaCloud is built into the deck. However, the deck of the Essencia Oval 7236 has been modified to

# **ESSENCIA®**

ESSENCIA evokes essence—the elemental aspects of the inner being.

The Essencia collection features different interiors that offer comfort and the pleasure of immersion for different types of bathers.

• Essencia offer the utmost in ergonomics and therapeutic care, critical components for relaxation and well-being.

ESSENCIA OVAL 7236

Drop-In

72 x 36 x 25

ESSENCIA DESIGN 7438

Drop-In