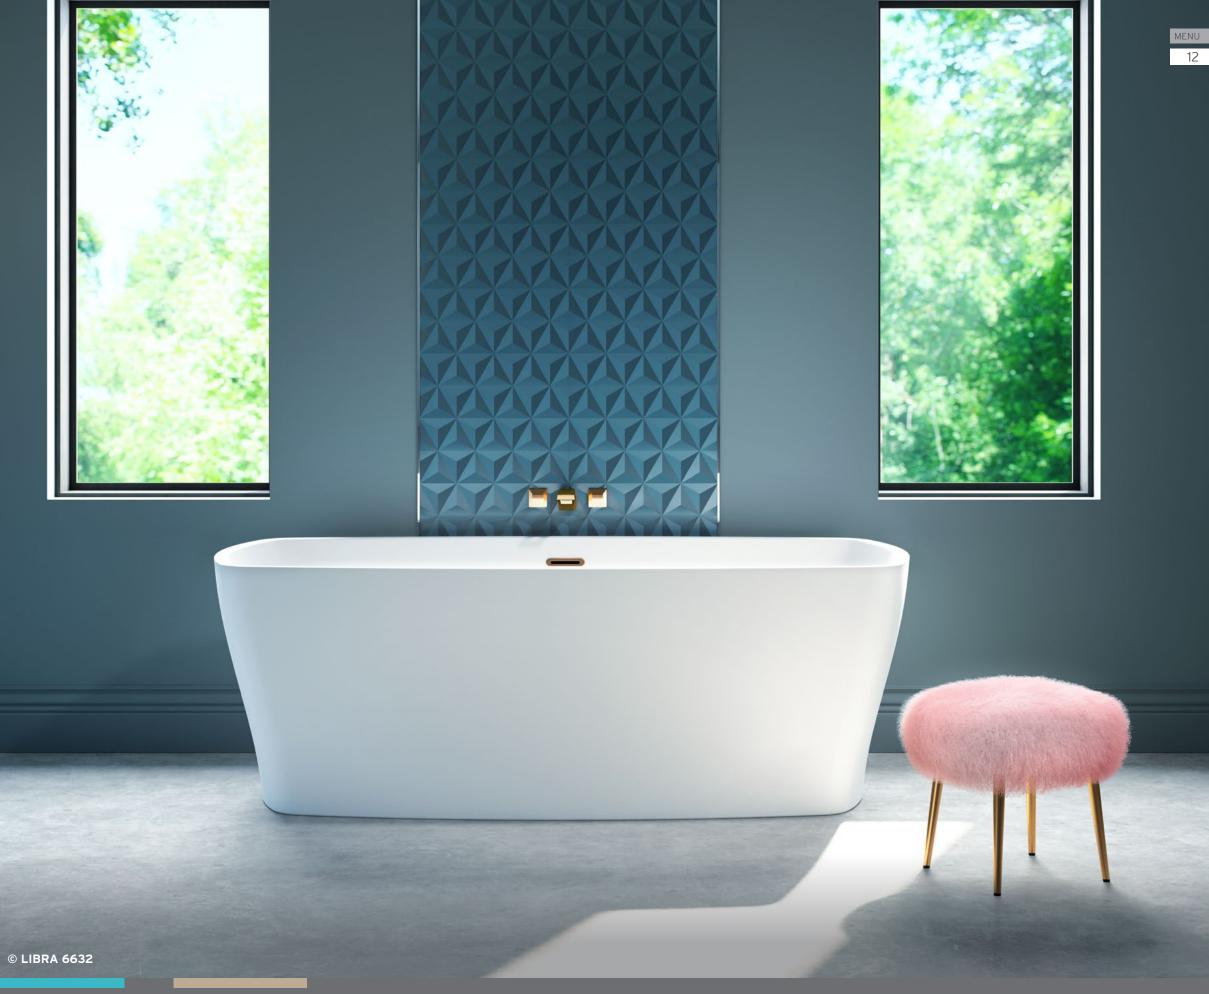

## LIBRA NEW MODEL

The constellation Libra, represented by the weighing scales symbolizes universal balance.

This freestanding bath collection evokes liberty and fluidity of movement with its symmetrical lines and universal look. The soft slope of the interior walls brings comfort and relaxation for one or two bathers.

All of BainUltra's signature therapies can help the bather further in discovering their own inner balance and living a life of serenity.

Libra Freestanding, the harmony of its design brings a feeling of balance and peace.

#### Options available

- ILLUZIO Chromatherapy
- ULTRAVELOUR Matte finish
- COLOR Black / White

Libra bathtubs are available in the Thermomasseur and TUB categories.

#### DESIGN

The soft lines and universal look of Libra bathtubs will be a perfect fit for any style of bathroom.

LIBRA 6632 Freestanding

66 x 32 x 23

LIBRA OVAL 6635 NEW MODEL Freestanding

66 x 35 x 27

BU-Touch Control App Included