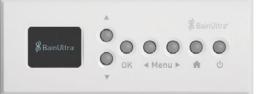

### $MIA^{\mathbb{R}}$

Simple and understated, the Mia control lets you adjust the air jet intensity to relax the way you want.

- Increase or decrease air jet intensity
- Activate the drying cycle

### MIAPLUS®

Its clear display is easy to read from all angles, letting you select settings, options, and treatments for your own customized relaxation session.

- Air jet intensity
- Choice of light color (Chromatherapy option)
- Session duration
- Backrest temperature for ThermoMasseur
- Personalized session settings for up to 4 different users
- Personalized drying cycle
- Range of settings and options
- Organic LED screen is easy to read from all angles