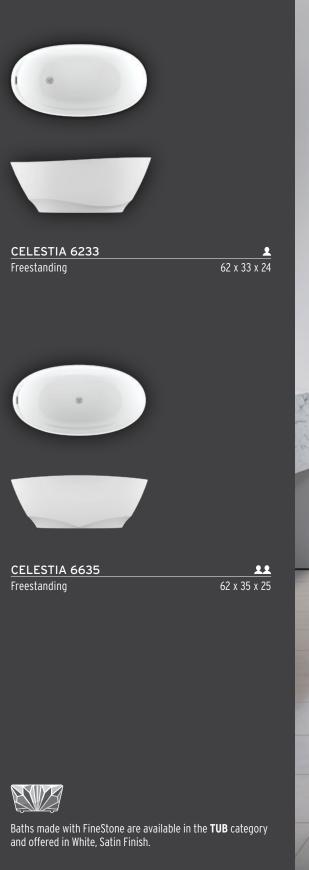

# CELESTIA™

Feminine, ethereal and strong, Celestia<sup>™</sup>, means of the sky. When crafting this new bath collection, we took inspiration from the sky; the feeling of grandeur of looking at the night's vault of heaven and seeing the sparkling glow looking back.

Without compromising the comfort and ergonomics that BainUltra is famous for, the composition of the Celestia™ freestanding baths' sweeping thin lines that bring forth an association to sculpture.

As a beautiful work of art in a museum, Celestia is the center piece of any bathroom, a jewel that captures attention and pleases the eye.