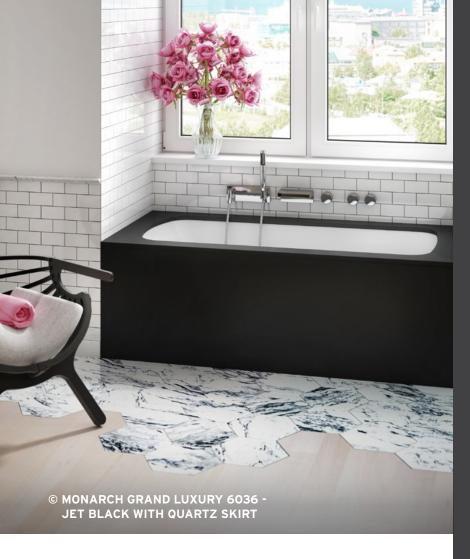

Drop-in

72 x 42 x 22

Available with raised or flat deck

THERAPIES

Add therapies to optimize the therapeutic benefits of your bath.

Indicates heated backrest (TMU)

Monarch is a refined collection of therapeutic baths featuring radiant, sumptuous quartz deck surfaces in carefully selected enchanting colors combined with the bath inner shell made of 100% pure acrylic of the highest quality.

The sumptuous Monarch Collection offers a variety of models that can be customized with either a standard 2 piece quartz deck or the newest Grand Luxury one piece quartz deck. Also offered as an option, a quartz skirt can be added to any model to complete this amazing and original design.

### STANDARD COLOR

Grey Expo – Silestone

Lagos Blue – Caesarstone

All Monarch Grand Luxury baths are available in the same dimensions and options as the Original Monarch models (Quartz Deck with seam).

### **OPTIONAL COLOR**

Quasar Light - VicoStone

Piatra Grey – Caesarstone

Woodlands - Caesarstone

Statuario Maximus - Caesarstone

MONARCH 6032 MONARCH GRAND LUXURY 6032

60 X 32 X 20 Drop-In / Alcove

MONARCH 6036 MONARCH GRAND LUXURY 6036