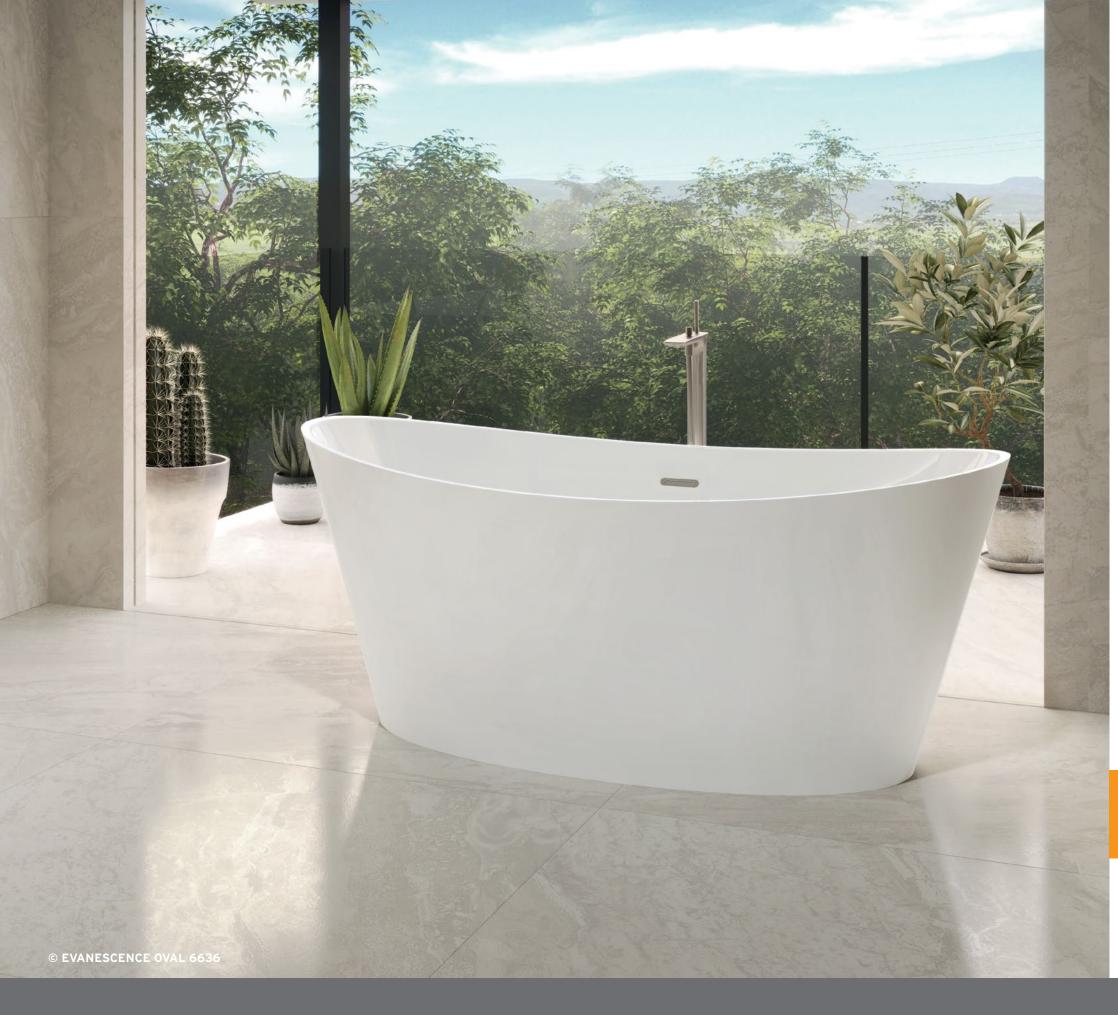

# **EVANESCENCE®**

EVANESCENCE® means "state of transformation."
The collection is an invitation to turn your relaxation space into a true sanctuary of elegance and wellness.
A prestige bath that makes a great centerpiece of any bathroom.

- Freestanding baths that deliver Hydro-thermo-massage® with the added bonus of ultra thin walls.
- A small freestanding bath with enough space inside for one person to be fully immersed or two to bathe comfortably together.

Evanescence's inner shell reveals pure lines enabling bathers to take the most comfortable position, alone or for two.

The backrests provide enhanced support for the neck and head and uniform heating all along the spine.

#### Options available

- ILLUZIO Chromatherapy
- ULTRAVELOUR Matte finish
- COLOR Black / White

Evanescence baths are available in the Thermomasseur and TUB categories.

#### DESIGN

The bath's thin concave walls and its interior space facilitate access to the bath.

EVANESCENCE OVAL 6636

66 x 36 x 28

EVANESCENCE OVAL 7440

Freestanding

74 x 40 x 28

**EVANESCENCE 6634** 