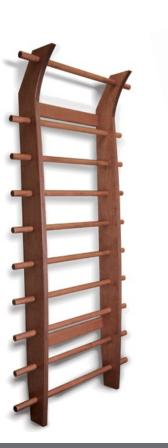

### THE ESPALIER

**Start your morning ritual** with stretching exercises to wake up your body.

**Combine** the universal massage table and espalier to make your exercises more comfortable.

Go through a range of activities to **stretch your muscles** and release the day's tensions.

Using the espalier in combination with the Thermo-Masseur® will help you become more centered and aware of your body.

See the exercise booklet specially designed to help you explore your new equipment. This booklet was designed and created with the Kinesiology Clinic at Laval University in Quebec City.

The espalier's origin lies in ancient rituals, specifically the ritual practice of Roman soldiers who stretched before heading into battle. Evokes the shape of a tree.

- Integrating the espalier into the Insperience Bathroom lets users incorporate daily stretching exercises and enhance the therapeutic benefits of other care rituals.
- The espalier is a unique, one-of-a-kind accessory perfect for a pre-care ritual warmup, a transition between different care rituals, or the finishing touch to a health ritual.