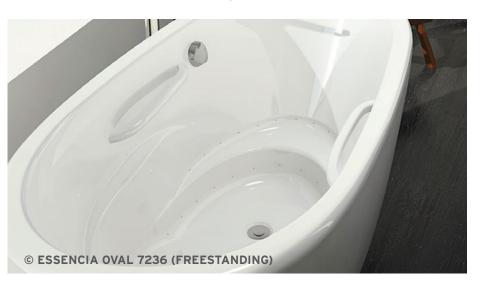

# AROMATHERAPY For the Essencia 6838, the AromaCloud is built into the deck. However, the deck of the Essencia Oval 7236 has been modified to

# **ESSENCIA®**

The ESSENCIA collection evokes essence—the elemental aspects of the inner being. The Essencia collection features different interiors that offer comfort and the pleasure of immersion for different types of bathers.

The Essencia Design invites you to nestle down along the clean, smooth lines of this expansive bath and relax into an experience of authentic luxury and well-being.

• Seamless design: two acrylic shells soldered together for a spectacular freestanding bathtub.

**For the Essencia 6838 & 7236 two rows of air jets** intensify the massage effect, while the footrest provides exceptional comfort and allows total immersion.

**Inverted V backrest** and **integrated headrest** keep the head and neck supported for maximum massage.

**Raised seat** optimizes the massage effect for the legs while inclined **armrests** provide total comfort.

#### Options available

- AROMACLOUD Aromatherany
- II I U7IO Chromatherapy
- ULTRAVELOUR Matte finish
- COLOR Black / White only for Essencia 6838 and Essencia Design

Essencia baths are available in the Thermomasseur and TUB categories.

ESSENCIA OVAL 7236

Drop-In

72 x 36 x 25

ESSENCIA DESIGN 7438

Drop-In