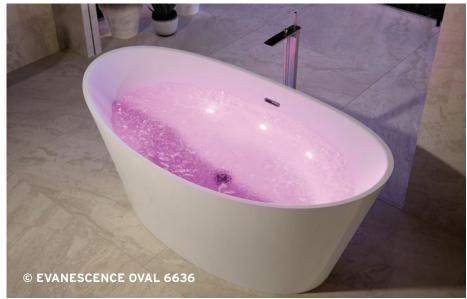

# **EVANESCENCE®**

EVANESCENCE® means "state of transformation."
The collection is an invitation to turn your relaxation space into a true sanctuary of elegance and wellness.
A prestige bath that makes a great centerpiece of any bathroom.

- Freestanding baths that deliver Hydro-thermo-massage® with the added bonus of ultra thin walls.
- A small freestanding bath with enough space inside for one person to be fully immersed or two to bathe comfortably together.

Evanescence's inner shell reveals pure lines enabling bathers to take the most comfortable position, alone or for two.

The backrests provide enhanced support for the neck and head and uniform heating all along the spine.

#### Options available

- ILLUZIO Chromatherapy
- ULTRAVELOUR Matte finish
- COLOR Black / White

Evanescence baths are available in the Thermomasseur and TUB categories.

#### DESIGN

The bath's thin concave walls and its interior space facilitate access to the bath.

EVANESCENCE OVAL 6636

66 x 36 x 28

EVANESCENCE OVAL 7440

Freestanding

74 x 40 x 28

**EVANESCENCE 6634** 

66 x 34 x 28

Freestanding 66 x

EVANESCENCE 5936
Freestanding

59 x 36 x 28

THERAPIES

Add therapies to optimize the therapeutic benefits of your bath.

BU-Touch Control App Included