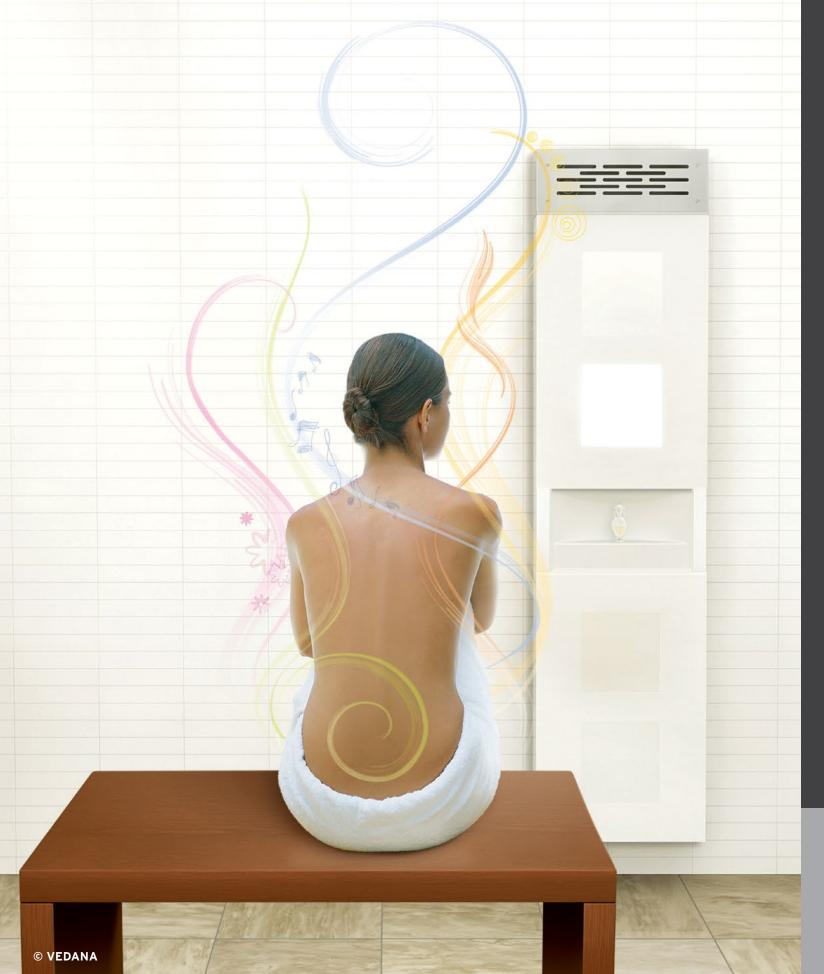

### A TOTAL EXPERIENCE

Vedana uses advanced technologies to integrate five proven therapies: aromatherapy, Light Therapy®, Sound Therapy®, chromatherapy, and Thermotherapy®. Take advantage of Vedana's preprogrammed sessions, or create your own. Vedana lets you achieve the harmony and balance you seek.

• Vedana combines 5 therapies for a complete restorative relaxation session. While the therapies work together, each one can also be enjoyed individually.

### FIVE THERAPIES COMBINED IN ONE UNIQUE SYSTEM

Aromatherapy
ThermoTherapy®
Light Therapy®
Chromatherapy
Sound Therapy®

AROMATHERAPY NEBULIZER

Nordic Spirit essential oils, 15 ml bottle.

### REAL DAILY BENEFITS

Vedana® combines the best spa technologies and therapeutic techniques. That means luxury care equal to the world's best wellness establishments, at only a fraction of the cost. With Vedana, that special care you deserve is yours to be savored every day.