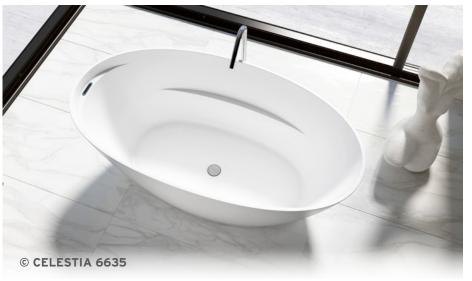

# CELESTIA™

Feminine, ethereal and strong, Celestia<sup>™</sup>, means of the sky. When crafting this new bath collection, we took inspiration from the sky; the feeling of grandeur of looking at the night's vault of heaven and seeing the sparkling glow looking back.

Without compromising the comfort and ergonomics that BainUltra is famous for, the composition of the Celestia™ freestanding baths' sweeping thin lines that bring forth an association to sculpture.

As a beautiful work of art in a museum, Celestia is the center piece of any bathroom, a jewel that captures attention and pleases the eye.

#### DESIGN

The soft lines and universal look of Libra bathtubs will be a perfect fit for any style of bathroom.

LIBRA 6632 Freestanding

66 x 32 x 23

LIBRA OVAL 6635 NEW MODEL Freestanding

66 x 35 x 27

BU-Touch Control App Included