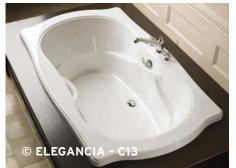

# **ELEGANCIA®**

With shapes and lines that take us back to the Victorian era, this series transcends time, fitting right in with today's styles.

- Design exploits cutting-edge production techniques for an inverted contour with unique Victorian charm.
- An exceedingly elegant model boasting superior back comfort thanks to its cone-shaped backrest.

### CHOOSE YOUR CONTOUR

C10
Drop-in
Available in 6636, 6642, 7236, and 7242

C11
Drop-in
Available in 6636, 6642, 7236, and 7242