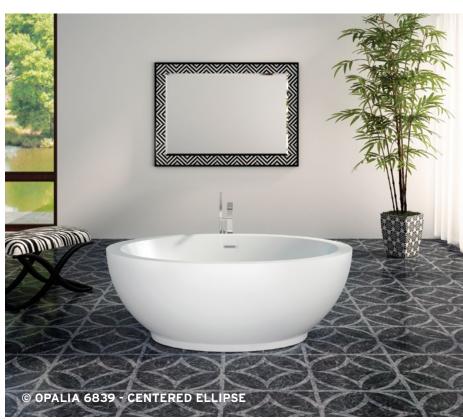

# **OPALIA®**

Presenting Opalia<sup>®</sup>, a collection of exquisitely crafted therapeutic baths with the bold, pure lines of a fascinating opal.

Like so many magnificent jewels, Opalia oval baths play on elliptical perfection, with original deck designs that intrigue and delight.

#### DESIGN

Opalia® baths are designed using a process that gives them a seamless appearance. Made exclusively of acrylic, these bathtubs offer unparalleled quality and a beautiful finish that's made to last.

Opalia is available in five distinctive models, each as intriguing as the last. The oval inner shell can be centered, off-centered, or oblique from the center, creating an interplay of ellipses unique to each configuration.

#### THERAPIES

Add therapies to optimize the therapeutic benefits of your bath.

Indicates heated backrest (TMU)

OPALIA 6839 -CENTERED ELLIPSE Freestanding

68 X 39 X 25

OPALIA 6839 -OFF-CENTERED ELLIPSE LEFT