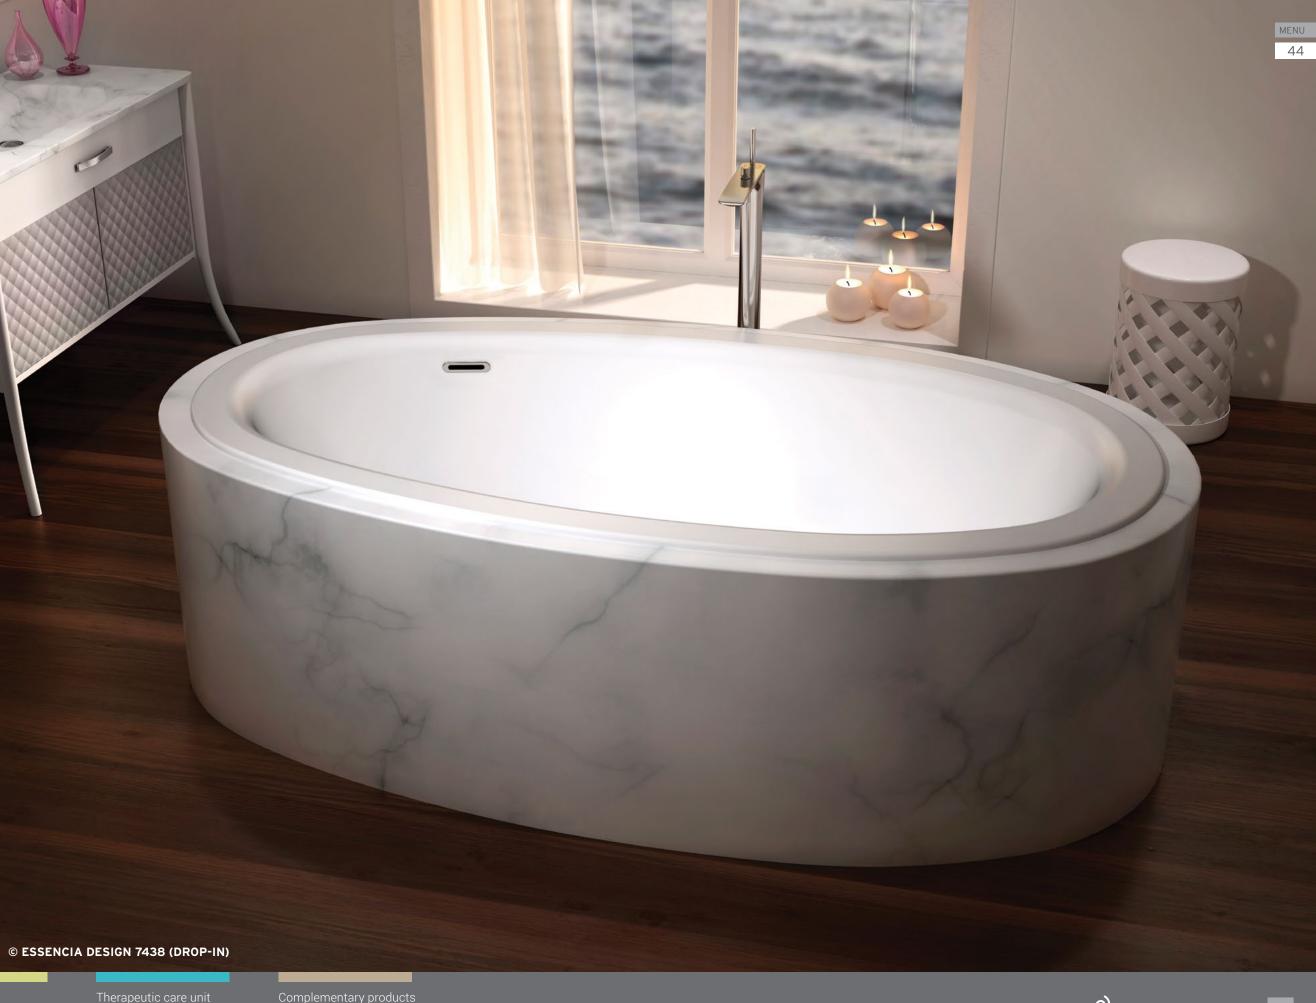

# **ESSENCIA®**

The ESSENCIA collection evokes essence—the elemental aspects of the inner being. The Essencia collection features different interiors that offer comfort and the pleasure of immersion for different types of bathers.

The Essencia Design invites you to nestle down along the clean, smooth lines of this expansive bath and relax into an experience of authentic luxury and well-being.

• Seamless design: two acrylic shells soldered together for a spectacular freestanding bathtub.

**For the Essencia 6838 & 7236 two rows of air jets** intensify the massage effect, while the footrest provides exceptional comfort and allows total immersion.

**Inverted V backrest** and **integrated headrest** keep the head and neck supported for maximum massage.

**Raised seat** optimizes the massage effect for the legs while inclined **armrests** provide total comfort.

ESSENCIA OVAL 7236

Drop-In

72 x 36 x 25

ESSENCIA DESIGN 7438

Drop-In