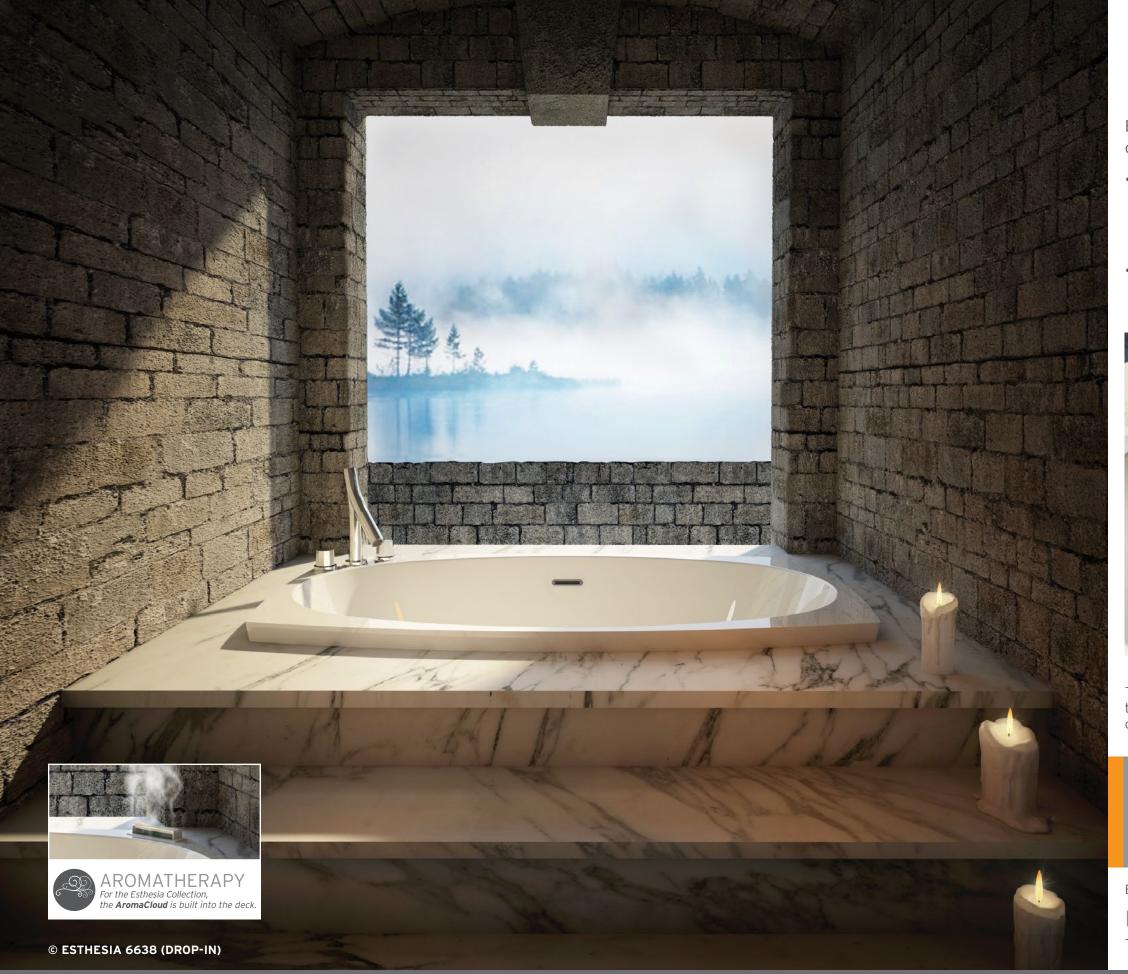

# **ESTHESIA®**

BainUltra invites you to discover the ESTHESIA® Collection, our expression of beauty in the world of therapeutic bath.

- Neoclassically inspired Esthesia baths boast clean, purely geometric designs. Their elegant, luxurious pedigree means they're right at home in almost any cultural and architectural setting.
- With their pure oval inner shell, Esthesia baths can accommodate two people in total comfort.

The inner shell is free of grab bars or armrests, preserving the clean lines that are the hallmark of the Esthesia Collection. The deck design is not only original, it's also spacious and practical.

#### Options available

- AROMACLOUD Aromatherapy
- ILLUZIO Chromatherapy
- ULTRAVELOUR Matte finish
- COLOR Black / White
- BU-TOUCH Control Application

Esthesia baths are available in the Thermomasseur and TUB categories.

#### DESIGN

With its gentle, progressive curves, the freestanding Esthesia bath appears to have blossomed from its base.

ESTHESIA 6436 Freestanding

64 x 36 x 25

Add therapies to optimize the therapeutic benefits of your bath.