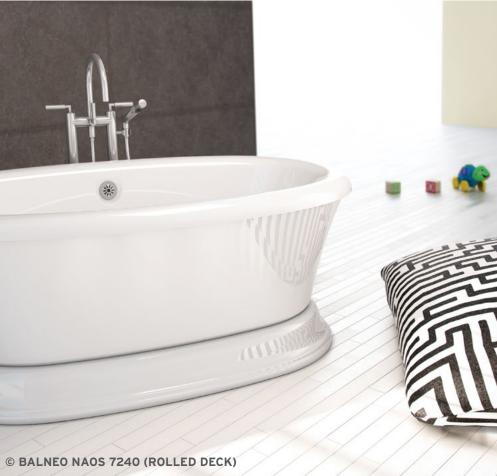

# **ESSENCIA®**

The ESSENCIA collection evokes essence—the elemental aspects of the inner being. The Essencia collection features different interiors that offer comfort and the pleasure of immersion for different types of bathers.

The Essencia Design invites you to nestle down along the clean, smooth lines of this expansive bath and relax into an experience of authentic luxury and well-being.

• Seamless design: two acrylic shells soldered together for a spectacular freestanding bathtub.

**For the Essencia 6838 & 7236 two rows of air jets** intensify the massage effect, while the footrest provides exceptional comfort and allows total immersion.

**Inverted V backrest** and **integrated headrest** keep the head and neck supported for maximum massage.