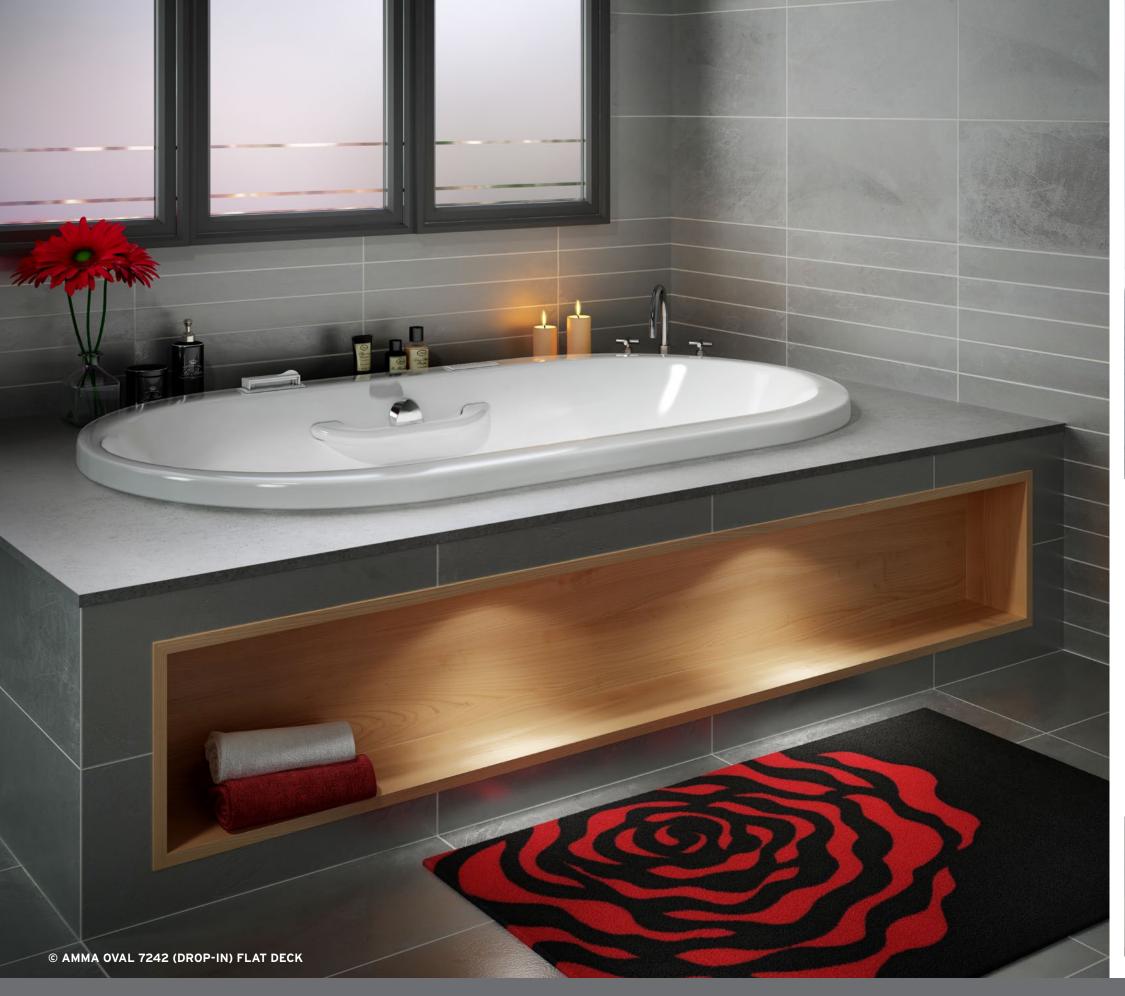

# $\text{AMMA}^{\text{\tiny R}}$

The word AMMA® takes its origin in the word "massage" as represented by two Chinese characters, AN and MO, meaning "calm through touch".

- The ergonomics of the bath interior (oblate or egg-shaped) offers superior comfort and an enhanced Hydro-thermo massage® experience.
- Amma features the widest range of size and installation options.

#### Options available

- BU-TOUCH Control Application

Amma baths are available in the Thermomasseur and TUB categories.

The **inverted V backrest** allows your neck and spine to be massaged perfectly.

Integrated armrests, available with most models, are sculpted to optimize comfort.

The **molded, heated headrest** softly The **raised seat** optimizes leg cradles and soothes your neck.

massage.

#### DOUBLE YOUR PLEASURE

For those times when you want to share your massage experience, the two-person bath in the Amma collection offer independent temperature controls for the backrests and headrests of each bather. So you get togetherness and personalized comfort.

# PERSONALIZE YOUR FREESTANDING BATH

- 1 Choose **your bath's color** from white or biscuit standard colors.
- **2** Choose a wood **finish for your base** or match its color with the same of the bath.
- **3** Choose the **outer shell's color** from among the standard colors.