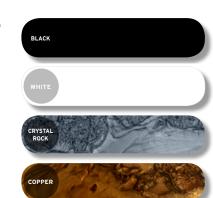

#### COLORS STRIKING ELEGANCE

Charism bath deck contours are hand made and available in white and black as well as in two rich, eye-catching optional colors: Crystal Rock and Copper.

Crystal Rock and Copper patterns vary throughout the deck making **each bath** one of a kind.

# STANDARD DECK COLORS FOR CHARISM BATHS

WHITE

CHARISM DECK

OPTIONAL COLORS

CRYSTAL ROCK COPPER

Each Charism Crystal Rock and Copper deck contour is UNIQUE. Deck patterns are handmade and vary throughout the contour making each bath a one of a kind WORK OF ART.