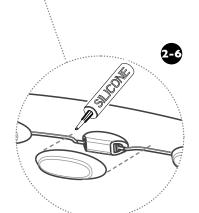

## MULTIFIT SKIRT (ADJUSTABLE)

| 2. INSTALLATION (CONT'D) |                                                                                                                                                                                                    |
|--------------------------|----------------------------------------------------------------------------------------------------------------------------------------------------------------------------------------------------|
| 2-4                      | Install magnetized toe kick to the lower crossbar.                                                                                                                                                 |
| 2-5                      | Insert magnetized skirt behind the edge<br>of the bath and install it to the 2 upper<br>crossbars. If needed, unattach magnetized<br>skirt and adjust depth of crossbars for<br>better adjustment. |
| 2-6                      | If needed, install LED-covers using silicone<br>or sealant to prevent light from reflecting<br>through the skirt.                                                                                  |