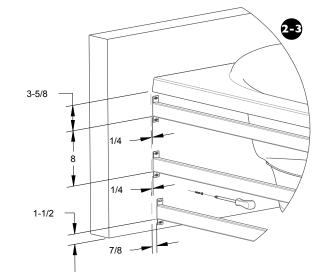

| 2. INSTALLATION |                                                                                                                                                                                                       |  |
|-----------------|-------------------------------------------------------------------------------------------------------------------------------------------------------------------------------------------------------|--|
| 2-1             | Holding a level against the side of the bath, trace a vertical guideline on both walls.                                                                                                               |  |
| 2-2             | Adjust length of the 3 crossbars with the 4 screws at one crossbar end.                                                                                                                               |  |
| 2-3             | Fasten the 3 crossbars at the indicated<br>dimensions using screws. Upper crossbar<br>is positioned from the bottom of the<br>ledge of the bath, and lower crossbar<br>is positionned from the floor. |  |