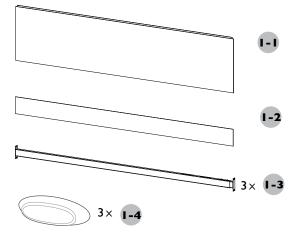

## MULTIFIT SKIRT (ADJUSTABLE)

| 1. PARTS INCLUDED |                                                        |  |
|-------------------|--------------------------------------------------------|--|
| 1-1               | Skirt                                                  |  |
| 1-2               | Toe kick                                               |  |
| 1-3               | Crossbar                                               |  |
| 1-4               | LED-cover (Required only for bath with chromotherapy). |  |