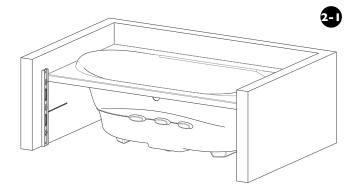

| 2. INSTALLATION |                                                                                                                                                                                                       |  |
|-----------------|-------------------------------------------------------------------------------------------------------------------------------------------------------------------------------------------------------|--|
| 2-1             | Holding a level against the side of the bath, trace a vertical guideline on both walls.                                                                                                               |  |
| 2-2             | Adjust length of the 3 crossbars with the 4 screws at one crossbar end.                                                                                                                               |  |
| 2-3             | Fasten the 3 crossbars at the indicated<br>dimensions using screws. Upper crossbar<br>is positioned from the bottom of the<br>ledge of the bath, and lower crossbar<br>is positionned from the floor. |  |