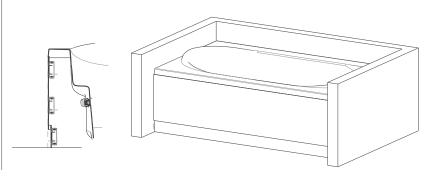

| 2. INSTALLATION |                                                                                                                                                                                                       |  |
|-----------------|-------------------------------------------------------------------------------------------------------------------------------------------------------------------------------------------------------|--|
| 2-1             | Holding a level against the side of the bath, trace a vertical guideline on both walls.                                                                                                               |  |
| 2-2             | Adjust length of the 3 crossbars with the 4 screws at one crossbar end.                                                                                                                               |  |
| 2-3             | Fasten the 3 crossbars at the indicated<br>dimensions using screws. Upper crossbar<br>is positioned from the bottom of the<br>ledge of the bath, and lower crossbar<br>is positionned from the floor. |  |