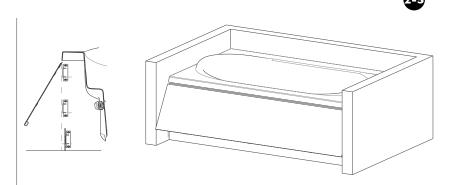

## MULTIFIT SKIRT (ADJUSTABLE)

| 2. INSTALLATION (CONT'D) |                                                                                                                                                                                                    |
|--------------------------|----------------------------------------------------------------------------------------------------------------------------------------------------------------------------------------------------|
| 2-4                      | Install magnetized toe kick to the lower crossbar.                                                                                                                                                 |
| 2-5                      | Insert magnetized skirt behind the edge<br>of the bath and install it to the 2 upper<br>crossbars. If needed, unattach magnetized<br>skirt and adjust depth of crossbars for<br>better adjustment. |
| 2-6                      | If needed, install LED-covers using silicone<br>or sealant to prevent light from reflecting<br>through the skirt.                                                                                  |