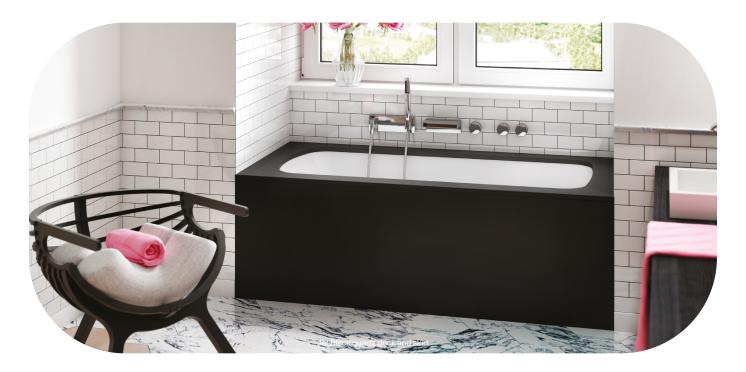

# monarch 6032

60" x 32" x 20"

Soaker BMODRBOON-XX

Soaker BMLDRB00N-XX

\$995

#### **Features**

| Installation Type                                    | Drop-in & Alc        | ove (3 walls)      |
|------------------------------------------------------|----------------------|--------------------|
| No. of bathers ♦ Imp. gallons 42 US gallons 50       |                      |                    |
| Integrated Drain & Overflow — ZenFlow† BOVERINIZF-01 |                      |                    |
| White 01                                             | Installed & Included |                    |
| Standard Bath Color (inner shell) p.17               |                      |                    |
| White 01                                             | Included             |                    |
| Quartz Deck Color p.17                               | S°<br>BDMO6032-XX    | GL°<br>BDML6032-XX |
| Grey Expo 21 Noka 22 Jet Black 23 Lagos Blue 24      | Included             | Included           |