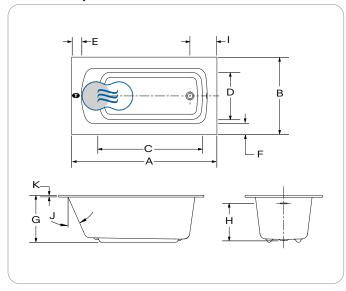

# **Technical Specifications**

| Letter | Description                                               | Measure              |  |
|--------|-----------------------------------------------------------|----------------------|--|
| A      | Total length                                              | 60"                  |  |
| В      | Total width                                               | 32"                  |  |
| С      | Bathing well length (at height of jets)                   | 43 %"                |  |
| D      | Bathing well width (at height of jets)                    | 19 %"                |  |
| E      | Deck width (edges)                                        | 4"                   |  |
| F      | Deck width (sides)                                        | 4 5/8"               |  |
| G      | Bath height                                               | 19 %"                |  |
| Н      | Maximum water level<br>Maximum water level with AromaFlow | 15 1/16"<br>13 3/16" |  |
| I      | Outside edge to center drain                              | 11 1/8"              |  |
| J      | Slope of backrest                                         | 24°                  |  |
| K      | Quartz deck height                                        | 3/4"                 |  |

Dimensions are subject to change; measured at external edges. Bathing well measured at air jet level. Tolerance:  $\pm 0.25$ " ( $\pm 0.64$  cm). Ensure bathtub is received prior to any construction. BainUltra® is not responsible for any preparatory work done before product arrival.