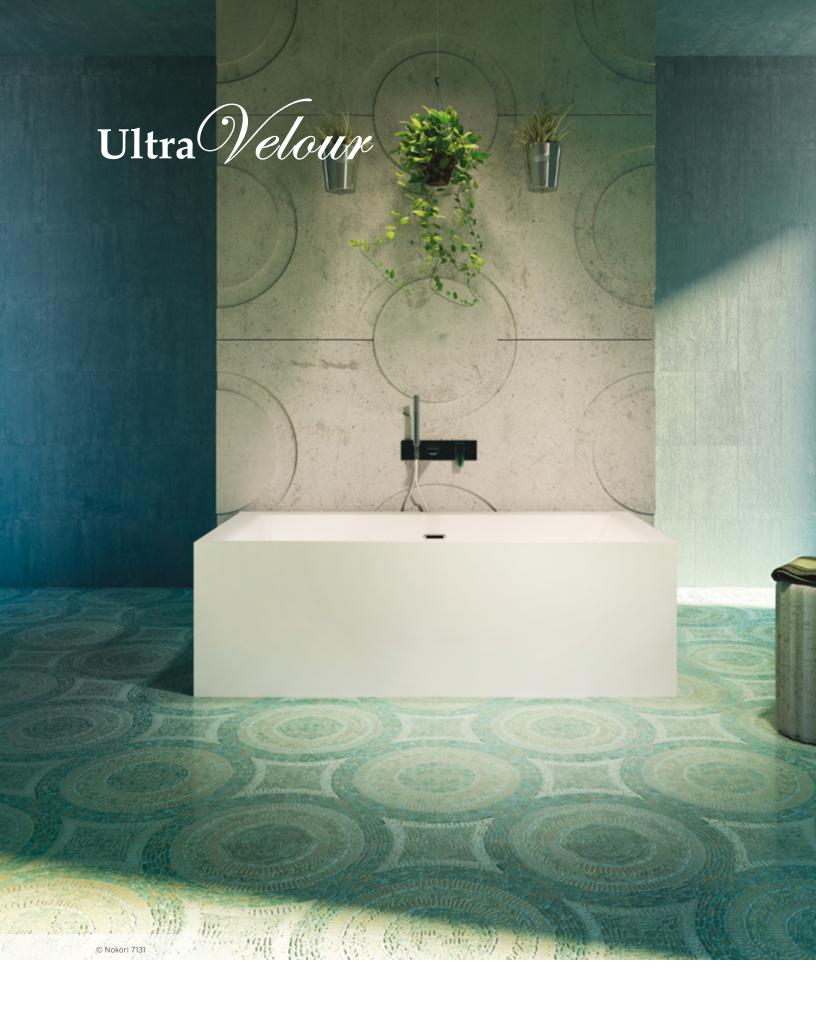

Select the UltraVelour finish for your bath and slip into a sumptuous embrace.

BainUltra's UltraVelour finish is available in white only across a number of collections.

> Nokori • Essencia • Evanescence • Charism Origami • Esthesia • Inua • Citti • Ora